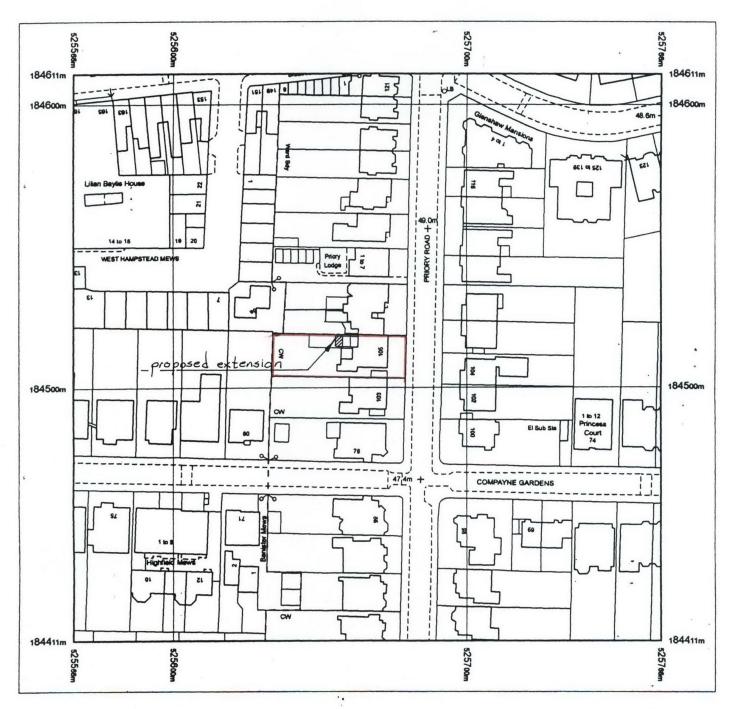

## OS Sitemap®

Produced 22.02.2010 from the Ordnance Survey National Geographic Database and incorporating surveyed revision available at this date. © Crown Copyright 2010.

Reproduction in whole or part is prohibited without the prior permission of Ordnance Survey.

Ordnance Survey, the OS Symbol and OS Sitemap are registered trademarks of Ordnance Survey, the national mapping agency of Great Britain.

The representation of a road, track or path is no evidence of a right of way.

War and a contract the

The representation of features as lines is no evidence of a property boundary.

Supplied by: Latitude - Southampton Serial number: 02973400 Centre coordinates: 525666 184511.13

Further information can be found on the OS Sitemap Information leaflet or the Ordnance Survey web site: www.ordnancesurvey.co.uk