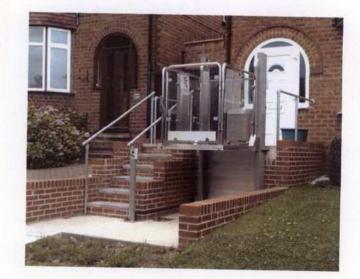

## Melody 2 non-enclosed Lifting Platform

The Terry Melody 2 Lifting Platform offers an aesthetically pleasing solution to the problem of short-rise vertical wheelchair access outside and inside public buildings (or, where appropriate, domestic household situations). The innovative design ensures that special emphasis has been placed on the needs of both the lift user and the building owner in facilitating compliance with the current disability legislation.

## Complies with Part M of the Building Regulations and meets the requirements of the Disability Discrimination Act

- Emergency lowering facility
- Polycarbonate infill panels
- No enclosure or support tower required
- Integral ramp eliminates the requirement for a pit minimises building work
- Lift carriage finished in attractive, durable stainless steel
- 1100 x 1400 Platform available as an option
- RAL colours available as an option
- Security options available e.g. Radio Enabler, Radio Isolate and Authorised Key Holder
- Alarm