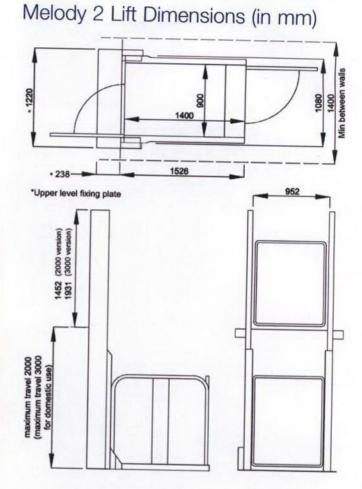

## Standard Specification

Application range: People with impaired mobility and Wheelchair users. Internal & External Locations

Maximum safe working load: 500kg

Maximum travel: 2m (2000mm) 3m (3000mm) domestic

Rated speed: 0.08 metres per second

Power supply electrical requirements: 220 / 240V~50 / 60 Hz-13A single phase (max). Dedicated RCD protected supply

Low voltage control system: 12VDC

Operating temperature range: -10°C to +40°C