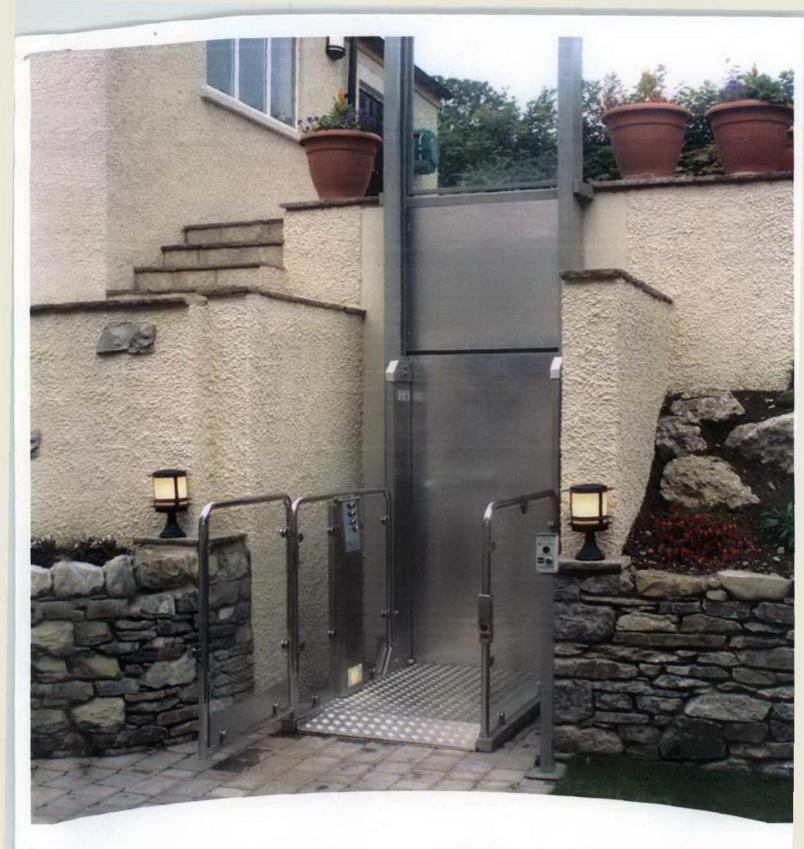

## Melody 2 non-enclosed Lifting Platform

The Terry Melody 2 Lifting Platform offers an aesthetically pleasing solution to the problem of short-rise vertical wheelchair access outside and inside public buildings (or, where appropriate, domestic household situations). The innovative design ensures that special emphasis has been placed on the needs of both the lift user and the building owner in facilitating compliance with the current disability legislation.

## Complies with Part M of the Building Regulations and meets the requirements of the Disability Discrimination Act

- Emergency lowering facility
- Polycarbonate infill panels
- No enclosure or support tower required
- Integral ramp eliminates the requirement for a pit minimises building work
- Lift carriage finished in attractive, durable stainless steel
- 1100 x 1400 Platform available as an option
- RAL colours available as an option
- Security options available e.g. Radio Enabler, Radio Isolate and Authorised Key Holder
- Alarm