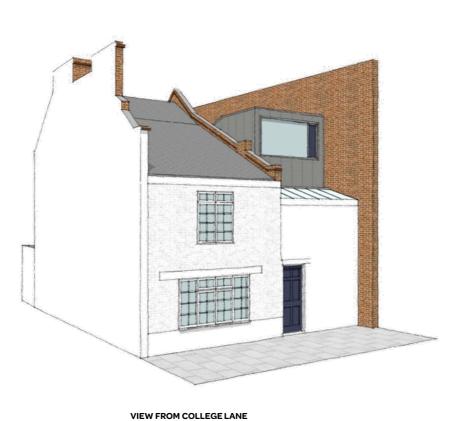

AERIAL VIEW FROM THE SOUTH

ELEVATION FROM HIGHGATE ROAD

ROOF PLAN

notes:

- General notes:

  1. Do not scale drawings. Dimensions govern.

  2. All dimensions are in millimeters unless noted otherwise.

  3. All dimensions shall be verified on site before proceeding with the work.

## PROPOSED PERSPECTIVE VIEWS

Lara & Patrick Burns

# 10 College Lane, NW5 1BJ

| date:                      | scale:    |
|----------------------------|-----------|
| Apr 2010                   | 1:50 @ A3 |
| drawing number: 1002_L_029 | revision: |