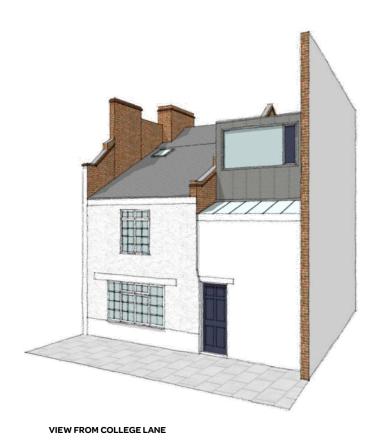

AERIAL VIEW FROM THE SOUTH

ELEVATION FROM HIGHGATE ROAD

ROOF PLAN

notes:

- General notes:

  1. Do not scale drawings. Dimensions govern.

  2. All dimensions are in millimeters unless noted otherwise.

  3. All dimensions shall be verified on site before proceeding with the work.

## PROPOSED PERSPECTIVE VIEWS

Lara & Patrick Burns

# 10 College Lane, NW5 1BJ

| date:                      | scale:    |
|----------------------------|-----------|
| Apr 2010                   | 1:50 @ A3 |
| drawing number: 1002_L_029 | revision: |