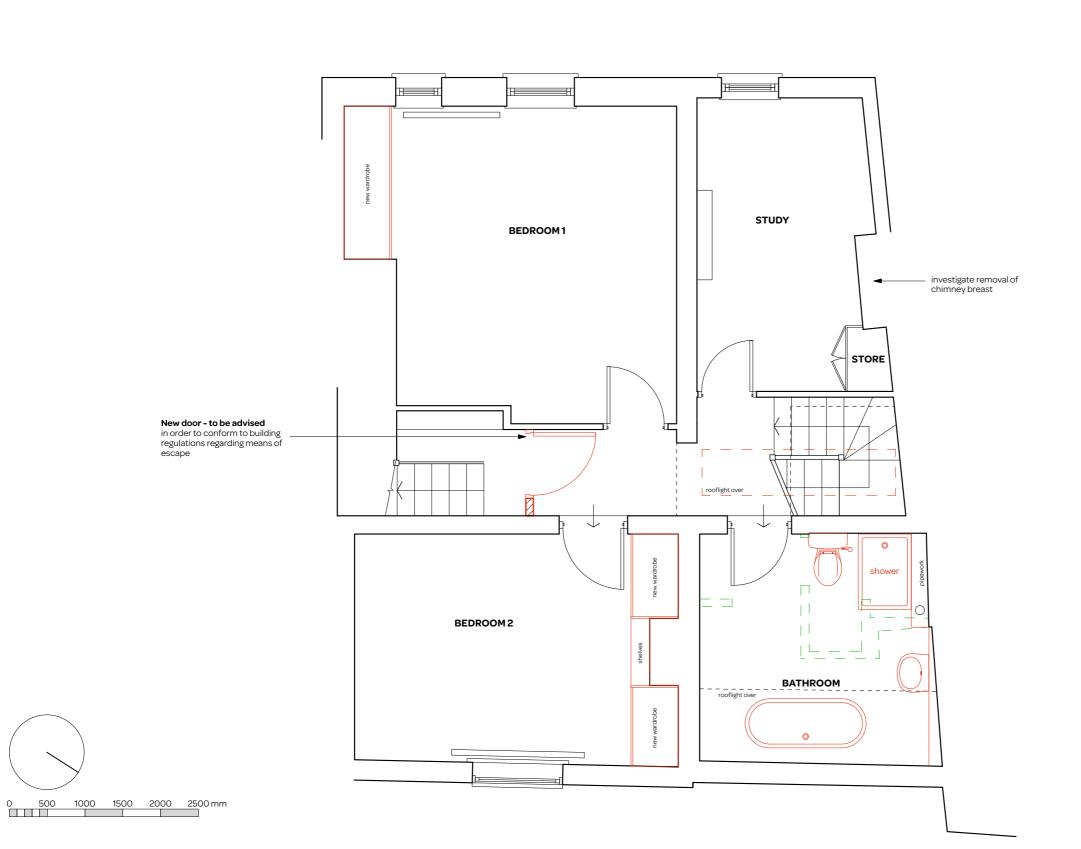

## PROPOSED FIRST FLOOR

Lara & Patrick Burns

# 10 College Lane, NW5 1BJ

| date:           | scale:    |
|-----------------|-----------|
| Apr 2010        | 1:50 @ A3 |
|                 |           |
| drawing number: | revision: |
| 1002 L 022      | Δ         |