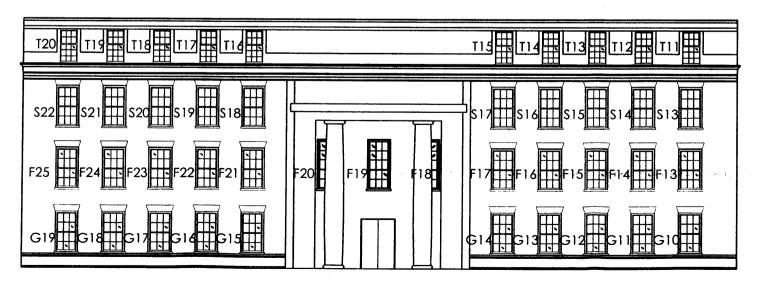

EAST ELEVATION

| OUS SOCIETY<br>RIENDS            |                   | DRAWING IBLE<br>NORTH, SOUTH AND EAST<br>WINDOW ELEVATIONS<br>DRAWING NO<br>09.1292.07 |                      | CHARTERED BUILDING SURVEYORS<br>BUILDING SURVEYORS<br>BUILDING SURVEYORS<br>BUILDING SURVEYORS<br>HOLDESE, HIG STA |  |
|----------------------------------|-------------------|----------------------------------------------------------------------------------------|----------------------|--------------------------------------------------------------------------------------------------------------------|--|
| eting house<br>n road<br>Dn, nwi |                   |                                                                                        |                      |                                                                                                                    |  |
|                                  | SCALE<br>1:100@A1 | DAIE<br>17 SEPTEMBER OP                                                                | DRAWNEY<br>J Collord | CHECKED BIG.<br>C.W.CALLARD                                                                                        |  |