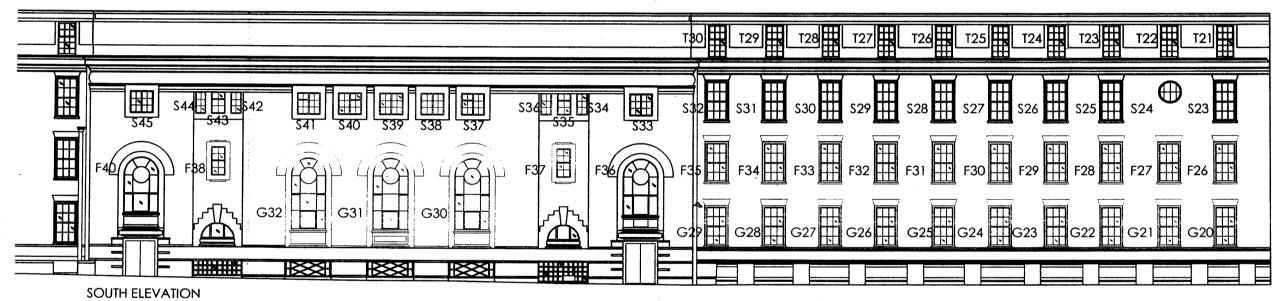

EAST ELEVATION

| OUS SOCIETY<br>RIENDS            |                   | DRAWING IBLE<br>NORTH, SOUTH AND EAST<br>WINDOW ELEVATIONS<br>DRAWING NO<br>09.1292.07 |                      | CHARTERED BUILDING SURVEYORS<br>BUILDING SURVEYORS<br>BUILDING SURVEYORS<br>BUILDING SURVEYORS<br>HOLDESE, HIG STA |  |
|----------------------------------|-------------------|----------------------------------------------------------------------------------------|----------------------|--------------------------------------------------------------------------------------------------------------------|--|
| eting house<br>n road<br>Dn, nwi |                   |                                                                                        |                      |                                                                                                                    |  |
|                                  | SCALE<br>1:100@A1 | DAIE<br>17 SEPTEMBER OP                                                                | DRAWNEY<br>J Collord | CHECKED BIG.<br>C.W.CALLARD                                                                                        |  |