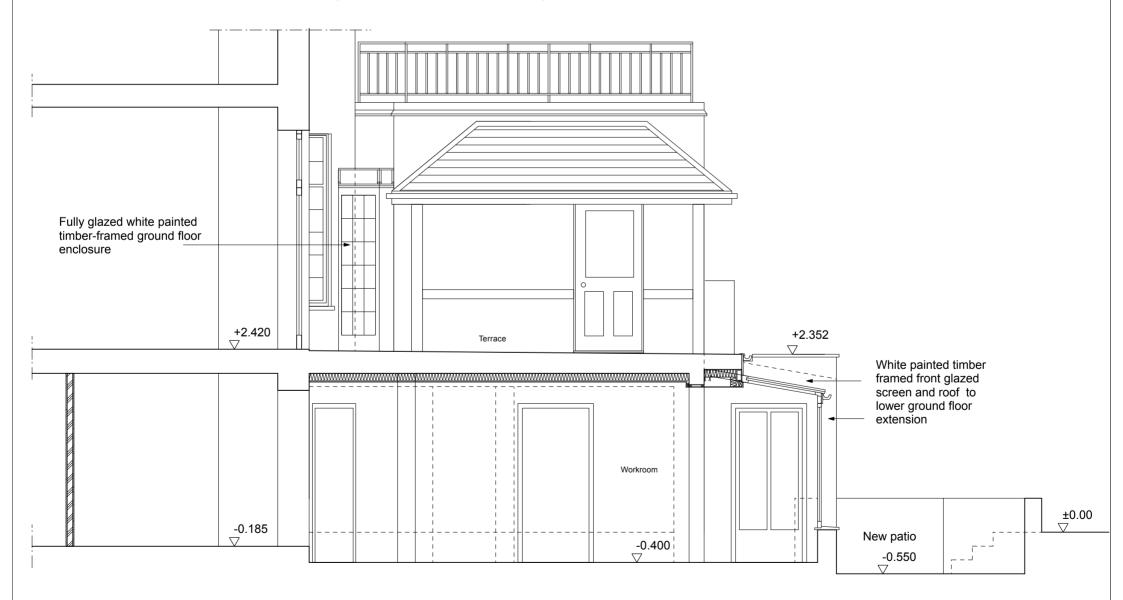

## PROPOSED SECTION B-B

| 50 CREDITON HILL, NW6 - PROPOSED |
|----------------------------------|
| CROSS SECTION B-B                |

| RAWING NO.    | DRAWN BY  |       |        | DATE  |      |       |
|---------------|-----------|-------|--------|-------|------|-------|
| 7             |           |       | AP     |       |      | May ' |
| SCALE 1:50@A3 | FILE NAME | LOWER | GROUND | FLOOR | EXTE | NSION |