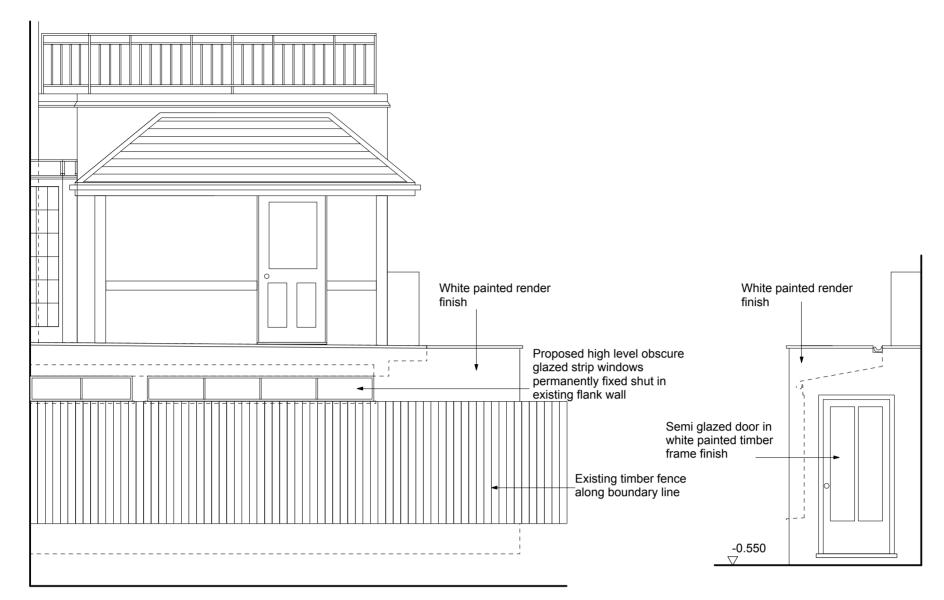

PROPOSED SIDE ELEVATION (TO ADJACENT PROPERTY)

PROPOSED SIDE ELEVATION C-C

PROPOSED SECTION A-A

| 50 CREDITON HILL, NW6 - PROPOSED |
|----------------------------------|
| SECTION A-A AND ELEVATIONS       |

 DRAWING NO.
 DRAWN BY
 DATE

 15
 AP
 May '10

 SCALE 1:50@A3
 FILE NAME LOWER GROUND FLOOR EXTENSION