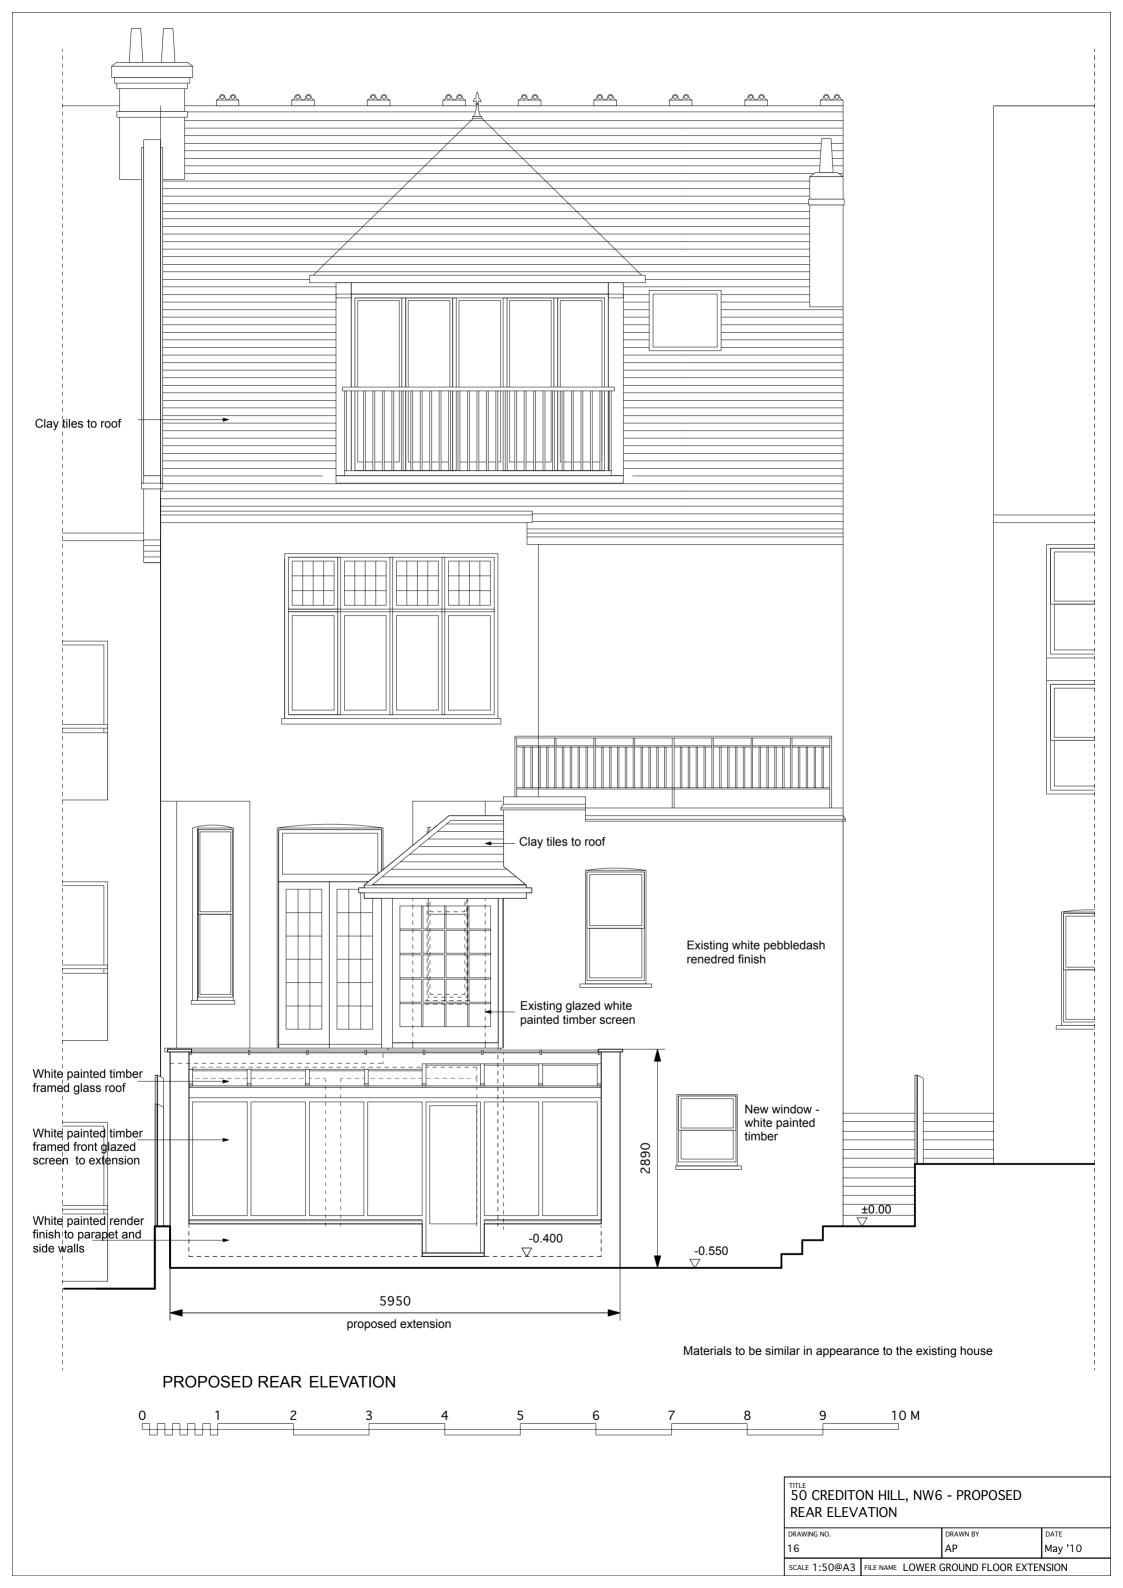

PROPOSED SIDE ELEVATION (TO ADJACENT PROPERTY)

PROPOSED SIDE ELEVATION C-C

PROPOSED SECTION A-A

| 50 CREDITON HILL, NW6 - PROPOSED |
|----------------------------------|
| SECTION A-A AND ELEVATIONS       |

 DRAWING NO.
 DRAWN BY
 DATE

 15
 AP
 May '10

 SCALE 1:50@A3
 FILE NAME LOWER GROUND FLOOR EXTENSION