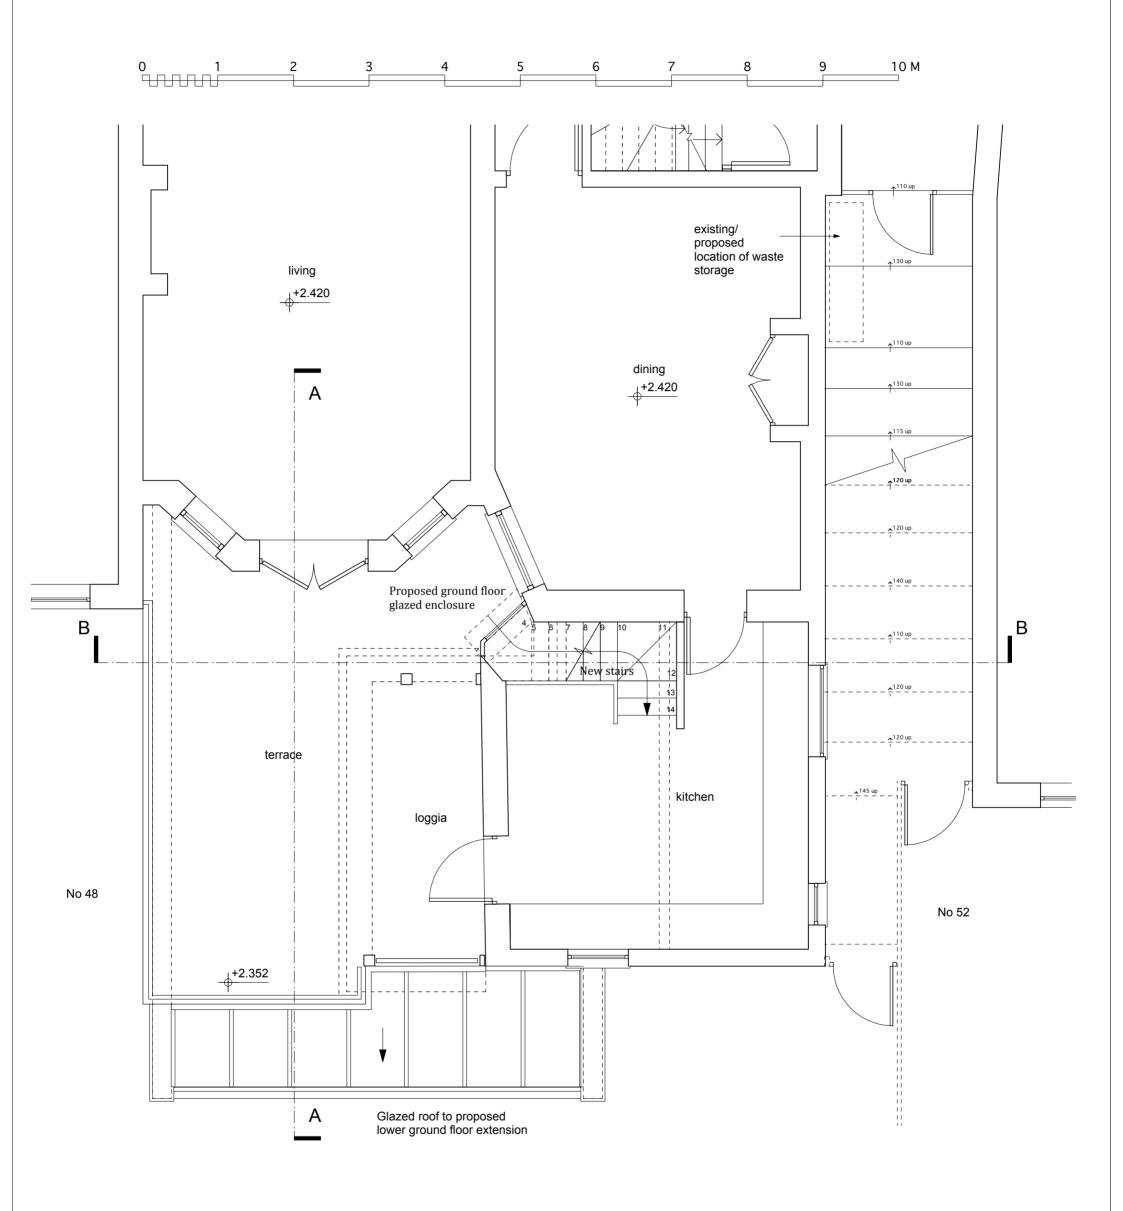

PROPOSED GROUND PLAN

| 50 CREDITON HILL, NW6 - PROPOSED GROUND |
|-----------------------------------------|
| FLOOR PLAN                              |

| RAWING NO.   |                   | DRAWN BY           | DATE   |
|--------------|-------------------|--------------------|--------|
| 3            |                   | AP                 | May '1 |
| CALE 1:50@A3 | FILE NAME LOWER ( | GROUND FLOOR EXTEN | NSION  |