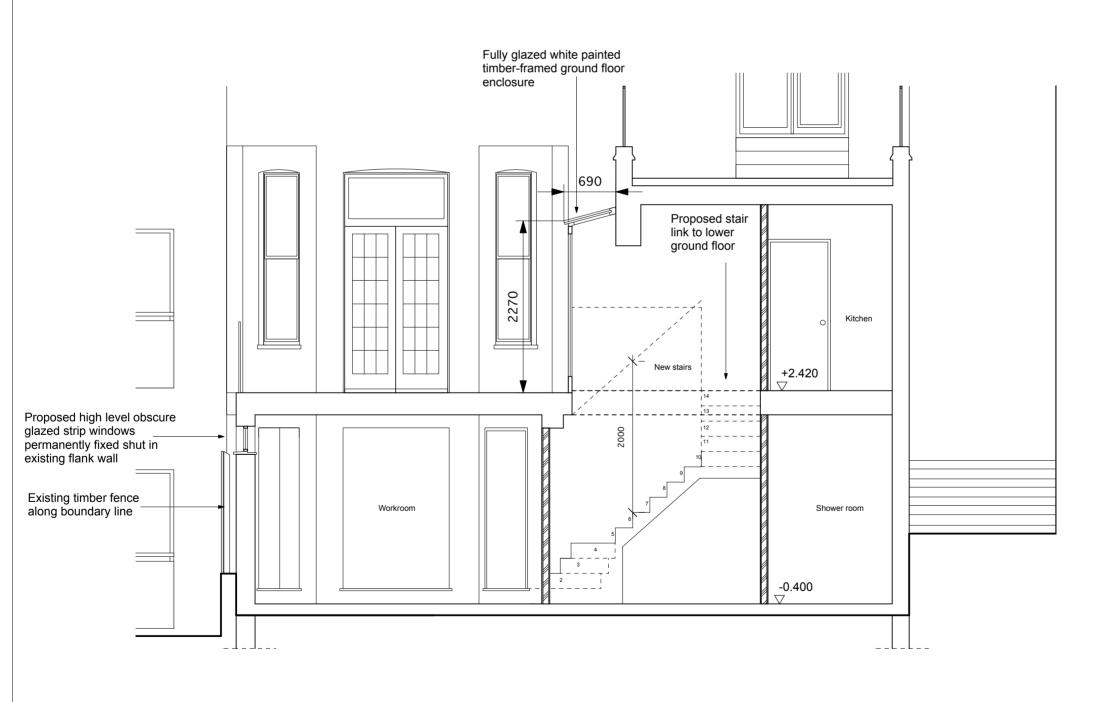

## PROPOSED SECTION B-B

| 50 CREDITON HILL, NW6 - PROPOSED |
|----------------------------------|
| CROSS SECTION B-B                |

| RAWING NO.    | DRAWN BY  |       |        | DATE  |      |       |
|---------------|-----------|-------|--------|-------|------|-------|
| 7             |           |       | AP     |       |      | May ' |
| SCALE 1:50@A3 | FILE NAME | LOWER | GROUND | FLOOR | EXTE | NSION |