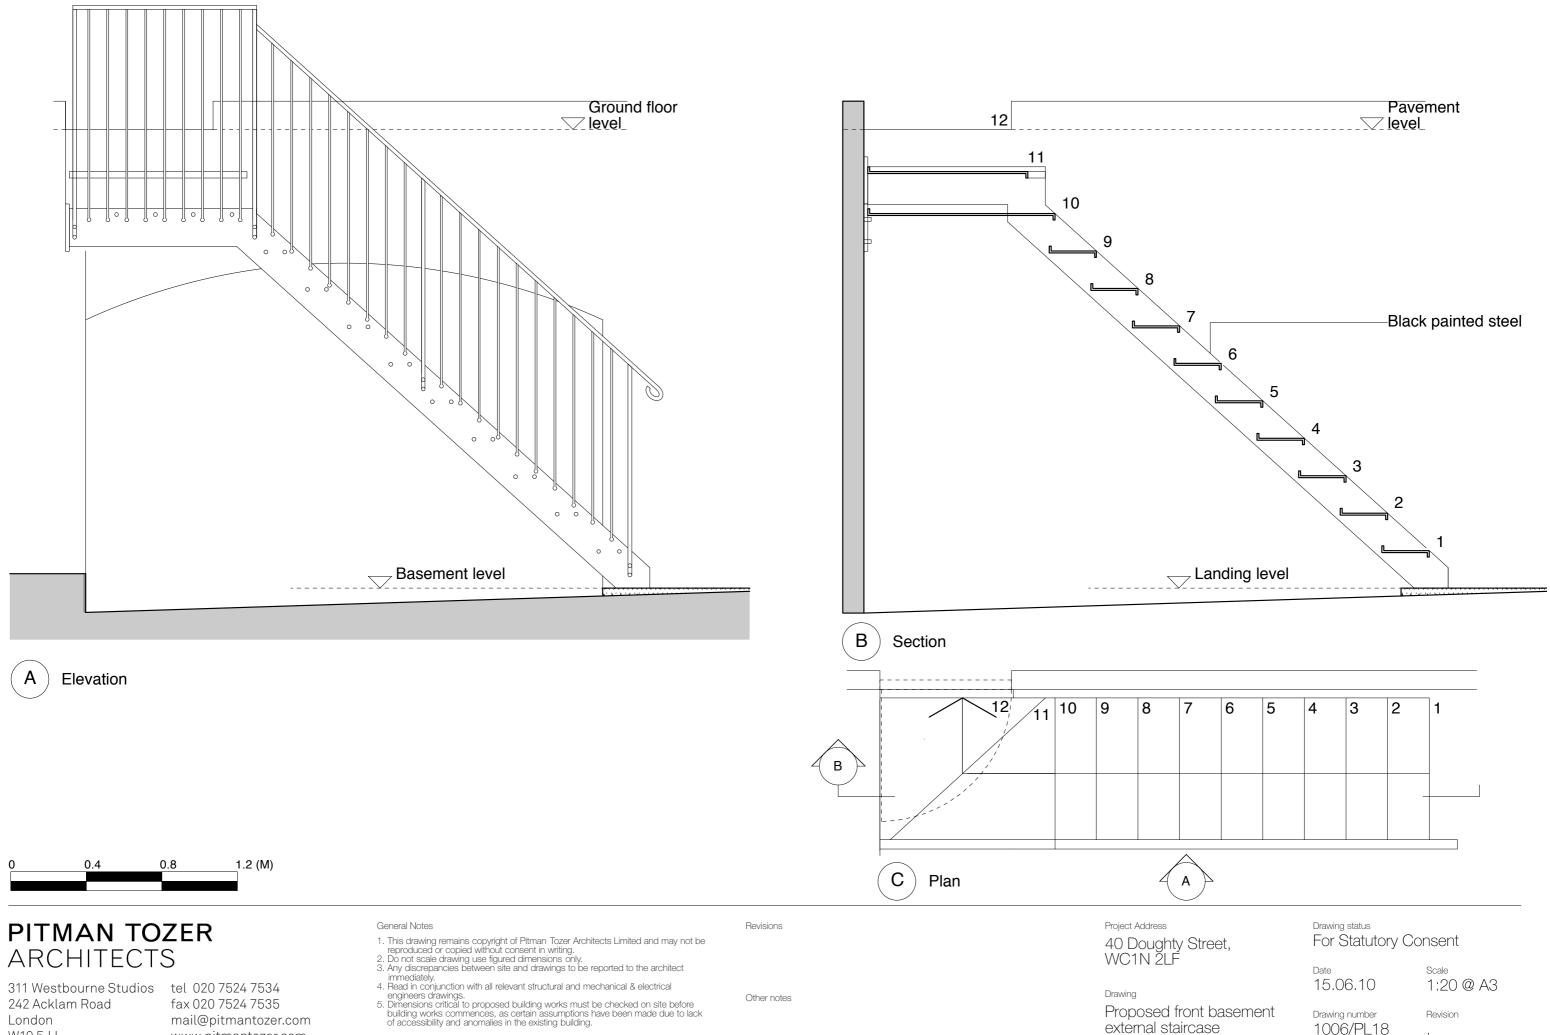

242 Acklam Road London W10 5JJ

fax 020 7524 7535 mail@pitmantozer.com www.pitmantozer.com

Other notes

Drawing external staircase

| 7 | 6 | 5 | 4 | 3 | 2 | 1 |
|---|---|---|---|---|---|---|
|   |   |   |   |   |   |   |
|   |   |   |   |   |   |   |
|   |   |   |   |   | _ |   |
|   |   |   |   |   |   |   |

Proposed front basement

15.06.10

Drawing number 1006/PL18 1:20 @ A3

Revision

А

Front elevation - site photograph

40 Doughty Street

Rear elevation - site photograph