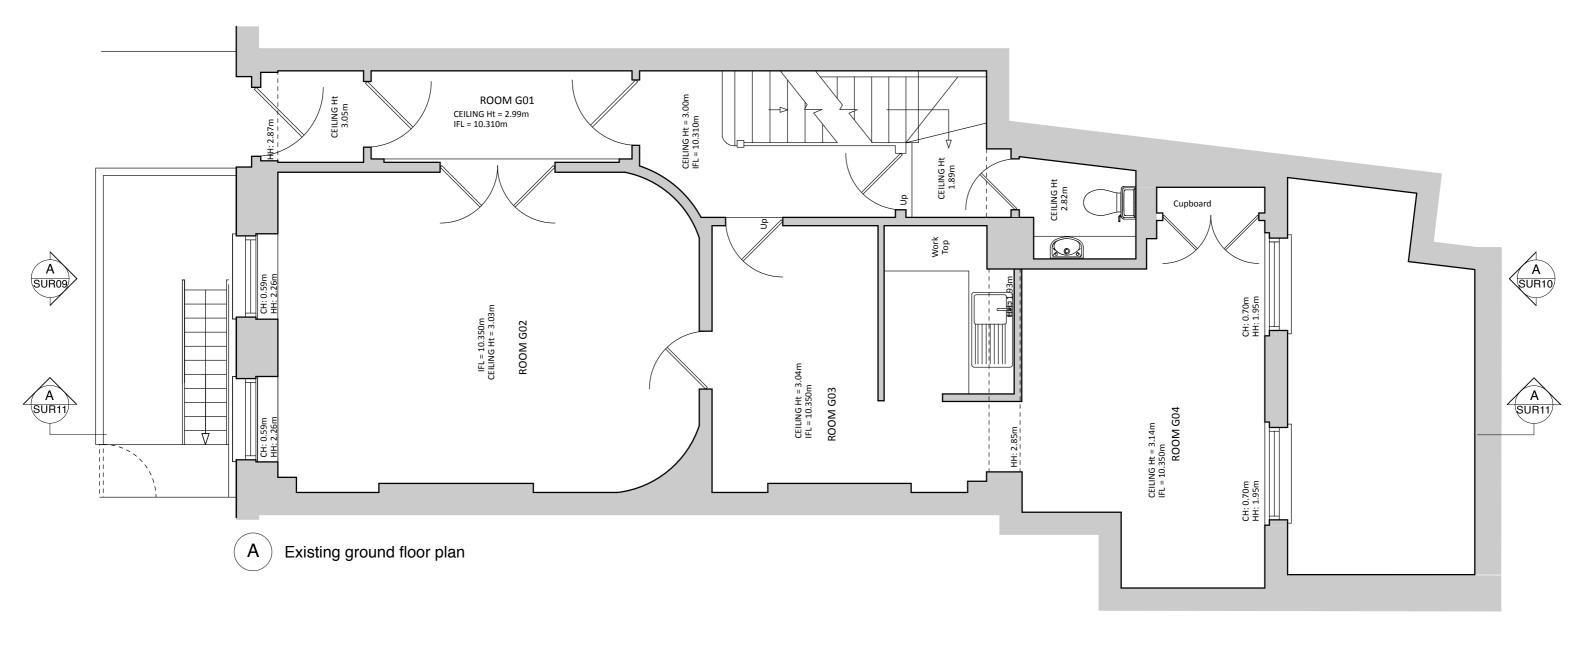

Revisions A - Client comments - 10.06.10 B - Room names amended following planning validation comments - 24.06.10

Other notes Survey drawings provided by Cagney Collins ref no 141 - 12.05.10

Project Address

Drawing

Existing basement floor plan

Drawing status For Statutory Consent

Date 19.05.10

Drawing number 1006/SUR02

Scale 1:100 @ A3

Revision В

311 Westbourne Studios tel 020 7524 7534 242 Acklam Road London W10 5JJ