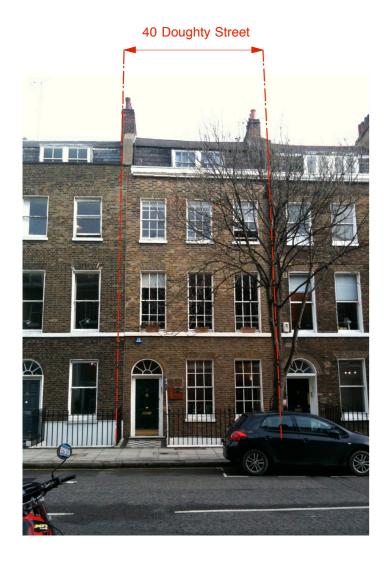

Proposed front basement

15.06.10

Drawing number 1006/PL18 1:20 @ A3

Revision

А

Front elevation - site photograph

40 Doughty Street

Rear elevation - site photograph

В

Revisions

Other notes

Drawing

40 Doughty Street

Existing site photographs

Drawing status For Statutory Consent

Date 30.04.10