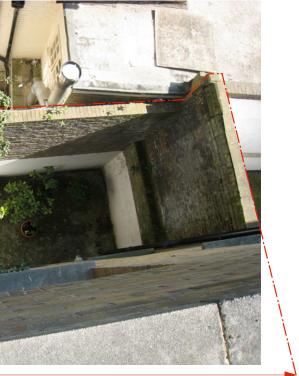

Rear courtyard - site photograph

В

Revisions

Other notes

Drawing

40 Doughty Street

Existing site photographs

Drawing status For Statutory Consent

Date 30.04.10