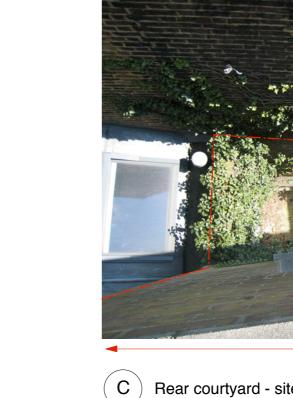

Rear courtyard - site photograph

В

Revisions

Other notes

Drawing

40 Doughty Street

Existing site photographs

Drawing status For Statutory Consent

Date 30.04.10