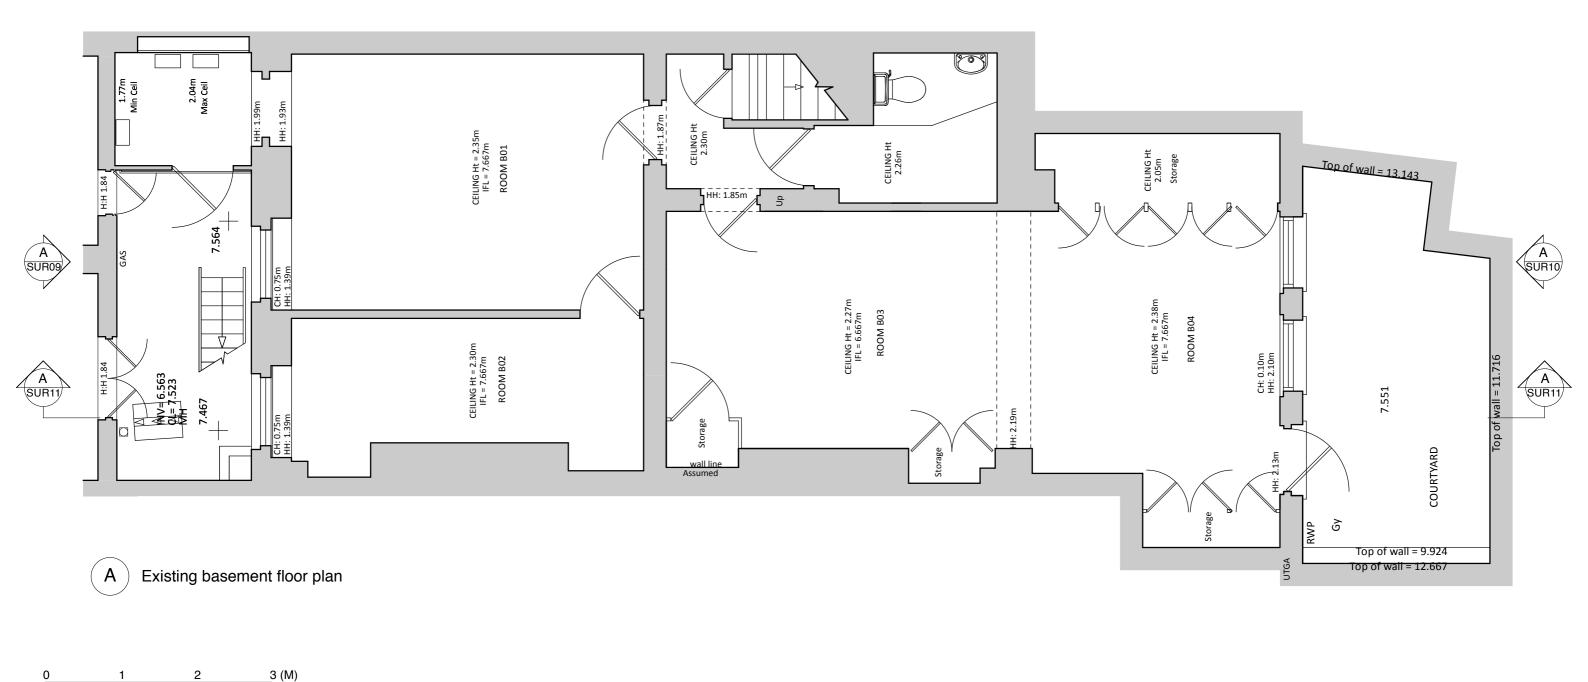

Revisions A - Client comments - 10.06.10 B - Room names amended following planning validation comments - 24.06.10

Other notes Survey drawings provided by Cagney Collins ref no 141 - 12.05.10

Project Address

Drawing

Existing basement floor plan

Drawing status For Statutory Consent

Date 19.05.10

Drawing number 1006/SUR02

Scale 1:100 @ A3

Revision В

311 Westbourne Studios tel 020 7524 7534 242 Acklam Road London W10 5JJ

### Revisions

A - Client comments - 10.06.10 B - Room names amended following planning validation comments - 24.06.10

# Project Address

Other notes Survey drawings provided by Cagney Collins ref no 141 - 12.05.10

Drawing plan

311 Westbourne Studios tel 020 7524 7534 242 Acklam Road London W10 5JJ

fax 020 7524 7535 mail@pitmantozer.com www.pitmantozer.com