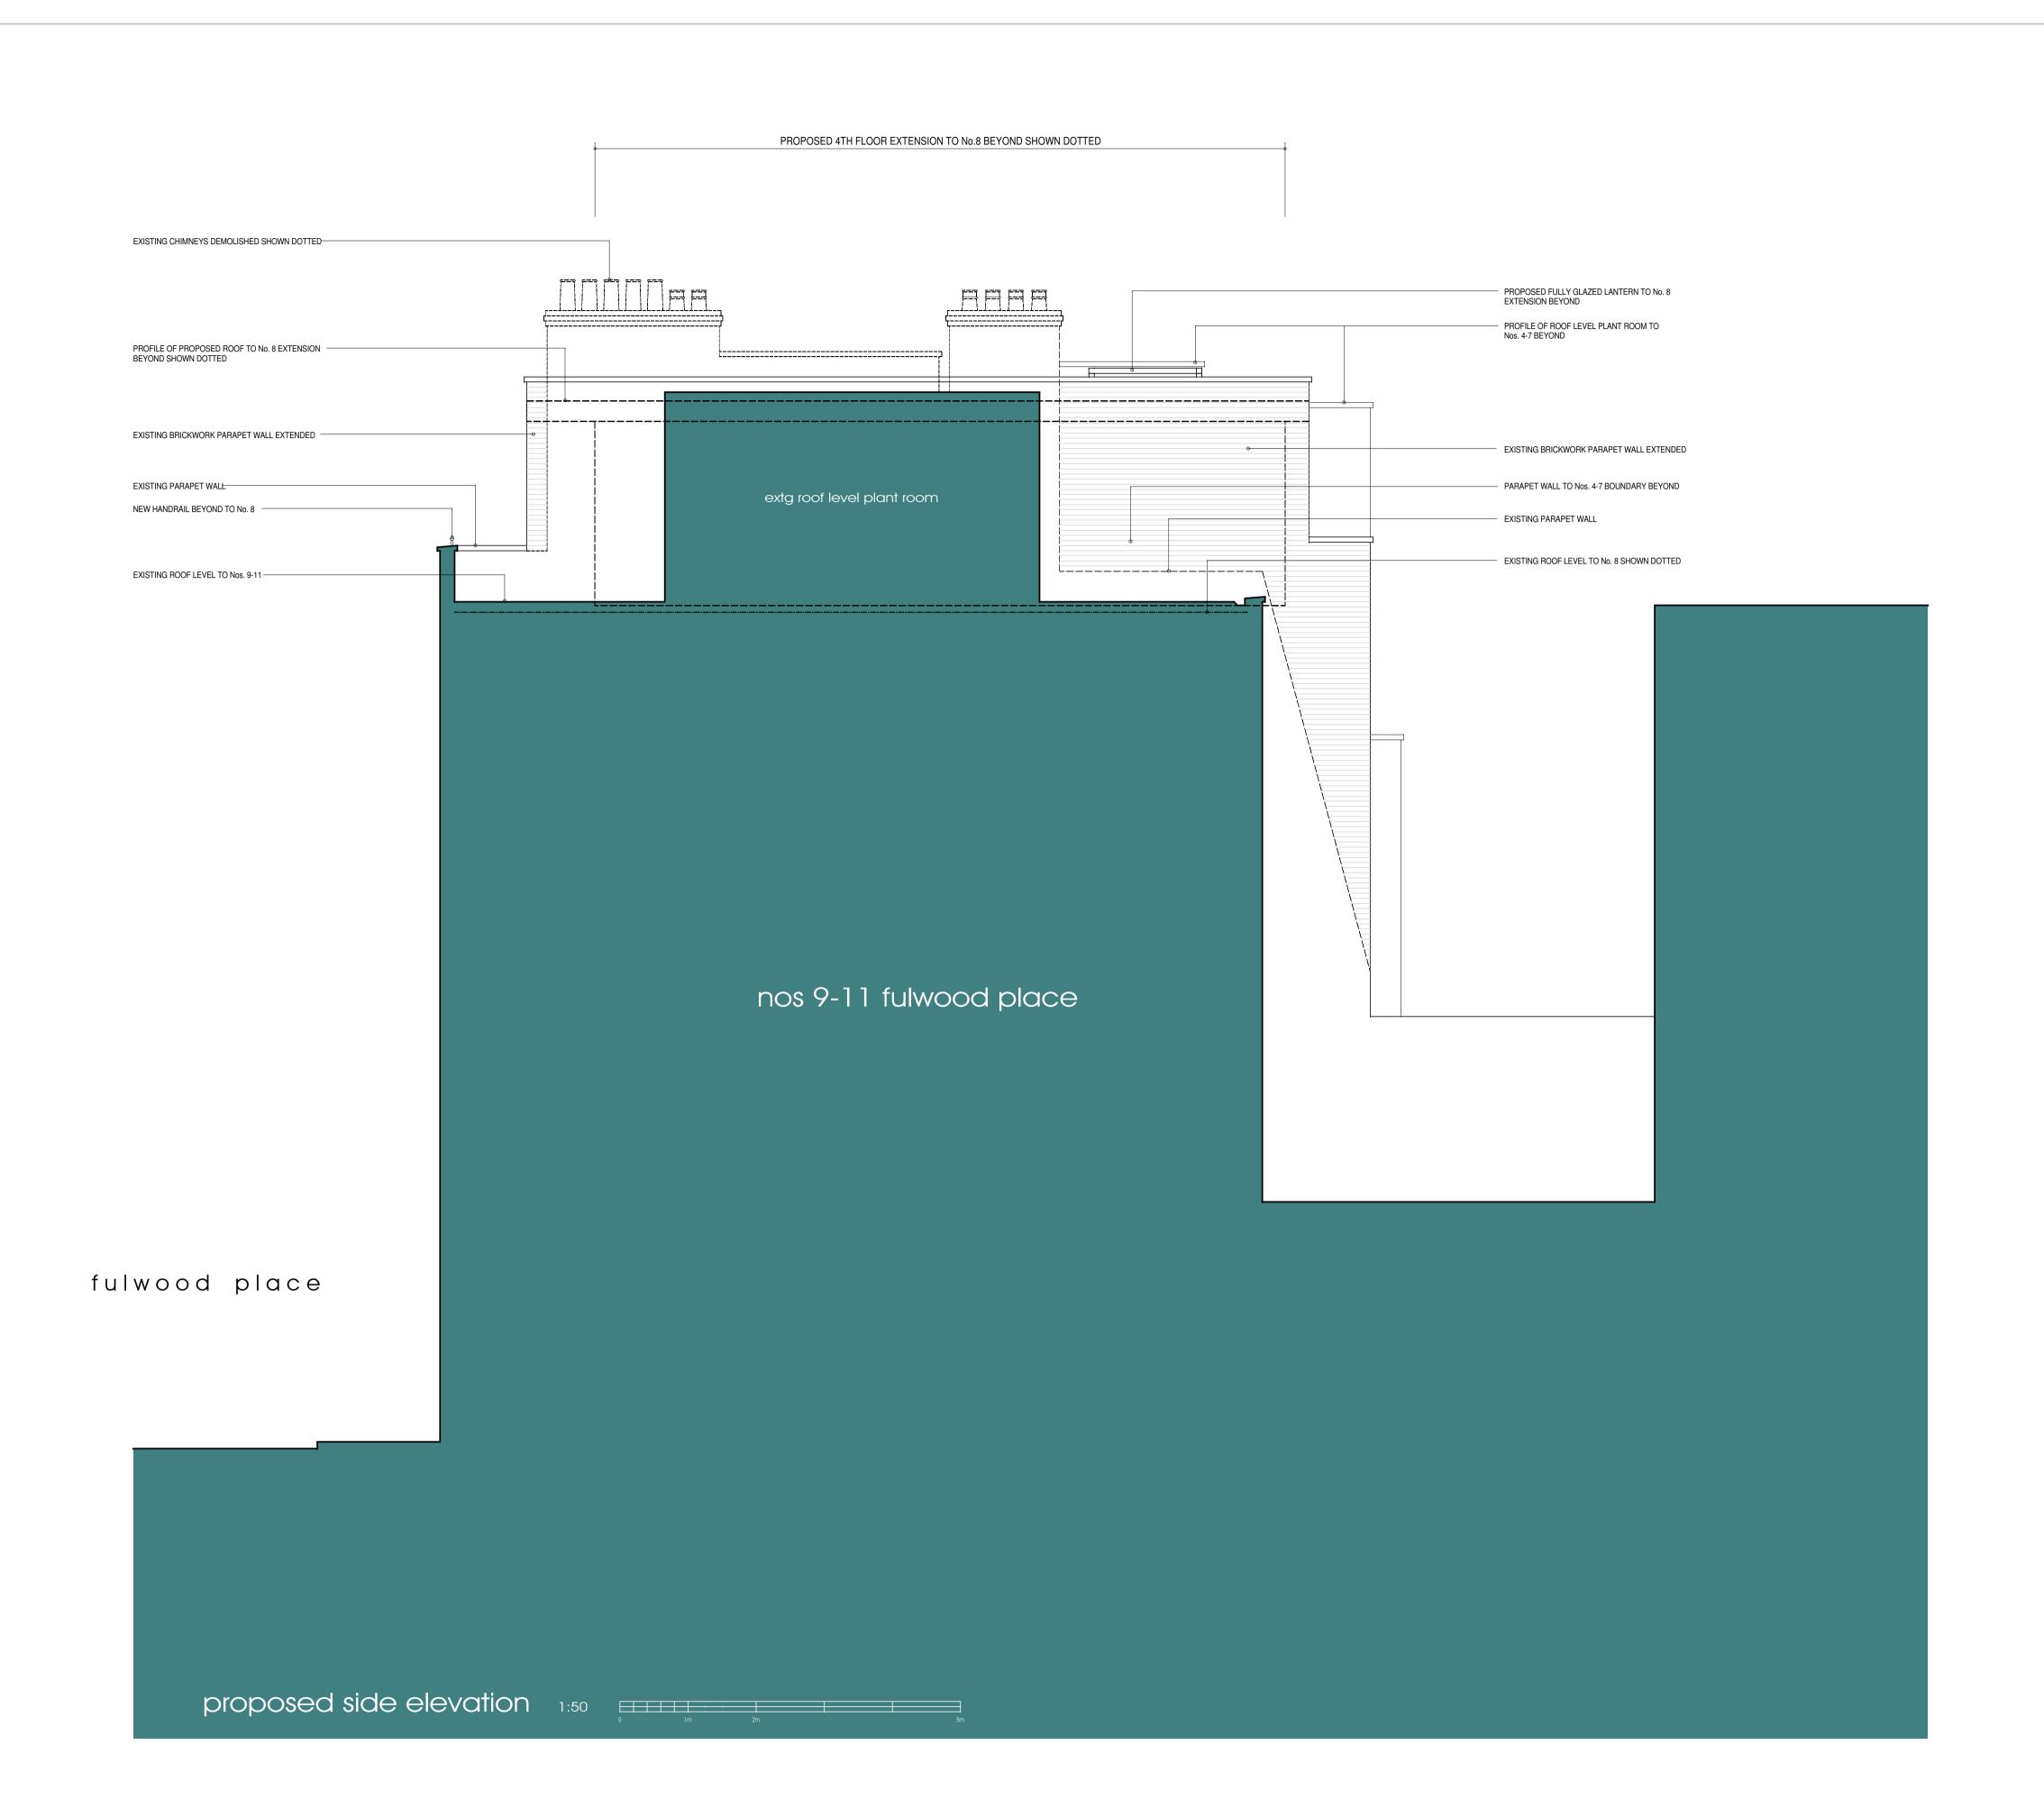

## A1 SIZE DRAWING

CLIENT: STOWE FAMILY LAW LLP
THE OLD COURT HOUSE
RAGLAN STREET

HARROGATE

8 FULWOOD PLACE

PROJECT: 8 FULWOOD PLAC HOLBORN

LONDON WC1V 6HG

PROPOSED SIDE ELEVATION / SECTION THROUGH Nos. 9-11