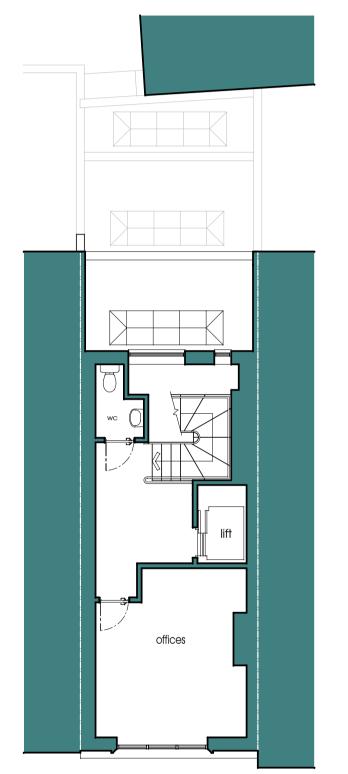

## COPYRIGHT RESERVED

AMENDMENTS:
REF: DATE: REVISION:

## A1 SIZE DRAWING

CLIENT: STOWE FAMILY LAW SERVICES LLP
THE OLD COURT HOUSE
RAGLAN STREET

HARROGATE HG1 1LT

PROJECT: 8 FULWOOD PLACE
HOLBORN
LONDON
WC1V 6HG

TITLE: EXISTING FLOOR PLANS

DWG No: 1006 : S : 100

SCALE: 1:100@A1

DATE: APRIL 2010

Drawn By:

Design By: J NAGLER

Enquiry No:
Contract No:



an "intelligent organisation" company

INTELLIGENT WORK SPACE LIMITED

UNIT 2, 19 WRENTHAM AVENUE LONDON NW10 3HS

TEL: 08702 404592 FAX: 08702 404593 email: info@intelligentworkspace.co.uk web: www.intelligentworkspace.co.uk













extg basement plan extg grou

extg ground floor plan

extg first floor plan

extg second floor plan

extg third floor plan

extg roof plan

0 1m 2m 5m 10m