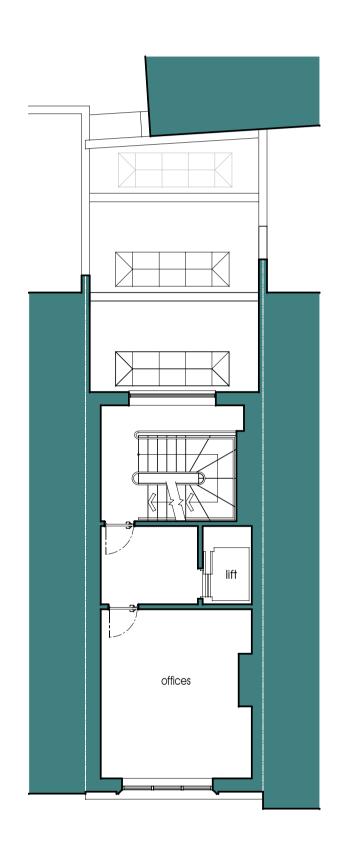

## COPYRIGHT RESERVED

AMENDMENTS:
REF: DATE: REVISION:

## A1 SIZE DRAWING

CLIENT: STOWE FAMILY LAW SERVICES LLP
THE OLD COURT HOUSE
RAGLAN STREET

HARROGATE HG1 1LT

PROJECT: 8 FULWOOD PLACE
HOLBORN
LONDON
WC1V 6HG

TITLE: EXISTING FLOOR PLANS

DWG No: 1006 : S : 100

SCALE: 1:100@A1

DATE: APRIL 2010

Drawn By:

Design By: J NAGLER

Enquiry No:
Contract No:



an "intelligent organisation" company

INTELLIGENT WORK SPACE LIMITED

UNIT 2, 19 WRENTHAM AVENUE LONDON NW10 3HS

TEL: 08702 404592 FAX: 08702 404593 email: info@intelligentworkspace.co.uk web: www.intelligentworkspace.co.uk













extg basement plan extg grou

extg ground floor plan

extg first floor plan

extg second floor plan

extg third floor plan

extg roof plan

0 1m 2m 5m 10m