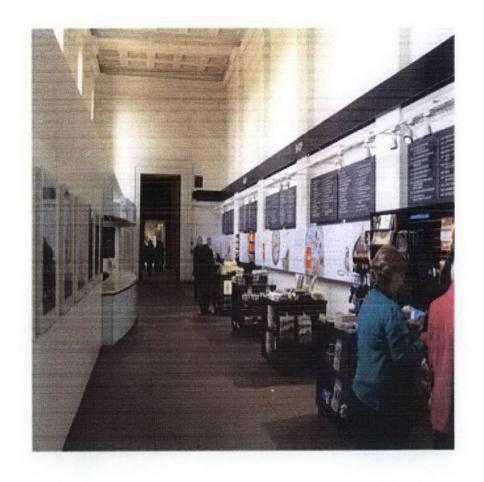

## South cloakroom

As existing

As proposed
Upper pelmet removed, pilasters exposed.
Shop to use tables only, no retail desplays on wall.

As proposed, pilasters exposed. New displays at lower level for Samsung What's On on monitors and to promote membership and ways to support the Museum.