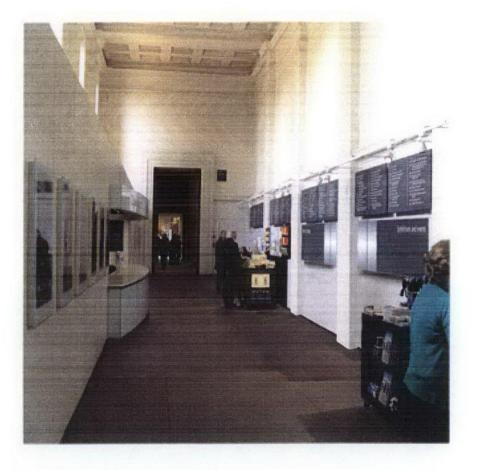

## South cloakroom

As existing

As proposed
Upper pelmet removed, pilasters exposed.
Shop to use tables only, no retail desplays on wall.

As proposed, pilasters exposed. New displays at lower level for Samsung What's On on monitors and to promote membership and ways to support the Museum.