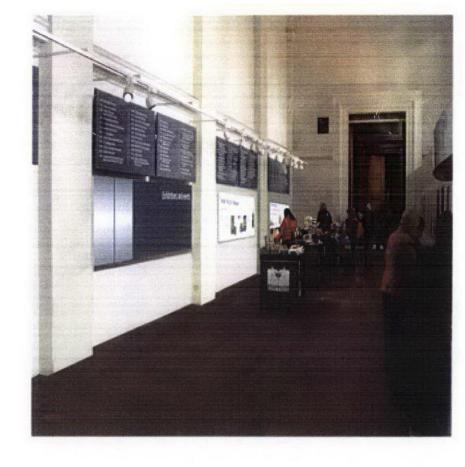

## South cloakroom

As existing

As proposed
Upper pelmet removed, pilasters exposed.
Shop to use tables only, no retail desplays on wall.

As proposed, pilasters exposed. New displays at lower level for Samsung What's On on monitors and to promote membership and ways to support the Museum.