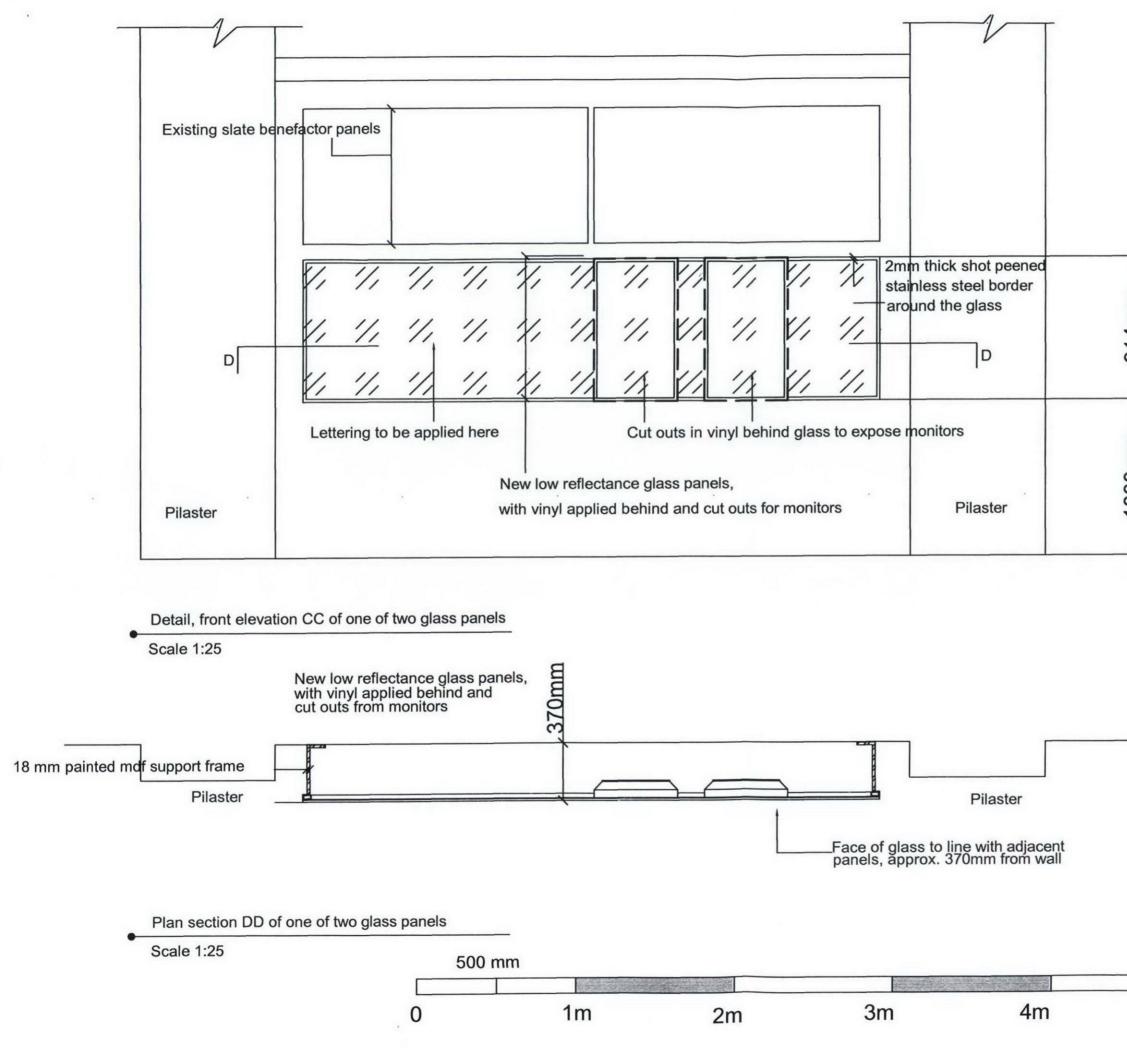

5m

|                                            |                                                                                                                                                                                                                                                                                                                                                                                                                                                                                                                                                                                                                                                                                                     | nonitors<br>e North entrance |
|--------------------------------------------|-----------------------------------------------------------------------------------------------------------------------------------------------------------------------------------------------------------------------------------------------------------------------------------------------------------------------------------------------------------------------------------------------------------------------------------------------------------------------------------------------------------------------------------------------------------------------------------------------------------------------------------------------------------------------------------------------------|------------------------------|
| TITLE:<br>South Cloakroo<br>As proposed, d | and the second se |                              |
| SCALE: 1:25@A3<br>SHEET:                   | DATE:<br>May 10                                                                                                                                                                                                                                                                                                                                                                                                                                                                                                                                                                                                                                                                                     | DRAWN:                       |
|                                            |                                                                                                                                                                                                                                                                                                                                                                                                                                                                                                                                                                                                                                                                                                     | CHECKED:                     |
| Of Refs 1.                                 |                                                                                                                                                                                                                                                                                                                                                                                                                                                                                                                                                                                                                                                                                                     |                              |