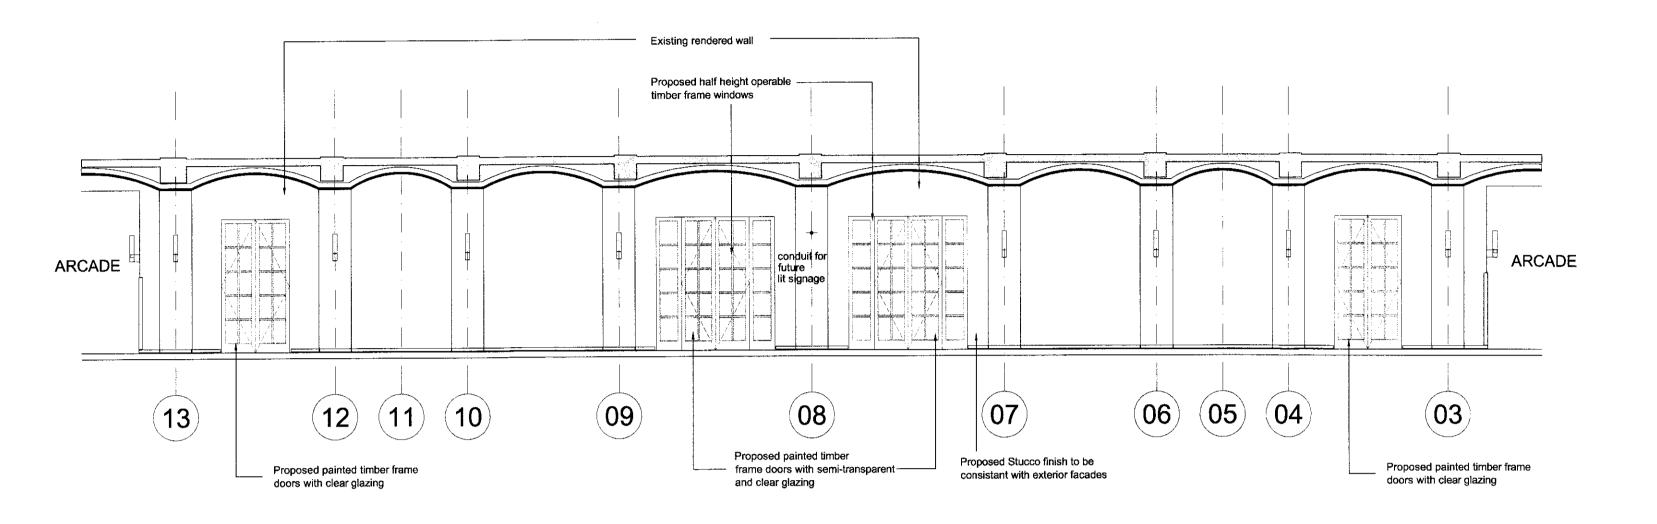

1

NORTHEAST ARCADE ELEVATION - B

Scale 1:100 @ A1 (1:200 @ A3)

Key Plan

Copyright: All rights reserved. This drawing must not be reproduced without permission. Only the original drawing should be relied upon. Contractors, subcontractors and suppliers must verify all dimensions on site before commencing any work or making any shop drawings. All shop drawings to be submitted to the architect for comment prior to fabrication. This drawing is to be read in conjunction with the Architect's specification, bills of quantities / schedules, structural, mechanical & electrical drawings and all discrepancies are to be reported to the architect. Do not scale from this drawing. Dimensions are in millimetres unless otherwise stated.

## NOTES

Existing elevation taken from Lawray Architects drawings reference no. 212\_04\_708 Rev B - As Built - dated 12.07

| <ul> <li>A ISSUED FOR A</li> <li>- ISSUED FOR P</li> </ul>                                                | PPROVAL<br>RE APPLICATION   |                | June 2010<br>08.02.10                                         | KS<br>KS |
|-----------------------------------------------------------------------------------------------------------|-----------------------------|----------------|---------------------------------------------------------------|----------|
| rev amendments                                                                                            | 5                           |                | date                                                          | by       |
| DA Architec                                                                                               | ts Ltd                      |                |                                                               |          |
| tel: 020 7251 8555<br>fax: 020 7251 8551                                                                  |                             |                | Basement Floor<br>Central House<br>142 Central St<br>EC1V 8AR |          |
| dexter<br>moren<br>associates                                                                             |                             |                | 57d<br>jamestown road<br>london nw1 7db<br>UK                 |          |
| architecture urban design<br>interior design creative media<br>www.dextermoren.com<br>dma@dextermoren.com |                             |                | t: 020 7267 4440<br>f: 020 7267 6044                          |          |
| project<br>Great North<br>King's Cros                                                                     |                             |                |                                                               |          |
| <sup>client</sup><br>Aries GNH                                                                            | (GP) Limite                 | d              |                                                               |          |
| drawing title<br>Proposed E<br>Internal Arc<br>drawing status                                             | cade                        |                |                                                               |          |
|                                                                                                           | PROVAL                      |                |                                                               |          |
| scale<br>1:100 @ A1<br>1:200 @ A3                                                                         | <sup>date</sup><br>04.02.10 | drawn by<br>KS | checked<br>KS                                                 | ЬУ       |
| S.                                                                                                        |                             |                |                                                               |          |
| job no.                                                                                                   | drawing no.                 |                | revision                                                      |          |