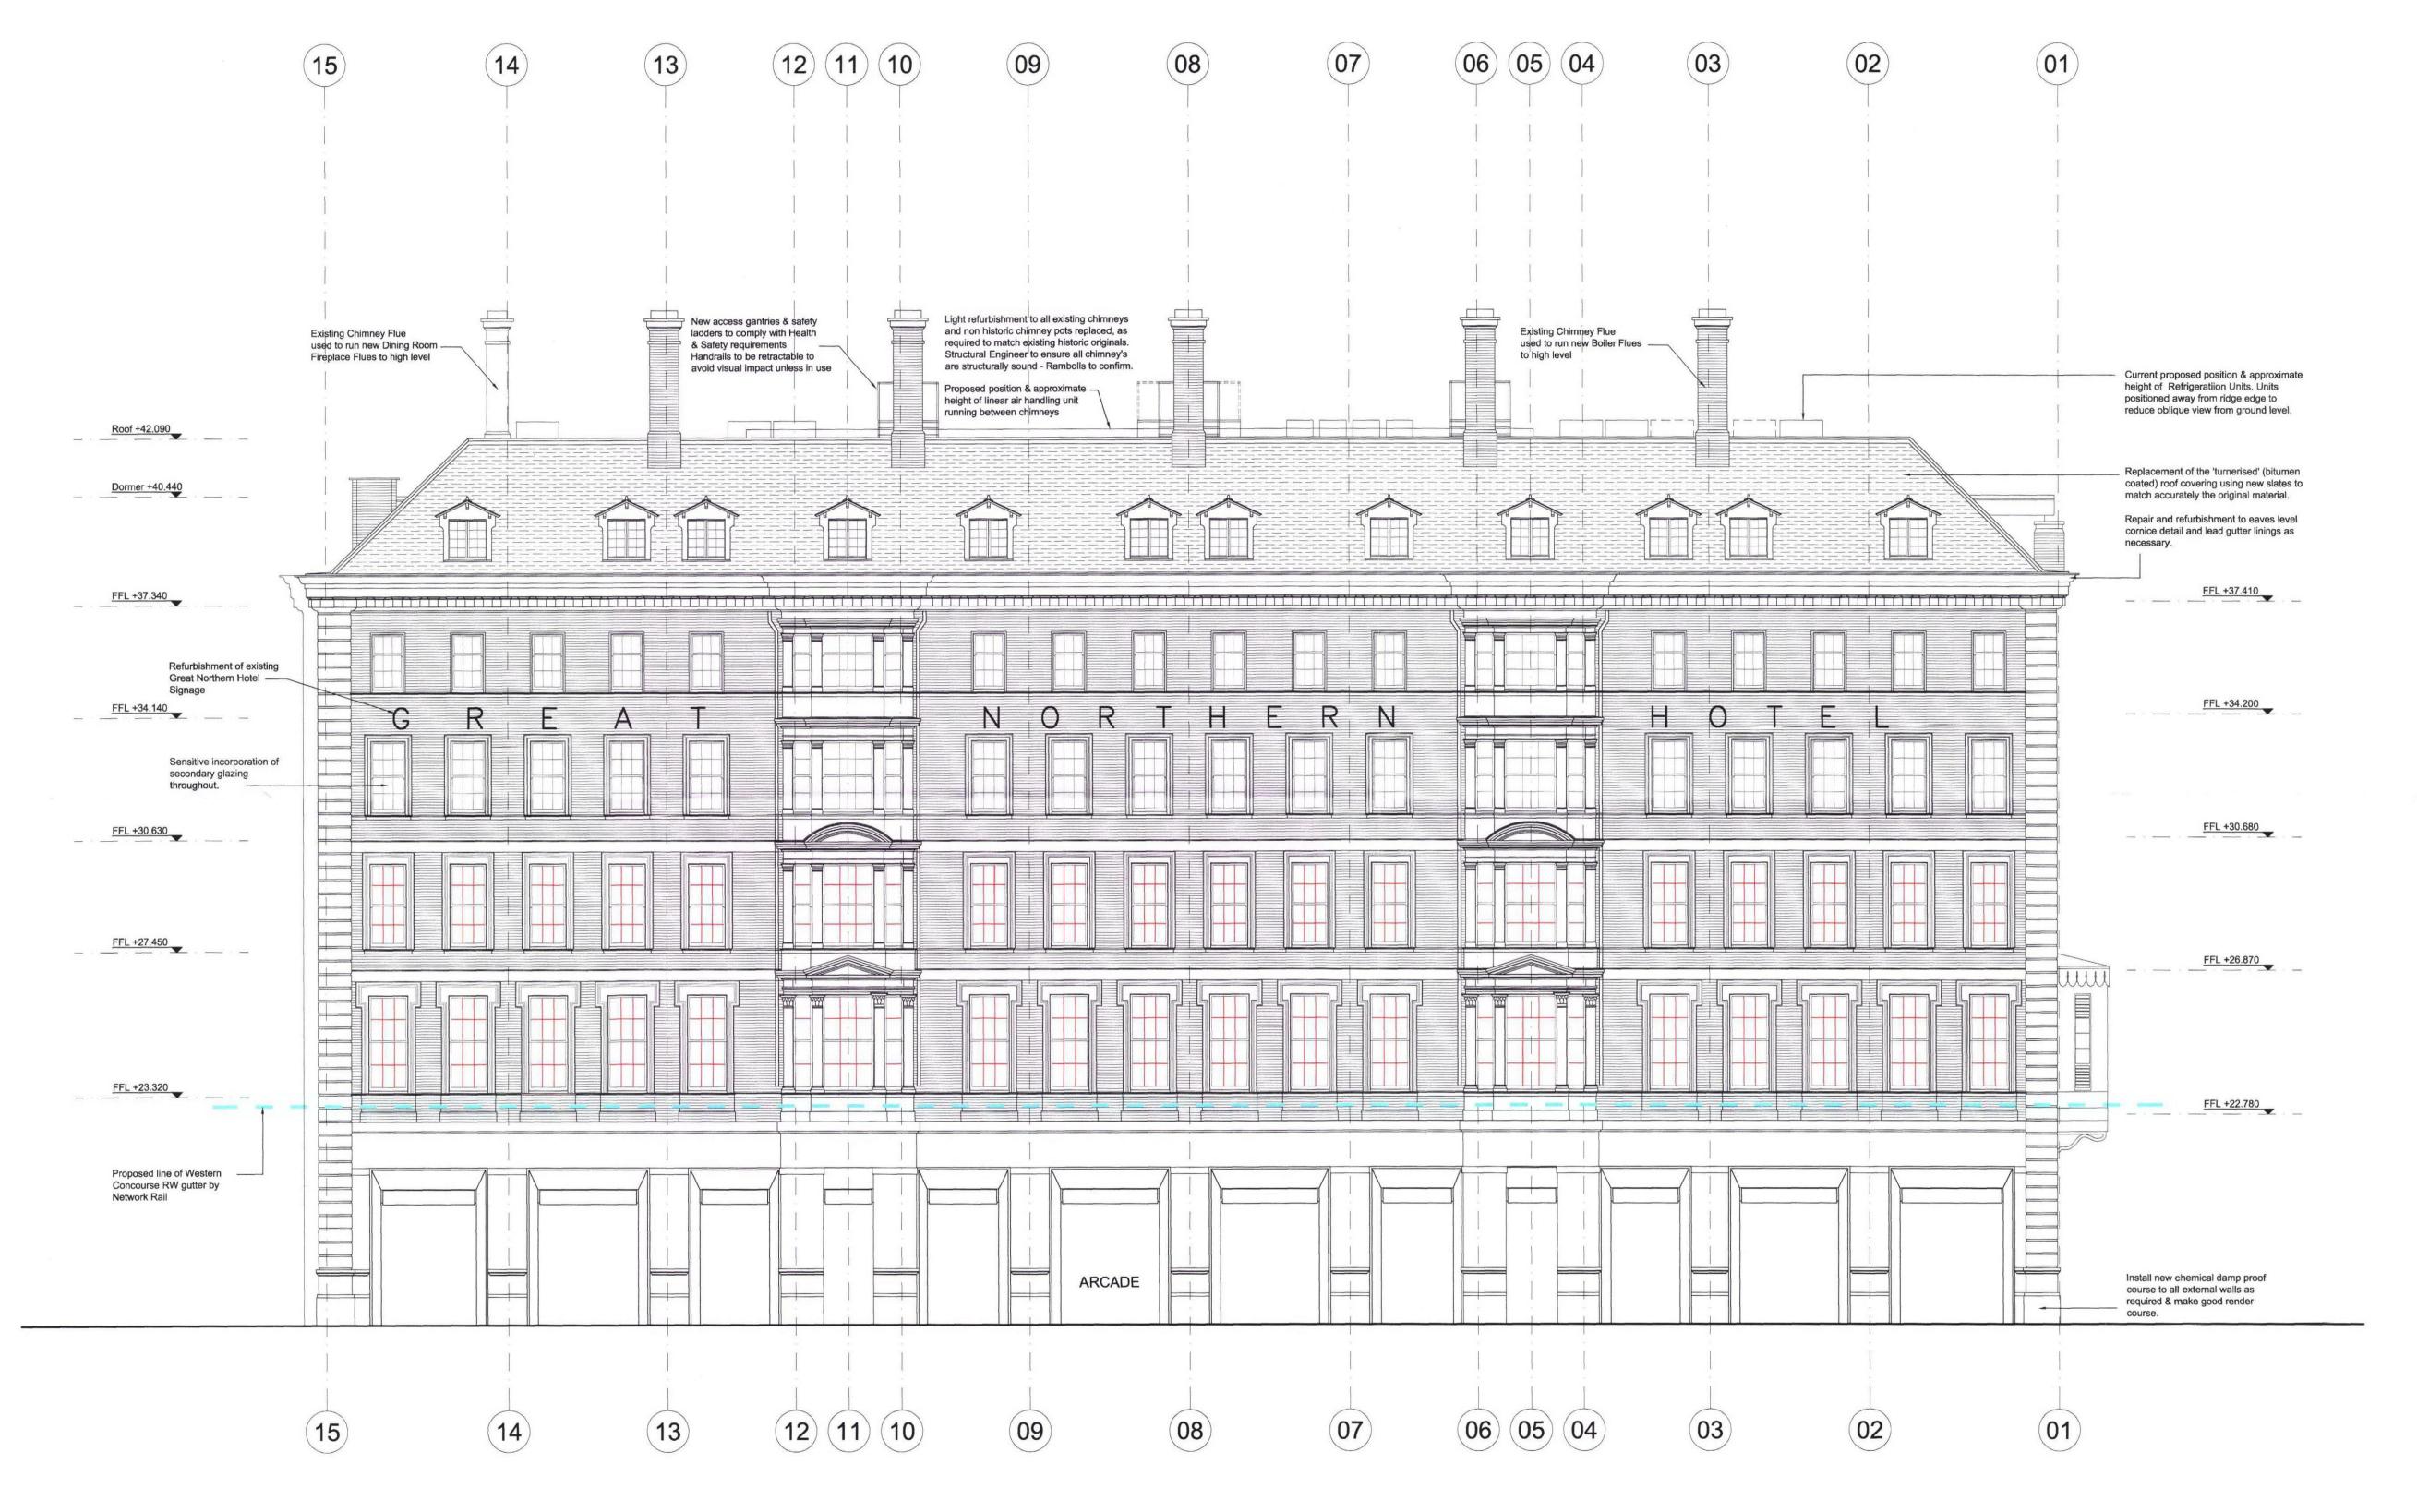

North East Elevation Scale 1:100 @ A1 (1:200 @ A3)

SCALE BAR (1000 = 1M)

Copyright: All rights reserved. This drawing must not be reproduced without permission.

Only the original drawing should be relied upon. Contractors, subcontractors and suppliers must verify all dimensions on site before commencing any work or making any shop drawings.

## NOTES

Existing elevation taken from Lawray Architects drawings reference no. 212\_04\_300 dated 31.10.07.

Drawing also overlaid against Michael Gallie & Partners Survey drawings reference no. 6303/11 rev B dated Nov 2005.

## KEY - General Material Finish

New slate tiles to match accurately the original material

Stucco Finish - Lime render

GRC - Glass Reinforced Concrete and Stainless Steel
Cover Plate to roller shutter boxing

## drawing title

Aries GNH (GP) Limited

A ISSUED FOR APPROVAL

Proposed Elevation North East drawing status

## FOR APPROVAL

| scale      | date        |
|------------|-------------|
| 1:100 @ A1 | 27.01.10    |
| 1:200 @ A3 |             |
| job no.    | drawing no. |

0835

PP-129 A

drawn by

checked by