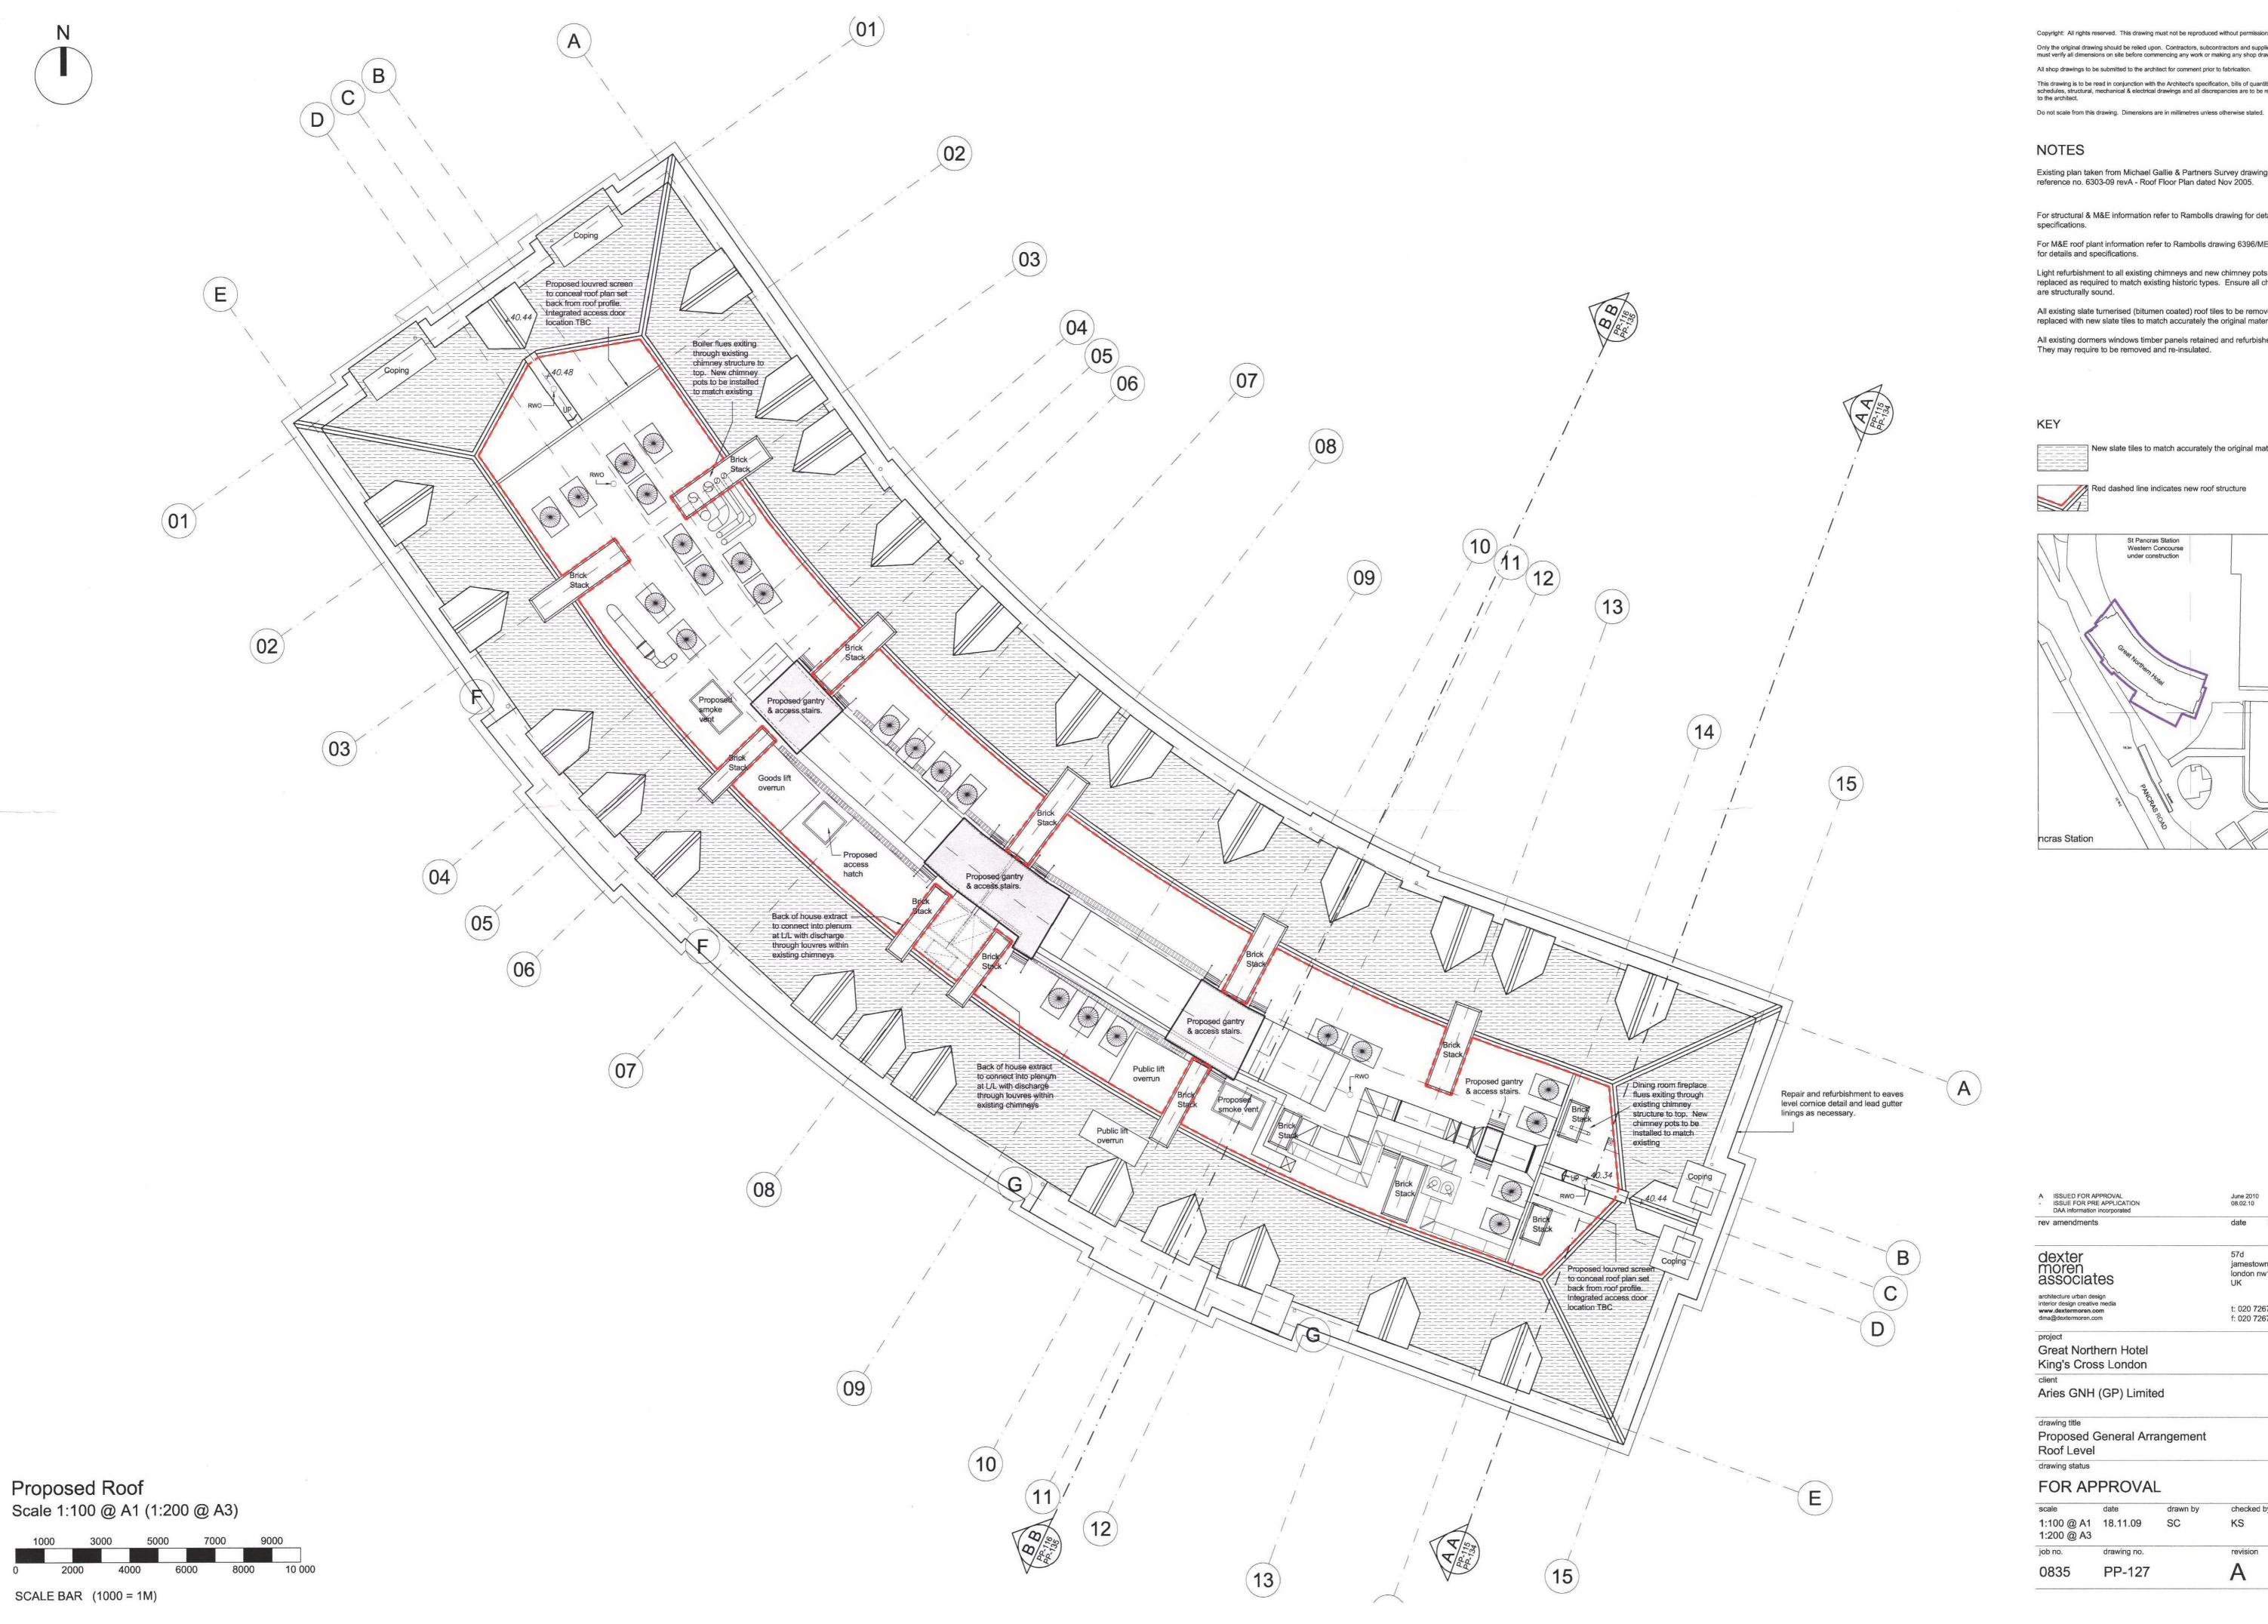

## NOTES

Existing plan taken from Michael Gallie & Partners Survey drawings reference no. 6303-09 revA - Roof Floor Plan dated Nov 2005.

For structural & M&E information refer to Rambolls drawing for details and specifications.

For M&E roof plant information refer to Rambolls drawing 6396/ME/SK/020 for details and specifications.

Light refurbishment to all existing chimneys and new chimney pots replaced as required to match existing historic types. Ensure all chimney's are structurally sound.

All existing slate turnerised (bitumen coated) roof tiles to be removed and replaced with new slate tiles to match accurately the original material.

All existing dormers windows timber panels retained and refurbished. They may require to be removed and re-insulated.

**KEY** 

New slate tiles to match accurately the original material

Red dashed line indicates new roof structure

| A ISSUED FOR APPROVAL - ISSUE FOR PRE APPLICATION DAA information incorporated                            | June 2010<br>08.02.10                   | MC<br>MC |
|-----------------------------------------------------------------------------------------------------------|-----------------------------------------|----------|
| rev amendments                                                                                            | date                                    | by       |
| dexter<br>moren                                                                                           | 57d<br>jamestown road<br>london nw1 7db |          |
| associates                                                                                                | UK                                      | W1 / QD  |
| architecture urban design<br>interior design creative media<br>www.dextermoren.com<br>dma@dextermoren.com | t: 020 7267 4440<br>f: 020 7267 6044    |          |
| project                                                                                                   |                                         |          |
| Great Northern Hotel                                                                                      |                                         |          |
| King's Cross London                                                                                       |                                         |          |
| client                                                                                                    |                                         |          |
| Aries GNH (GP) Limited                                                                                    |                                         |          |
| drawing title                                                                                             |                                         |          |
| Proposed General Arrangement                                                                              |                                         |          |
| Roof Level                                                                                                |                                         |          |
| drawing status                                                                                            |                                         |          |
| FOR APPROVAL                                                                                              |                                         |          |