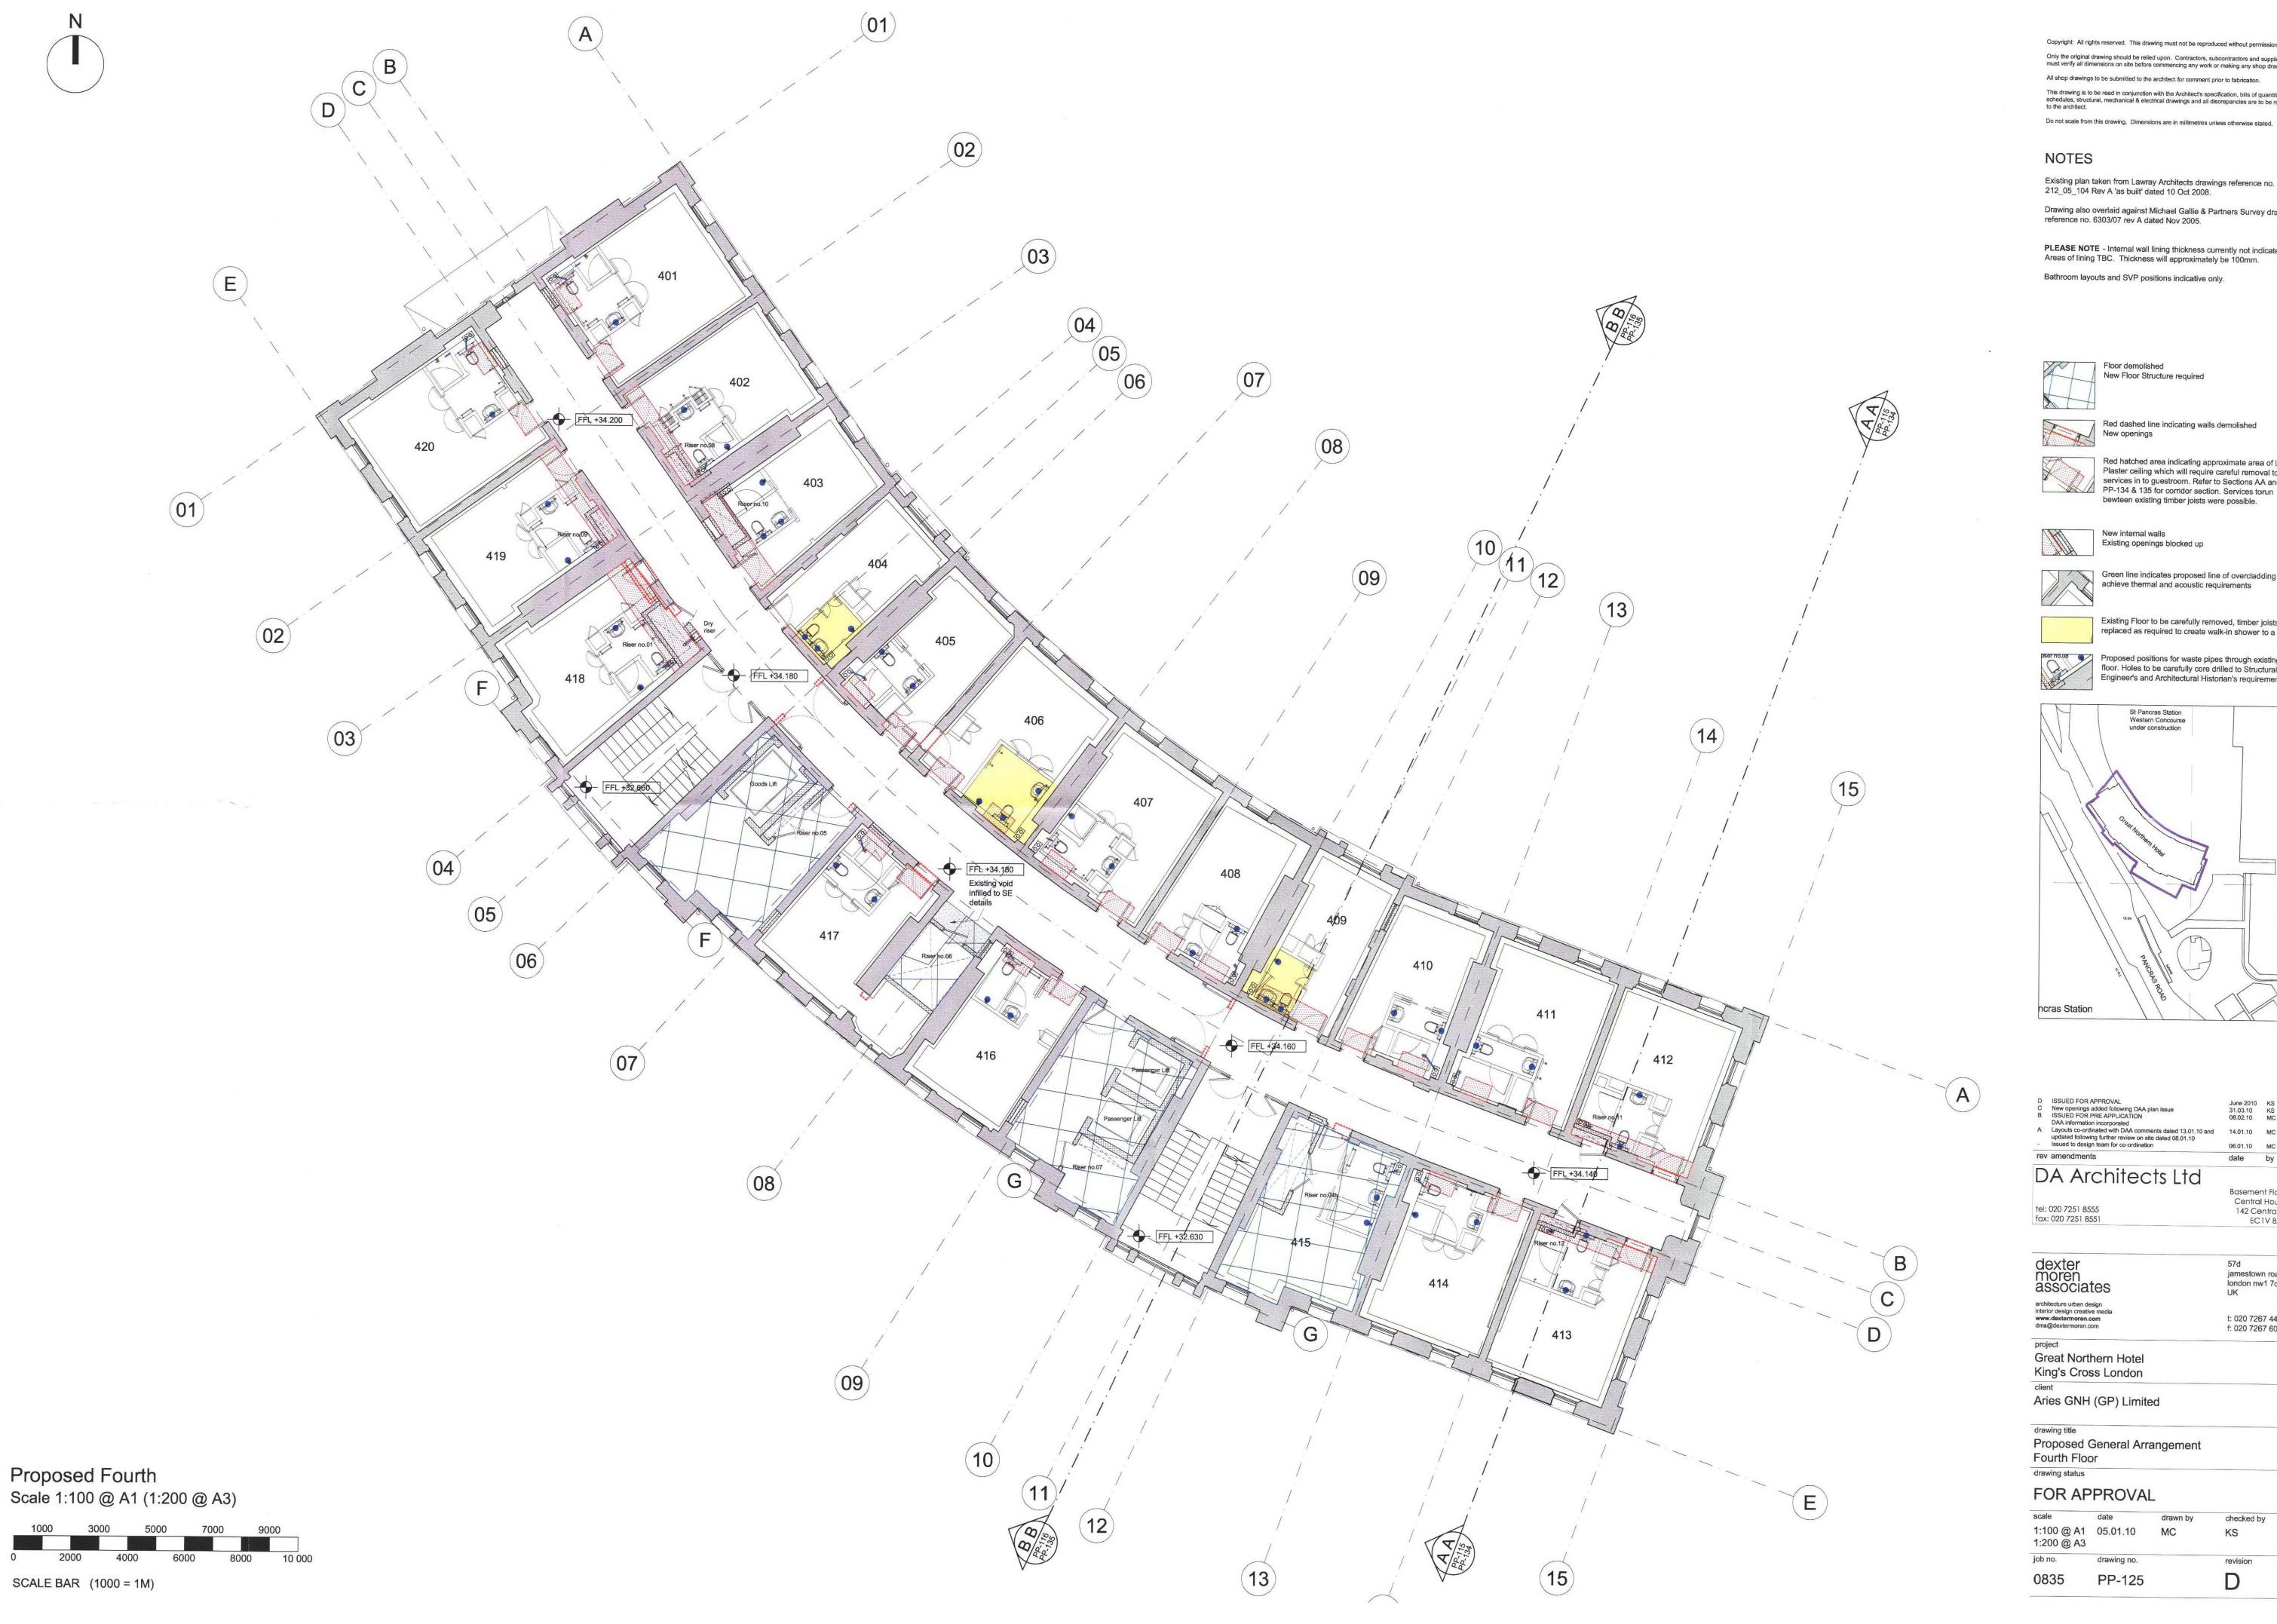

Existing plan taken from Lawray Architects drawings reference no. 212\_05\_104 Rev A 'as built' dated 10 Oct 2008.

Drawing also overlaid against Michael Gallie & Partners Survey drawings reference no. 6303/07 rev A dated Nov 2005.

PLEASE NOTE - Internal wall lining thickness currently not indicated. Areas of lining TBC. Thickness will approximately be 100mm.

> Floor demolished New Floor Structure required

Red dashed line indicating walls demolished

Red hatched area indicating approximate area of Lath & Plaster ceiling which will require careful removal to install services in to guestroom. Refer to Sections AA and BB PP-134 & 135 for corridor section. Services torun

New internal walls Existing openings blocked up

Green line indicates proposed line of overcladding to achieve thermal and acoustic requirements

Existing Floor to be carefully removed, timber joists replaced as required to create walk-in shower to a fall

Proposed positions for waste pipes through existing floor. Holes to be carefully core drilled to Structural Engineer's and Architectural Historian's requirements

ISSUED FOR APPROVAL

New openings added following DAA plan issue
ISSUED FOR PRE APPLICATION DAA information incorporated

1:100 @ A1 05.01.10 1:200 @ A3 D PP-125