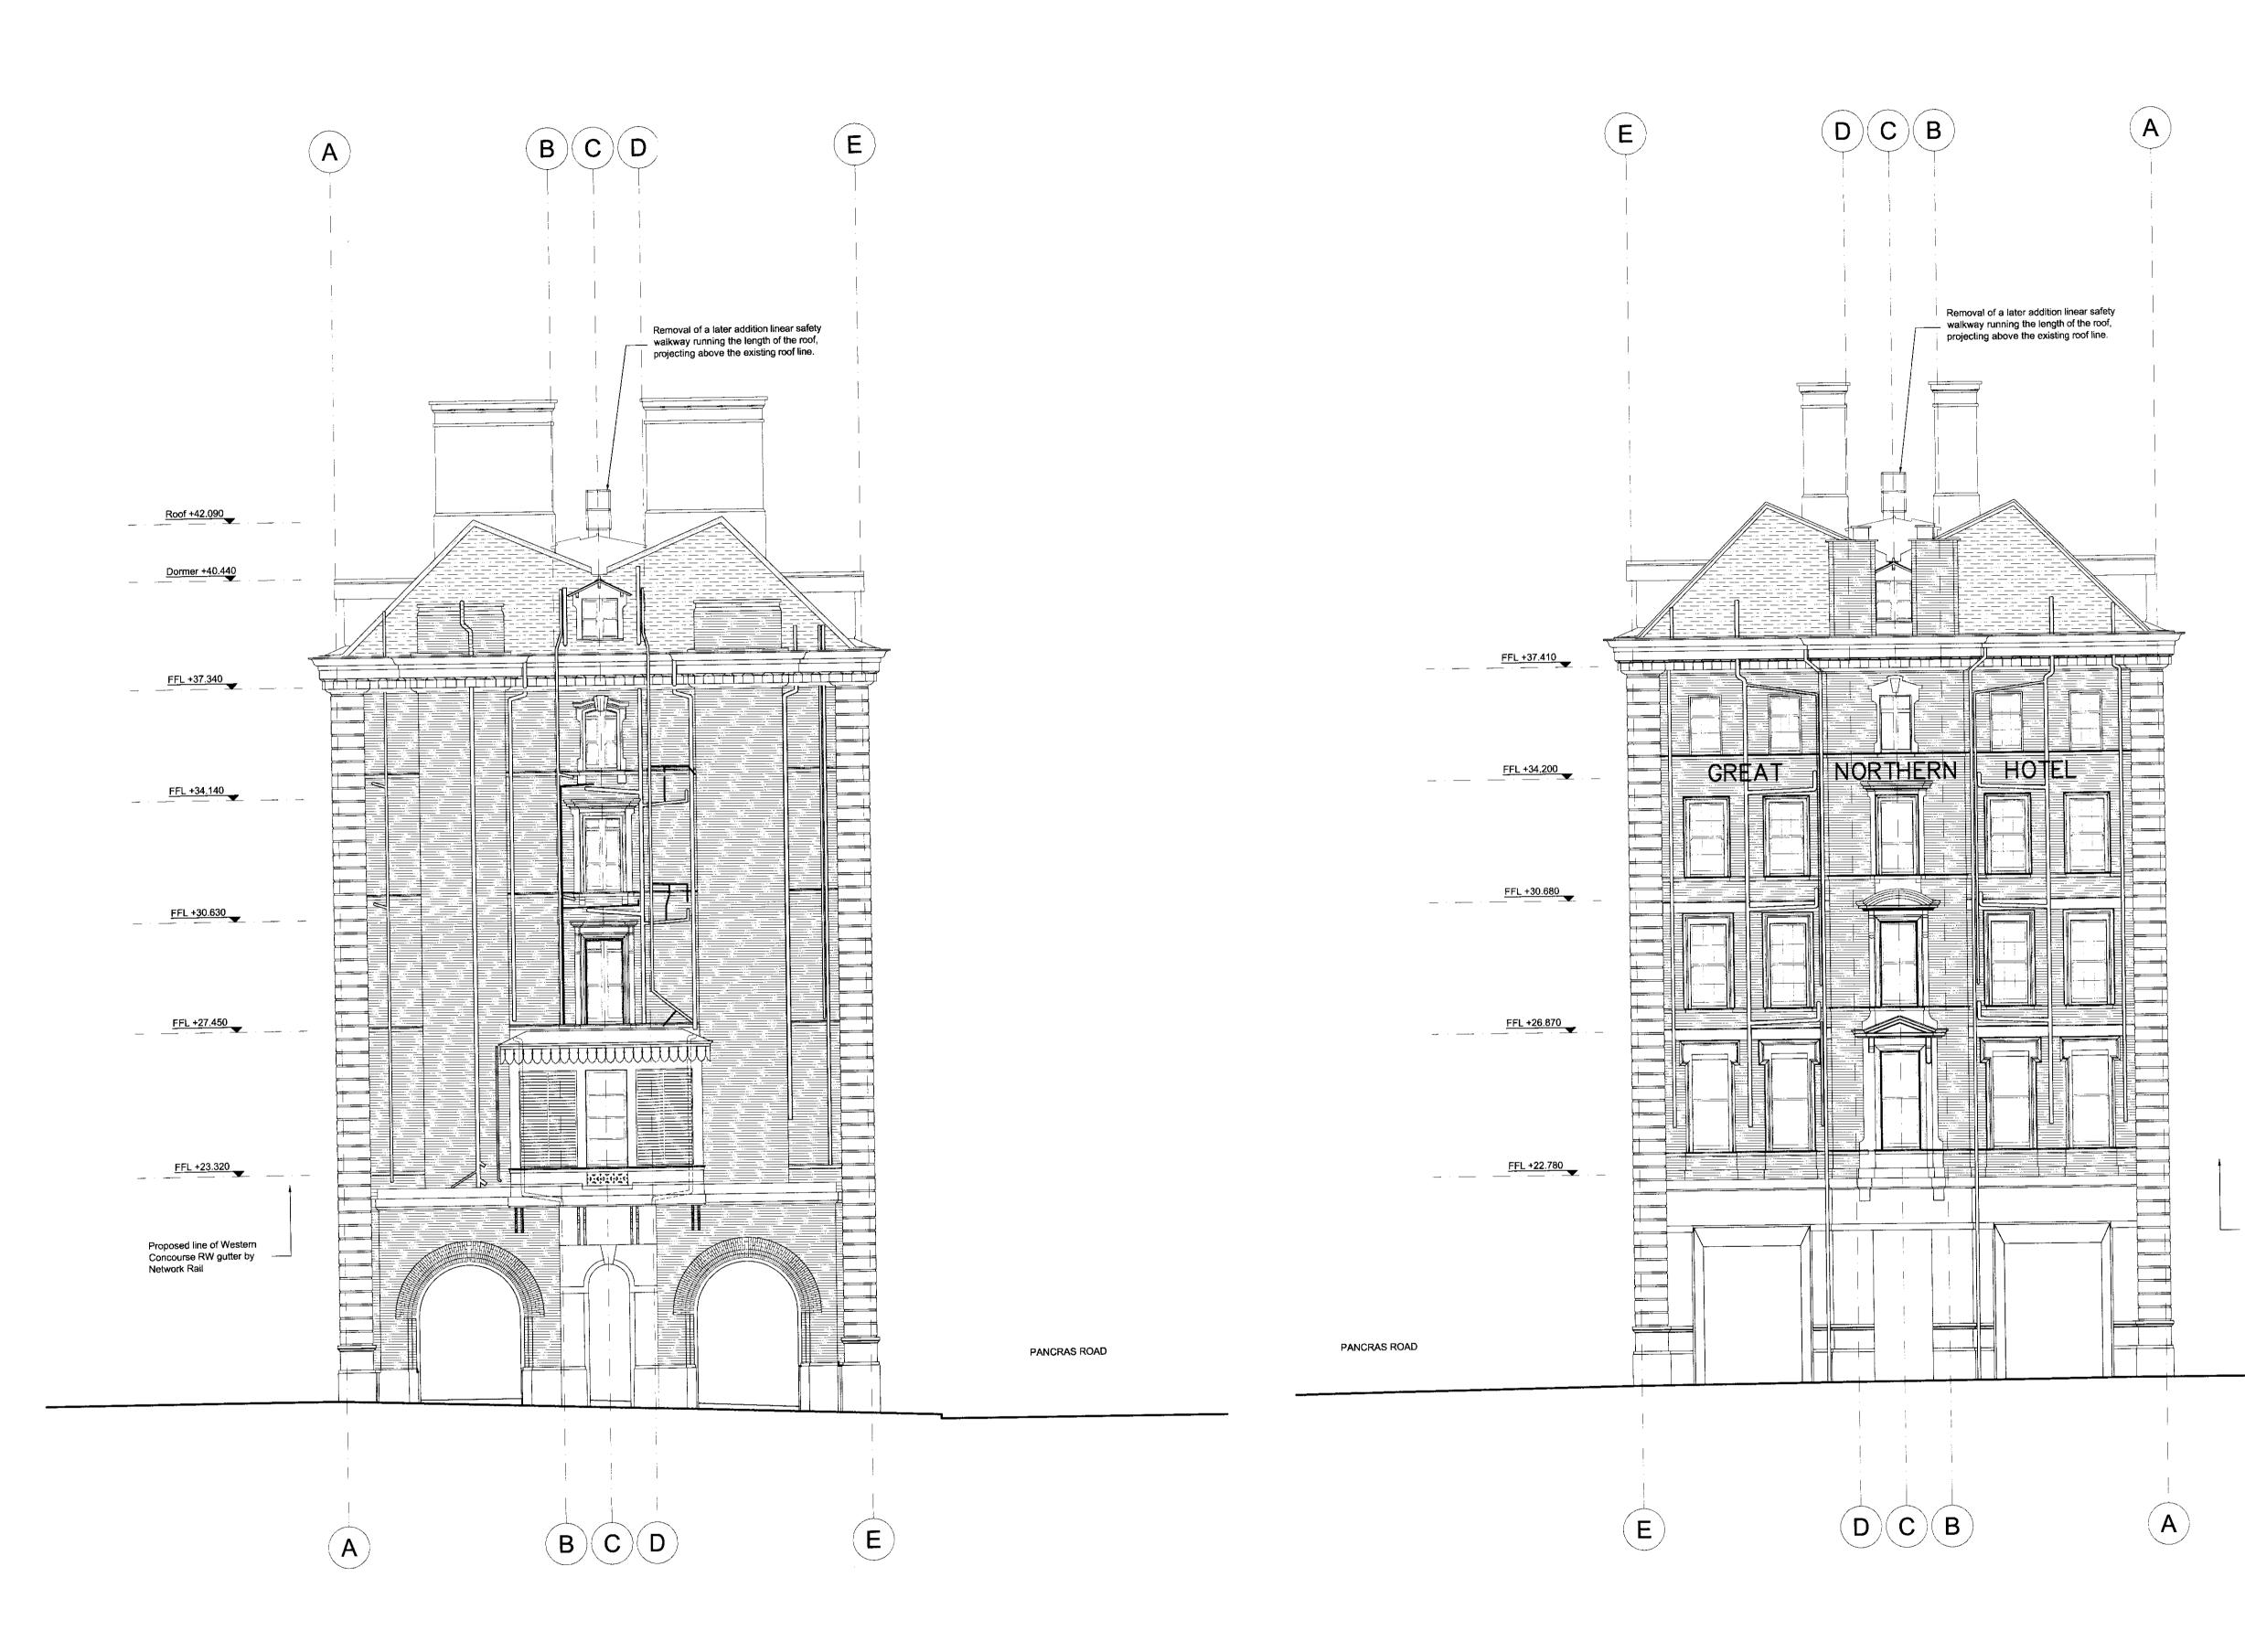

## North West Elevation

Scale 1:100 @ A1 (1:200 @ A3)

South East Elevation

Copyright: All rights reserved. This drawing must not be reproduced without permission. Only the original drawing should be relied upon. Contractors, subcontractors and suppliers must verify all dimensions on site before commencing any work or making any shop drawings. All shop drawings to be submitted to the architect for comment prior to fabrication. This drawing is to be read in conjunction with the Architect's specification, bills of quantities / schedules, structural, mechanical & electrical drawings and all discrepancies are to be repurted to the architect. Do not scale from this drawing. Dimensions are in millimetres unless otherwise stated.

## NOTES

Existing elevation taken from Lawray Architects drawings reference no. 212\_04\_301 & 302 dated 31.10.07.

Drawing also overlaid against Michael Gallie & Partners Survey drawings reference no. 6303/12 rev A dated Nov 2005.

## KEY - General Material Finish

'Turnerised' (bitumen coated) roof covering

| Yellow Stock Brickwork |
|------------------------|
|                        |

Stucco Finish - Lime Render

GRC - Glass Reinforced Concrete and Stainless Steel Cover Plate to roller shutter boxing

Proposed line of Western Concourse RW gutter by Network Rail

|                                                               |                                                                                                     | lowing further review | June 2010<br>08.02.10                         | MC<br>KS                             |  |
|---------------------------------------------------------------|-----------------------------------------------------------------------------------------------------|-----------------------|-----------------------------------------------|--------------------------------------|--|
| rev amendments                                                |                                                                                                     |                       | date                                          | by                                   |  |
| dexter<br>moren<br>associat                                   | bren                                                                                                |                       | 57d<br>jamestown road<br>london nw1 7db<br>UK |                                      |  |
| interior design creative<br>www.dextermoren.co                | chilecture urban design<br>terior design creative media<br>ww.dextermoren.com<br>na@dextermoren.com |                       |                                               | t: 020 7267 4440<br>f: 020 7267 6044 |  |
| Great North<br>King's Cros<br><sup>client</sup><br>Aries GNH  |                                                                                                     | d                     |                                               |                                      |  |
| drawing title<br>Existing Ele<br>North West<br>drawing status | evation<br>t & South Ea                                                                             | ast                   |                                               | *00                                  |  |
| FOR AF                                                        | PROVAL                                                                                              | -                     |                                               |                                      |  |
| scale                                                         | date                                                                                                | drawn by              | checked                                       | i by                                 |  |
| 1:100 @ A1<br>1:200 @ A3                                      | 18.11.09                                                                                            | MC                    | KS                                            |                                      |  |
| job no.                                                       | drawing no.                                                                                         |                       | revision                                      |                                      |  |
| 0835                                                          | PP-111                                                                                              |                       | В                                             |                                      |  |