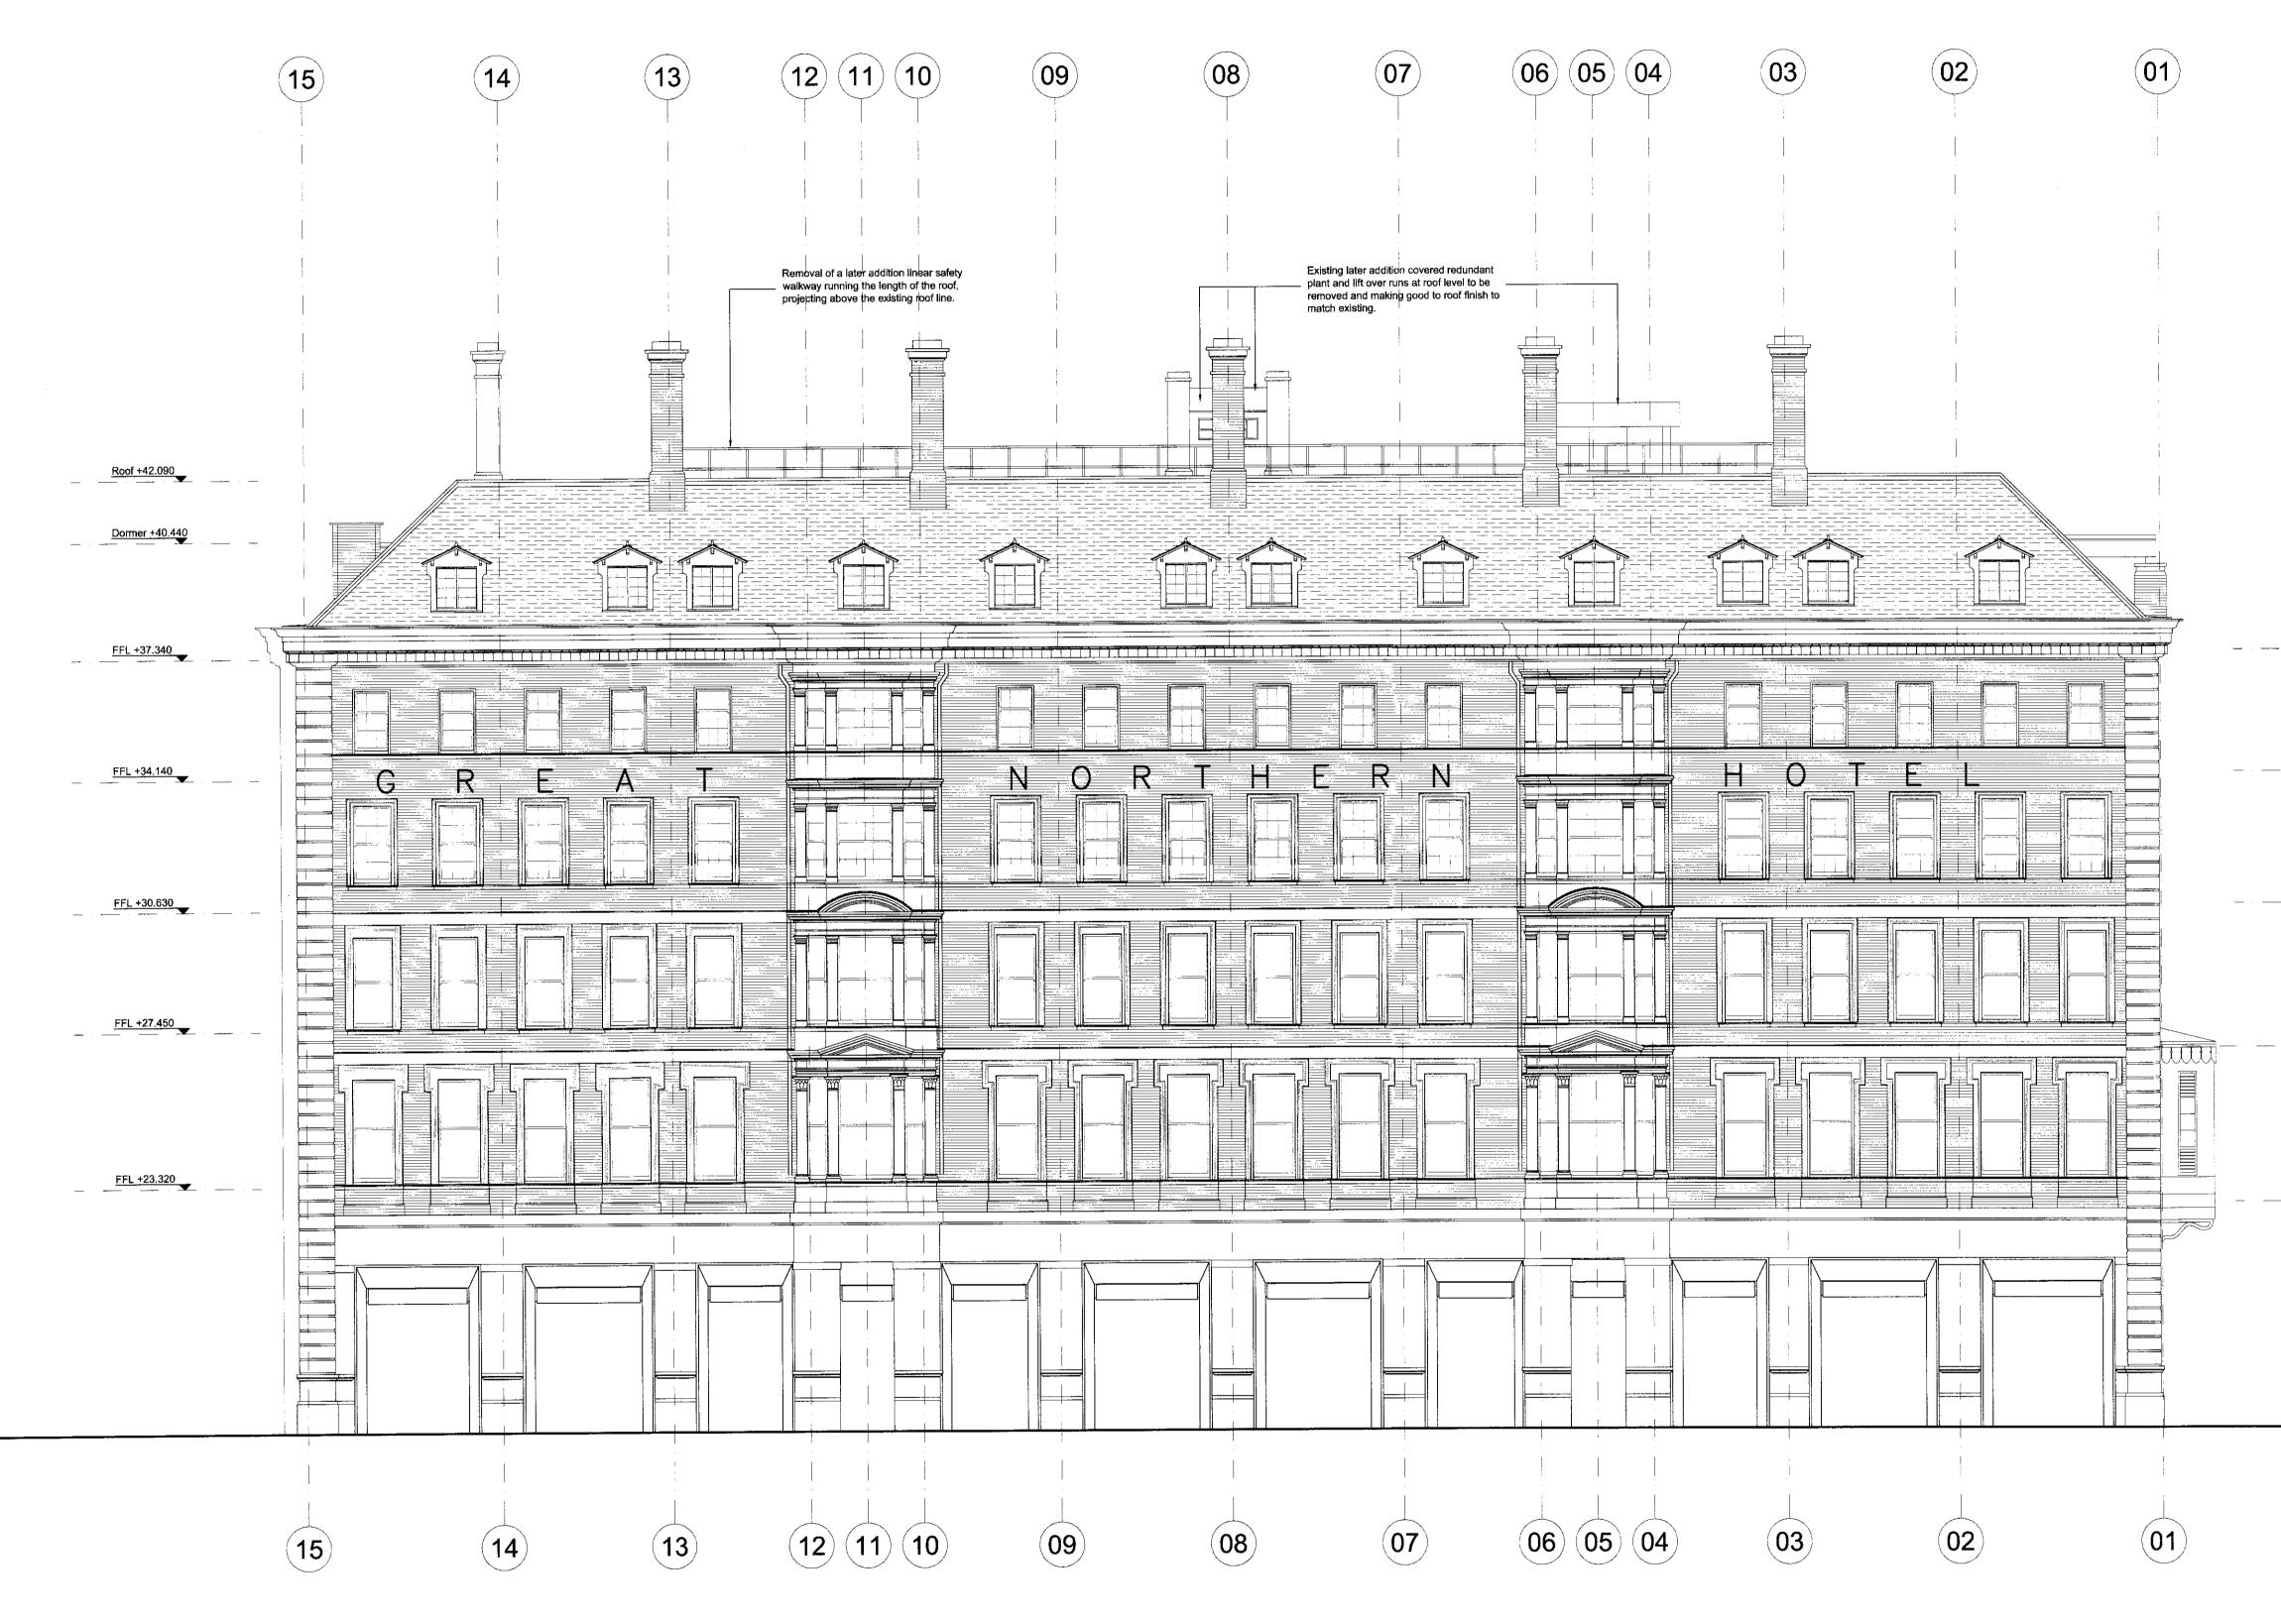

## North East Elevation Scale 1:100 @A1 (1:200 @ A3)

 1000
 3000
 5000
 7000
 9000

 0
 2000
 4000
 6000
 8000
 10 000

 SCALE BAR
 (1000 = 1M)

Copyright: All rights reserved. This drawing must not be reproduced without permission. Only the original drawing should be relied upon. Contractors, subcontractors and suppliers must verify all dimensions on site before commencing any work or making any shop drawings. All shop drawings to be submitted to the architect for comment prior to fabrication. This drawing is to be read in conjunction with the Architect's specification, bills of quantities / schedules, structural, mechanical & electrical drawings and all discrepancies are to be reported to the architect. Do not scale from this drawing. Dimensions are in millimetres unless otherwise stated.

NOTES

Existing elevation taken from Lawray Architects drawings reference no. 212\_04\_300 dated 31.10.07.

Drawing also overlaid against Michael Gallie & Partners Survey drawings reference no. 6303/11 rev B dated Nov 2005.

## KEY - General Material Finish

 'Turnerised' (bitumen coated) roof covering

 'Turnerised' (bitumen coated) roof covering

 Yellow Stock Brickwork

 Stucco Finish - Lime render

 GRC - Glass Reinforced Concrete and Stain

GRC - Glass Reinforced Concrete and Stainless Steel Cover Plate to roller shutter boxing

FFL +30.680

FFL +26.870

FFL +22.780

| B<br>A                                                                                                    | ISSUED FOR AF<br>ISSUED FOR PF<br>Existing levels an | RE APPLICATION |          | June 2010<br>08.02.10                         | MC<br>KS |
|-----------------------------------------------------------------------------------------------------------|------------------------------------------------------|----------------|----------|-----------------------------------------------|----------|
| rev                                                                                                       | amendments                                           |                |          | date                                          | by       |
| dexter<br>moren<br>associates                                                                             |                                                      |                |          | 57d<br>jamestown road<br>london nw1 7db<br>UK |          |
| architecture urban design<br>interior design creative media<br>www.dextermoren.com<br>dma@dextermoren.com |                                                      |                |          | t: 020 7267 4440<br>f: 020 7267 6044          |          |
| Great Northern Hotel<br>King's Cross London<br><sup>client</sup><br>Aries GNH (GP) Limited                |                                                      |                |          |                                               |          |
| drawing title<br>Existing Elevation<br>North East                                                         |                                                      |                |          |                                               |          |
| Grawing status                                                                                            |                                                      |                |          |                                               |          |
| SCa                                                                                                       | ale                                                  | date           | drawn by | checked                                       | by       |
|                                                                                                           | 100 @ A1<br>200 @ A3                                 | 18.11.09       | MC       | KS                                            |          |
| job                                                                                                       | ) NO.                                                | drawing no.    |          | revision                                      |          |
| 0                                                                                                         | 0835 PP-110                                          |                |          | В                                             |          |
|                                                                                                           |                                                      |                |          | un 1                                          |          |