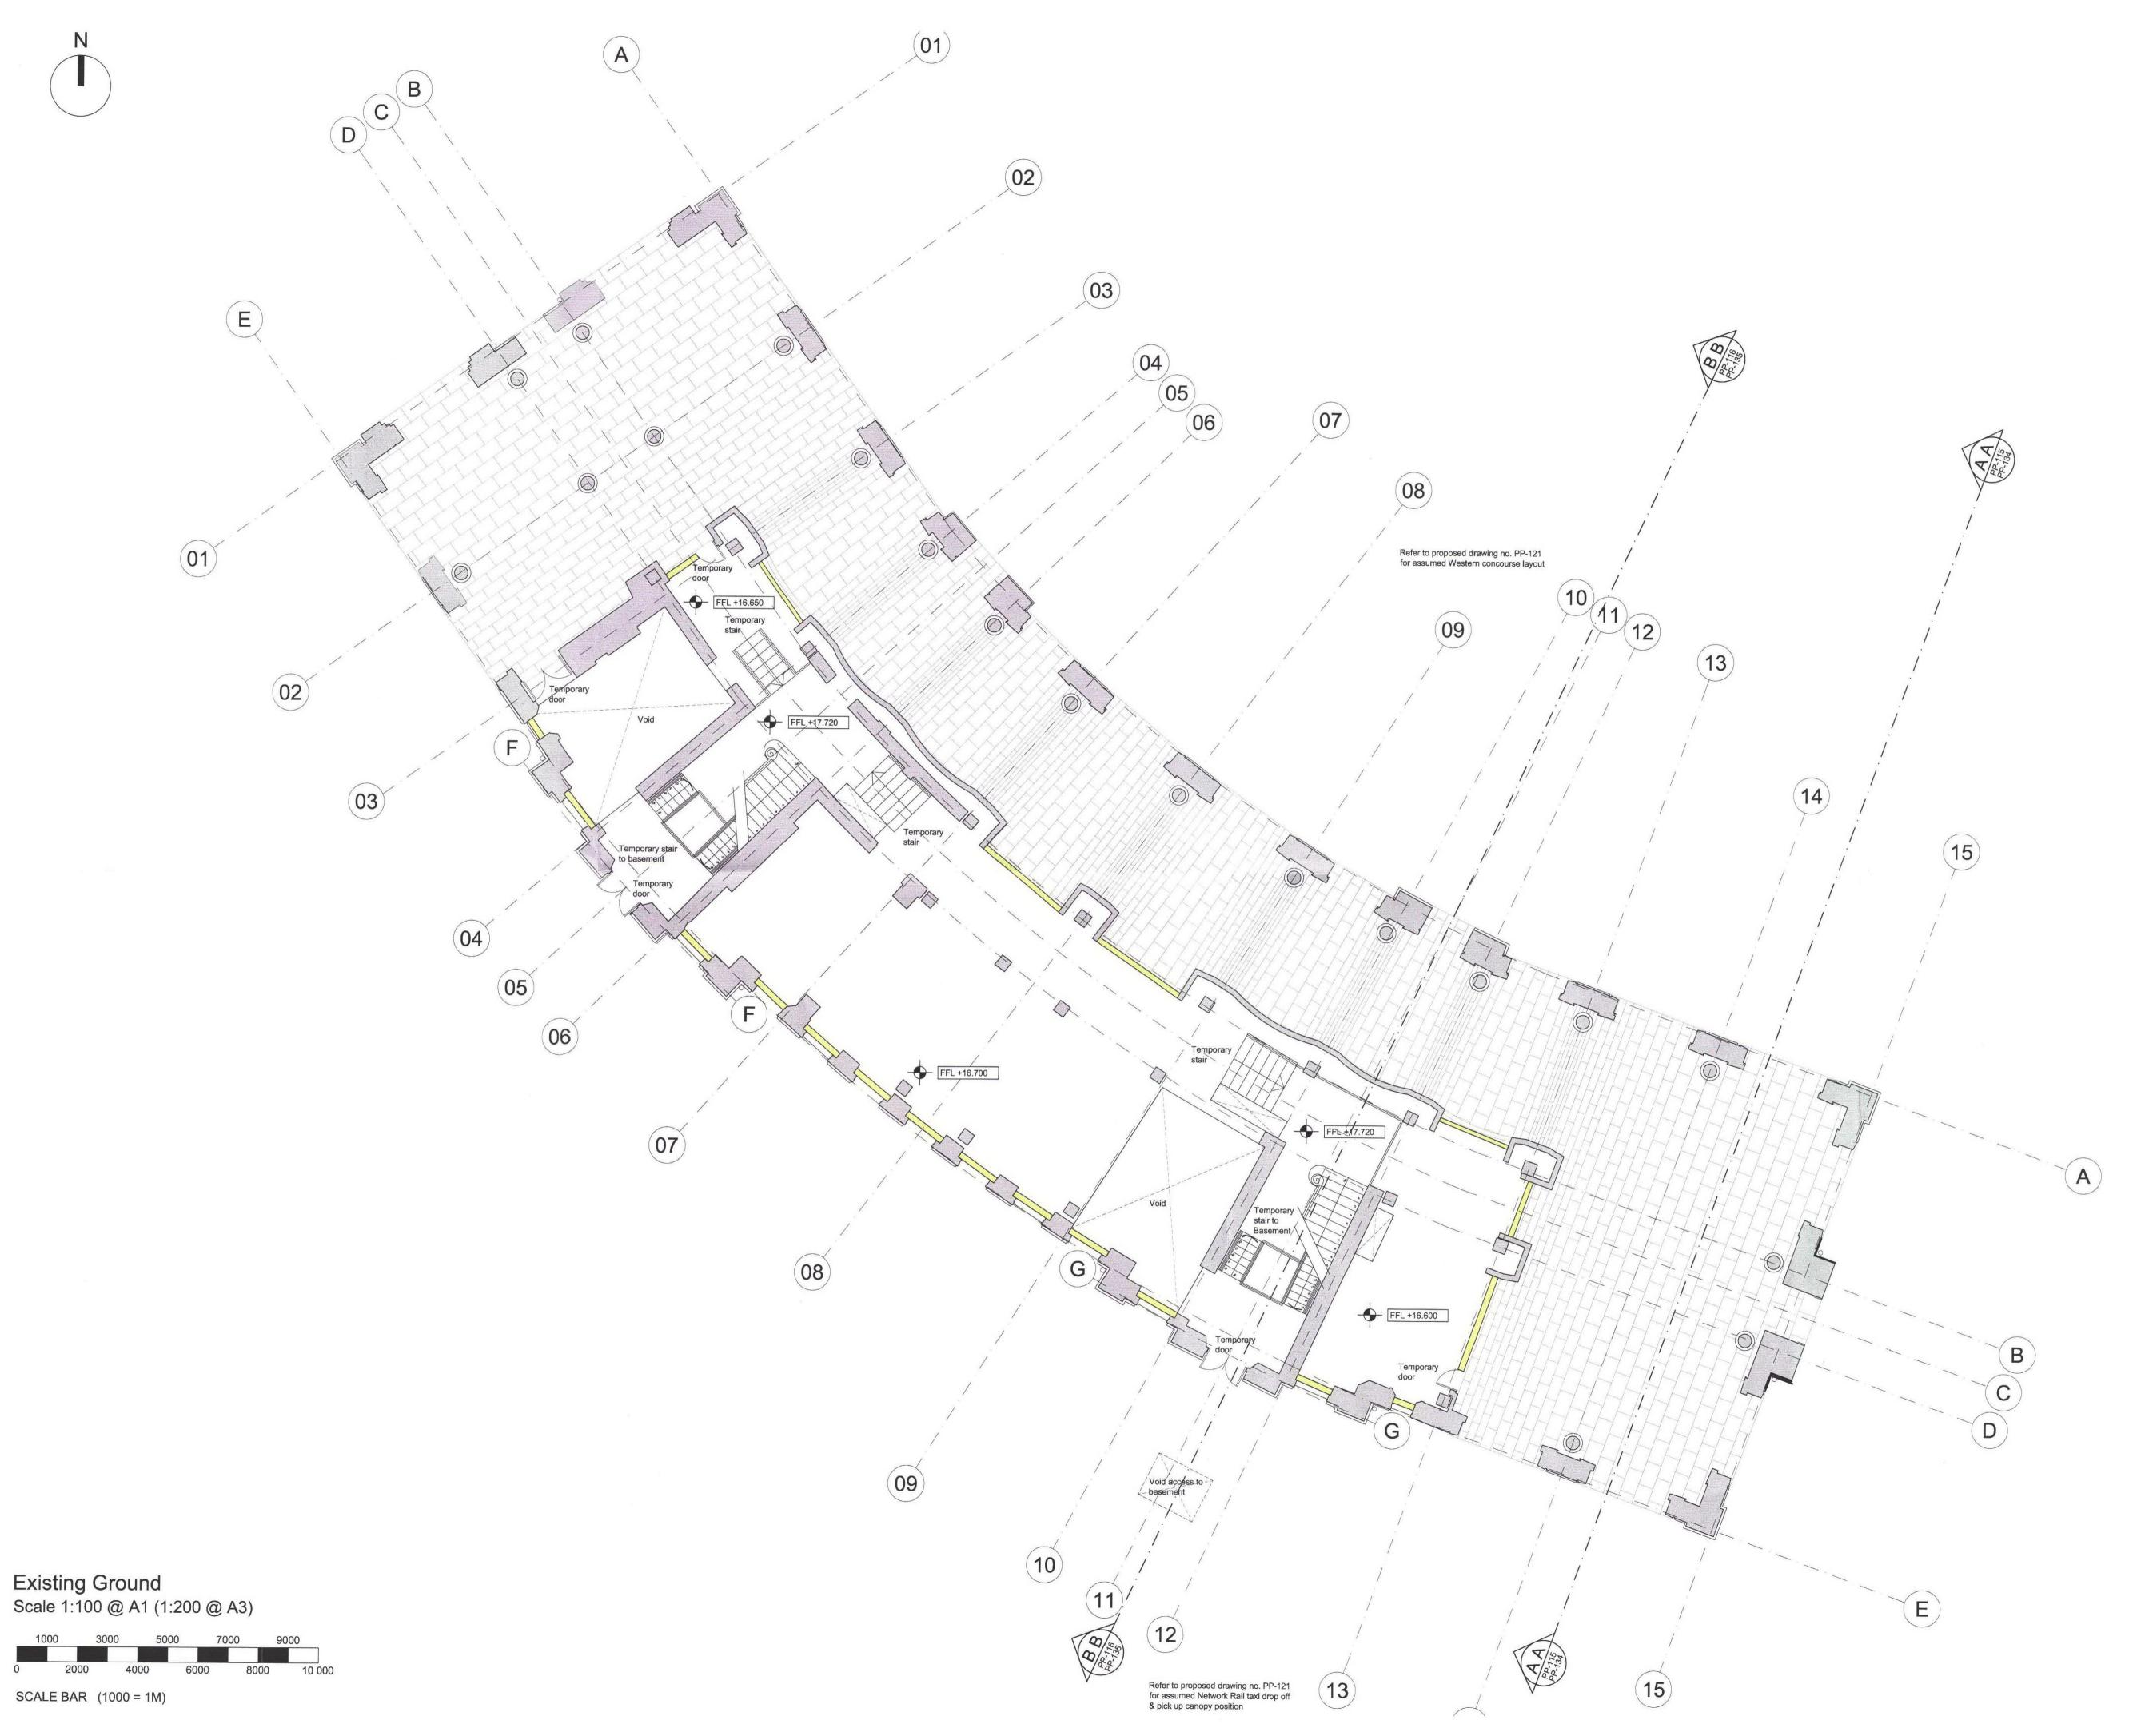

## **NOTES**

Existing Plan taken from Lawray Architects drawings reference no. 212\_04\_100 rev C - Base Drawing 'as built' dated 20 Nov 2007.

Drawing also overlaid against Michael Gallie & Partners Survey drawings reference no. 6303/03 rev C dated Nov 2005.

| D ISSUED FOR APPROV<br>C Layout updated followin<br>B ISSUED FOR PRE APP<br>Drawing updated. Key i<br>A Drawing no updated. Si | g further review<br>PLICATION<br>notes added. |                                      | June 2010<br>24.02.10<br>08.02.10  | MC<br>MC<br>KS |
|--------------------------------------------------------------------------------------------------------------------------------|-----------------------------------------------|--------------------------------------|------------------------------------|----------------|
| rev amendments                                                                                                                 |                                               | 30001980                             | date                               | by             |
| dexter<br>moren<br>associates                                                                                                  |                                               |                                      | 57d<br>jamestow<br>london nv<br>UK |                |
| architecture urban design<br>interior design creative media<br>www.dextermoren.com<br>dma@dextermoren.com                      |                                               | t: 020 7267 4440<br>f: 020 7267 6044 |                                    |                |
| project                                                                                                                        |                                               |                                      |                                    |                |
| Great Northern                                                                                                                 | Hotel                                         |                                      |                                    |                |
| King's Cross Lo                                                                                                                | ondon                                         |                                      |                                    |                |
| client                                                                                                                         |                                               |                                      |                                    |                |
| Aries GNH (GP                                                                                                                  | ') Limite                                     | d                                    |                                    |                |
| Aries GNH (GP  drawing title  Existing Genera  Ground Floor                                                                    |                                               |                                      |                                    |                |
| drawing title Existing Genera                                                                                                  |                                               |                                      |                                    |                |
| drawing title<br>Existing Genera<br>Ground Floor                                                                               | al Arran                                      | gement                               |                                    |                |
| drawing title<br>Existing Genera<br>Ground Floor<br>drawing status                                                             | al Arran                                      | gement                               | checked b                          | ру             |
| drawing title Existing Genera Ground Floor drawing status FOR APPR scale date                                                  | al Arran                                      | gement                               | checked t                          | ру             |
| drawing title Existing General Ground Floor drawing status FOR APPR scale date 1:100 @ A1 18.7                                 | al Arran                                      | gement                               |                                    | ру             |