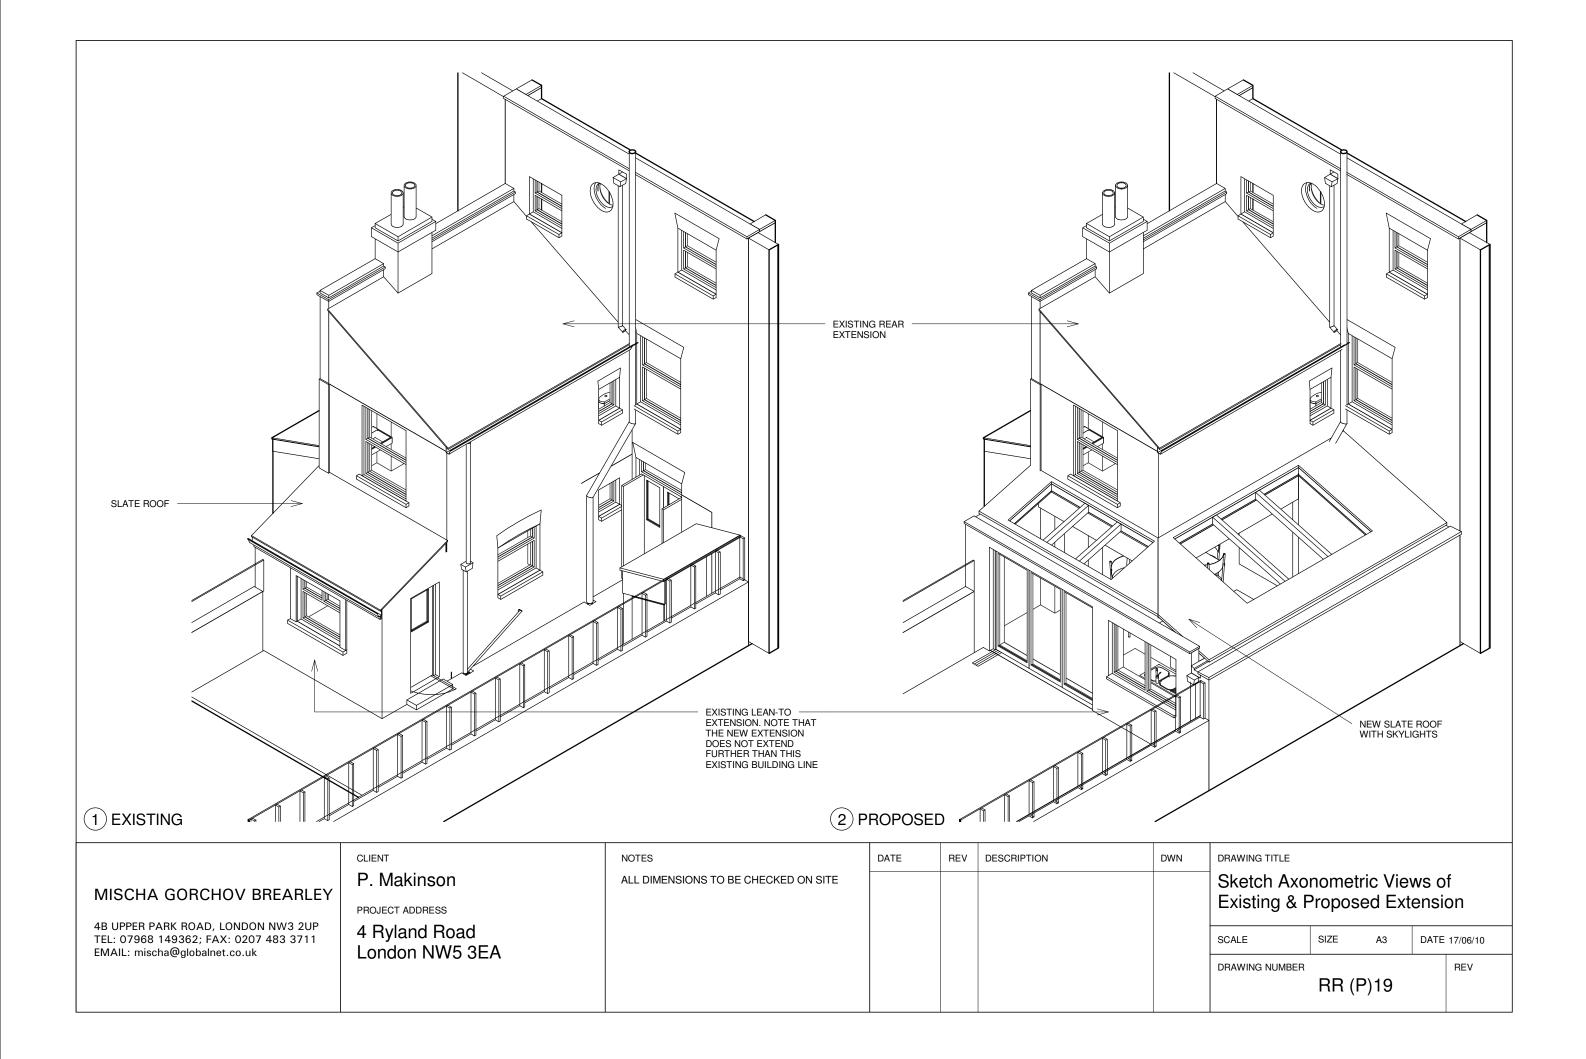

1 FRONT ELEVATION FROM RYLAND ROAD

2 REAR ELEVATION FROM GARDEN

|                                                                                                                                         | CLIENT                                                            | NOTES | DATE | REV | DESCRIPTION | DWN |
|-----------------------------------------------------------------------------------------------------------------------------------------|-------------------------------------------------------------------|-------|------|-----|-------------|-----|
| MISCHA GORCHOV BREARLEY<br>4B UPPER PARK ROAD, LONDON NW3 2UP<br>TEL: 07968 149362; FAX: 0207 483 3711<br>EMAIL: mischa@globalnet.co.uk | P. Makinson<br>PROJECT ADDRESS<br>4 Ryland Road<br>London NW5 3EA |       |      |     |             |     |
|                                                                                                                                         |                                                                   |       |      |     |             |     |

| DRAWING TITLE   Photographs of Existing   SCALE SIZE A3 DATE 17/06/10   DRAWING NUMBER RR (P)10 REV | OM GARDEN A |       |    |      |          |  |  |  |  |
|-----------------------------------------------------------------------------------------------------|-------------|-------|----|------|----------|--|--|--|--|
| DRAWING NUMBER REV                                                                                  |             |       |    |      |          |  |  |  |  |
|                                                                                                     | SCALE       | SIZE  | A3 | DATE | 17/06/10 |  |  |  |  |
|                                                                                                     |             | RR (I |    |      |          |  |  |  |  |