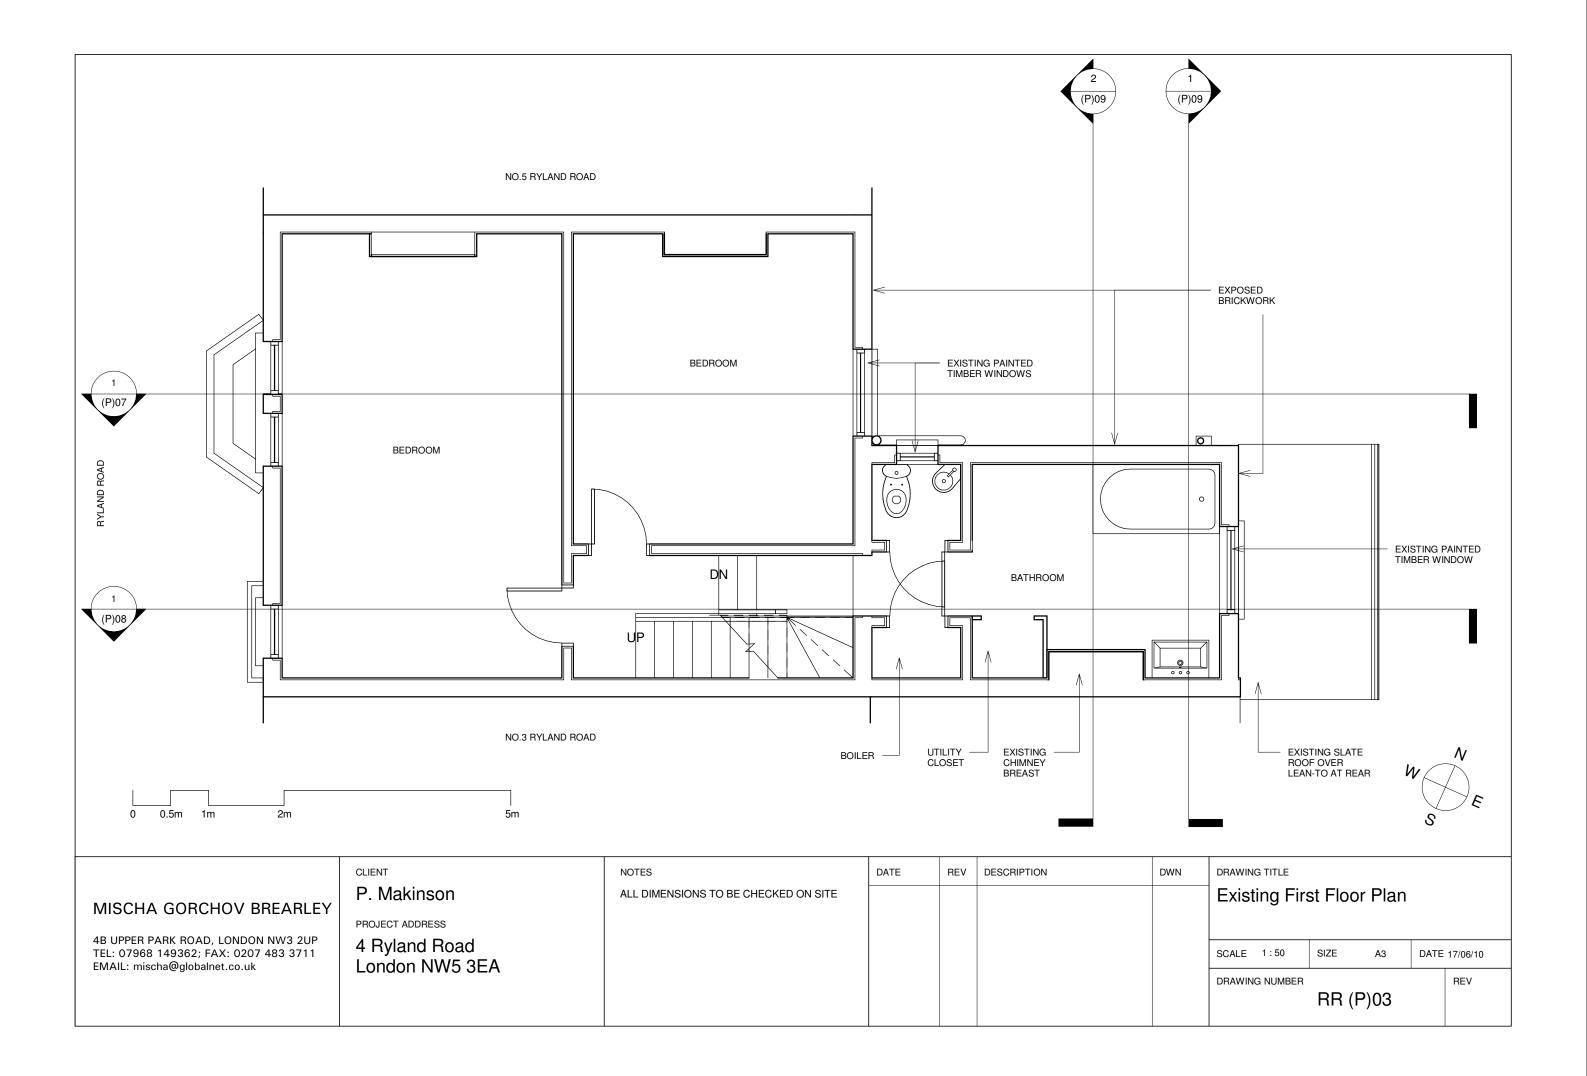

1 FRONT ELEVATION FROM RYLAND ROAD

2 REAR ELEVATION FROM GARDEN

|                                                                                                                                         | CLIENT                                                            | NOTES | DATE | REV | DESCRIPTION | DWN |
|-----------------------------------------------------------------------------------------------------------------------------------------|-------------------------------------------------------------------|-------|------|-----|-------------|-----|
| MISCHA GORCHOV BREARLEY<br>4B UPPER PARK ROAD, LONDON NW3 2UP<br>TEL: 07968 149362; FAX: 0207 483 3711<br>EMAIL: mischa@globalnet.co.uk | P. Makinson<br>PROJECT ADDRESS<br>4 Ryland Road<br>London NW5 3EA |       |      |     |             |     |
|                                                                                                                                         |                                                                   |       |      |     |             |     |

| DRAWING TITLE   Photographs of Existing   SCALE SIZE A3 DATE 17/06/10   DRAWING NUMBER RR (P)10 REV | OM GARDEN A |       |    |      |          |  |  |  |  |
|-----------------------------------------------------------------------------------------------------|-------------|-------|----|------|----------|--|--|--|--|
| DRAWING NUMBER REV                                                                                  |             |       |    |      |          |  |  |  |  |
|                                                                                                     | SCALE       | SIZE  | A3 | DATE | 17/06/10 |  |  |  |  |
|                                                                                                     |             | RR (I |    |      |          |  |  |  |  |