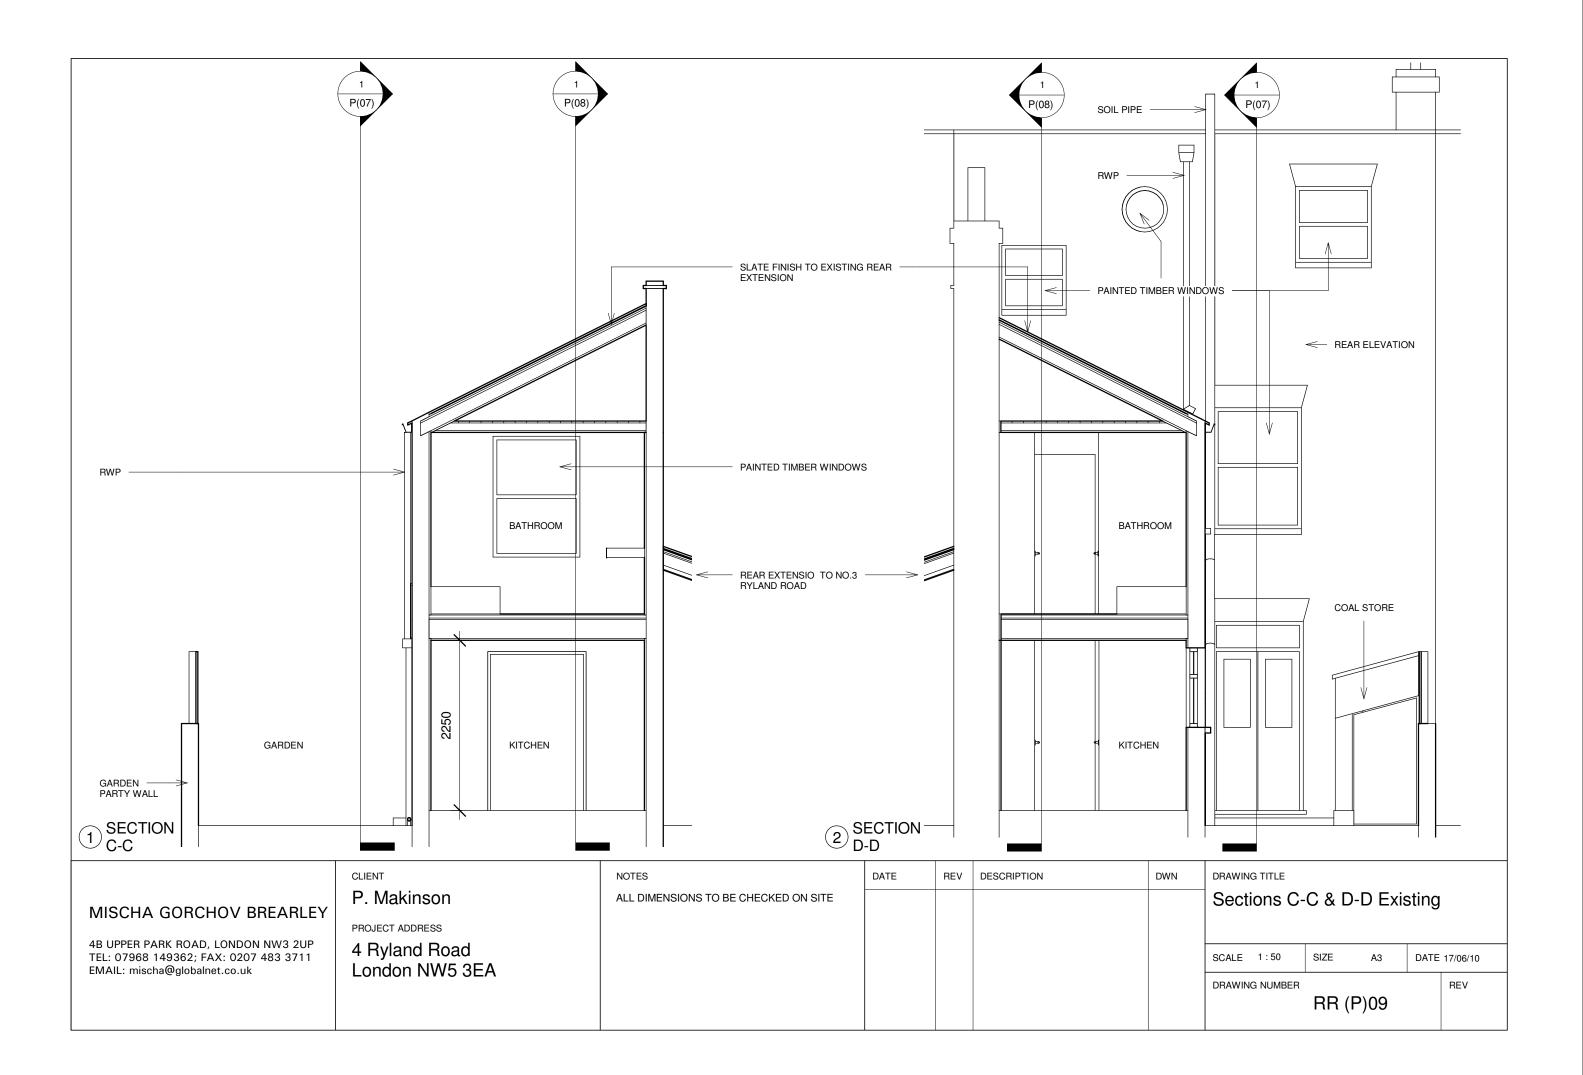

1 FRONT ELEVATION FROM RYLAND ROAD

2 REAR ELEVATION FROM GARDEN



|                                                                                                                                         | CLIENT                                                            | NOTES | DATE | REV | DESCRIPTION | DWN |
|-----------------------------------------------------------------------------------------------------------------------------------------|-------------------------------------------------------------------|-------|------|-----|-------------|-----|
| MISCHA GORCHOV BREARLEY<br>4B UPPER PARK ROAD, LONDON NW3 2UP<br>TEL: 07968 149362; FAX: 0207 483 3711<br>EMAIL: mischa@globalnet.co.uk | P. Makinson<br>PROJECT ADDRESS<br>4 Ryland Road<br>London NW5 3EA |       |      |