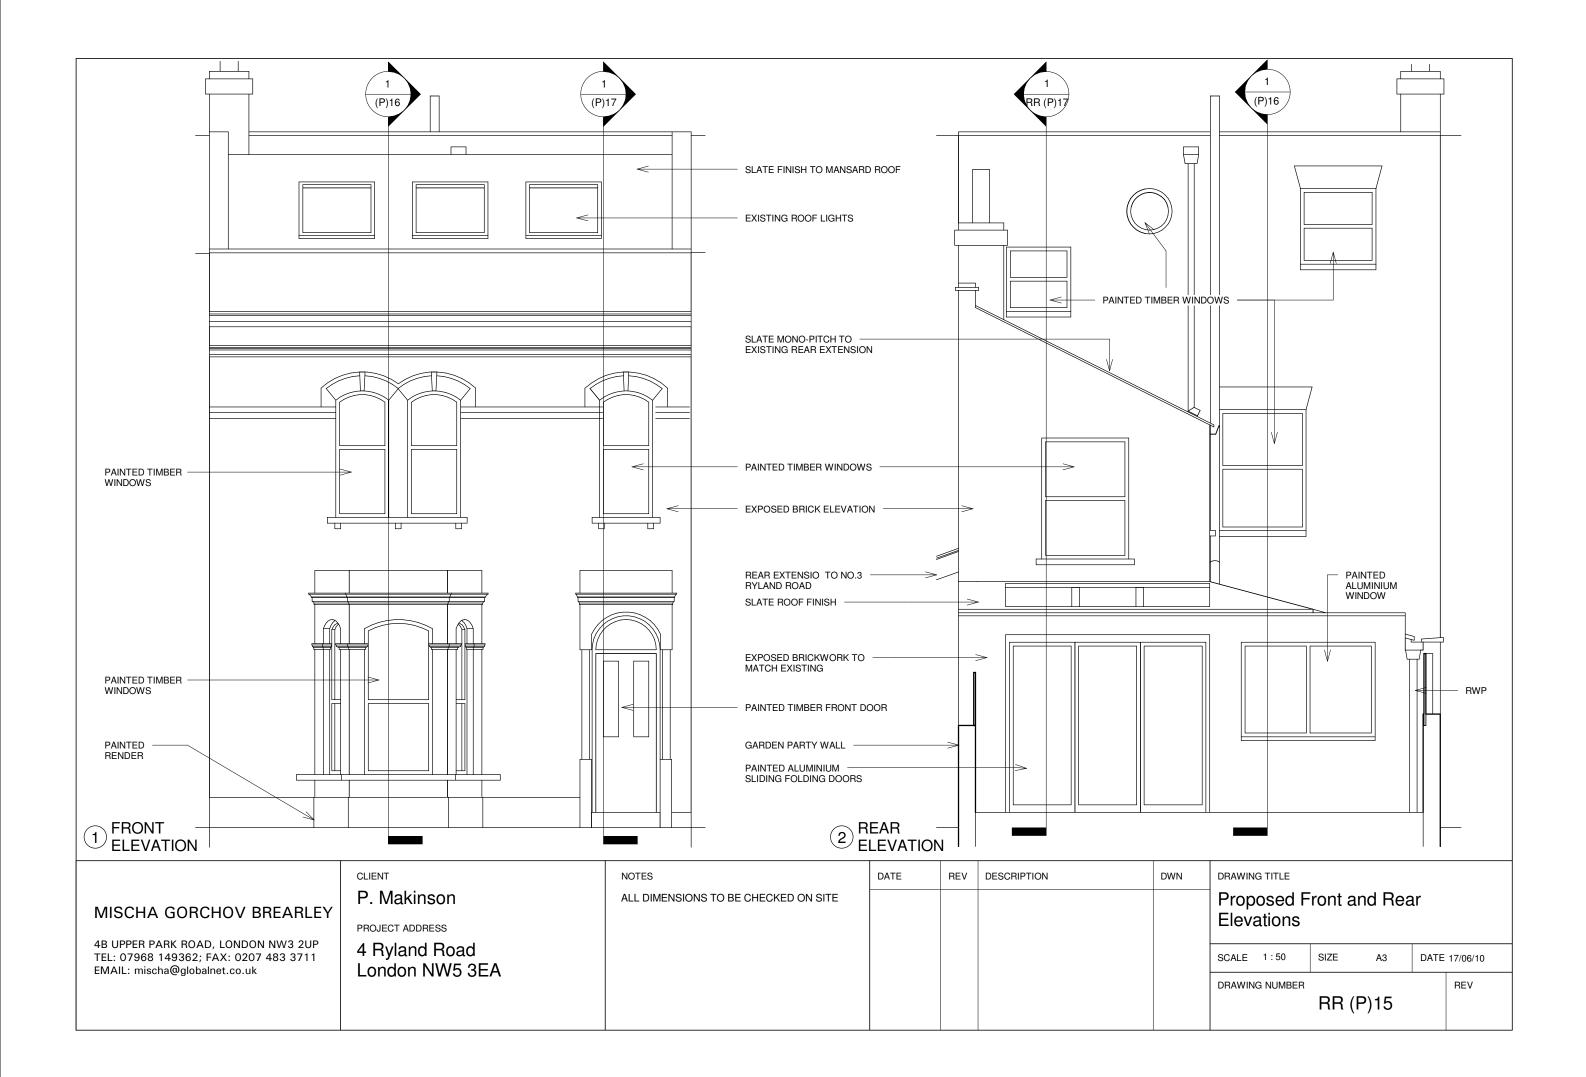

1 FRONT ELEVATION FROM RYLAND ROAD

2 REAR ELEVATION FROM GARDEN

|                                                                                                                                         | CLIENT                                                            | NOTES | DATE | REV | DESCRIPTION | DWN |
|-----------------------------------------------------------------------------------------------------------------------------------------|-------------------------------------------------------------------|-------|------|-----|-------------|-----|
| MISCHA GORCHOV BREARLEY<br>4B UPPER PARK ROAD, LONDON NW3 2UP<br>TEL: 07968 149362; FAX: 0207 483 3711<br>EMAIL: mischa@globalnet.co.uk | P. Makinson<br>PROJECT ADDRESS<br>4 Ryland Road<br>London NW5 3EA |       |      |     |             |     |
|                                                                                                                                         |                                                                   |       |      |     |             |     |

| DRAWING TITLE   Photographs of Existing   SCALE SIZE A3 DATE 17/06/10   DRAWING NUMBER RR (P)10 REV | OM GARDEN A |       |    |      |          |  |  |  |  |
|-----------------------------------------------------------------------------------------------------|-------------|-------|----|------|----------|--|--|--|--|
| DRAWING NUMBER REV                                                                                  |             |       |    |      |          |  |  |  |  |
|                                                                                                     | SCALE       | SIZE  | A3 | DATE | 17/06/10 |  |  |  |  |
|                                                                                                     |             | RR (I |    |      |          |  |  |  |  |