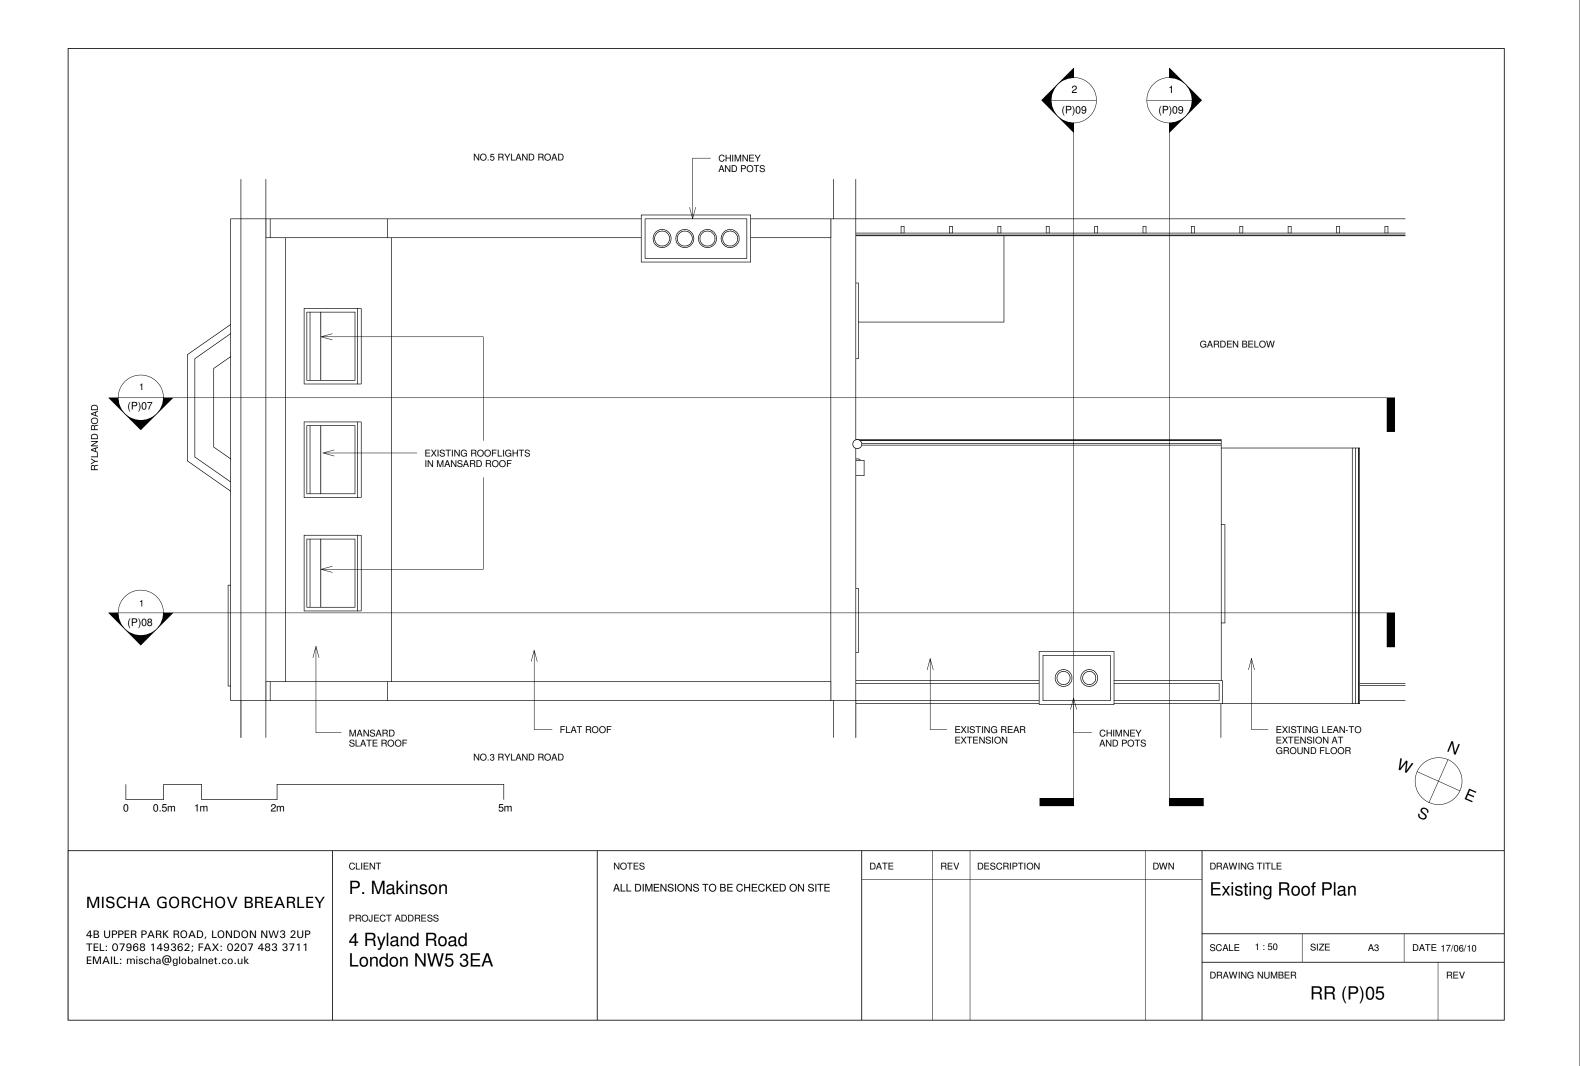

1 FRONT ELEVATION FROM RYLAND ROAD

2 REAR ELEVATION FROM GARDEN

|                                                                                                                                         | CLIENT                                                            | NOTES | DATE | REV | DESCRIPTION | DWN |
|-----------------------------------------------------------------------------------------------------------------------------------------|-------------------------------------------------------------------|-------|------|-----|-------------|-----|
| MISCHA GORCHOV BREARLEY<br>4B UPPER PARK ROAD, LONDON NW3 2UP<br>TEL: 07968 149362; FAX: 0207 483 3711<br>EMAIL: mischa@globalnet.co.uk | P. Makinson<br>PROJECT ADDRESS<br>4 Ryland Road<br>London NW5 3EA |       |      |     |             |     |
|                                                                                                                                         |                                                                   |       |      |     |             |     |

| DRAWING TITLE   Photographs of Existing   SCALE SIZE A3 DATE 17/06/10   DRAWING NUMBER RR (P)10 REV | OM GARDEN A |       |    |      |          |  |  |  |  |
|-----------------------------------------------------------------------------------------------------|-------------|-------|----|------|----------|--|--|--|--|
| DRAWING NUMBER REV                                                                                  |             |       |    |      |          |  |  |  |  |
|                                                                                                     | SCALE       | SIZE  | A3 | DATE | 17/06/10 |  |  |  |  |
|                                                                                                     |             | RR (I |    |      |          |  |  |  |  |