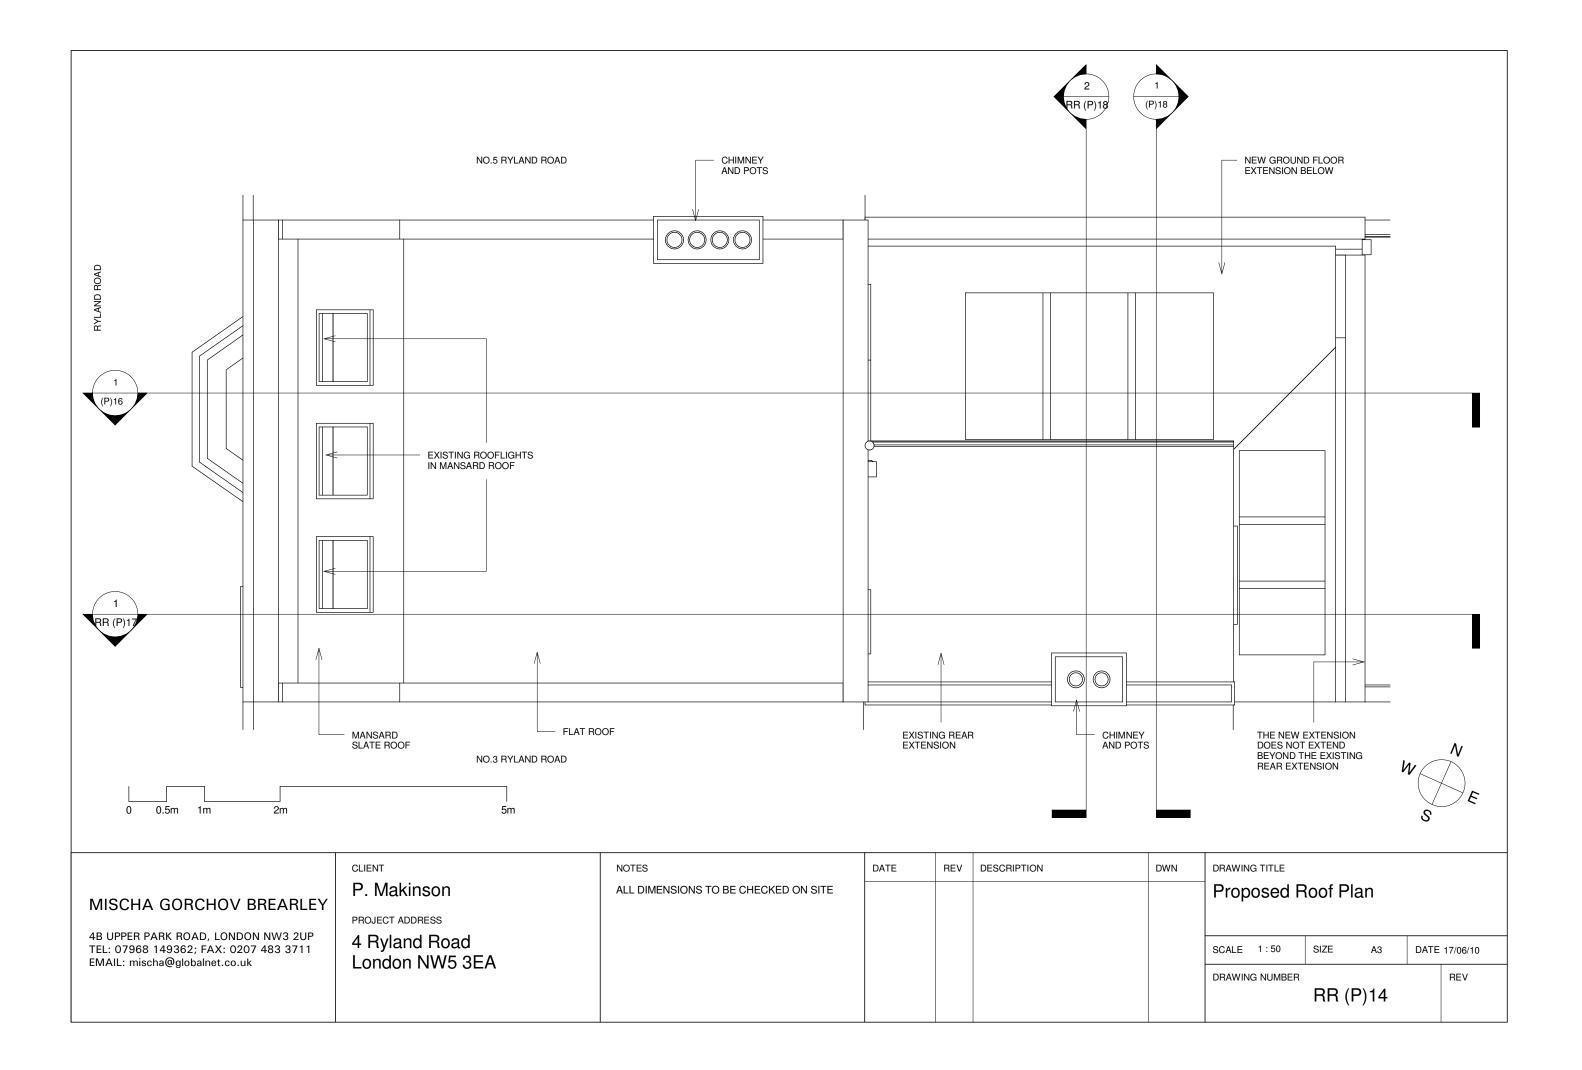

TLE   Photographs of Existing   SCALE SIZE A3 DATE 17/06/10   DRAWING NUMBER RR (P)10 REV | OM GARDEN A |       |    |      |          |  |  |  |  |
|-----------------------------------------------------------------------------------------------------|-------------|-------|----|------|----------|--|--|--|--|
| DRAWING NUMBER REV                                                                                  |             |       |    |      |          |  |  |  |  |
|                                                                                                     | SCALE       | SIZE  | A3 | DATE | 17/06/10 |  |  |  |  |
|                                                                                                     |             | RR (I |    |      |          |  |  |  |  |