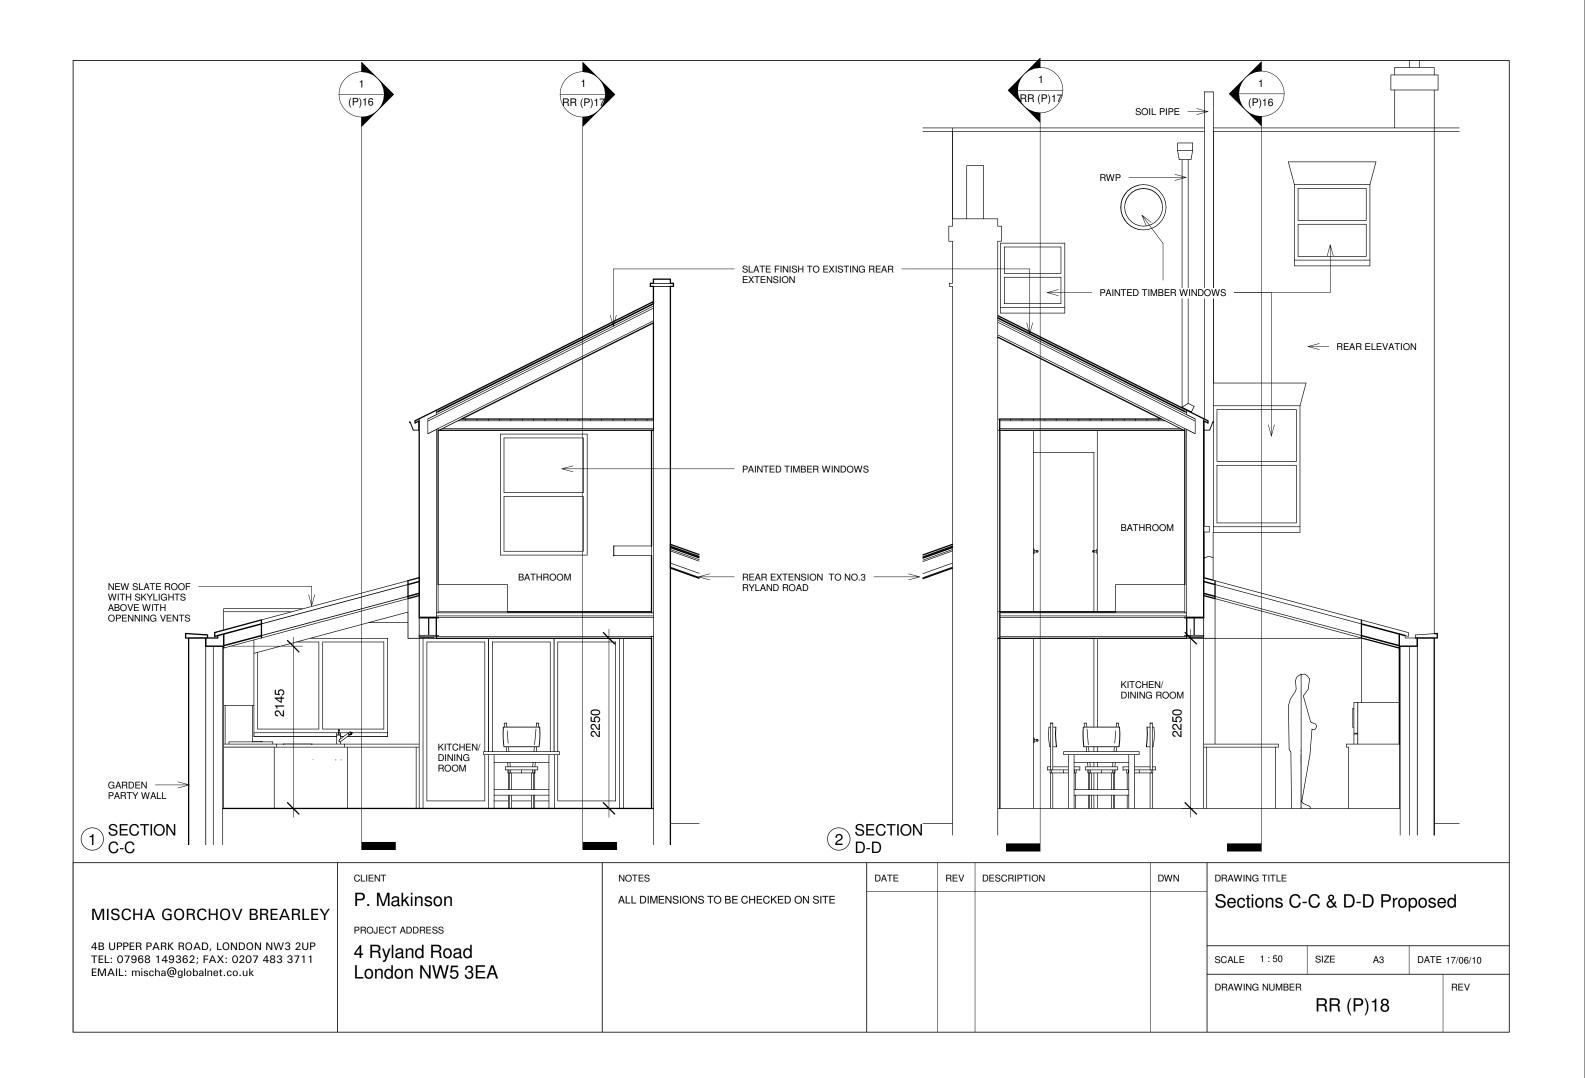

1 FRONT ELEVATION FROM RYLAND ROAD

2 REAR ELEVATION FROM GARDEN

|                                                                                                                                         | CLIENT                                                            | NOTES | DATE | REV | DESCRIPTION | DWN |
|-----------------------------------------------------------------------------------------------------------------------------------------|-------------------------------------------------------------------|-------|------|-----|-------------|-----|
| MISCHA GORCHOV BREARLEY<br>4B UPPER PARK ROAD, LONDON NW3 2UP<br>TEL: 07968 149362; FAX: 0207 483 3711<br>EMAIL: mischa@globalnet.co.uk | P. Makinson<br>PROJECT ADDRESS<br>4 Ryland Road<br>London NW5 3EA |       |      |     |             |     |
|                                                                                                                                         |                                                                   |       |      |     |             |     |

| DRAWING TITLE   Photographs of Existing   SCALE SIZE A3 DATE 17/06/10   DRAWING NUMBER RR (P)10 REV | OM GARDEN A |       |    |      |          |  |  |  |  |
|-----------------------------------------------------------------------------------------------------|-------------|-------|----|------|----------|--|--|--|--|
| DRAWING NUMBER REV                                                                                  |             |       |    |      |          |  |  |  |  |
|                                                                                                     | SCALE       | SIZE  | A3 | DATE | 17/06/10 |  |  |  |  |
|                                                                                                     |             | RR (I |    |      |          |  |  |  |  |