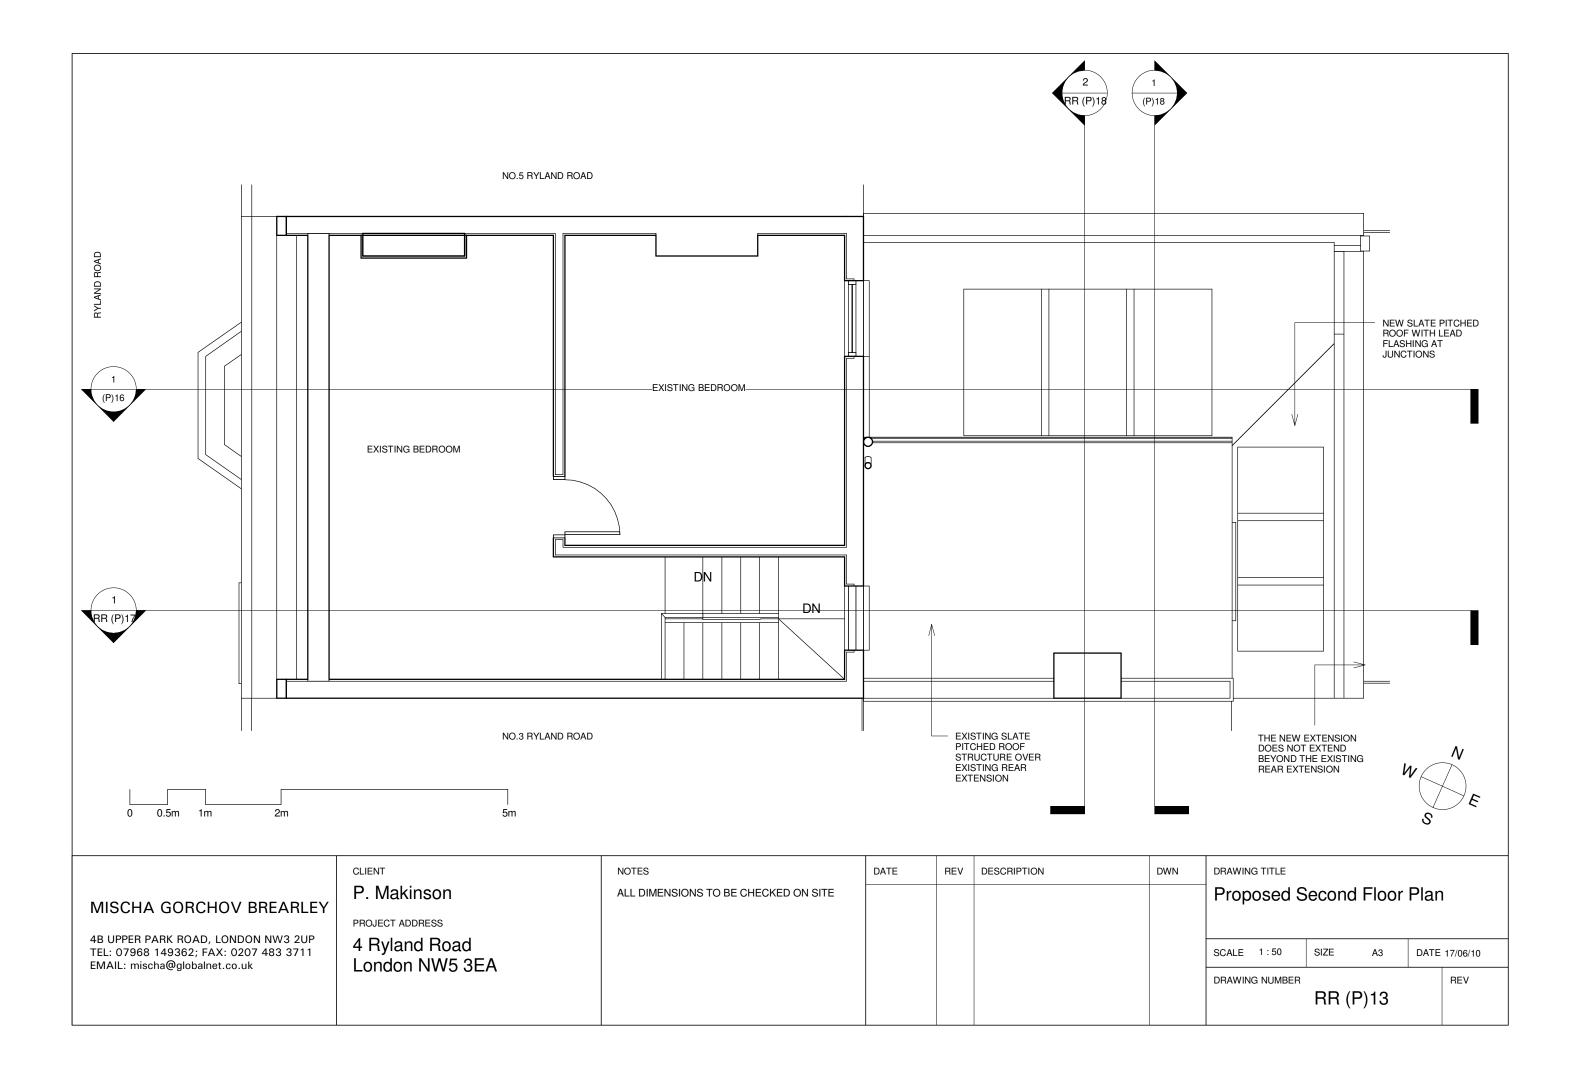

TITLE   Photographs of Existing   SCALE SIZE A3 DATE 17/06/10   DRAWING NUMBER RR (P)10 REV | OM GARDEN A |       |    |      |          |  |  |  |  |
|-----------------------------------------------------------------------------------------------------|-------------|-------|----|------|----------|--|--|--|--|
| DRAWING NUMBER REV                                                                                  |             |       |    |      |          |  |  |  |  |
|                                                                                                     | SCALE       | SIZE  | A3 | DATE | 17/06/10 |  |  |  |  |
|                                                                                                     |             | RR (I |    |      |          |  |  |  |  |