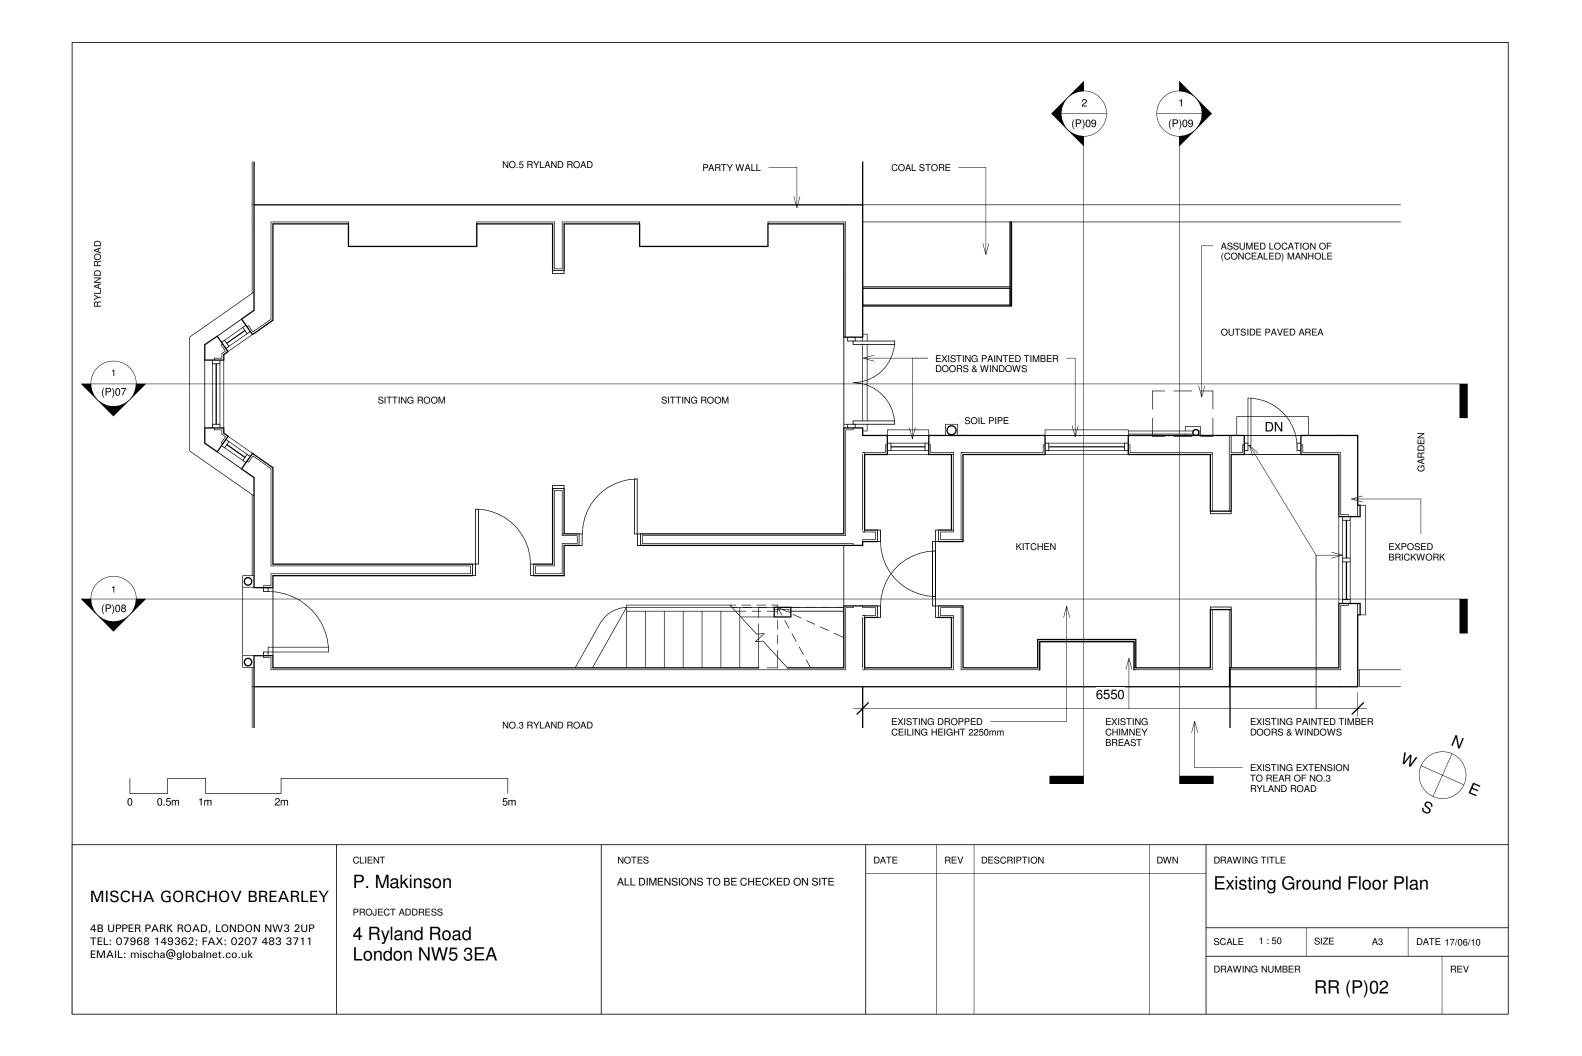

1 FRONT ELEVATION FROM RYLAND ROAD

2 REAR ELEVATION FROM GARDEN

|                                                                                                                                         | CLIENT                                                            | NOTES | DATE | REV | DESCRIPTION | DWN |
|-----------------------------------------------------------------------------------------------------------------------------------------|-------------------------------------------------------------------|-------|------|-----|-------------|-----|
| MISCHA GORCHOV BREARLEY<br>4B UPPER PARK ROAD, LONDON NW3 2UP<br>TEL: 07968 149362; FAX: 0207 483 3711<br>EMAIL: mischa@globalnet.co.uk | P. Makinson<br>PROJECT ADDRESS<br>4 Ryland Road<br>London NW5 3EA |       |      |     |             |     |
|                                                                                                                                         |                                                                   |       |      |     |             |     |

| DRAWING TITLE   Photographs of Existing   SCALE SIZE A3 DATE 17/06/10   DRAWING NUMBER RR (P)10 REV | OM GARDEN A |       |    |      |          |  |  |  |  |
|-----------------------------------------------------------------------------------------------------|-------------|-------|----|------|----------|--|--|--|--|
| DRAWING NUMBER REV                                                                                  |             |       |    |      |          |  |  |  |  |
|                                                                                                     | SCALE       | SIZE  | A3 | DATE | 17/06/10 |  |  |  |  |
|                                                                                                     |             | RR (I |    |      |          |  |  |  |  |