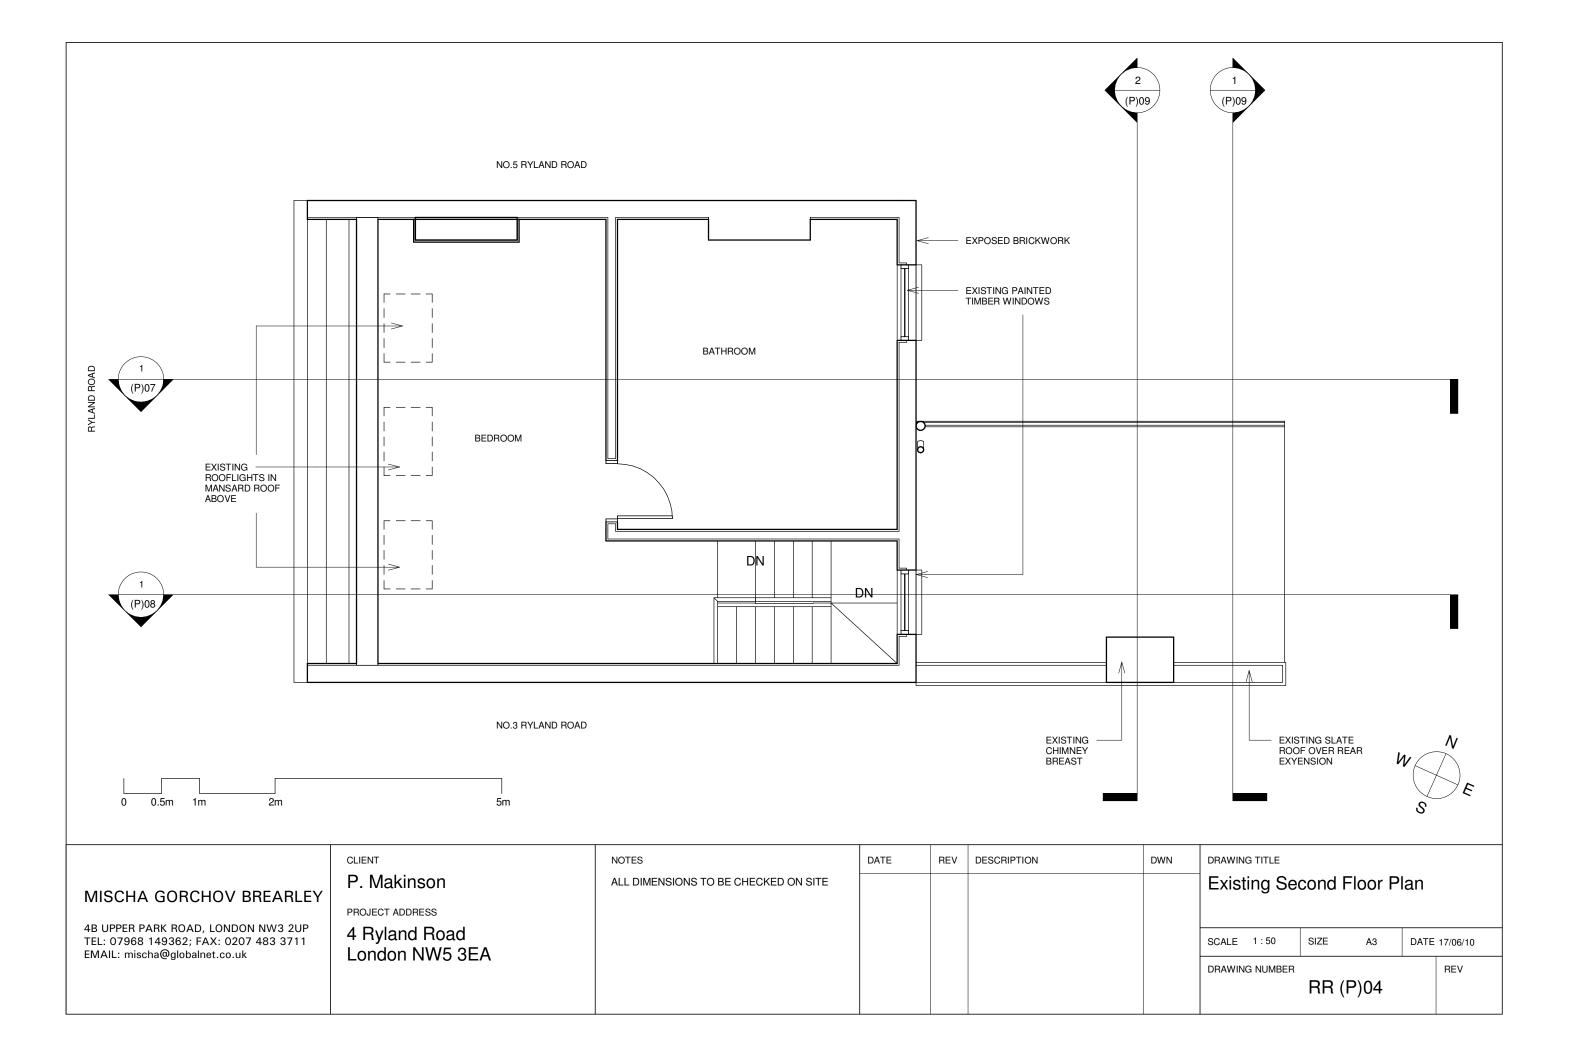

1 FRONT ELEVATION FROM RYLAND ROAD

2 REAR ELEVATION FROM GARDEN

|                                                                                                                                         | CLIENT                                                            | NOTES | DATE | REV | DESCRIPTION | DWN |
|-----------------------------------------------------------------------------------------------------------------------------------------|-------------------------------------------------------------------|-------|------|-----|-------------|-----|
| MISCHA GORCHOV BREARLEY<br>4B UPPER PARK ROAD, LONDON NW3 2UP<br>TEL: 07968 149362; FAX: 0207 483 3711<br>EMAIL: mischa@globalnet.co.uk | P. Makinson<br>PROJECT ADDRESS<br>4 Ryland Road<br>London NW5 3EA |       |      |     |             |     |
|                                                                                                                                         |                                                                   |       |      |     |             |     |

| DRAWING TITLE   Photographs of Existing   SCALE SIZE A3 DATE 17/06/10   DRAWING NUMBER RR (P)10 REV | OM GARDEN A |       |    |      |          |  |  |  |  |
|-----------------------------------------------------------------------------------------------------|-------------|-------|----|------|----------|--|--|--|--|
| DRAWING NUMBER REV                                                                                  |             |       |    |      |          |  |  |  |  |
|                                                                                                     | SCALE       | SIZE  | A3 | DATE | 17/06/10 |  |  |  |  |
|                                                                                                     |             | RR (I |    |      |          |  |  |  |  |