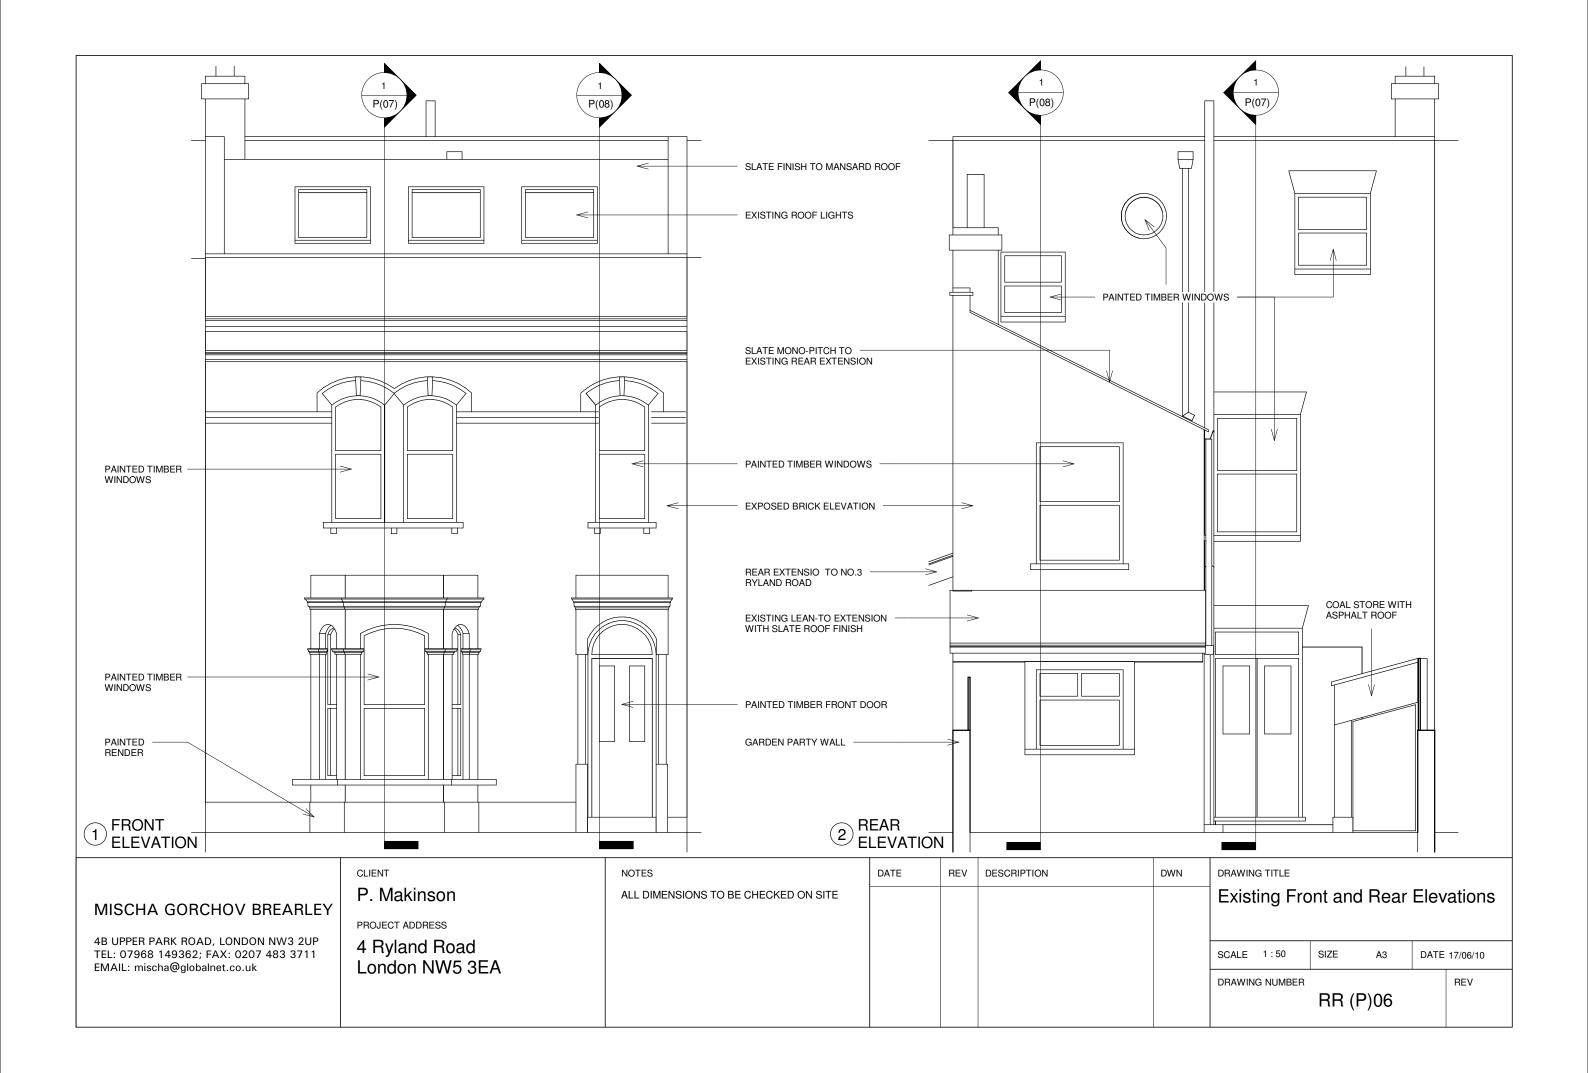

1 FRONT ELEVATION FROM RYLAND ROAD

2 REAR ELEVATION FROM GARDEN

|                                                                                                                                         | CLIENT                                                            | NOTES | DATE | REV | DESCRIPTION | DWN |
|-----------------------------------------------------------------------------------------------------------------------------------------|-------------------------------------------------------------------|-------|------|-----|-------------|-----|
| MISCHA GORCHOV BREARLEY<br>4B UPPER PARK ROAD, LONDON NW3 2UP<br>TEL: 07968 149362; FAX: 0207 483 3711<br>EMAIL: mischa@globalnet.co.uk | P. Makinson<br>PROJECT ADDRESS<br>4 Ryland Road<br>London NW5 3EA |       |      |     |             |     |
|                                                                                                                                         |                                                                   |       |      |     |             |     |