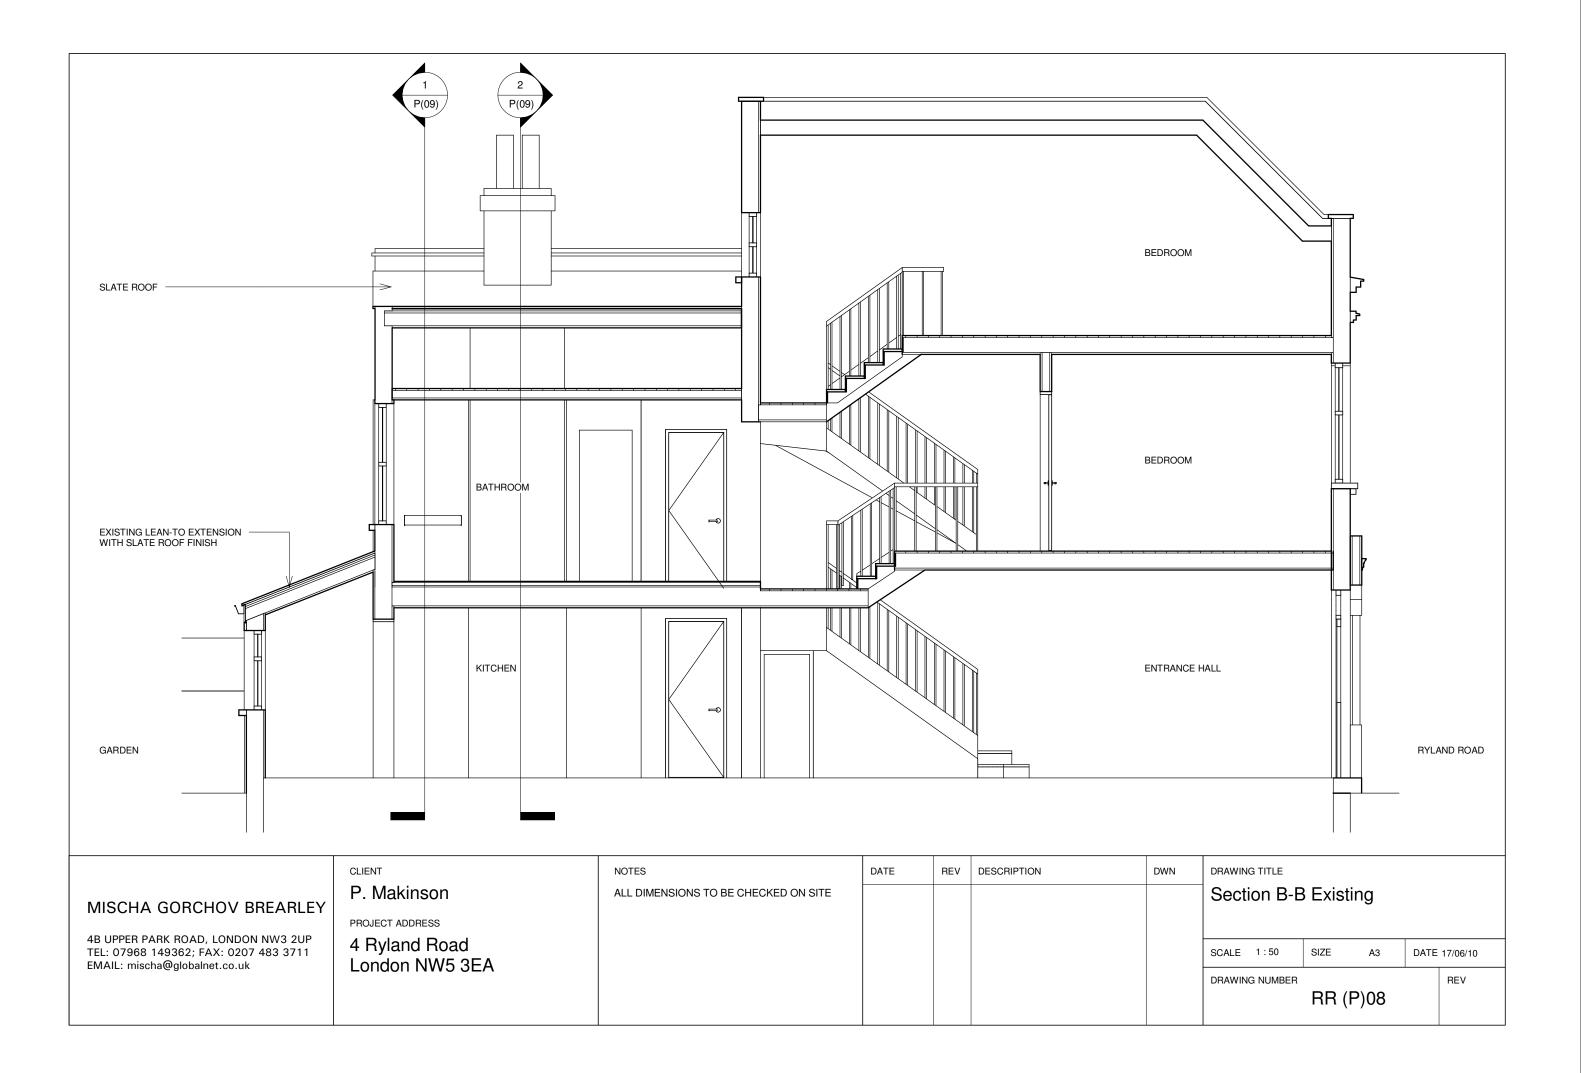

1 FRONT ELEVATION FROM RYLAND ROAD

2 REAR ELEVATION FROM GARDEN



|                                                                                                                                         | CLIENT                                                            | NOTES | DATE | REV | DESCRIPTION | DWN |
|-----------------------------------------------------------------------------------------------------------------------------------------|-------------------------------------------------------------------|-------|------|-----|-------------|-----|
| MISCHA GORCHOV BREARLEY<br>4B UPPER PARK ROAD, LONDON NW3 2UP<br>TEL: 07968 149362; FAX: 0207 483 3711<br>EMAIL: mischa@globalnet.co.uk | P. Makinson<br>PROJECT ADDRESS<br>4 Ryland Road<br>London NW5 3EA |       |      |