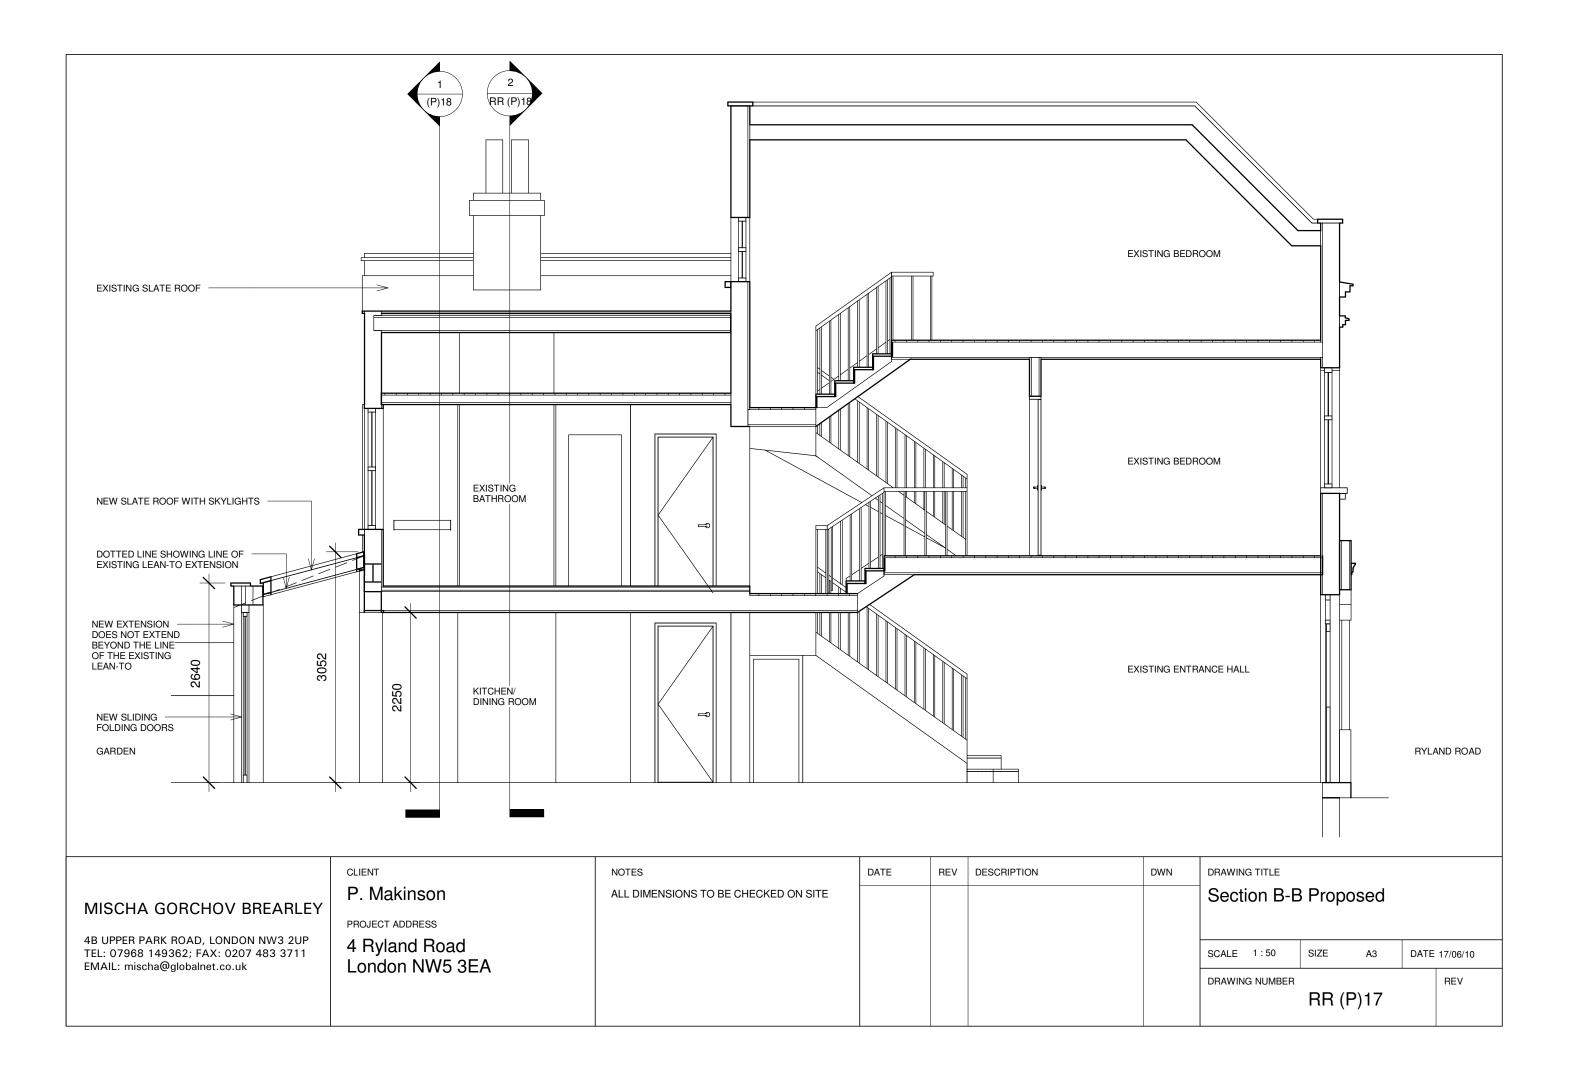

1 FRONT ELEVATION FROM RYLAND ROAD

2 REAR ELEVATION FROM GARDEN

|                                                                                                                                         | CLIENT                                                            | NOTES | DATE | REV | DESCRIPTION | DWN |
|-----------------------------------------------------------------------------------------------------------------------------------------|-------------------------------------------------------------------|-------|------|-----|-------------|-----|
| MISCHA GORCHOV BREARLEY<br>4B UPPER PARK ROAD, LONDON NW3 2UP<br>TEL: 07968 149362; FAX: 0207 483 3711<br>EMAIL: mischa@globalnet.co.uk | P. Makinson<br>PROJECT ADDRESS<br>4 Ryland Road<br>London NW5 3EA |       |      |     |             |     |
|                                                                                                                                         |                                                                   |       |      |     |             |     |

| DRAWING TITLE   Photographs of Existing   SCALE SIZE A3 DATE 17/06/10   DRAWING NUMBER RR (P)10 REV | OM GARDEN A |       |    |      |          |  |  |  |  |
|-----------------------------------------------------------------------------------------------------|-------------|-------|----|------|----------|--|--|--|--|
| DRAWING NUMBER REV                                                                                  |             |       |    |      |          |  |  |  |  |
|                                                                                                     | SCALE       | SIZE  | A3 | DATE | 17/06/10 |  |  |  |  |
|                                                                                                     |             | RR (I |    |      |          |  |  |  |  |