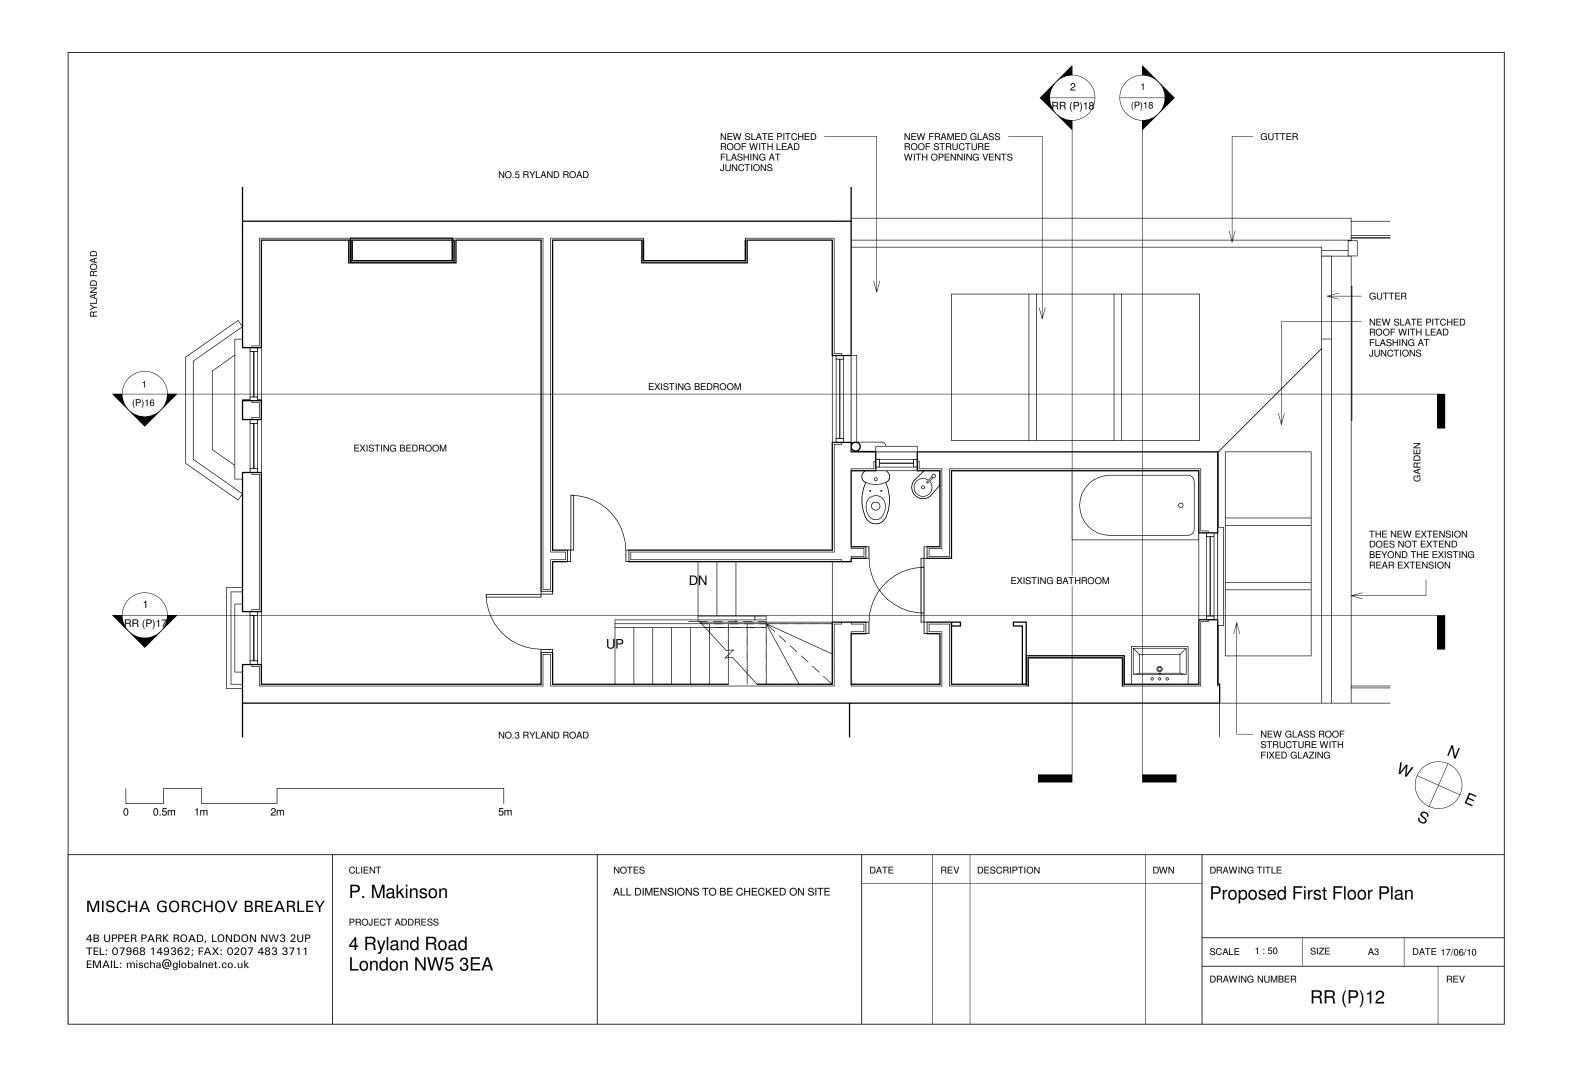

G TITLE   Photographs of Existing   SCALE SIZE A3 DATE 17/06/10   DRAWING NUMBER RR (P)10 REV | OM GARDEN A |       |    |      |          |  |  |  |  |
|-----------------------------------------------------------------------------------------------------|-------------|-------|----|------|----------|--|--|--|--|
| DRAWING NUMBER REV                                                                                  |             |       |    |      |          |  |  |  |  |
|                                                                                                     | SCALE       | SIZE  | A3 | DATE | 17/06/10 |  |  |  |  |
|                                                                                                     |             | RR (I |    |      |          |  |  |  |  |