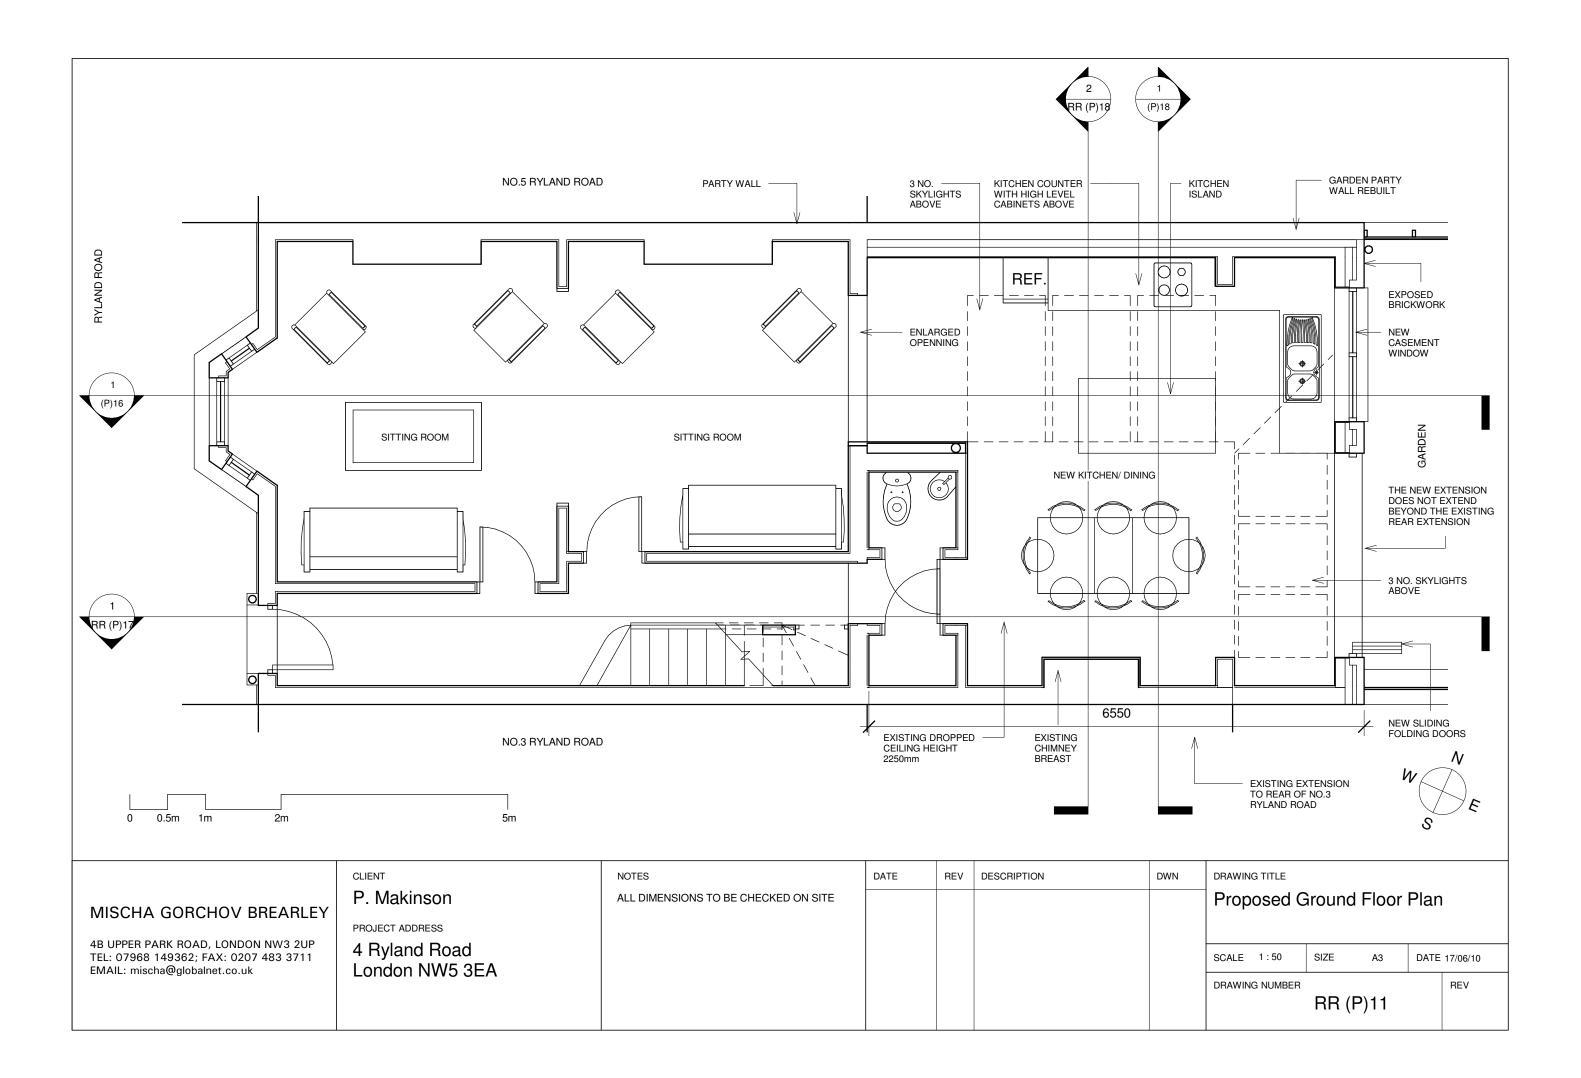

ING TITLE   Photographs of Existing   SCALE SIZE A3 DATE 17/06/10   DRAWING NUMBER RR (P)10 REV | OM GARDEN A |       |    |      |          |  |  |  |  |
|-----------------------------------------------------------------------------------------------------|-------------|-------|----|------|----------|--|--|--|--|
| DRAWING NUMBER REV                                                                                  |             |       |    |      |          |  |  |  |  |
|                                                                                                     | SCALE       | SIZE  | A3 | DATE | 17/06/10 |  |  |  |  |
|                                                                                                     |             | RR (I |    |      |          |  |  |  |  |