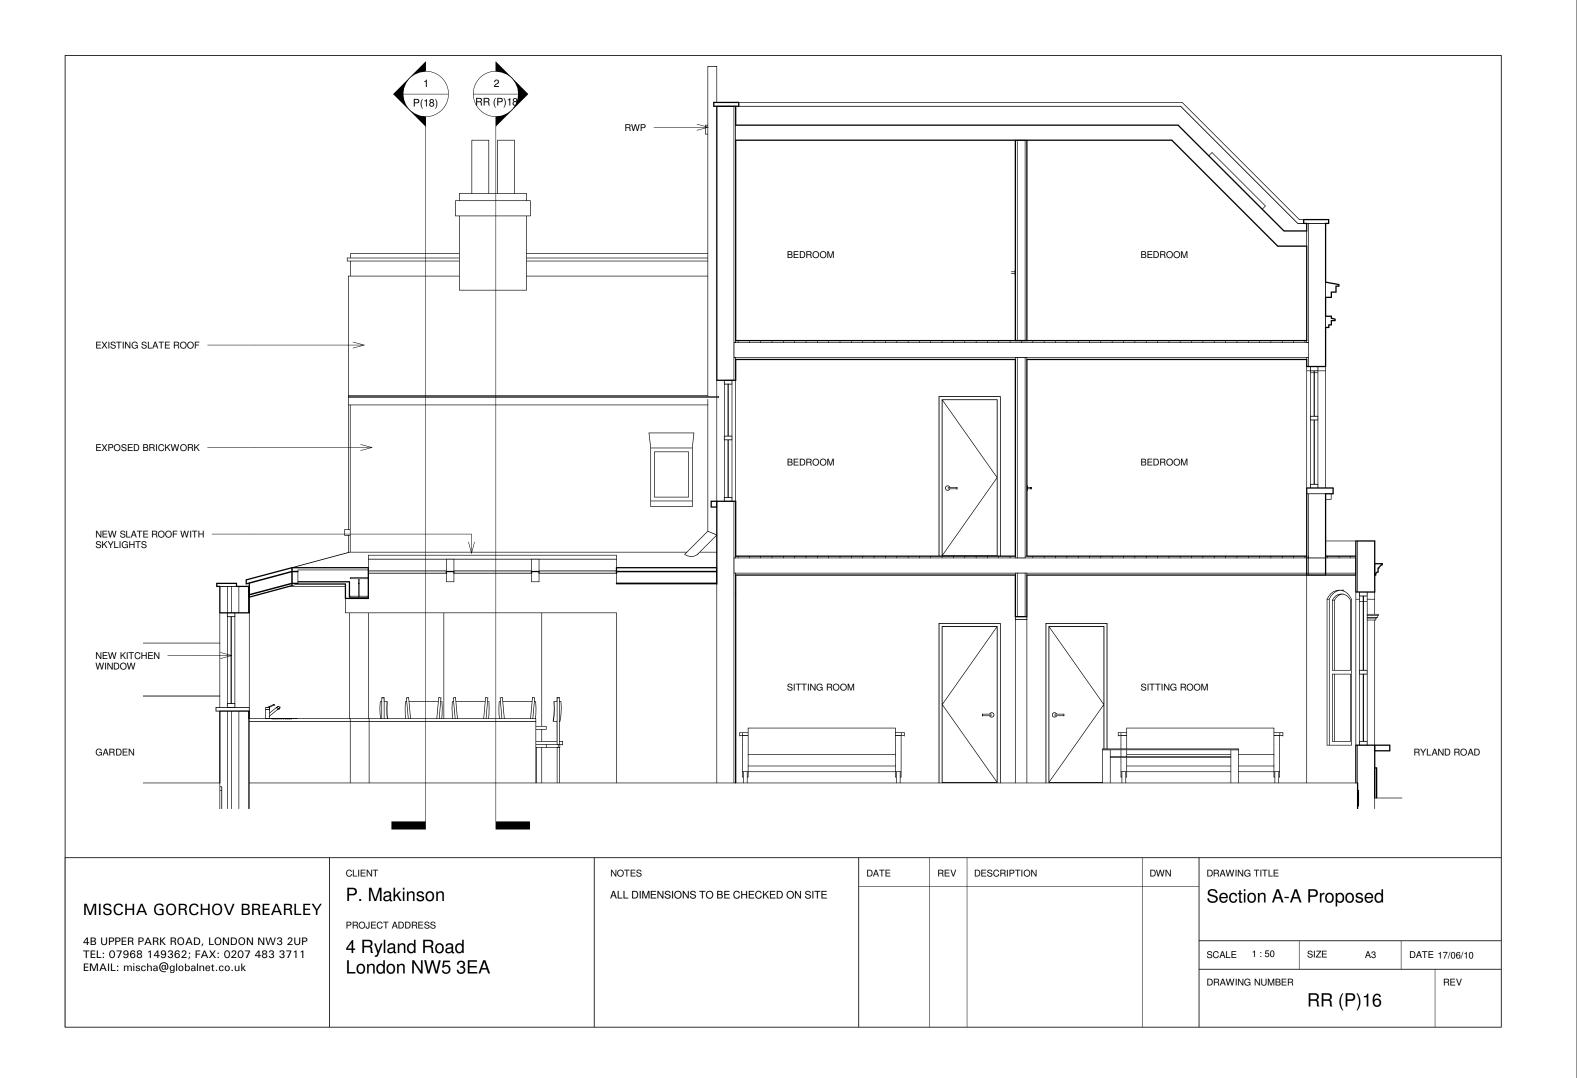

1 FRONT ELEVATION FROM RYLAND ROAD

2 REAR ELEVATION FROM GARDEN

|                                                                                                                                         | CLIENT                                                            | NOTES | DATE | REV | DESCRIPTION | DWN |
|-----------------------------------------------------------------------------------------------------------------------------------------|-------------------------------------------------------------------|-------|------|-----|-------------|-----|
| MISCHA GORCHOV BREARLEY<br>4B UPPER PARK ROAD, LONDON NW3 2UP<br>TEL: 07968 149362; FAX: 0207 483 3711<br>EMAIL: mischa@globalnet.co.uk | P. Makinson<br>PROJECT ADDRESS<br>4 Ryland Road<br>London NW5 3EA |       |      |     |             |     |
|                                                                                                                                         |                                                                   |       |      |     |             |     |

| DRAWING TITLE   Photographs of Existing   SCALE SIZE A3 DATE 17/06/10   DRAWING NUMBER RR (P)10 REV | OM GARDEN A |       |    |      |          |  |  |  |  |
|-----------------------------------------------------------------------------------------------------|-------------|-------|----|------|----------|--|--|--|--|
| DRAWING NUMBER REV                                                                                  |             |       |    |      |          |  |  |  |  |
|                                                                                                     | SCALE       | SIZE  | A3 | DATE | 17/06/10 |  |  |  |  |
|                                                                                                     |             | RR (I |    |      |          |  |  |  |  |