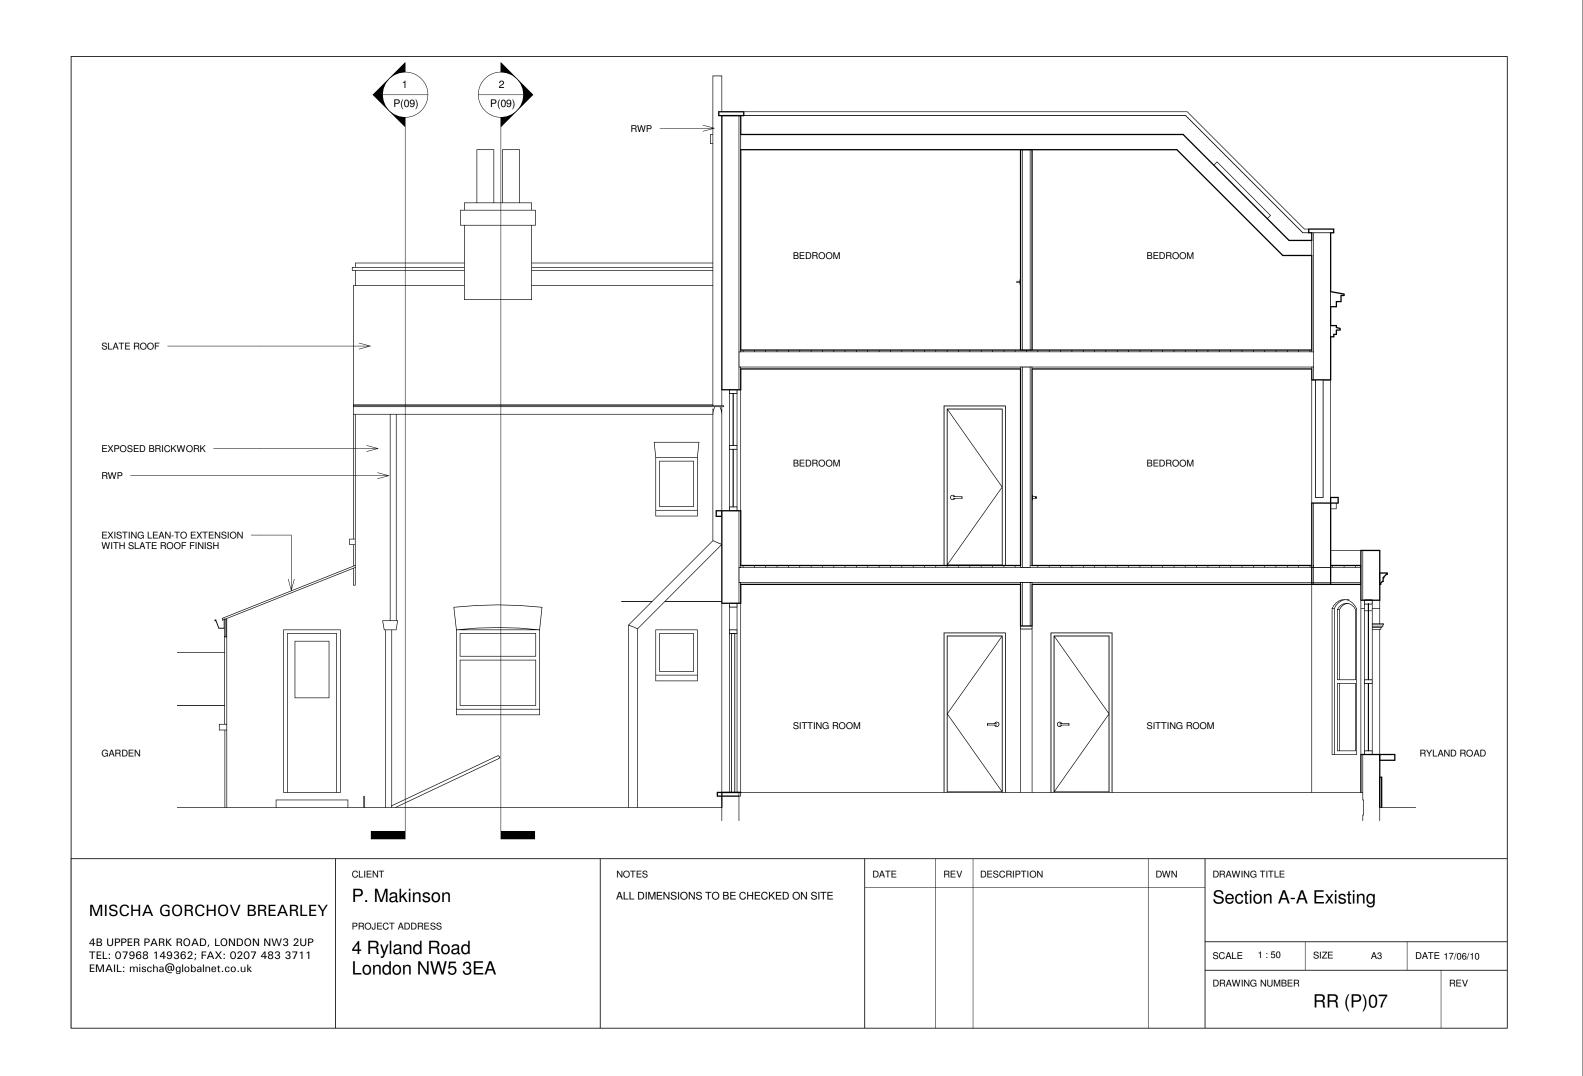

1 FRONT ELEVATION FROM RYLAND ROAD

2 REAR ELEVATION FROM GARDEN



|                                                                                                                                         | CLIENT                                                            | NOTES | DATE | REV | DESCRIPTION | DWN |
|-----------------------------------------------------------------------------------------------------------------------------------------|-------------------------------------------------------------------|-------|------|-----|-------------|-----|
| MISCHA GORCHOV BREARLEY<br>4B UPPER PARK ROAD, LONDON NW3 2UP<br>TEL: 07968 149362; FAX: 0207 483 3711<br>EMAIL: mischa@globalnet.co.uk | P. Makinson<br>PROJECT ADDRESS<br>4 Ryland Road<br>London NW5 3EA |       |      |