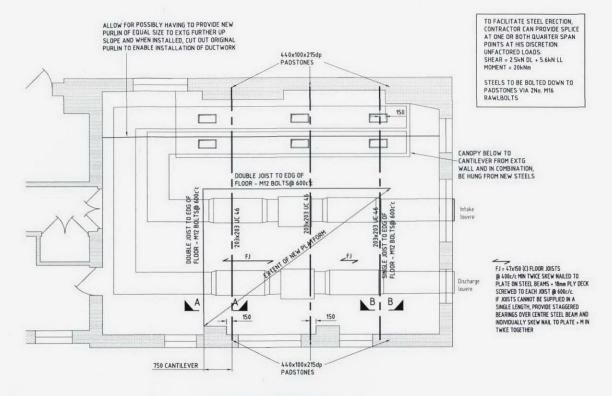

## NOTES

- 1. THIS DRAWING SHOULD BE READ IN CONJUCTION WITH ALL STRUCTURAL DRAWINGS & THE SURVEYOR'S, MECHANICAL & ELECTRICAL ENGINEERS DRAWINGS & THE SPECIFICATION...
- ALL STEELWORK GRADE \$275.
   PRIMED IN ACCORDANCE WITH THE SPECIFICATION.
   FIRE CASING TO ARCHITECTURAL SPECIFICATION.
- 3. CONTRACTOR TO SITE CHECK ALL
  EXISTING DETAILS/DIMENSIONS PRIOR
  TO PUTTING ANY WORK IN HAND.
  REFER ANY DISCREPANCY TO THE ENGINEER
- CONTRACTOR TO PROVIDE TEMPORARY PROPS AS REQUIRED.
- 5. ALL TIMBER TO BE TANALISED.
- ALL TIMBER/TIMBER JOINTS TO BE MINIMUM TWICE NAILED. EXISTING DETAILS/DIMENSIONS PRIOR

EXISTING STRUCTURE
PLUS
NEW PLATFORM DETAILS

Scale 1:50, 1:10

Date MAY 10 Drawn by Checked b

Drg. No. 10103 / 01