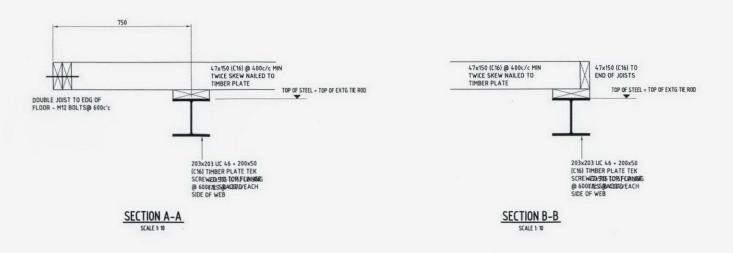

## NOTES

- 1. THIS DRAWING SHOULD BE READ IN CONJUCTION WITH ALL STRUCTURAL DRAWINGS & THE SURVEYOR'S, MECHANICAL & ELECTRICAL ENGINEERS DRAWINGS & THE SPECIFICATION...
- ALL STEELWORK GRADE \$275.
   PRIMED IN ACCORDANCE WITH THE SPECIFICATION.
   FIRE CASING TO ARCHITECTURAL SPECIFICATION.
- 3. CONTRACTOR TO SITE CHECK ALL
  EXISTING DETAILS/DIMENSIONS PRIOR
  TO PUTTING ANY WORK IN HAND.
  REFER ANY DISCREPANCY TO THE ENGINEER
- CONTRACTOR TO PROVIDE TEMPORARY PROPS AS REQUIRED.
- 5. ALL TIMBER TO BE TANALISED.
- ALL TIMBER/TIMBER JOINTS TO BE MINIMUM TWICE NAILED. EXISTING DETAILS/DIMENSIONS PRIOR

EXISTING STRUCTURE
PLUS
NEW PLATFORM DETAILS

Scale 1:50, 1:10

Date MAY 10 Drawn by Checked b

Drg. No. 10103 / 01