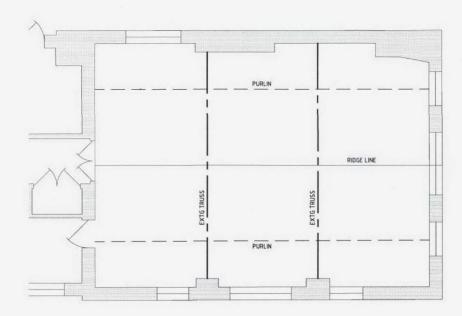

EXISTING STRUCTURAL PLAN

SCALE 150





PROPOSED GROUND FLOOR PLAN

STAIR ISA



## NOTES

- 1. THIS DRAWING SHOULD BE READ IN CONJUCTION WITH ALL STRUCTURAL DRAWINGS & THE SURVEYOR'S, MECHANICAL & ELECTRICAL ENGINEERS DRAWINGS & THE SPECIFICATION...
- ALL STEELWORK GRADE \$275.
   PRIMED IN ACCORDANCE WITH THE SPECIFICATION.
   FIRE CASING TO ARCHITECTURAL SPECIFICATION.
- 3. CONTRACTOR TO SITE CHECK ALL
  EXISTING DETAILS/DIMENSIONS PRIOR
  TO PUTTING ANY WORK IN HAND.
  REFER ANY DISCREPANCY TO THE ENGINEER
- CONTRACTOR TO PROVIDE TEMPORARY PROPS AS REQUIRED.
- 5. ALL TIMBER TO BE TANALISED.
- ALL TIMBER/TIMBER JOINTS TO BE MINIMUM TWICE NAILED. EXISTING DETAILS/DIMENSIONS PRIOR





EXISTING STRUCTURE
PLUS
NEW PLATFORM DETAILS

Scale 1:50, 1:10

Date MAY 10 Drawn by Checked b

Drg.