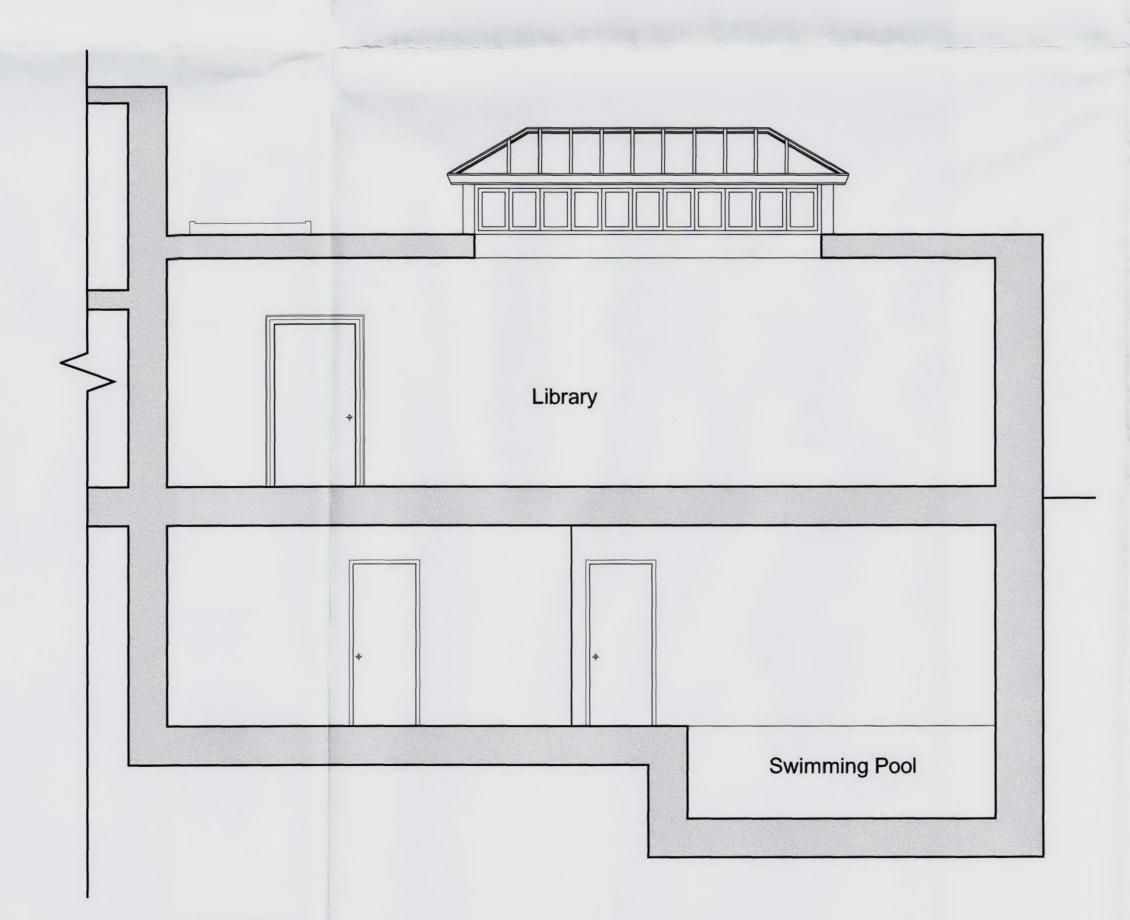

Proposed Section CC



Proposed Section DD



**PLANNING** 

## FOR PLANNING APPLICATION PURPOSES ONLY

This drawing has been produced for .Guglielmo Sartori.di Borgoricco. . for the project/site named as .Manor.Farm, Hampstead . and is submitted as part of a planning application relating to this site name only and is not intended for use by any other person or organisation or for any other purpose.

© PKS Architects LLP

DO NOT SCALE FROM THIS DRAWING : Verify all dimensions on site

PKS

Manor Farm

title Proposed Sections CC & DD

architects LLP 10 Deane House Studios, Greenwood Place, London, NW5 1LB t. 020 7424 4801 e. pks@pksarchitects.com