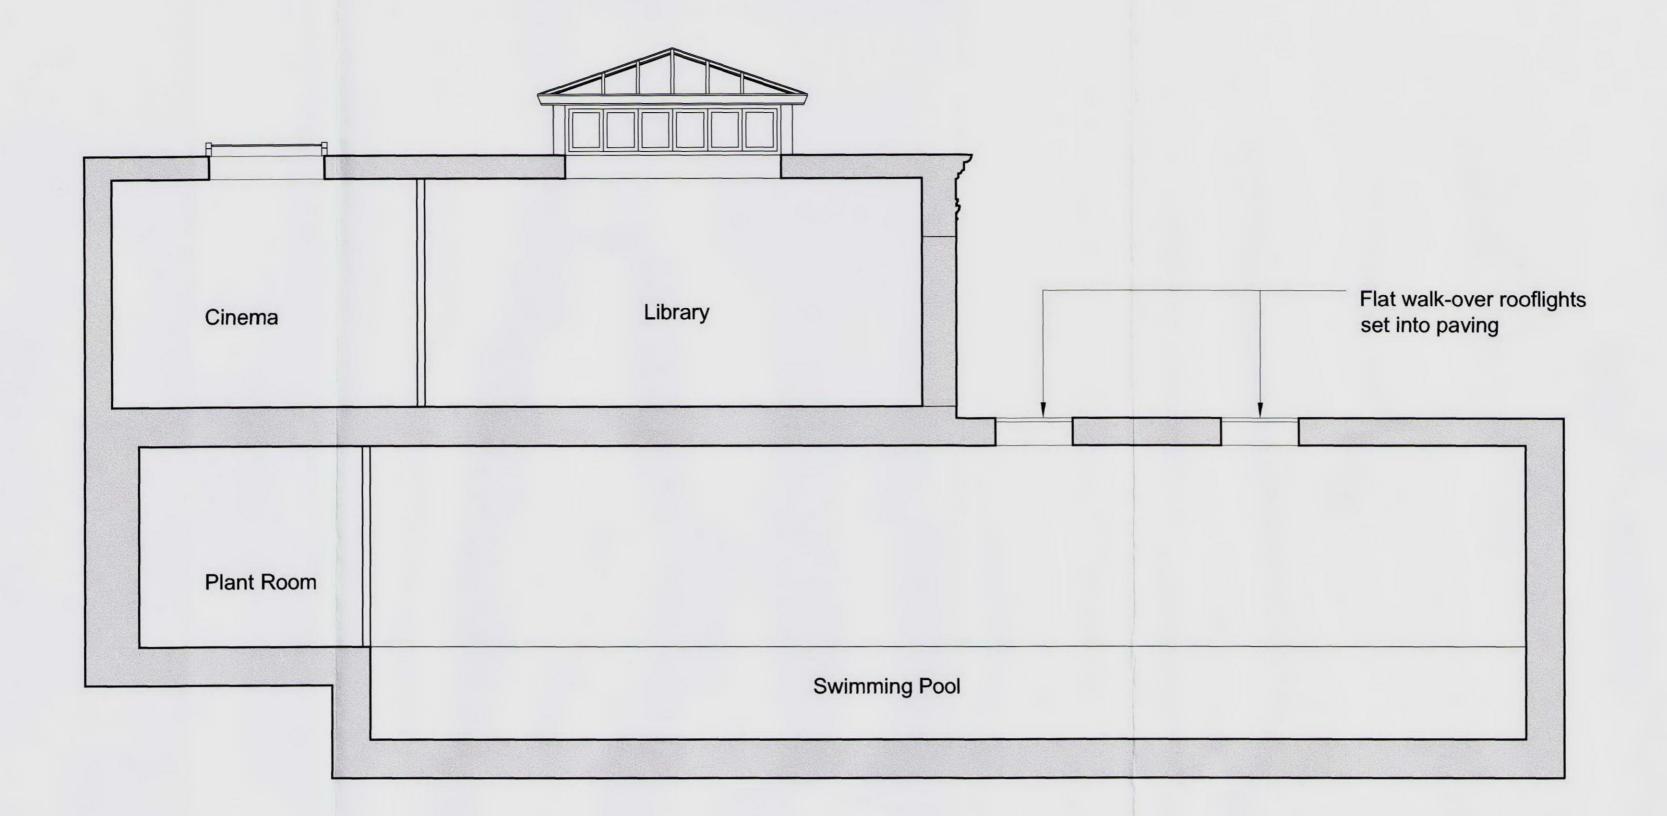

Proposed Section CC



Proposed Section DD



**PLANNING** 

## FOR PLANNING APPLICATION PURPOSES ONLY

This drawing has been produced for .Guglielmo Sartori.di Borgoricco. . for the project/site named as .Manor.Farm, Hampstead . and is submitted as part of a planning application relating to this site name only and is not intended for use by any other person or organisation or for any other purpose.

© PKS Architects LLP

DO NOT SCALE FROM THIS DRAWING : Verify all dimensions on site

PKS

Manor Farm

title Proposed Sections CC & DD

architects LLP 10 Deane House Studios, Greenwood Place, London, NW5 1LB t. 020 7424 4801 e. pks@pksarchitects.com