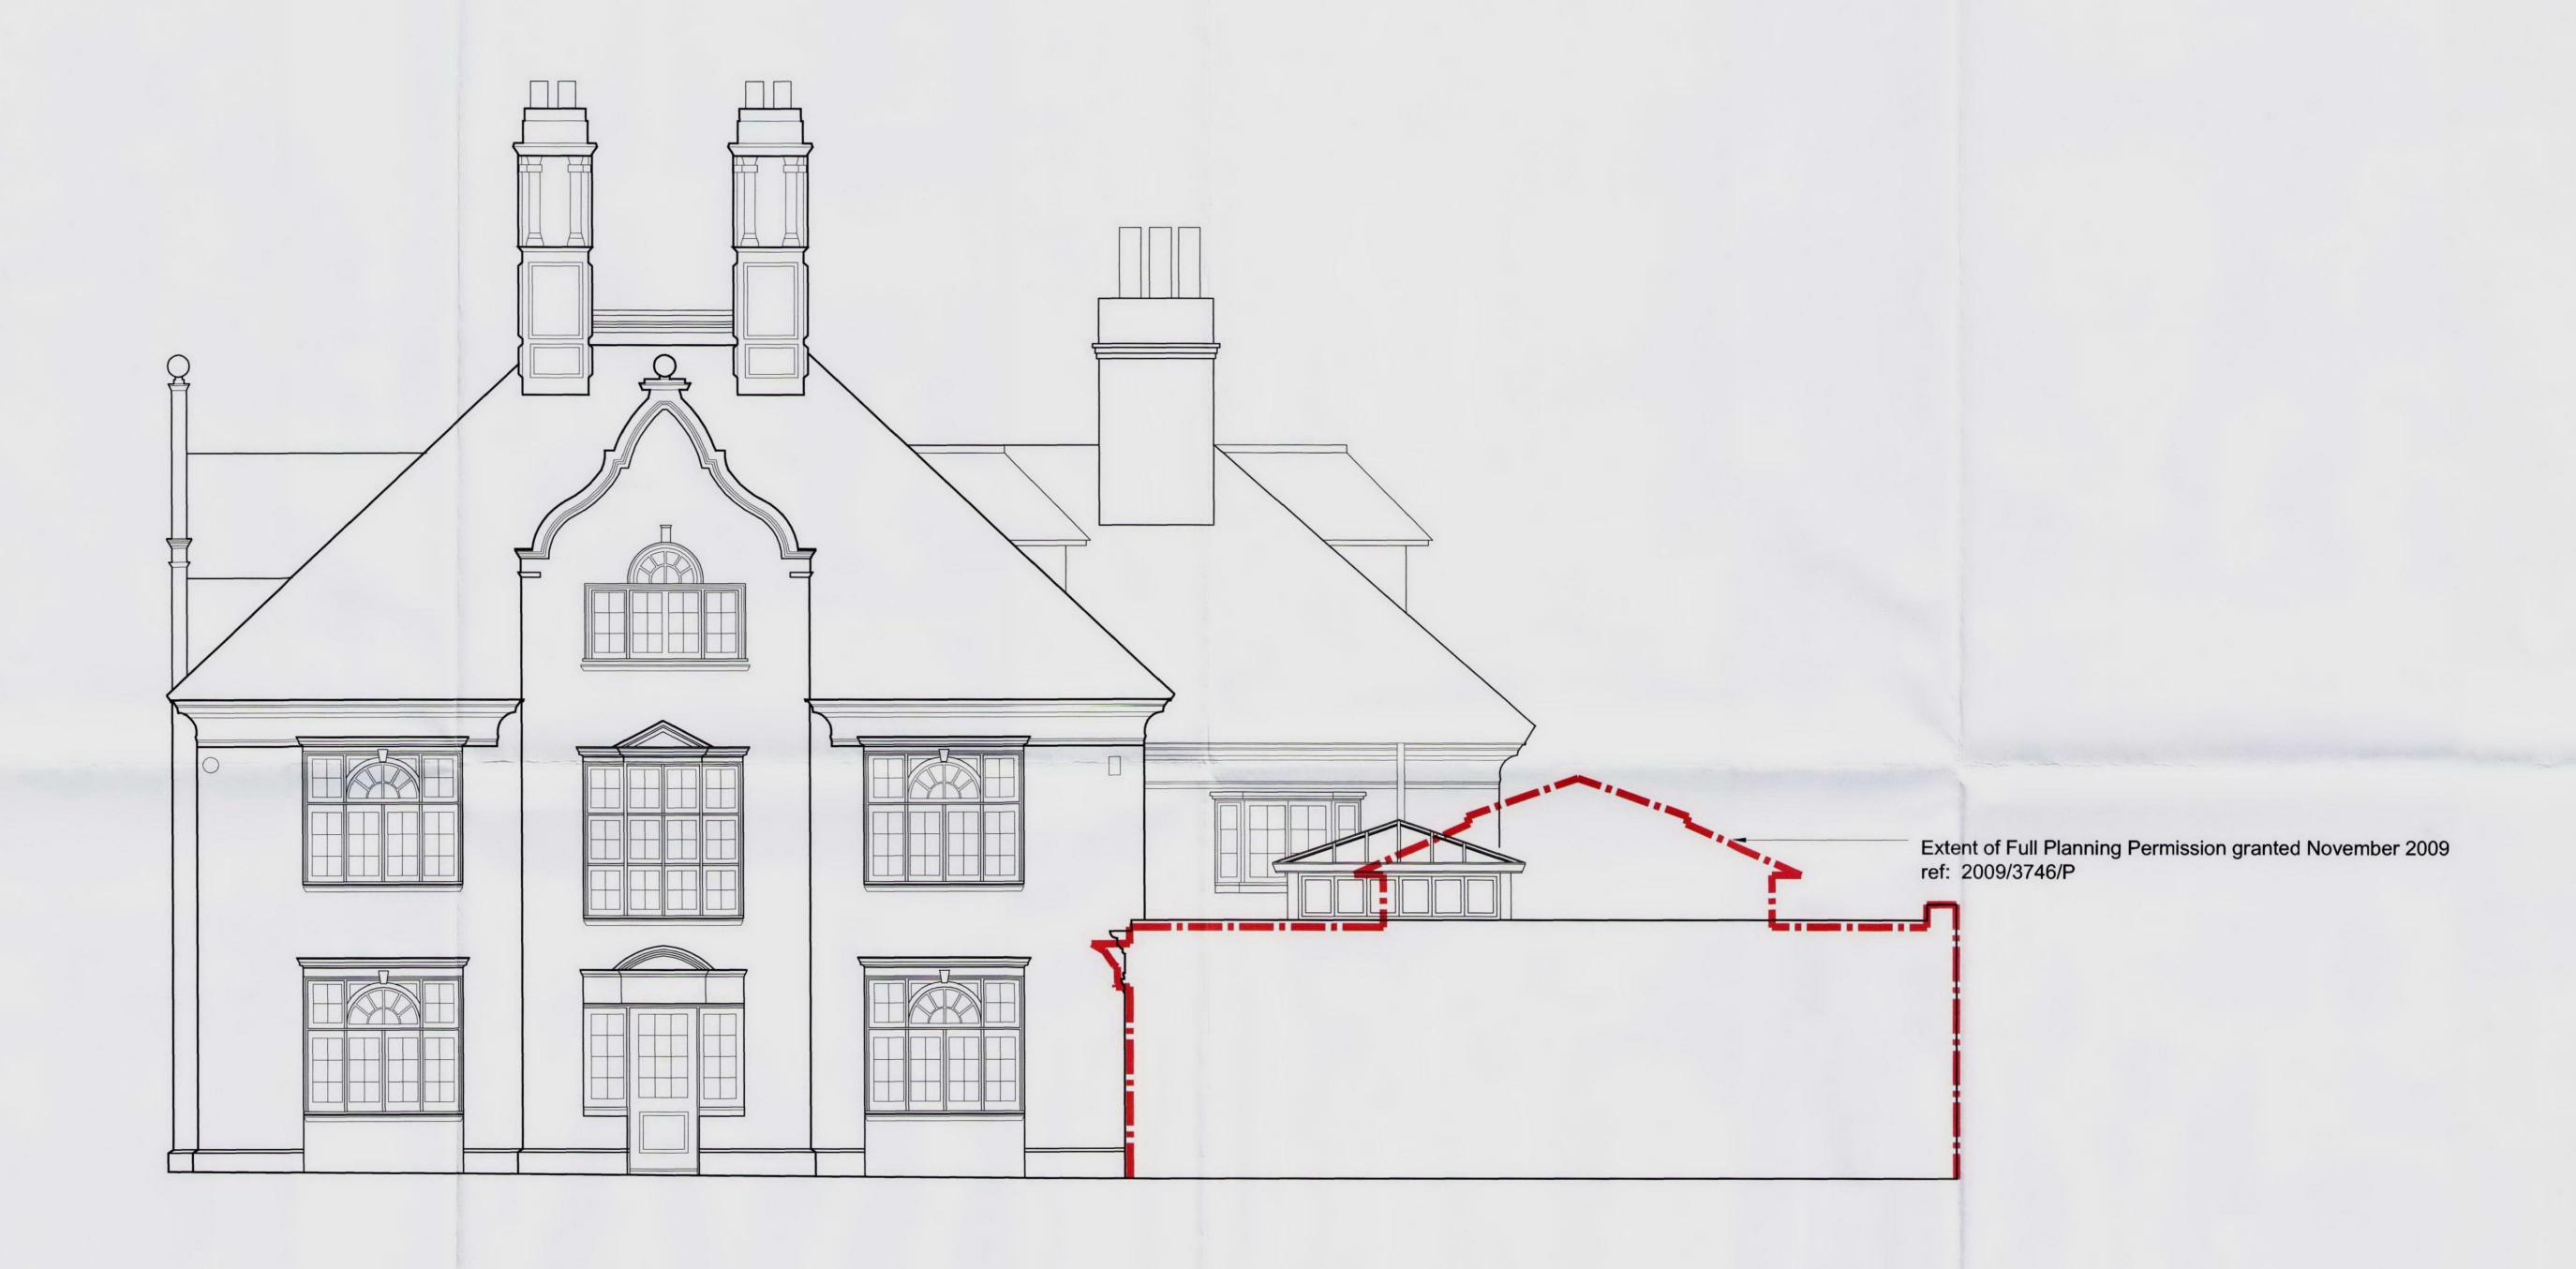

© PKS Architects LLP

May 2010

P K S architects

DO NOT SCALE FROM THIS DRAWING: Verify all dimensions on site

roject Manor Farm

Proposed South Elevation

1:50 @ A1 author AWG dwg no.

date May 2010 job no. 770A 017-02