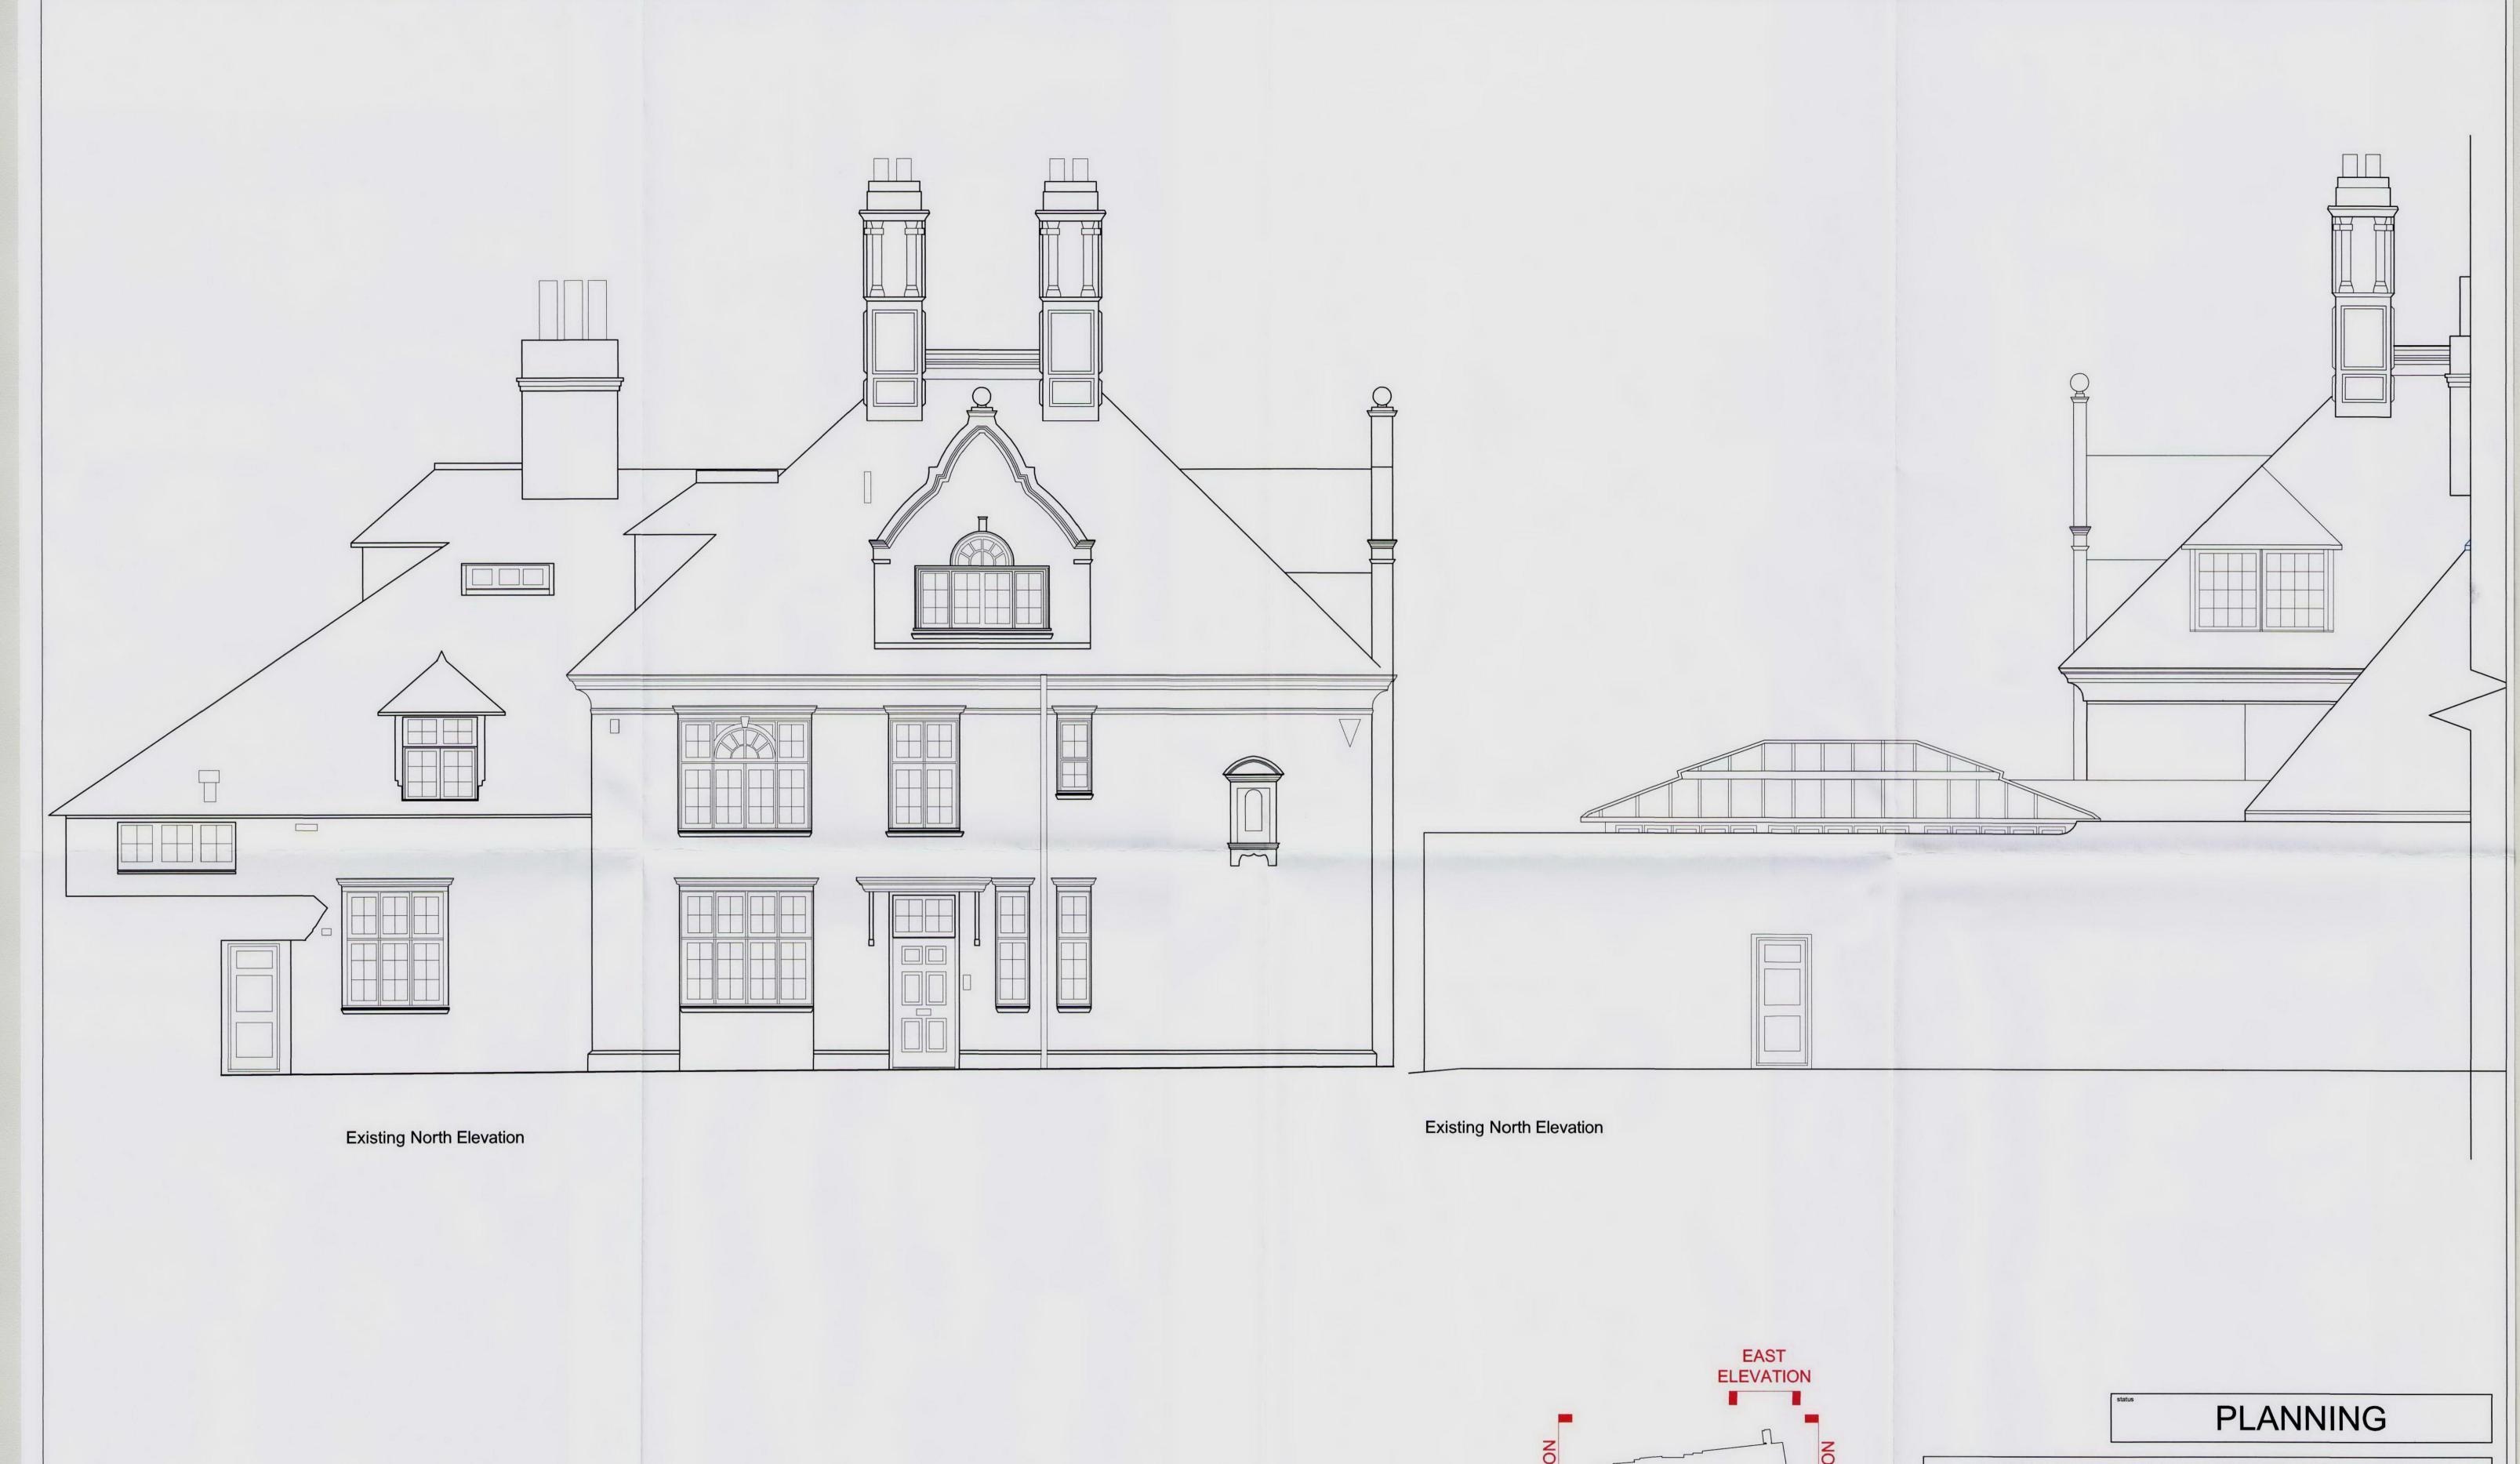

© PKS Architects LLP

DO NOT SCALE FROM THIS DRAWING : Verify all dimensions on site

PKS architects

Manor Farm
Existing North & East Elevations

1:50 @ A1 author EW 020-02 May 2010 job no. 770A

© PKS Architects LLP 10 Deane House Studios, Greenwood Place, London, NW5 1LB t. 020 7424 4800 f. 020 7424 4801 e. pks@pksarchitects.com