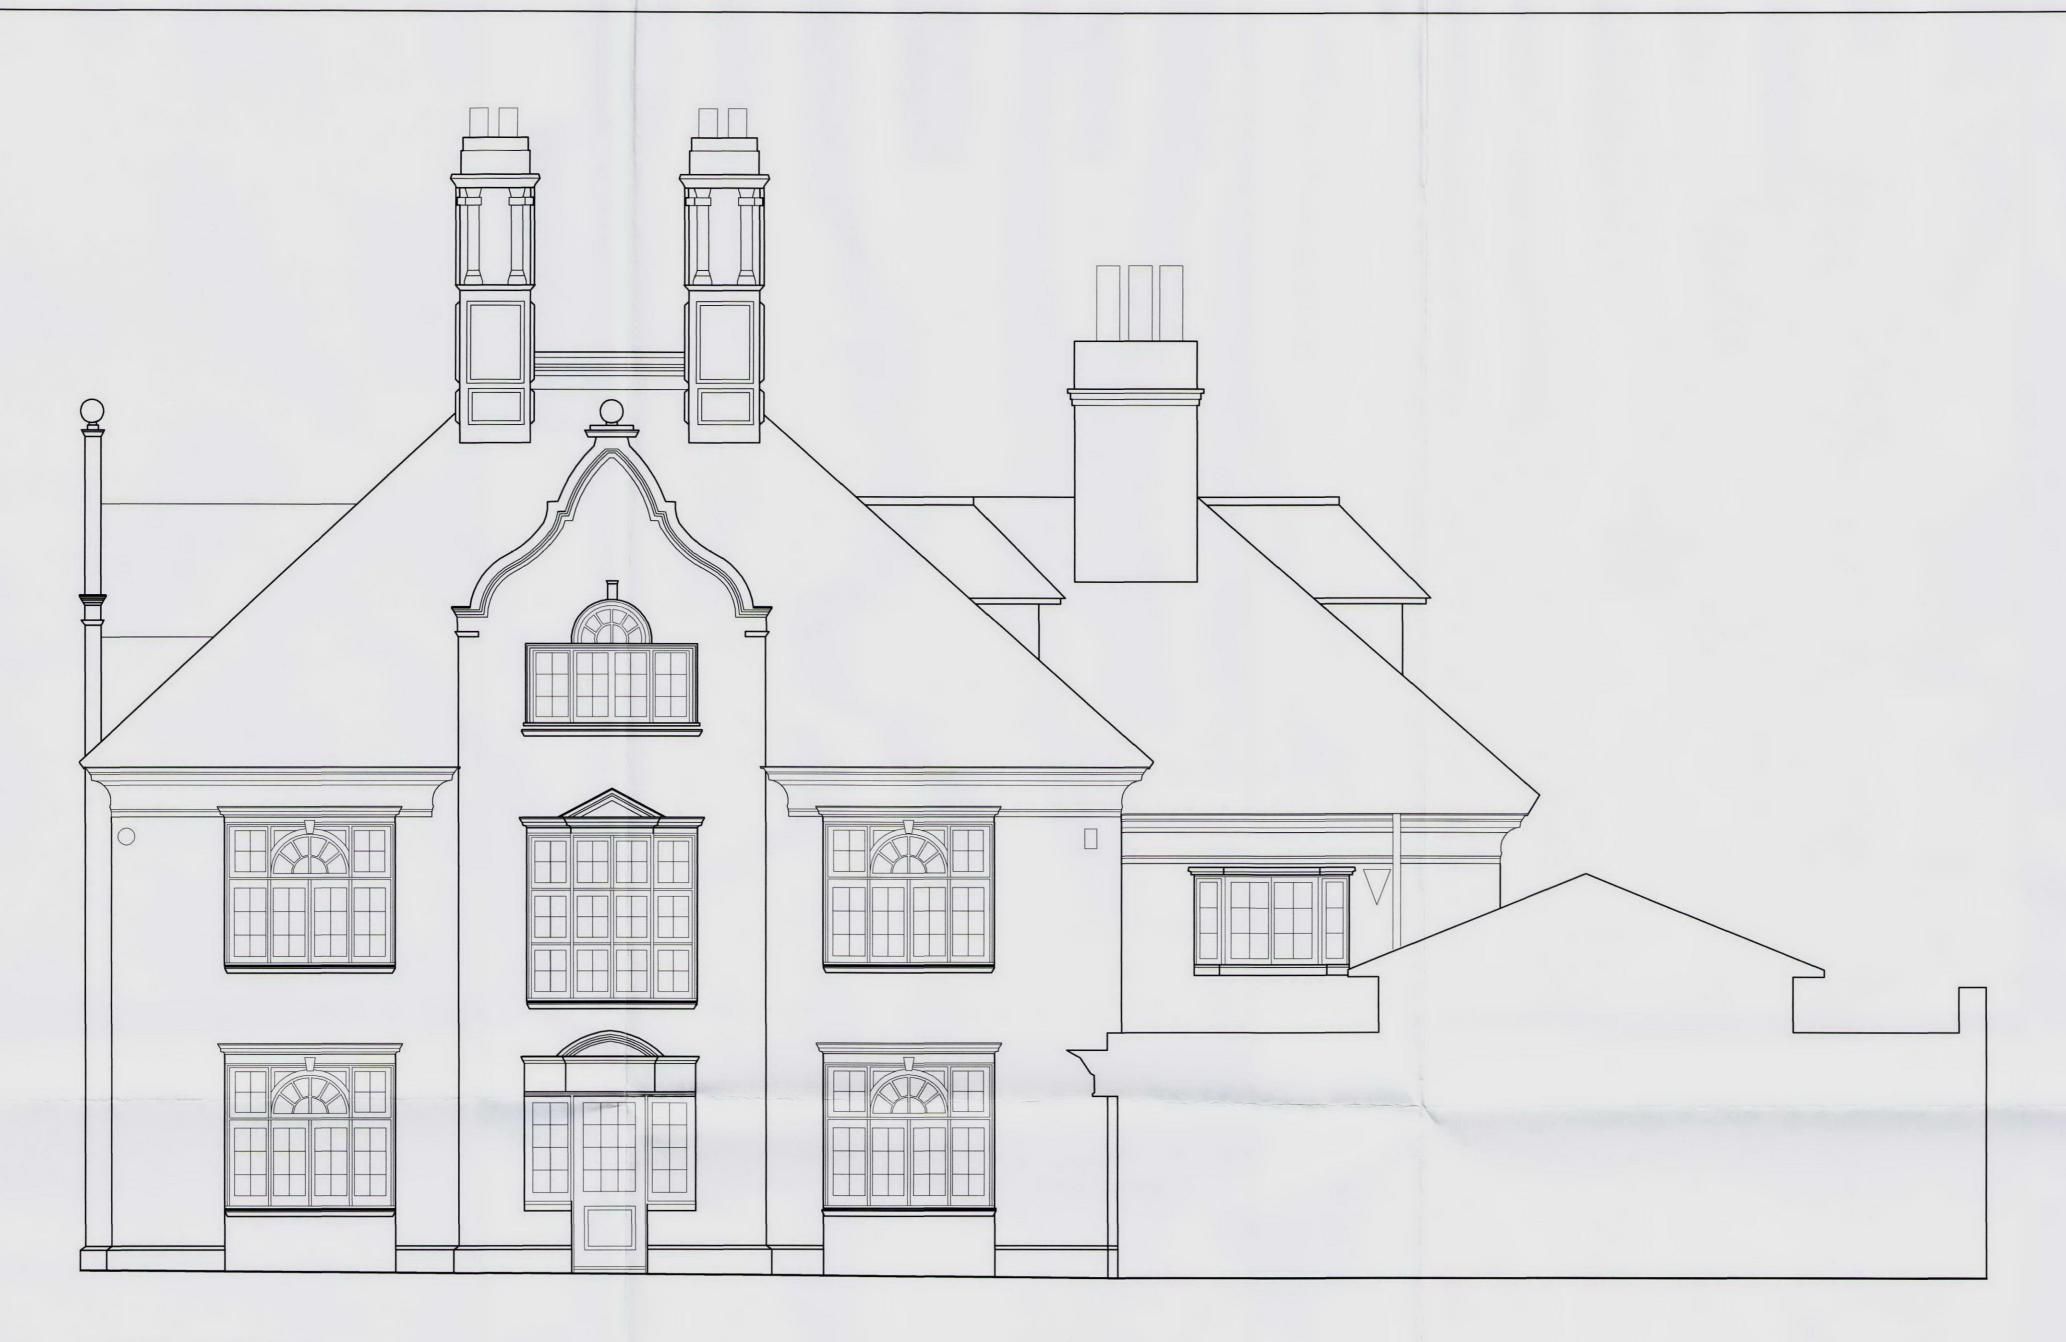

Existing South Elevations

date May 2010 job no. 770A 020-01

© PKS Architects LLP 10 Deane House Studios, Greenwood Place, London, NW5 1LB t. 020 7424 4800 f. 020 7424 4801 e. pks@pksarchitects.com

© PKS Architects LLP

PKS

architects

Manor Farm

title Existing South I

scale 1:50 @ A1 author EW

DO NOT SCALE FROM THIS DRAWING : Verify all dimensions on site

Oject Manor Farm