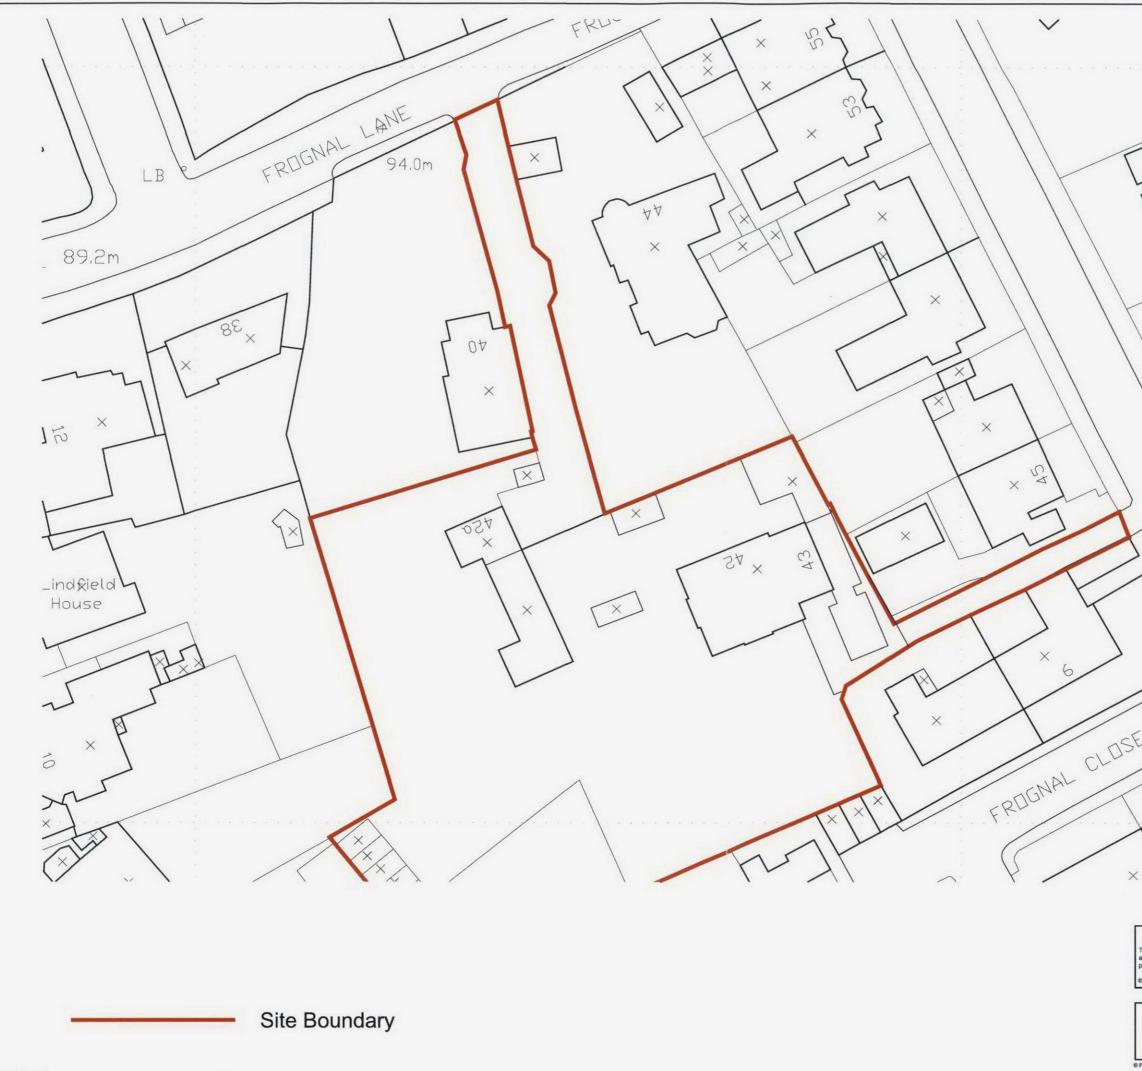

| Ar ×                                                                                                                                                                                                                                                                                                           |
|----------------------------------------------------------------------------------------------------------------------------------------------------------------------------------------------------------------------------------------------------------------------------------------------------------------|
|                                                                                                                                                                                                                                                                                                                |
| × Y                                                                                                                                                                                                                                                                                                            |
|                                                                                                                                                                                                                                                                                                                |
| X X Y                                                                                                                                                                                                                                                                                                          |
|                                                                                                                                                                                                                                                                                                                |
| h // r                                                                                                                                                                                                                                                                                                         |
| 87.4m                                                                                                                                                                                                                                                                                                          |
|                                                                                                                                                                                                                                                                                                                |
|                                                                                                                                                                                                                                                                                                                |
| SE                                                                                                                                                                                                                                                                                                             |
|                                                                                                                                                                                                                                                                                                                |
|                                                                                                                                                                                                                                                                                                                |
| ×                                                                                                                                                                                                                                                                                                              |
| FOR PLANNING APPLICATION PURPOSES ONLY                                                                                                                                                                                                                                                                         |
| This drawing has been produced for .Gugleino Serieri di Borgarico, . for the project/site named as .Manor.Farm, Hampstead .<br>and is submitted as part of a planning application relating to this site name only and is not intended for use by any other<br>person or organisation or for any other purpose. |
| DO NOT SCALE FROM THIS DRAWING : Verify all dimensions on alte                                                                                                                                                                                                                                                 |
| PKS Site Location Plan                                                                                                                                                                                                                                                                                         |
| E PKS Architeds LLP 10 Deane House Studios, Greenwood Place, London, NWS 1LB 1: 020 7424 4801 / e. piss@pksarchiteds.com                                                                                                                                                                                       |