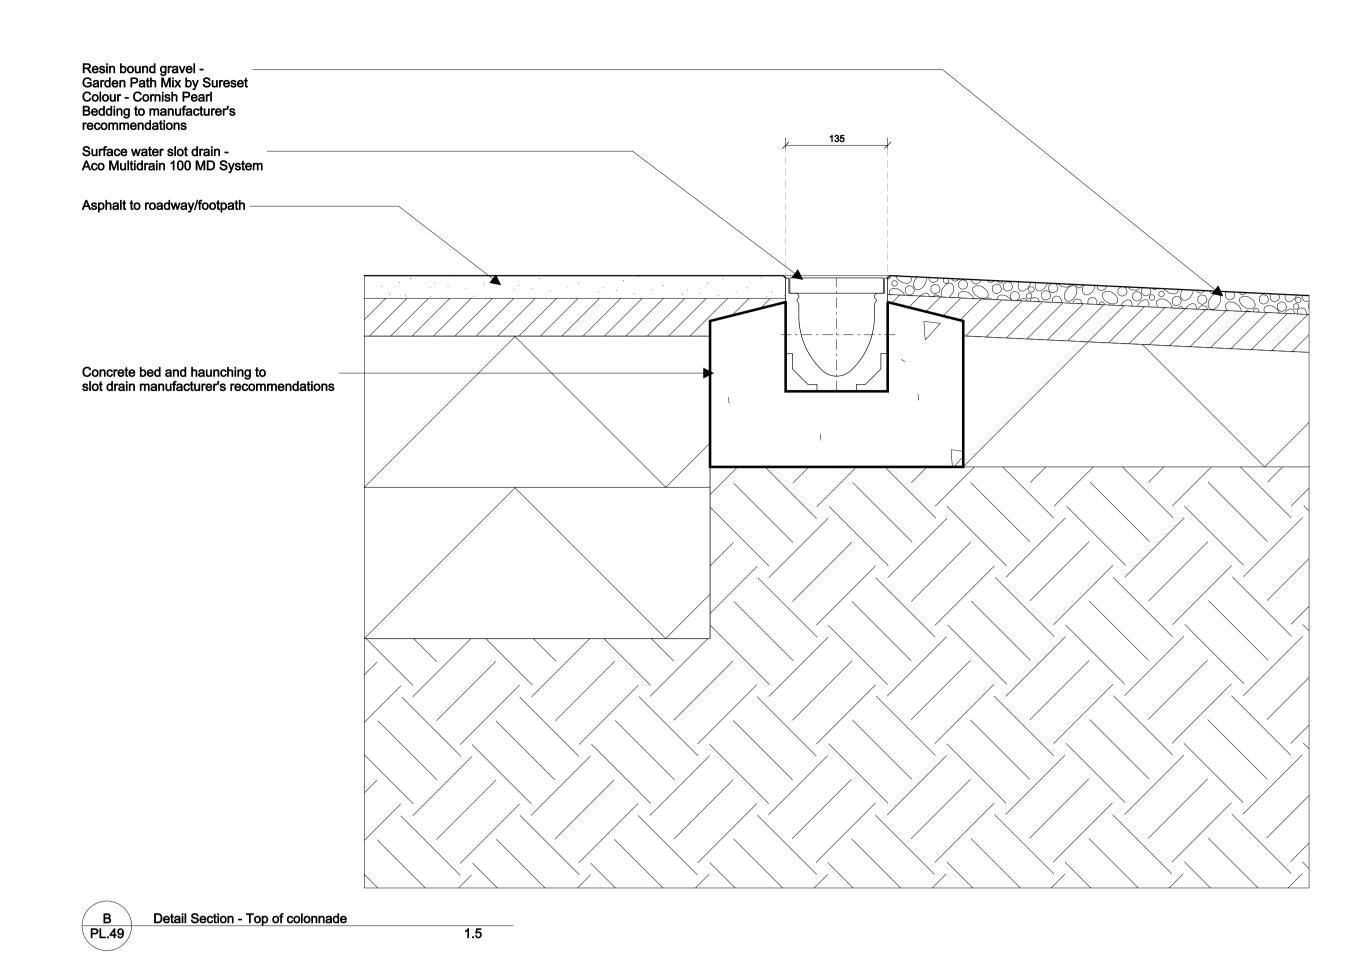

- 24.06.10 Issued for Planning - Discharge of Conditions

Revision:

ORMS

Architecture
Design

1 Pine Street London EC1R 0JH T 0207 833 8533 F 0207 837 7575 E orms@orms.co.uk

Project UCS - Frognal Reception and Colonnade

Drawing title Detail Sections External Finishes

Scale 1:5 @ A1 Drwg. No.

Date June '10 1770 PL 49 Rev.

tatus For information For tender Fo

Do not scale. All dimensions to be confirmed on site.

Information contained in this drawing is the sole copyright of ORMS Designers & Architects Ltd. and is not to be reproduced without permission.

Detail Section - Typical concrete paving edge
1.5