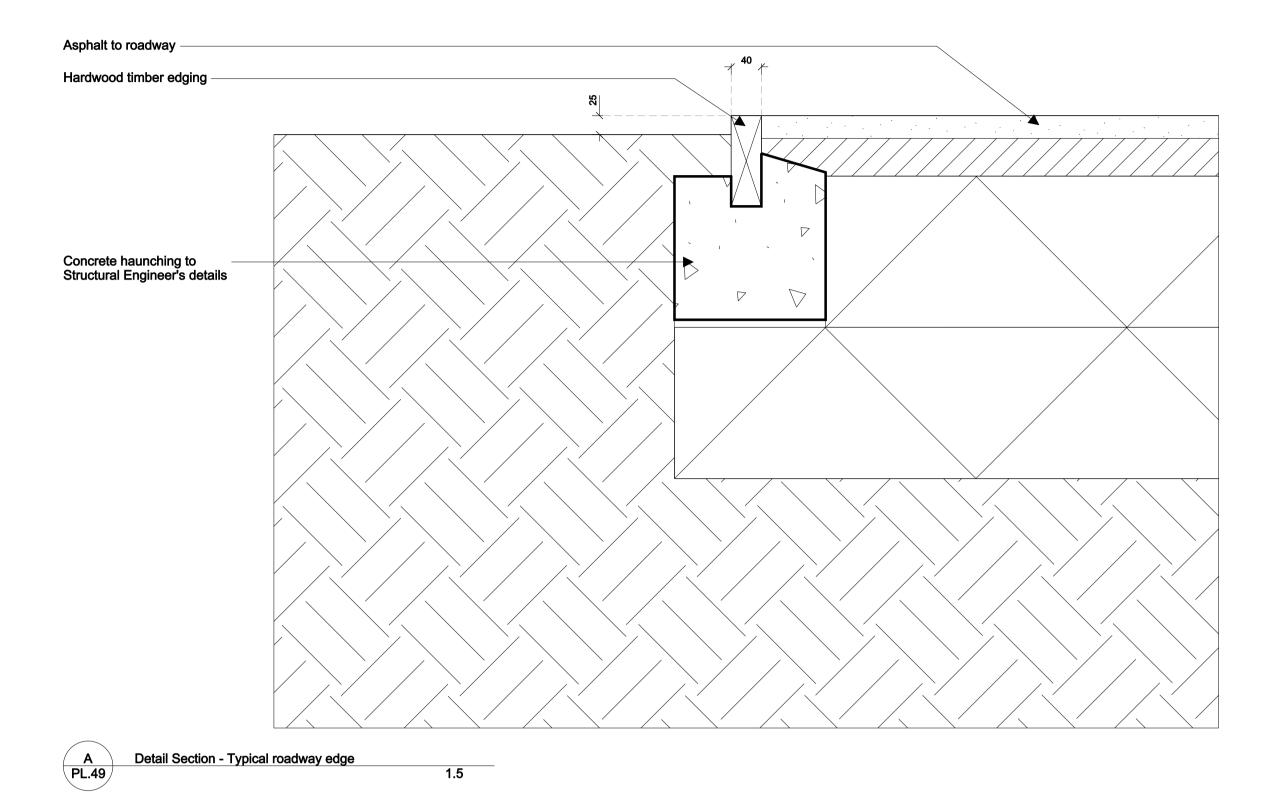

- 24.06.10 Issued for Planning - Discharge of Conditions

Revision:

ORMS

Architecture
Design

1 Pine Street London EC1R 0JH T 0207 833 8533 F 0207 837 7575 E orms@orms.co.uk

Project UCS - Frognal Reception and Colonnade

Drawing title Detail Sections External Finishes

Scale 1:5 @ A1 Drwg. No.

Date June '10 1770 PL 49 Rev.

tatus For information For tender Fo

Do not scale. All dimensions to be confirmed on site.

Information contained in this drawing is the sole copyright of ORMS Designers & Architects Ltd. and is not to be reproduced without permission.

Detail Section - Typical concrete paving edge
1.5