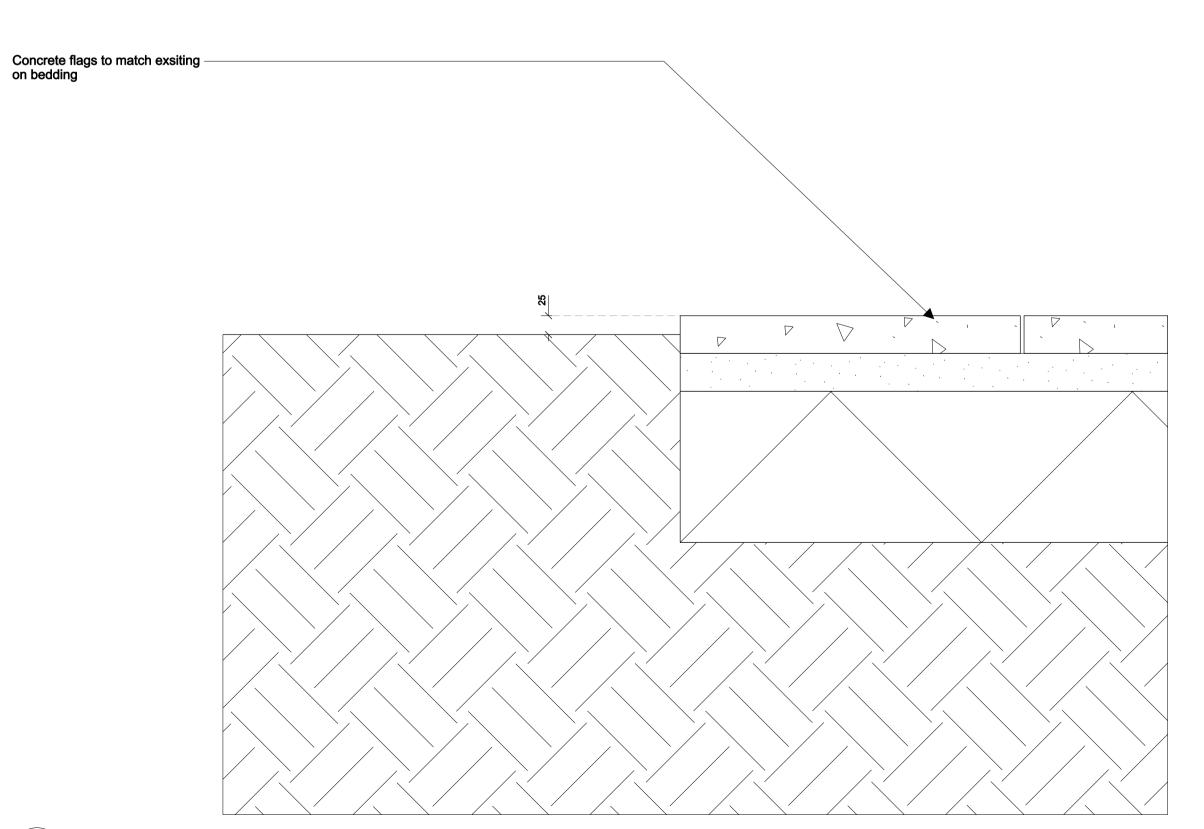

- 24.06.10 Issued for Planning - Discharge of Conditions

Revision:

ORMS

Architecture
Design

1 Pine Street London EC1R 0JH T 0207 833 8533 F 0207 837 7575 E orms@orms.co.uk

Project UCS - Frognal Reception and Colonnade

Drawing title Detail Sections External Finishes

Scale 1:5 @ A1 Drwg. No.

Date June '10 1770 PL 49 Rev.

tatus For information For tender Fo

Do not scale. All dimensions to be confirmed on site.

Information contained in this drawing is the sole copyright of ORMS Designers & Architects Ltd. and is not to be reproduced without permission.

Detail Section - Typical concrete paving edge
1.5