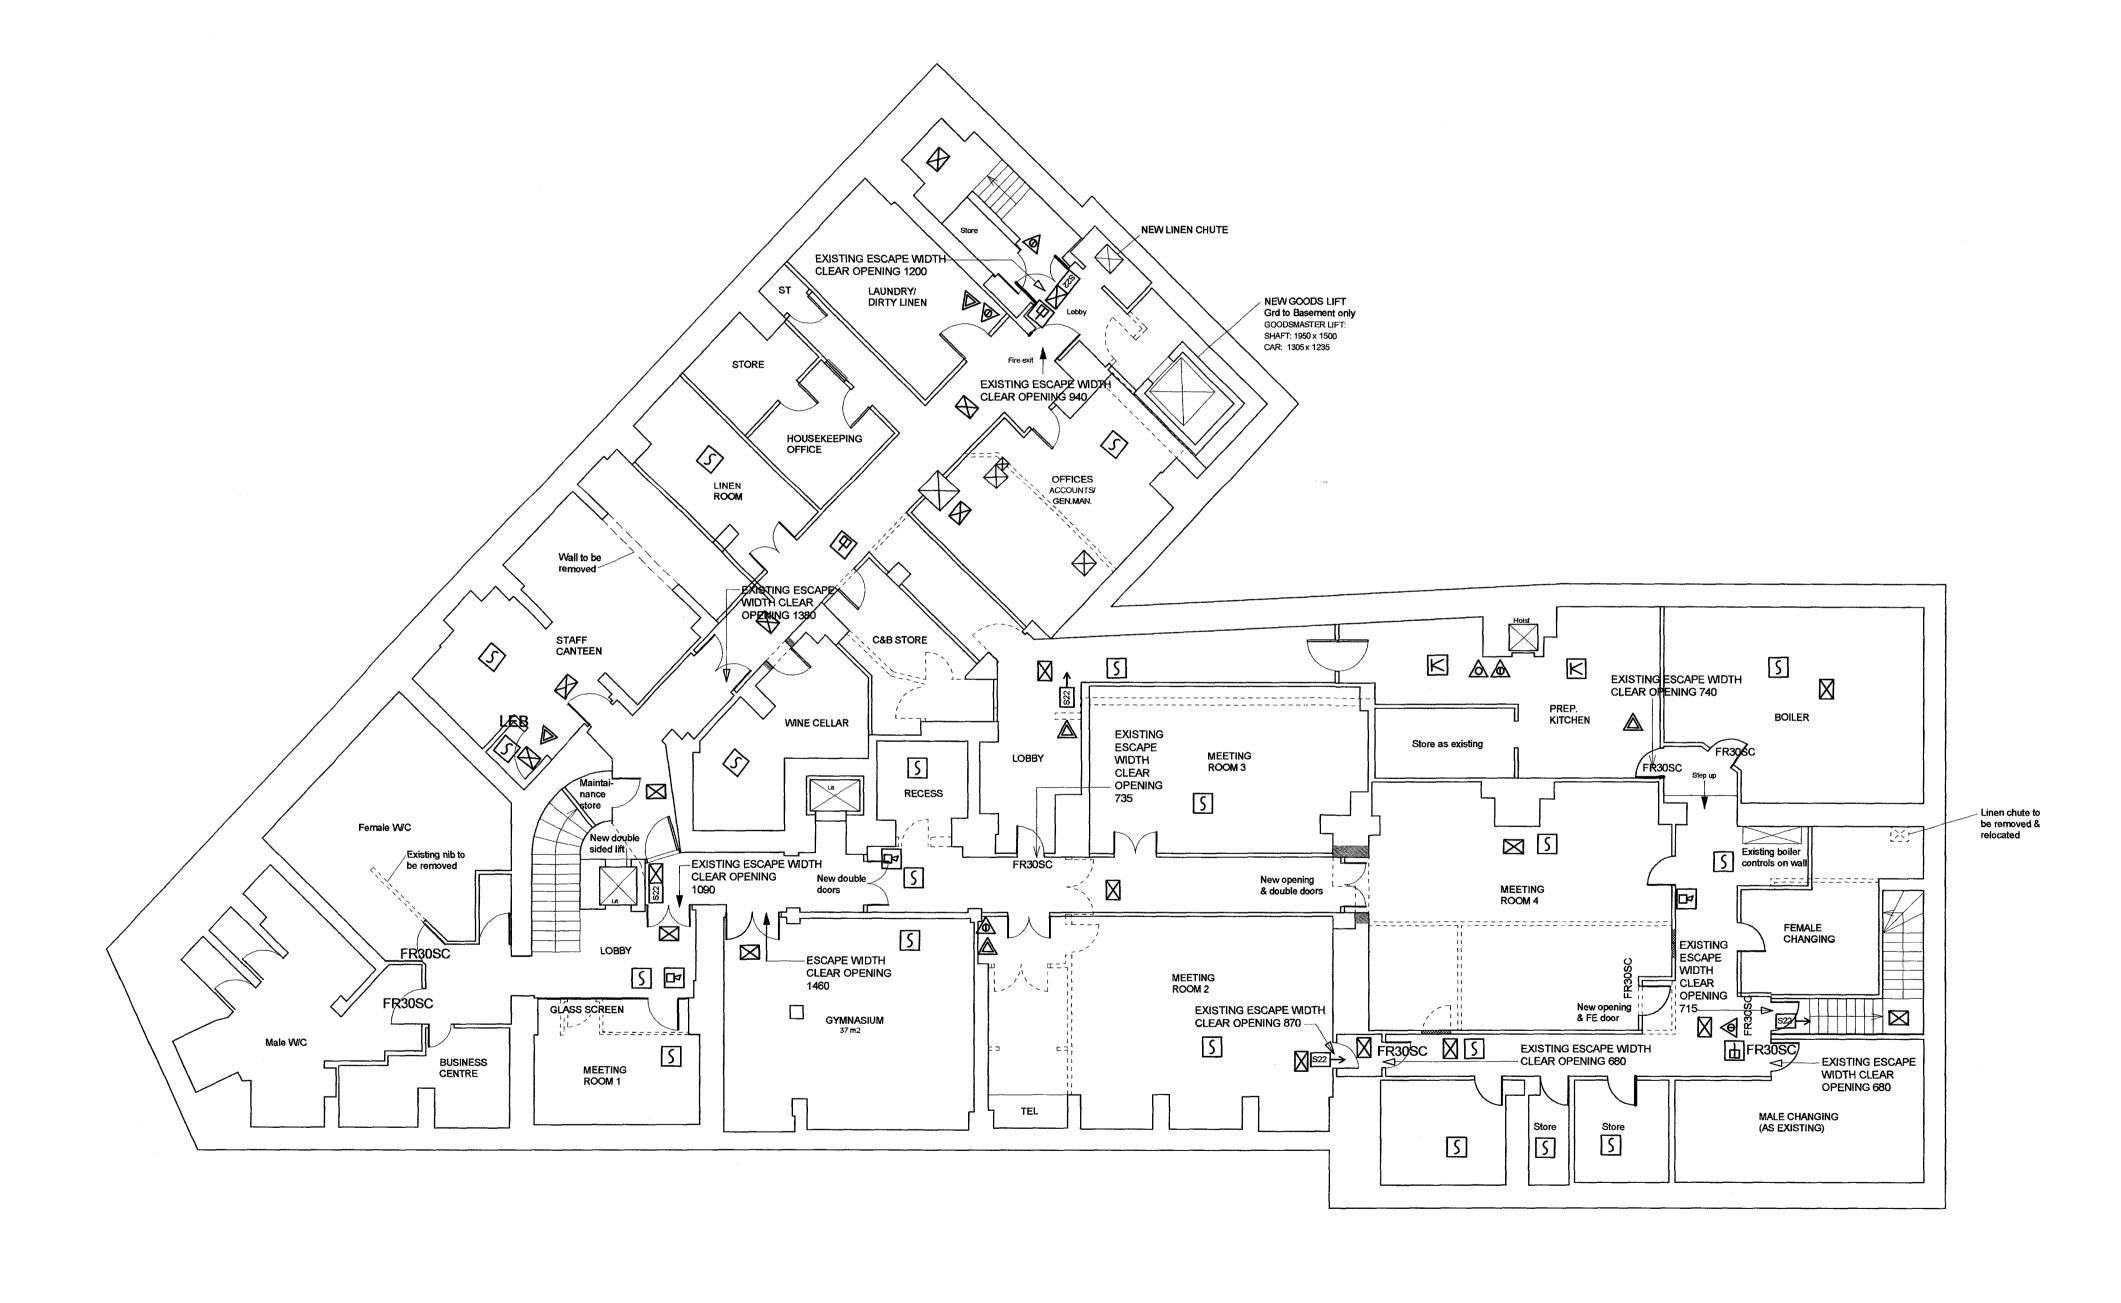

**EXISTING BASEMENT MEETING ROOMS:** 

BASEMENT MEETING ROOMS SHOWN HERE:

VICEROY SUITE: 37m2 EARL SUITE: 79m2 COUNTESS SUITE: 94m2

MEETING ROOM 1: 15m2 MEETING ROOM 2: 52m2 MEETING ROOM 3: 32m2 MEETING ROOM 4: 52m2

**TOTAL: 210m2** 

**TOTAL: 151m2** 

BASEMENT PLAN

ETTWEIN BRIDGES . CHARTERED ARCHITECTS . 16 DUNCAN TERRACE . LONDON N1 8BZ . Tel 020 7837 1008