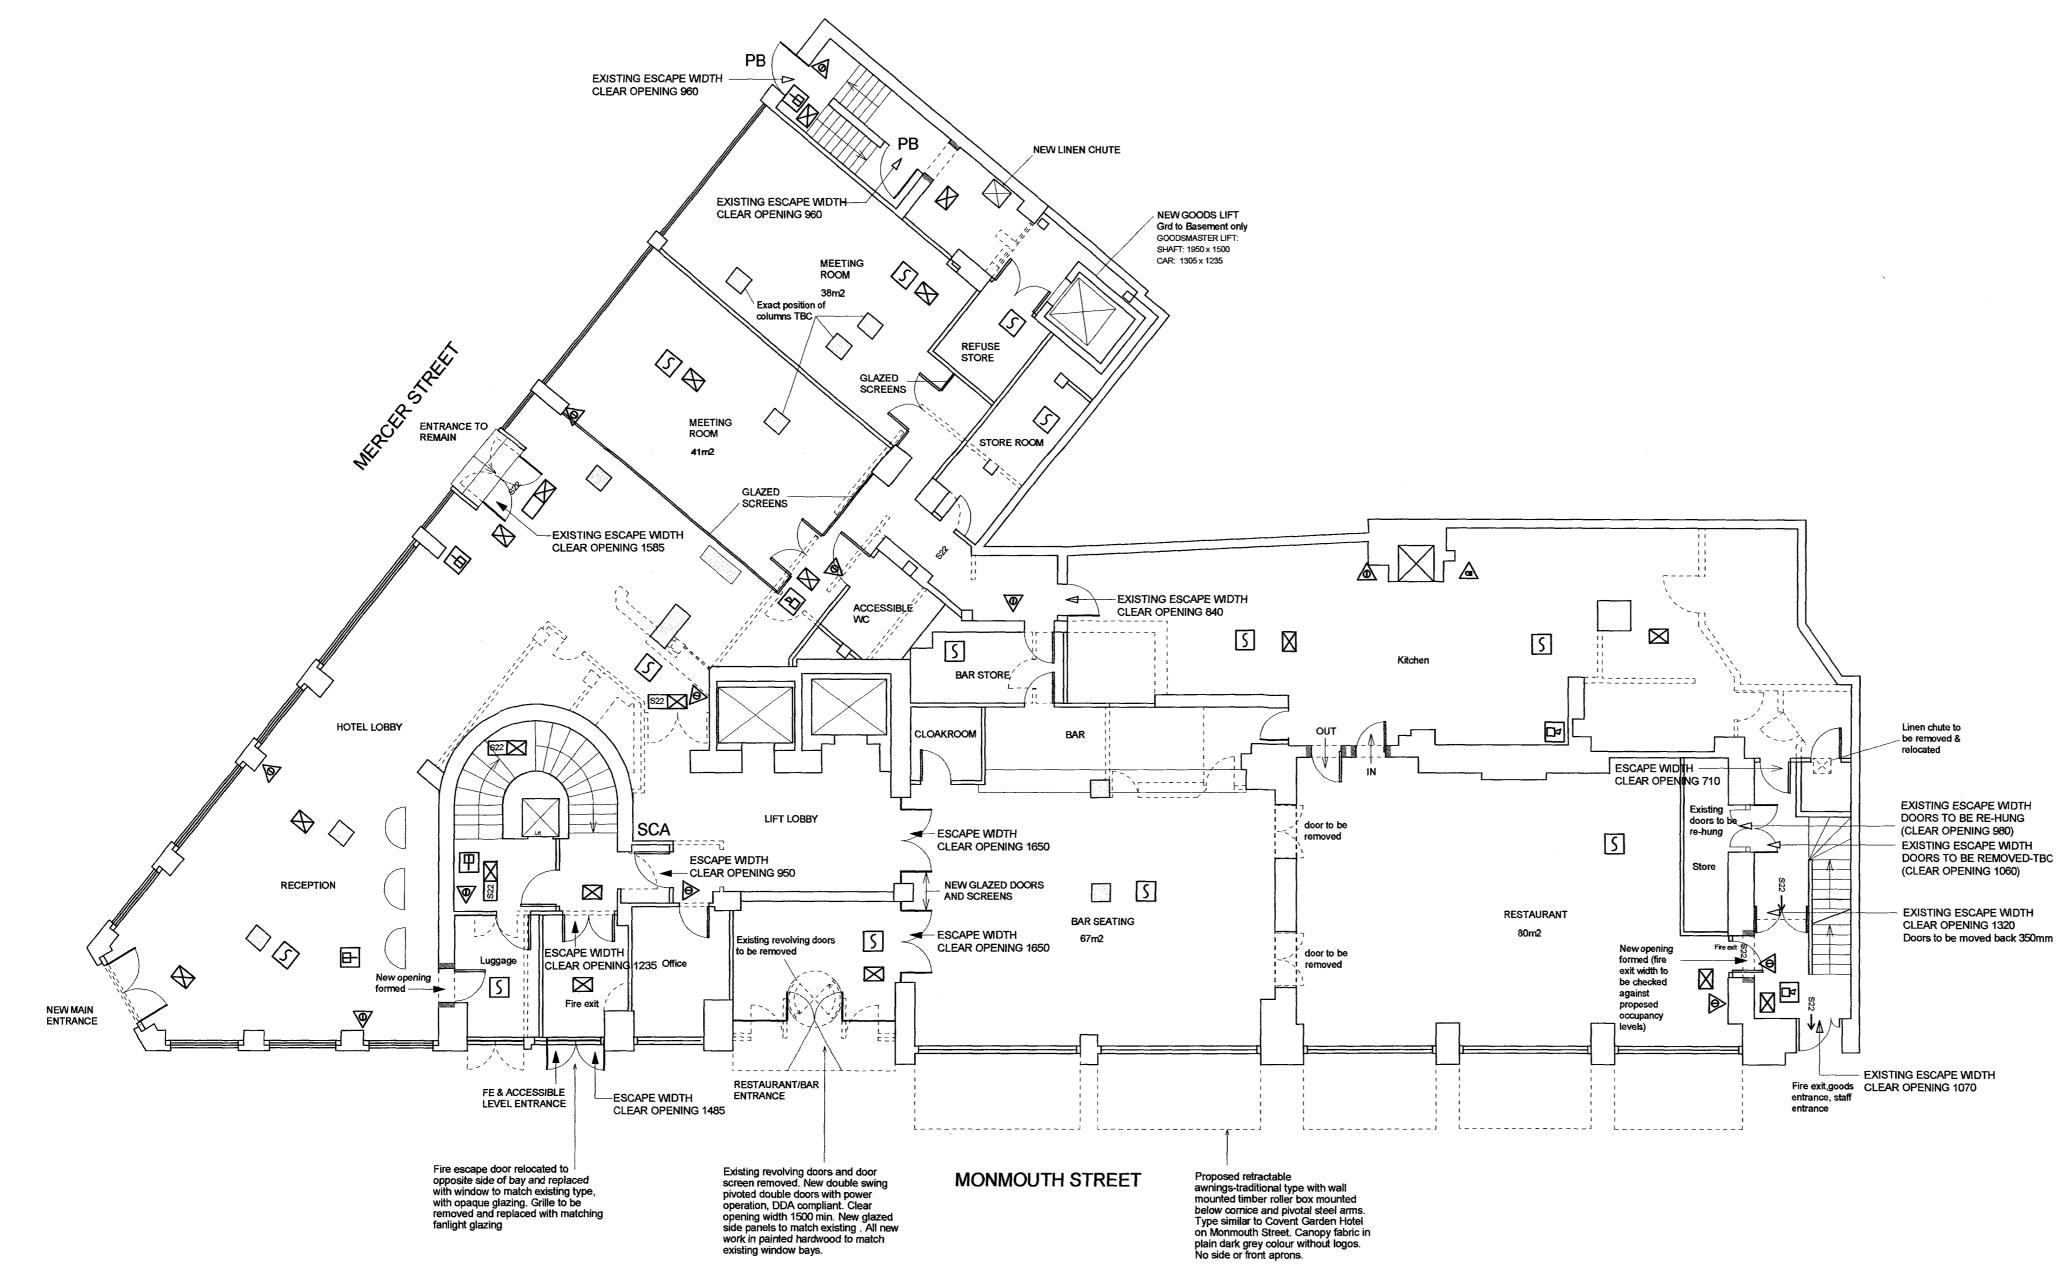

GROUND FLOOR PLAN

Existing single step and stone apron removed. New short 1 in 12 ramp up to line of new doors

ed in use (ie. store/maintenance)

ed by this certificate

on Override Control

d by pressurisation system d by Mechanical Smoke Extraction d by Natural Smoke Extraction