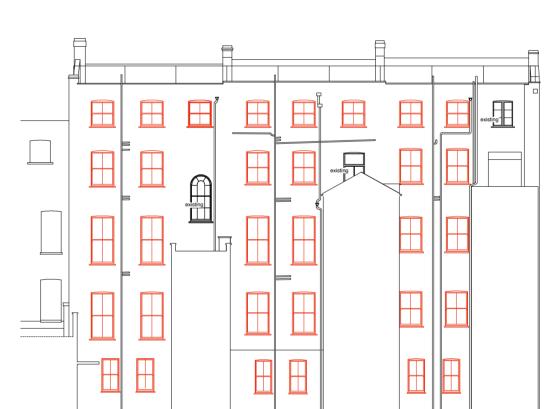

**ELEVATION** (Typical new/ reconstructed sash window) SCALE 1:10

See windows drawn red on Key elevations opposite.

**KEY FRONT ELEVATION** 

KEY BACK ELEVATION

All new/ reconstructed sash windows to original profiles, sizes and details.

Glazing pattern to be standardised to two panes over two.

Painted pressure treated softwood or durable hardwood frames; painted hardwood cills.

date June 2010

name

74 -76 GUILFORD STREET

PROPOSED WINDOW DETAILS