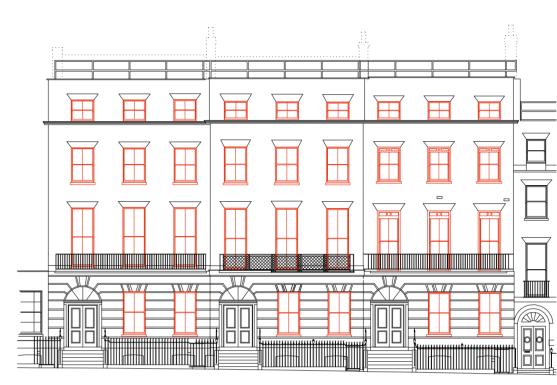

**ELEVATION** (Typical new/ reconstructed sash window) SCALE 1:10

See windows drawn red on Key elevations opposite.

**KEY FRONT ELEVATION** 

KEY BACK ELEVATION

All new/ reconstructed sash windows to original profiles, sizes and details.