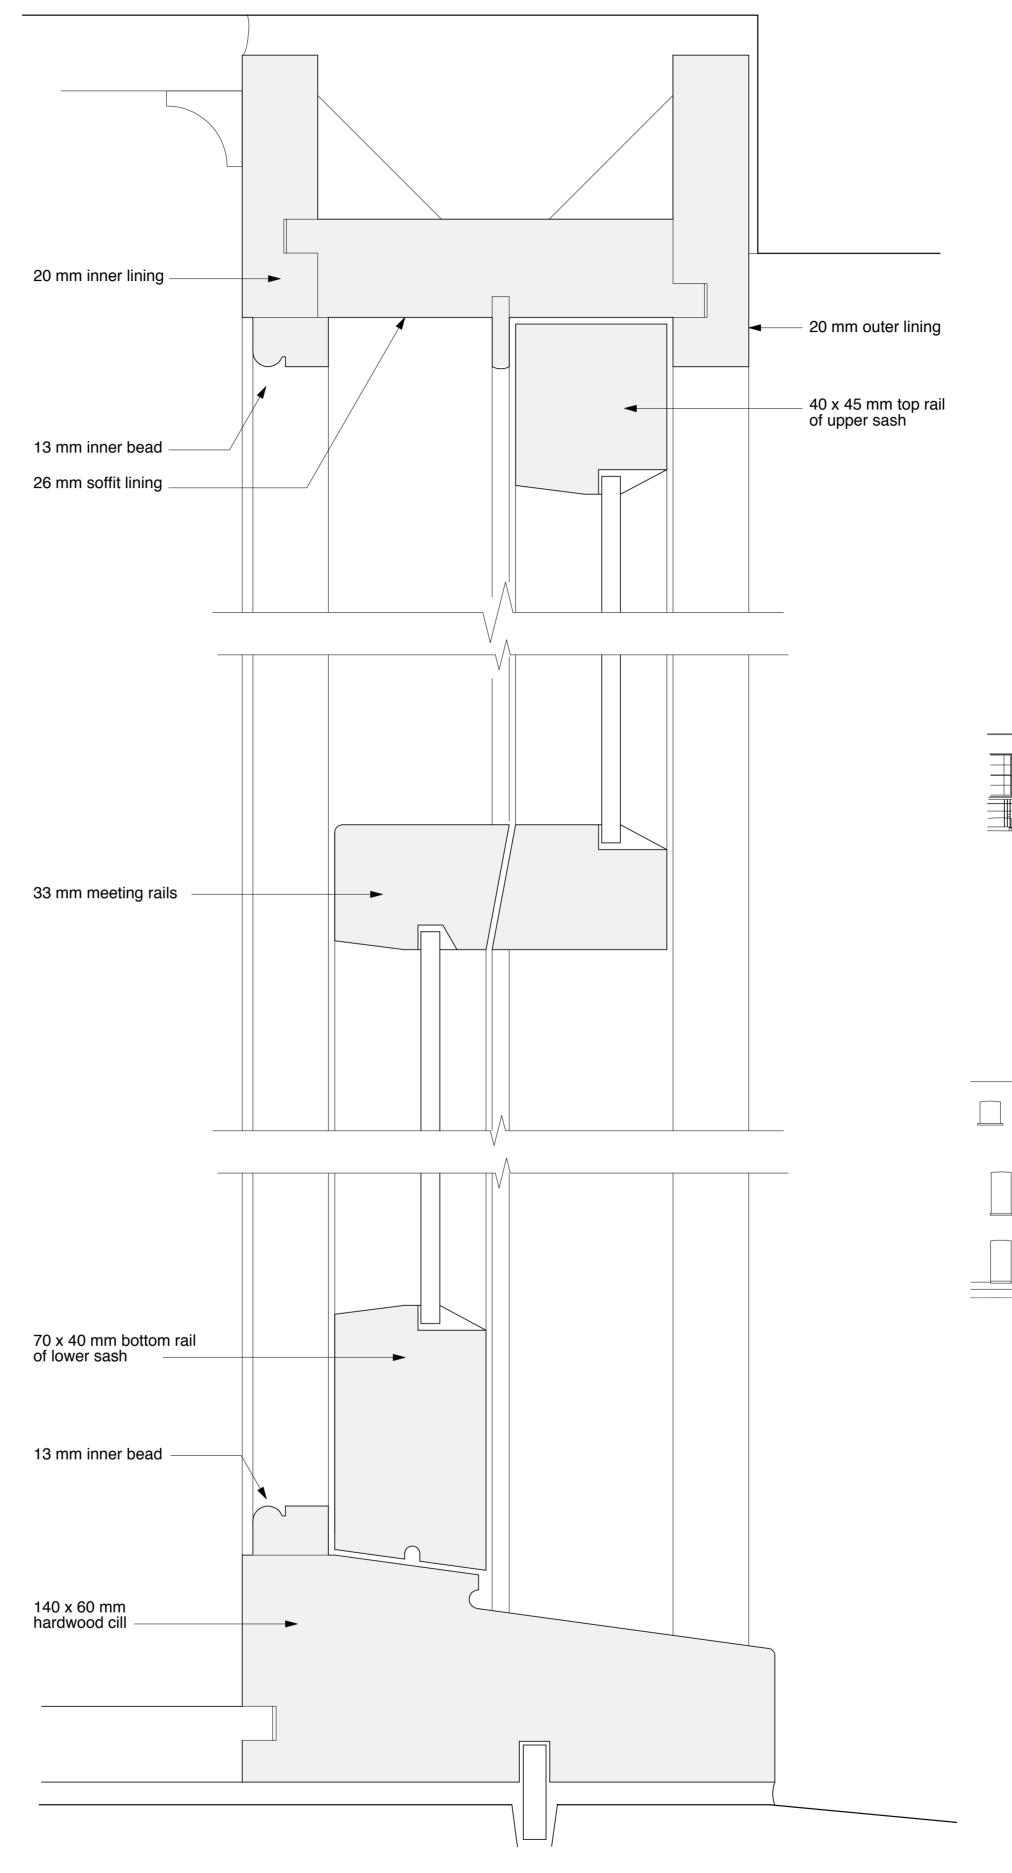

ale Full Size & 1:10 @ A1

job no. drawing no. D 014

Casson Conder Partnership Architects
32a Thurloe Place London SW7 2HJ Tel 020 7584 4581

**DETAIL SECTION B - B** SCALE: FULL SIZE