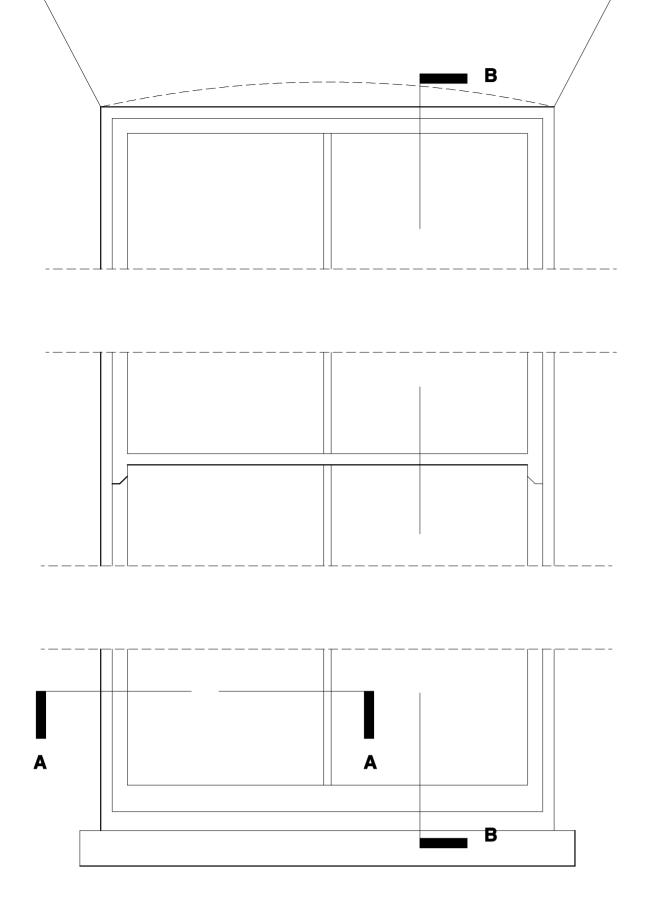

**ELEVATION** (Typical new/ reconstructed sash window) SCALE 1:10

See windows drawn red on Key elevations opposite.

**KEY FRONT ELEVATION** 

KEY BACK ELEVATION

All new/ reconstructed sash windows to original profiles, sizes and details.

Glazing pattern to be standardised to two panes over two.

Painted pressure treated softwood or durable hardwood frames; painted hardwood cills.

date June 2010

name

74 -76 GUILFORD STREET

PROPOSED WINDOW DETAILS