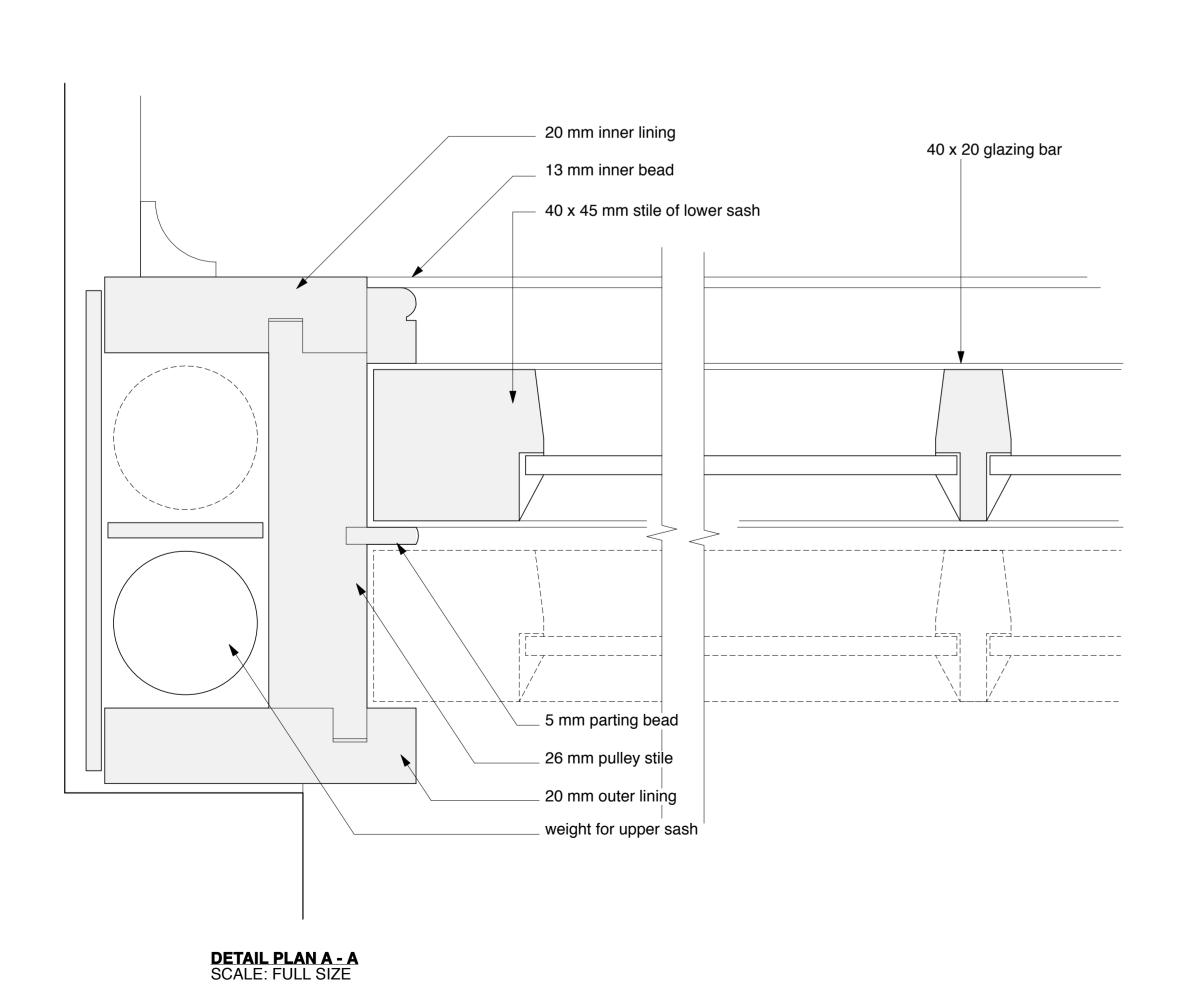

**ELEVATION** (Typical new/ reconstructed sash window) SCALE 1:10

See windows drawn red on Key elevations opposite.

**KEY FRONT ELEVATION** 

KEY BACK ELEVATION

All new/ reconstructed sash windows to original profiles, sizes and details.

Glazing pattern to be standardised to two panes over two.

Painted pressure treated softwood or durable hardwood frames; painted hardwood cills.

date June 2010

name

74 -76 GUILFORD STREET

PROPOSED WINDOW DETAILS