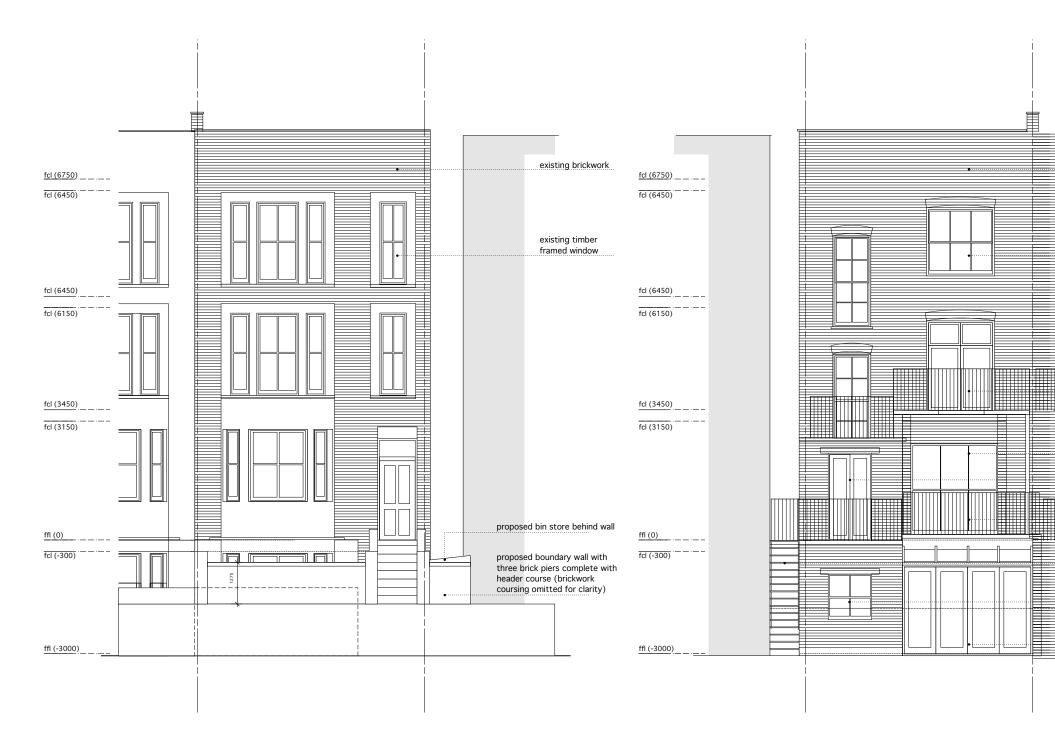

front elevation

rear elevation

Drawing to be read in conjunction with consultants information. Do not scale from drawing. All dimensions to be checked on site. Notify Architect of any discrepencies. Drawing to be used solely for purposes indicated. existing brickwork existing timber framed window proposed metal balustrate existing timber framed window proposed timber framed doors proposed metal balustrate proposed metal stair to garden proposed timber double glazed units proposed timber double glazed french doors with glazed rooflight