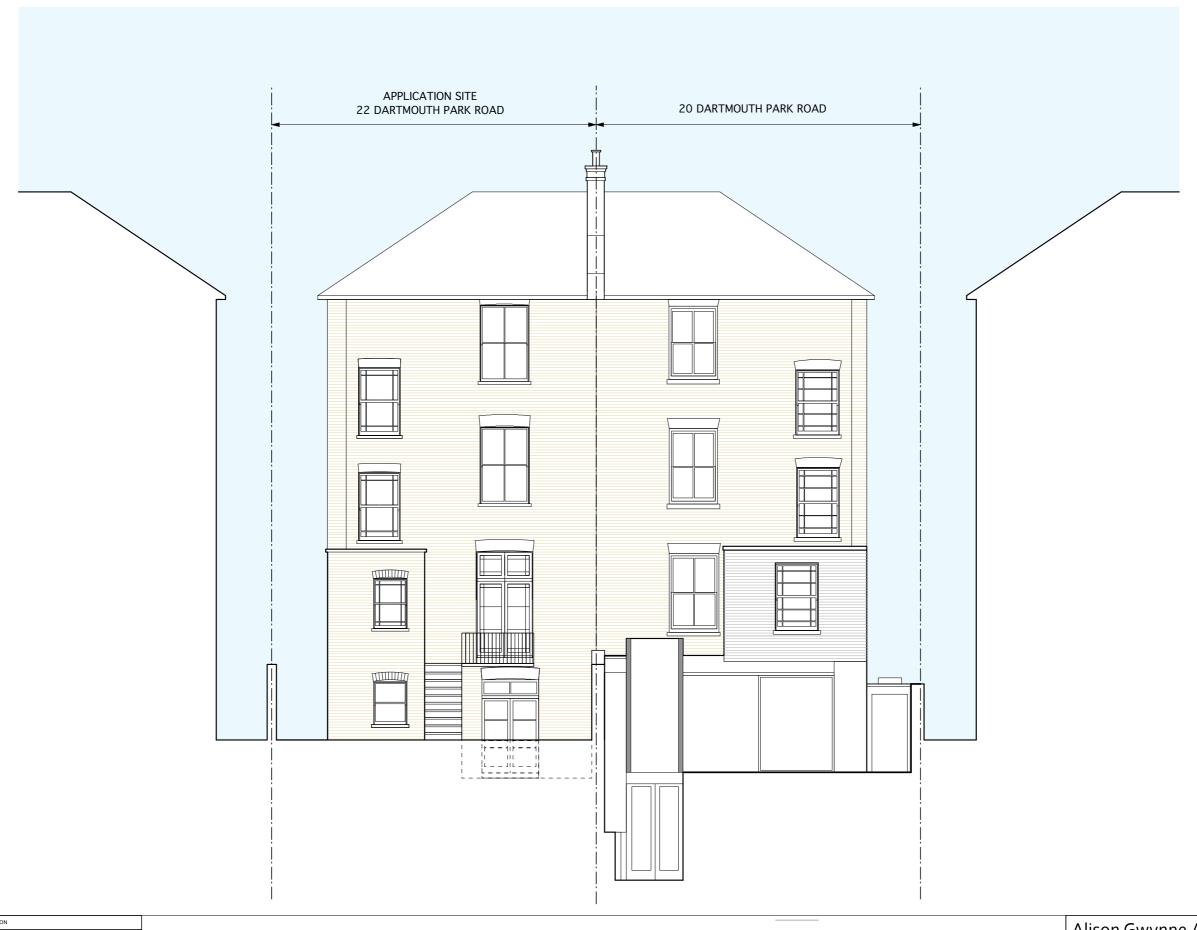

| REVISION | DATE                                                                   | BY | DESCRIPTION         | Δlic    | on Gw       | ynne Arc      | hitact | 11 Ormanton R                     | Road         |
|----------|------------------------------------------------------------------------|----|---------------------|---------|-------------|---------------|--------|-----------------------------------|--------------|
| A        | 25.06.10                                                               | AG | ISSUED FOR PLANNING | A113    | OII GW      | yiiiie Aic    | intect | London SE26 6<br>t: + 44 (0)20 72 |              |
|          |                                                                        |    |                     |         |             |               |        | e: info@alisong<br>w: www.alisong | gwynne.co.uk |
| NOTES    | NOTES                                                                  |    |                     |         | 1           |               |        |                                   |              |
|          | AREAS THAT WILL NOT FORM PART OF THE PROPOSALS, ARE SHOWN INDICATIVELY |    |                     | PROJECT | 22 DARTMO   | UTH PARK ROAD | )      |                                   |              |
|          |                                                                        |    |                     | DRAWING | EXISTING R  | EAR ELEVATION |        |                                   |              |
|          |                                                                        |    |                     | JOB NO. | DRAWING NO. |               |        |                                   | SCALE        |
|          |                                                                        |    |                     | 1004    | 023         | -             | AG     | 26.06.10                          | 1:100@A3     |