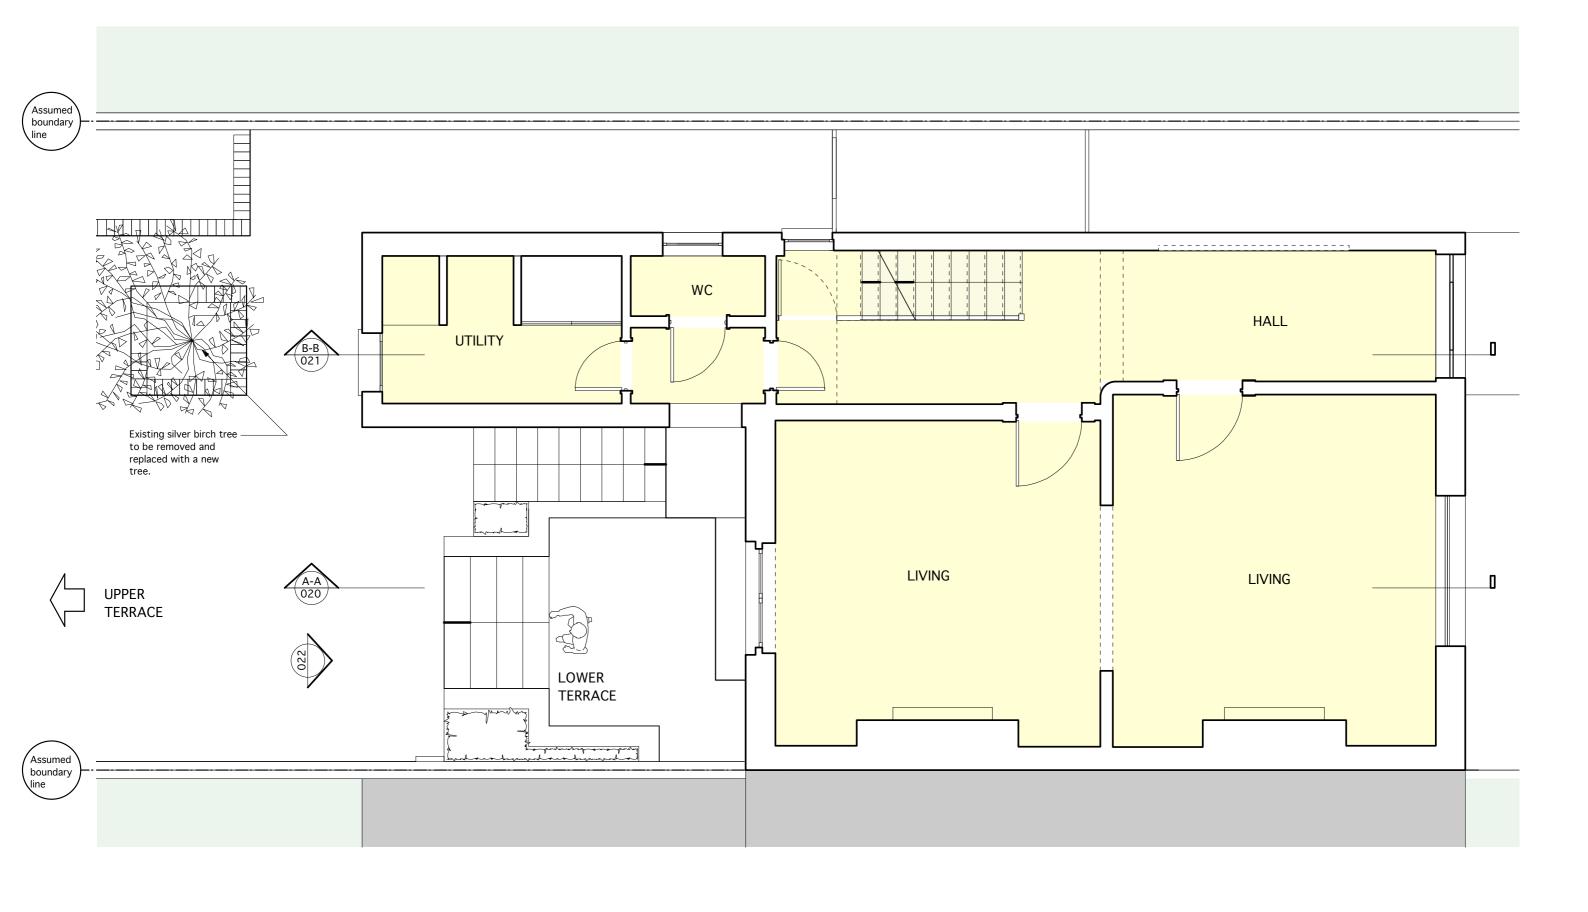

| REVISION DATE                                                            | BY DESCRIPTION         | Alisc           | n Gwy        | nne Ar       | chitect    | 11 Orman<br>London S | ton Road<br>E26 6RB                                  |
|--------------------------------------------------------------------------|------------------------|-----------------|--------------|--------------|------------|----------------------|------------------------------------------------------|
| - 25.06.10                                                               | AG ISSUED FOR PLANNING |                 |              |              |            | e:info@a             | 20 72888767<br>lisongwynne.co.uk<br>isongwynne.co.uk |
| NOTES  AREAS THAT WILL NOT FORM PART OF THE PROPOSALS SHOWN INDICATIVELY |                        | PROJECT         | 22 DARTMOUT  | TH PARK ROAI | D          |                      |                                                      |
| INDICATIVEET                                                             |                        | DRAWING         | EXISTING LOW | VER GROUND   | FLOOR PLAN |                      |                                                      |
|                                                                          |                        | JOB NO.<br>1004 | DRAWING NO.  | REVISION -   | DRAWN BY   | 25.06.10             | SCALE<br>1:50@ A3                                    |