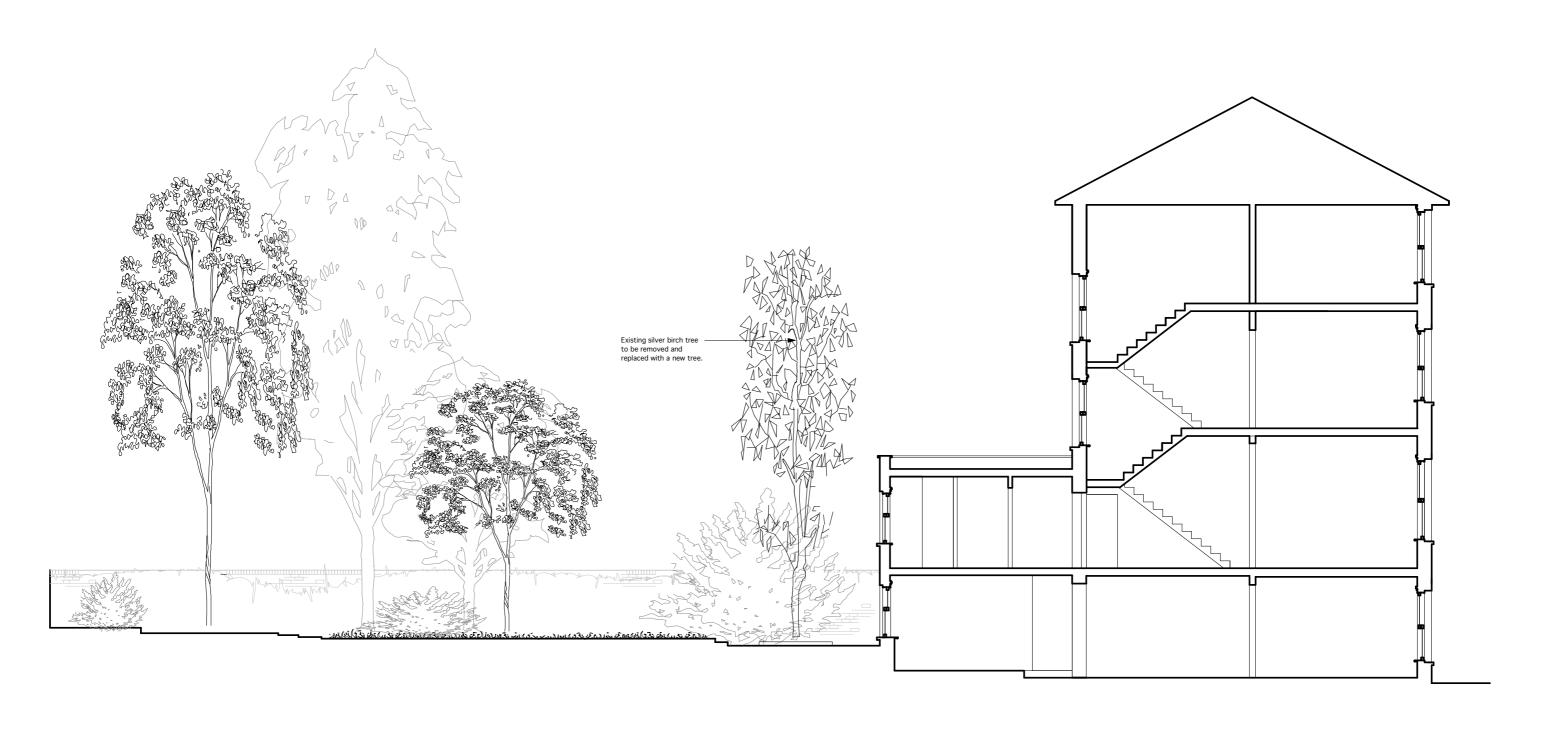

| REVISION                                                                      | DATE               | BY | DESCRIPTION                   |                                         | Alis   | on Gw       | vnne A       | rchitect   | 11 Ormanton            | Road                      |
|-------------------------------------------------------------------------------|--------------------|----|-------------------------------|-----------------------------------------|--------|-------------|--------------|------------|------------------------|---------------------------|
|                                                                               | 25.06.10           | AG | ISSUED FOR PLANNING           |                                         |        |             |              |            | t: + 44 (0)20 7        | 72888767<br>ngwynne.co.uk |
| NOTES  AREAS THAT WILL NOT FORM PART OF THE PROPOSALS, ARE SHOWN INDICATIVELY |                    |    | RM PART OF THE PROPOSALS, ARE | PRI | ROJECT | 22 DARTMO   | OUTH PARK RO | AD         |                        |                           |
|                                                                               | SHOWN INDICATIVELY |    |                               | DR.                                     | RAWING | EXISTING S  | ECTION B-B   |            |                        |                           |
|                                                                               |                    |    |                               |                                         | 1004   | DRAWING NO. | REVISION -   | DRAWN BY F | 1RST ISSUE<br>25.06.10 | SCALE<br>1:100@A3         |