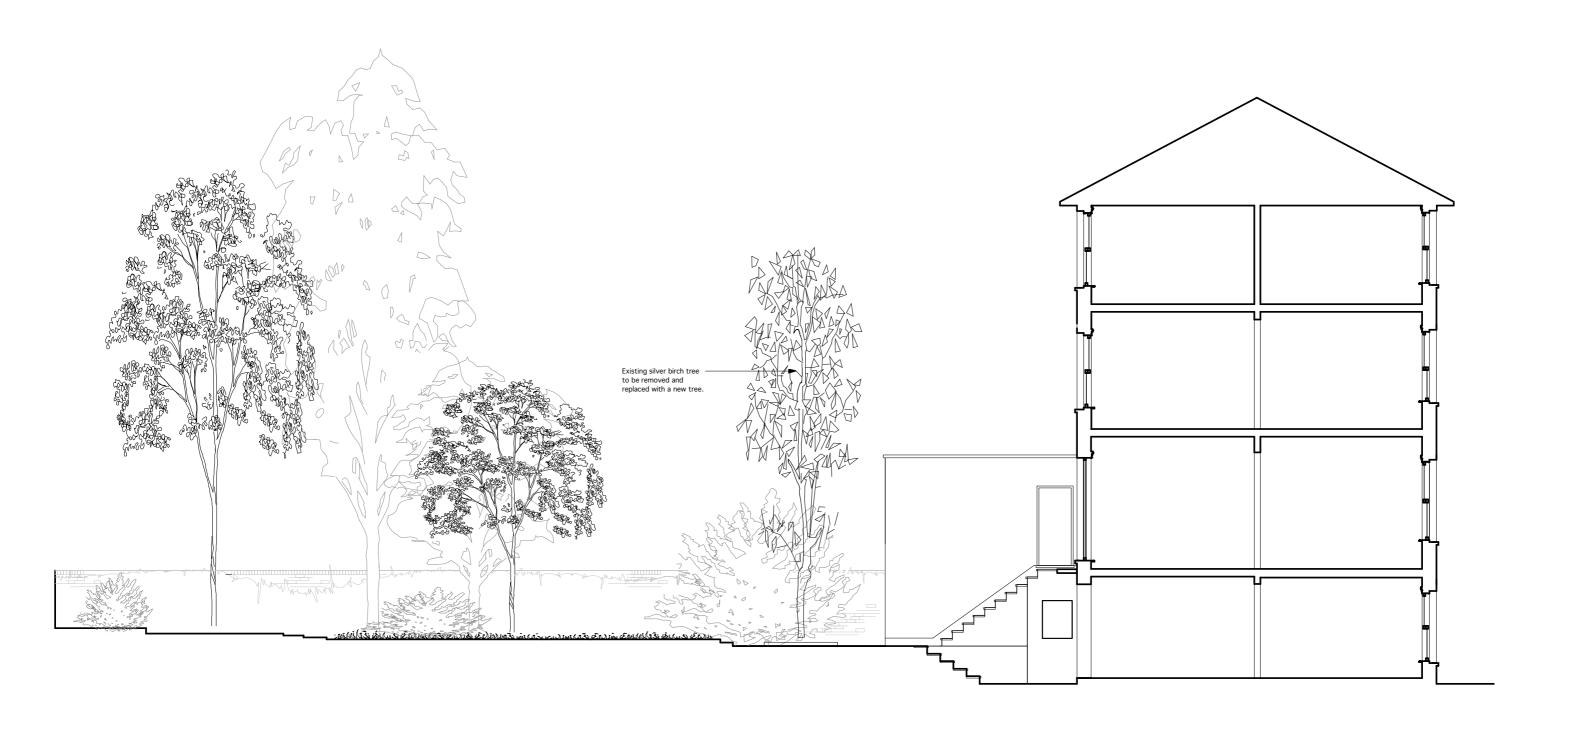

| REVISION | DATE                                                                   | BY | DESCRIPTION         | Alison Gwynne Architect        | 11 Ormanton Boad                                                    |
|----------|------------------------------------------------------------------------|----|---------------------|--------------------------------|---------------------------------------------------------------------|
| -        | 25.06.10                                                               | AG | ISSUED FOR PLANNING | Allsoff dwyffile Architect     | <ul> <li>London SE26 6RB</li> <li>t: + 44 (0)20 72888767</li> </ul> |
|          |                                                                        |    |                     |                                | e: info@alisongwynne.co.uk<br>w: www.alisongwynne.co.uk             |
| NOTES    |                                                                        |    |                     |                                |                                                                     |
|          | AREAS THAT WILL NOT FORM PART OF THE PROPOSALS, ARE SHOWN INDICATIVELY |    |                     | PROJECT 22 DARTMOUTH PARK ROAD | !                                                                   |
|          |                                                                        |    |                     | DRAWING EXISTING SECTION A-A   |                                                                     |
|          |                                                                        |    |                     |                                | FIRST ISSUE SCALE 1:100@ A3                                         |