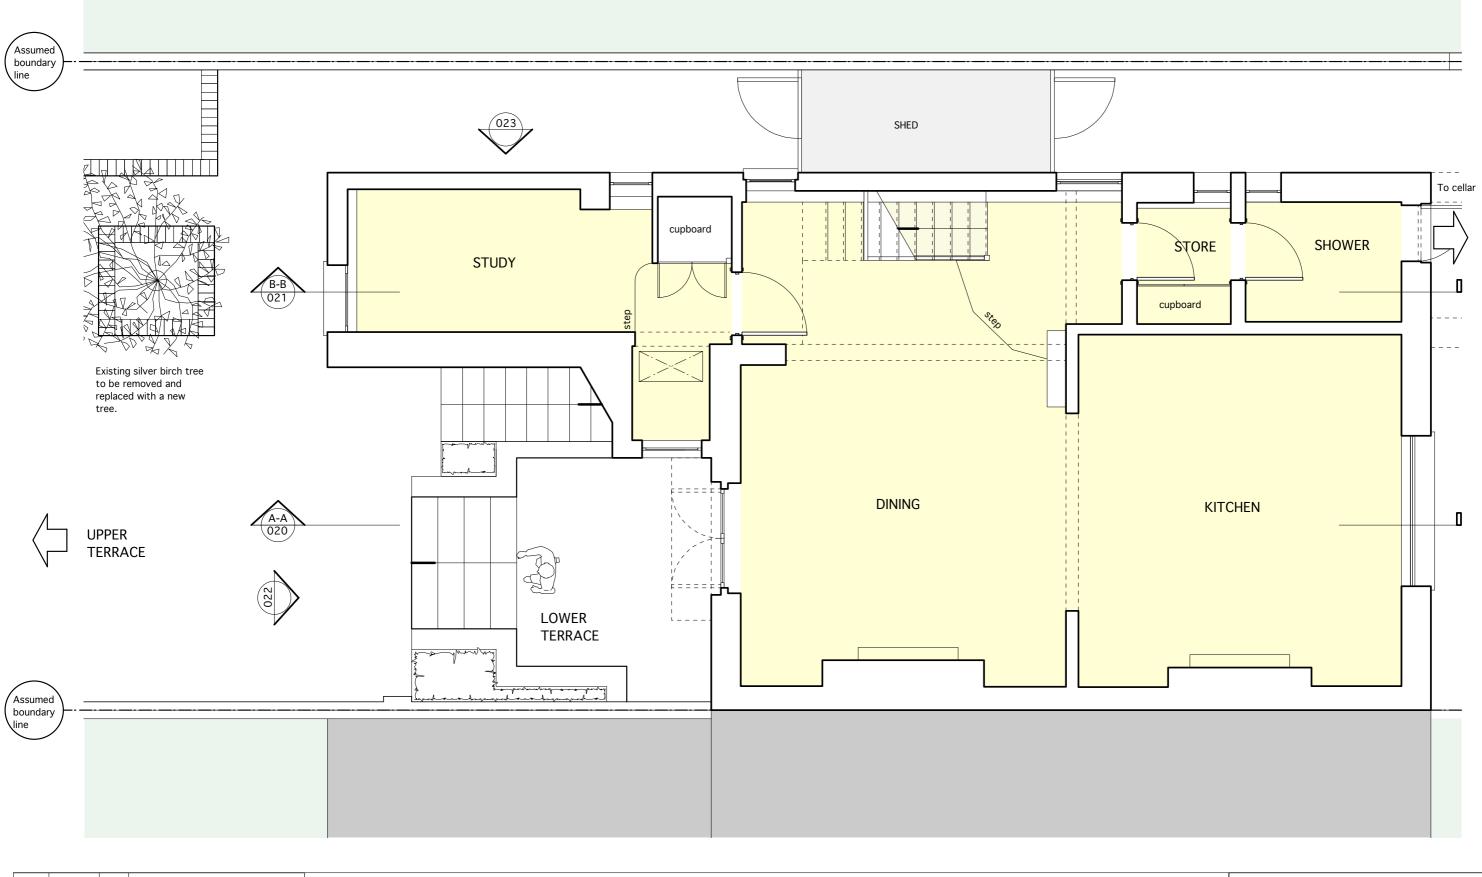

| REVISION DATE                                                            | BY DESCRIPTION         | Alisc           | n Gwy        | nne Ar       | chitect    | 11 Orman<br>London S | ton Road<br>E26 6RB                                  |
|--------------------------------------------------------------------------|------------------------|-----------------|--------------|--------------|------------|----------------------|------------------------------------------------------|
| - 25.06.10                                                               | AG ISSUED FOR PLANNING |                 |              |              |            | e:info@a             | 20 72888767<br>lisongwynne.co.uk<br>isongwynne.co.uk |
| NOTES  AREAS THAT WILL NOT FORM PART OF THE PROPOSALS SHOWN INDICATIVELY |                        | PROJECT         | 22 DARTMOUT  | TH PARK ROAI | D          |                      |                                                      |
| INDICATIVEET                                                             |                        | DRAWING         | EXISTING LOW | VER GROUND   | FLOOR PLAN |                      |                                                      |
|                                                                          |                        | JOB NO.<br>1004 | DRAWING NO.  | REVISION -   | DRAWN BY   | 25.06.10             | SCALE<br>1:50@ A3                                    |