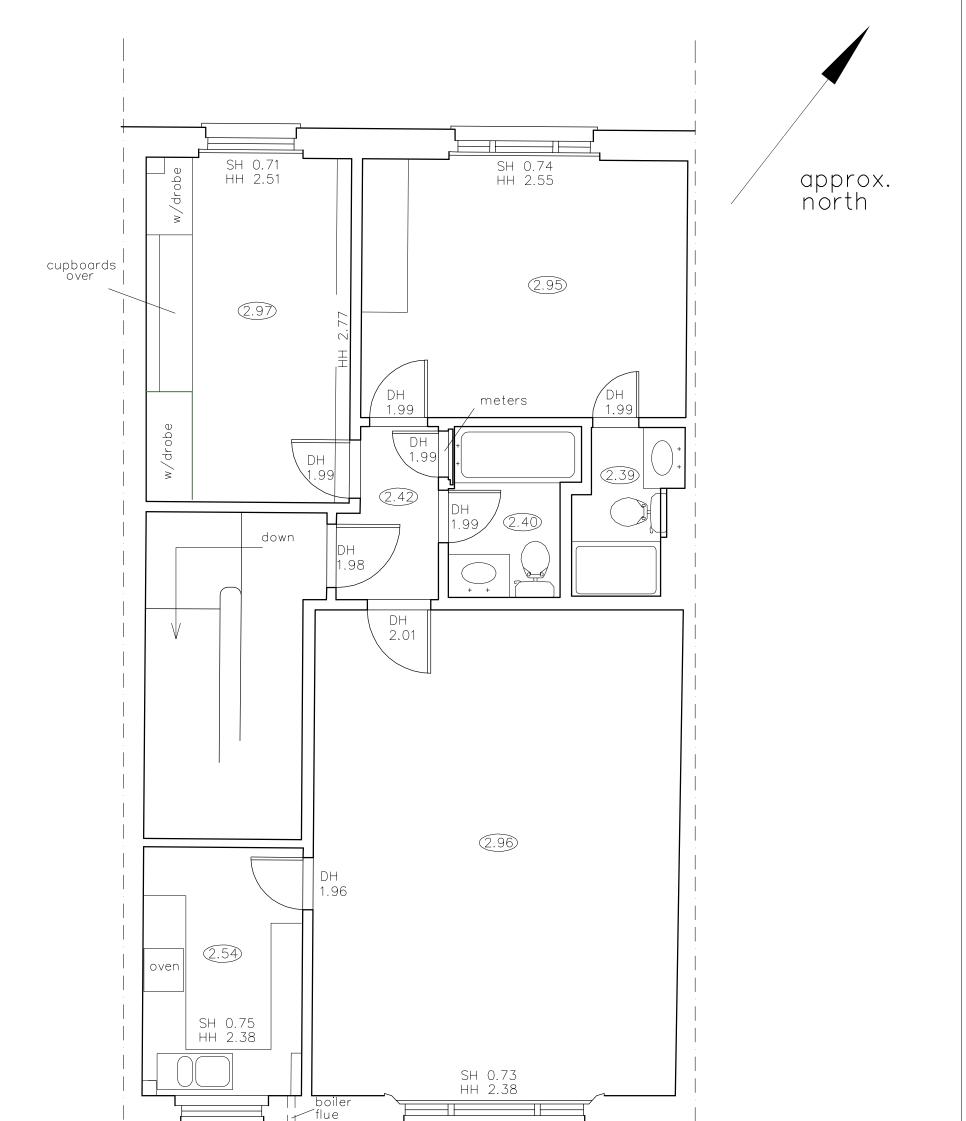

| DO NOT SCALE FROM THIS DRAWING<br>THIS DRAWING IS COPYRIGHT<br>NOTES: | REVISIONS: | PROJECT:<br>9C BELSIZE AVENUE<br>LONDON NW3 4BL   | Scale:<br>1:50@A3  | Date:<br>21.05.10 | KASIA WHITFIELD<br>Design Consultant                                         |
|-----------------------------------------------------------------------|------------|---------------------------------------------------|--------------------|-------------------|------------------------------------------------------------------------------|
|                                                                       |            | DRAWING TITLE:<br>FIRST FLOOR PLAN<br>as Existing | Dwg No:<br>BA1-EX2 | Rev:              | Tel: 020 75869624<br>Mob: 07985 035333<br>email: Kasia_Whitfield@hotmail.com |