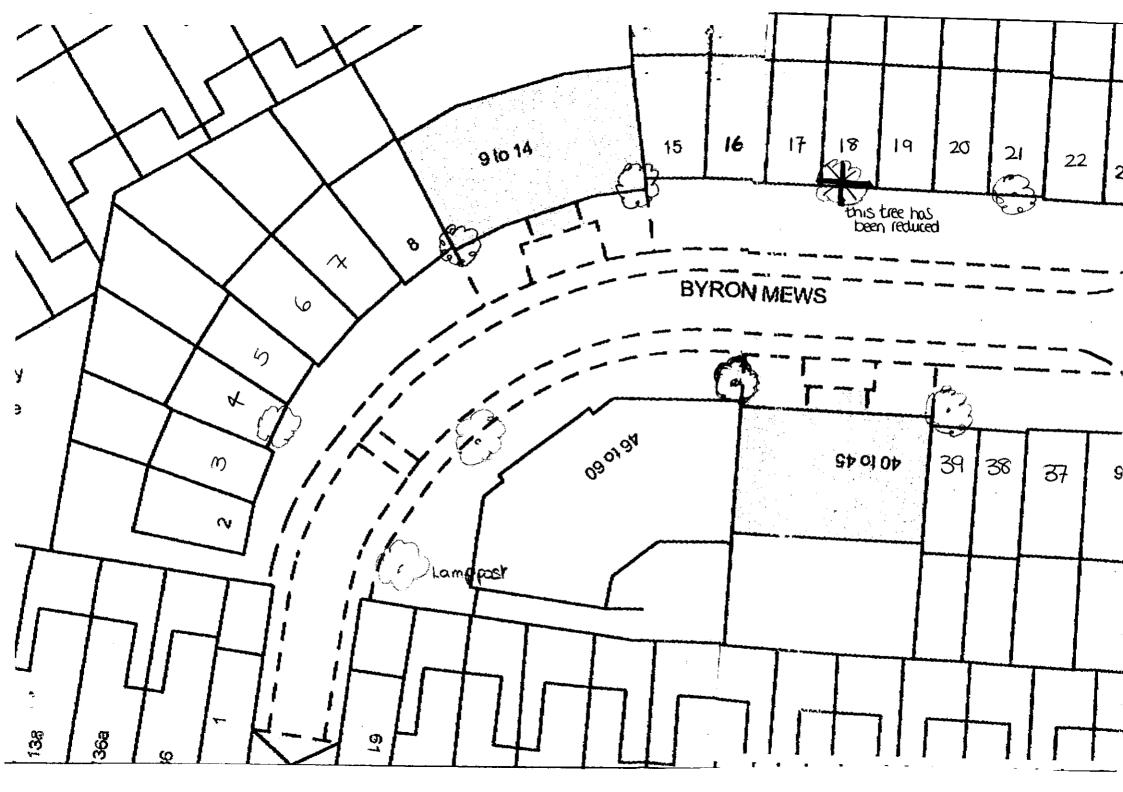

Dear Ms Nicholas

Re: Byron Mews Residents (Hampstead) Limited - Tree Pruning, Byron Mews, Hampstead NW3 2NQ

We refer to your e-mail of the 17<sup>th</sup> June 2010 with attached letter.

On closer inspection we note that the plan sent to you; which was a copy of the original plan from the developers, is incorrect there are 8 properties on the left hand side of block 9-14 and the original plan only shows 7 properties. That being we enclose herewith a new correct plan showing the property numbers and the location of the trees; starting at the left hand side of the Mews the trees are located as follows:

Tree 1 is outside 4 Byron Mews

\*Tree 2 is located on the common land adjacent to 8 Byron Mews

Tree 3 is on the common land adjacent to 15 Byron Mews

Tree 4 (has already been pruned) is outside 18 Byron Mews

Tree 5 is outside 21 Byron Mews

-Tree 6 is outside 39 Byron Mews

Trees 7 & 8 are on common ground outside the block of flats known as 46-60 Byron Mews
Tree 9 is next to the last lamppost on the way out of the Mews.

We enclose herewith a plan of the estate with the subject trees marked thereon, the tree marked with an X has already been subject to approval and pruned and the plan is to make all of the trees a similar size.