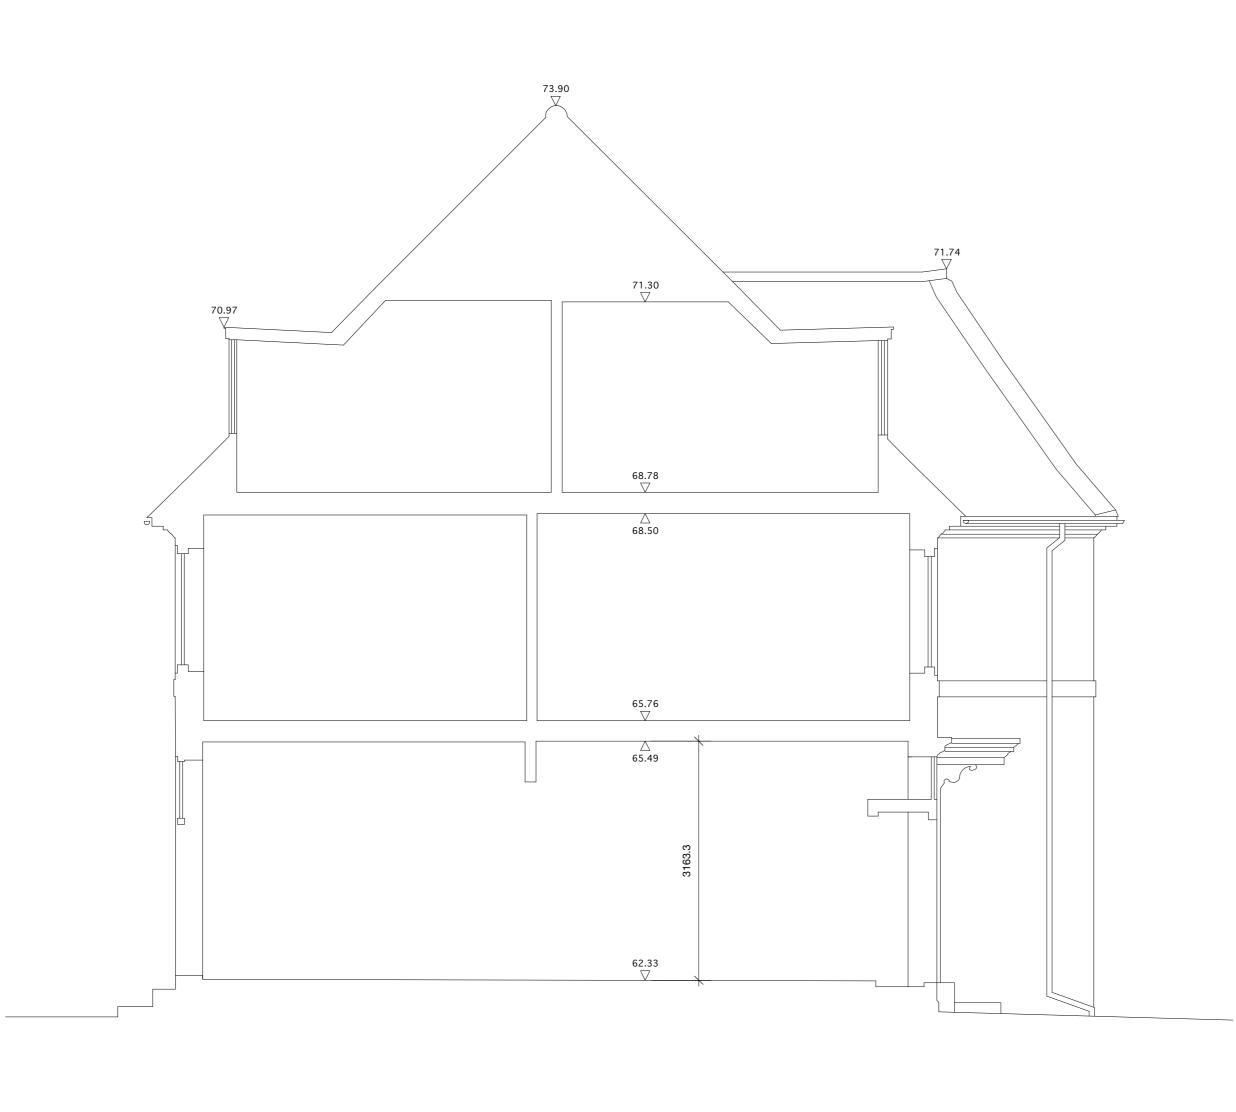

datum 60.00m Section 1

**REVISIONS:** - 28.05.10 First issue: planning

datum 60.00m Section 2

NOTE: Do not scale from the drawing. Any discrepancies to be reported to the architect. All dimensions will be taken on site prior to ordering and construction. Copyright remains with the architect. This drawing is to be read in conjunction with the specification and all other relevant drawings.

## Scale 5.00m

PROJECT: 34 GLENILLA ROAD DRAWING TITLE: EXISTING SECTIONS STATUS: PLANNING

SCALE: DRAWING NUMBER: REVISION: I:50@A0 JG09/PA/008

.

JAMES GORST ARCHITECTS Ltd

The House of Detention Clerkenwell Close London ECIR 0AS t 020 7336 7140 f 020 7336 7150 e info@jamesgorstarchitects.com