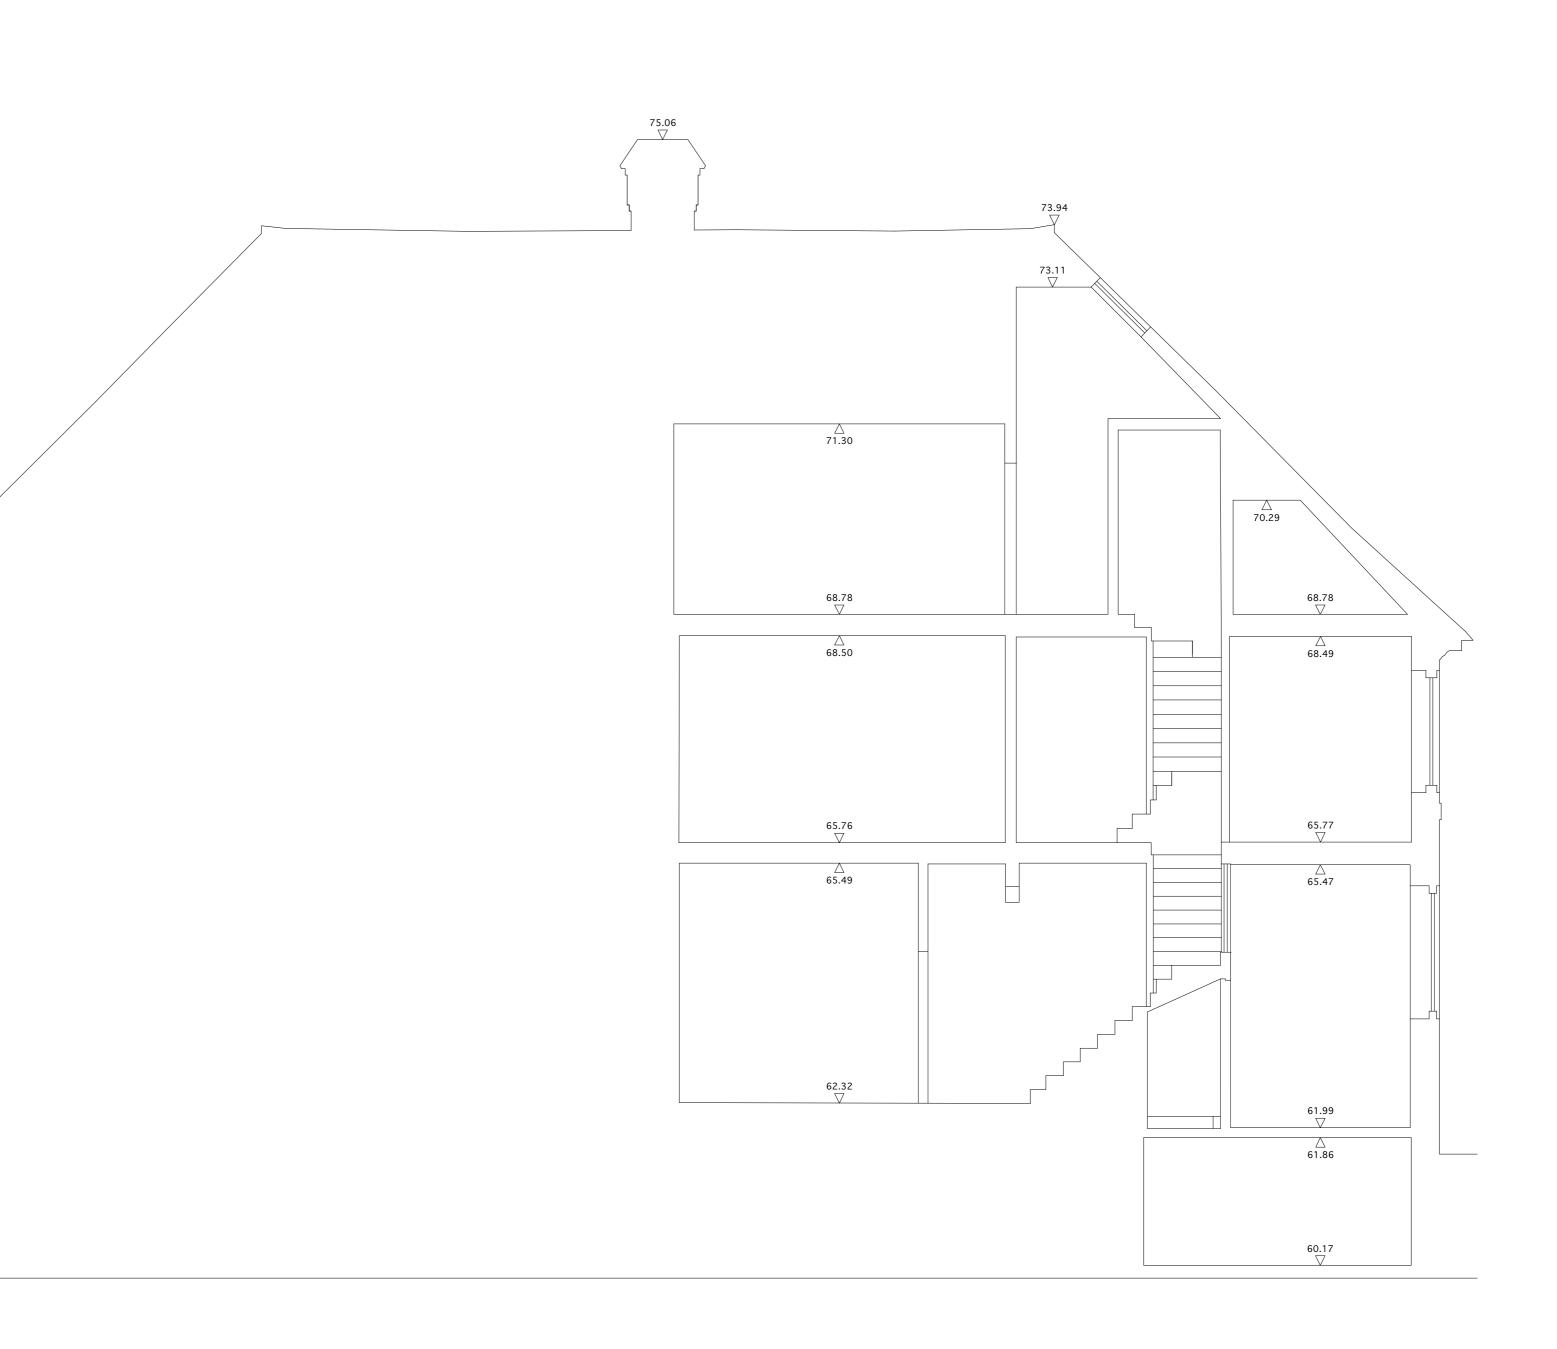

datum 60.00m Section 1

**REVISIONS:** - 28.05.10 First issue: planning

datum 60.00m Section 2

NOTE: Do not scale from the drawing. Any discrepancies to be reported to the architect. All dimensions will be taken on site prior to ordering and construction. Copyright remains with the architect. This drawing is to be read in conjunction with the specification and all other relevant drawings.

## Scale 5.00m

PROJECT: 34 GLENILLA ROAD DRAWING TITLE: EXISTING SECTIONS STATUS: PLANNING

SCALE: DRAWING NUMBER: REVISION: I:50@A0 JG09/PA/008

.

JAMES GORST ARCHITECTS Ltd

The House of Detention Clerkenwell Close London ECIR 0AS t 020 7336 7140 f 020 7336 7150 e info@jamesgorstarchitects.com