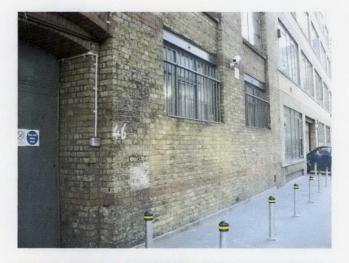

The Suite can therefore be accessed via a single door and has an additional fire escape door.

Existing photographs, see right, show the proposed area to install the main pedestrian entrance to the Suite.

The proposal is to remove the Crittal steel window and reform brickwork reveals and install a set of powder coated aluminium double entrance doors.

The proposal forms part of the upgrading of the building where the adjacent suite will be refurbished, frosted and Georgina wired panes taken out and clear glass put back.