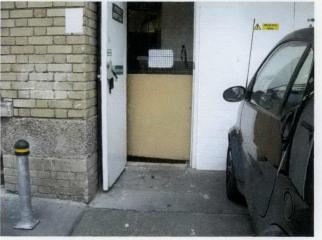

The Suite can therefore be accessed via a single door and has an additional fire escape door.

Existing photographs, see right, show the proposed area to install the main pedestrian entrance to the Suite.