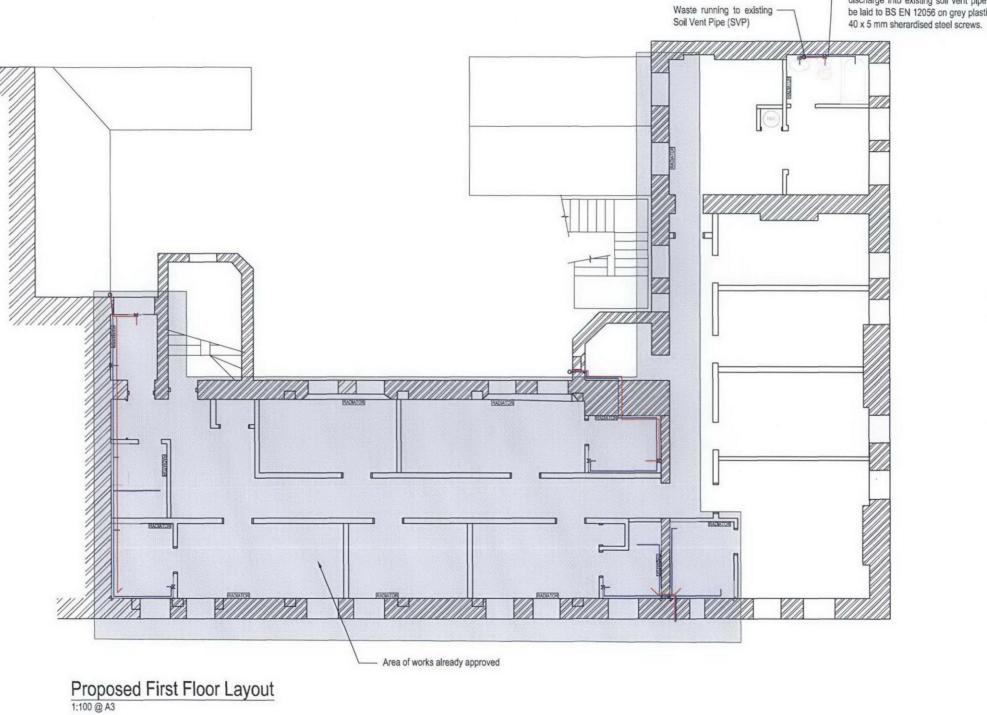

NOTES

- 1. This drawing is to be read in conjunction with all relevant AKSWard drawings and specification(s) prefixed L101414
- All setting out to be in accordance with the Architects drawings. Any discrepancies between the Engineers and the Architects drawings to be referred to the Architect before proceeding. Dimensions must not be scaled.
- 3. Where available use existing service holes to enable pipework to connect to the existing Cast Iron SVP's.
- Air admittance valves to be fitted to drainage pipework serving showers and basins where required in accordance with BS EN 12056.
- 5. Air test to new sanitary pipework to be carried out in accordance with the guidance given within National Annex NG in BS EN 12056-2

 New DN110 PVC-U Pipework to serve new WC's and to discharge into existing soil vent pipe (SVP). Pipework to be laid to BS EN 12056 on grey plastic pipe clips fixed with