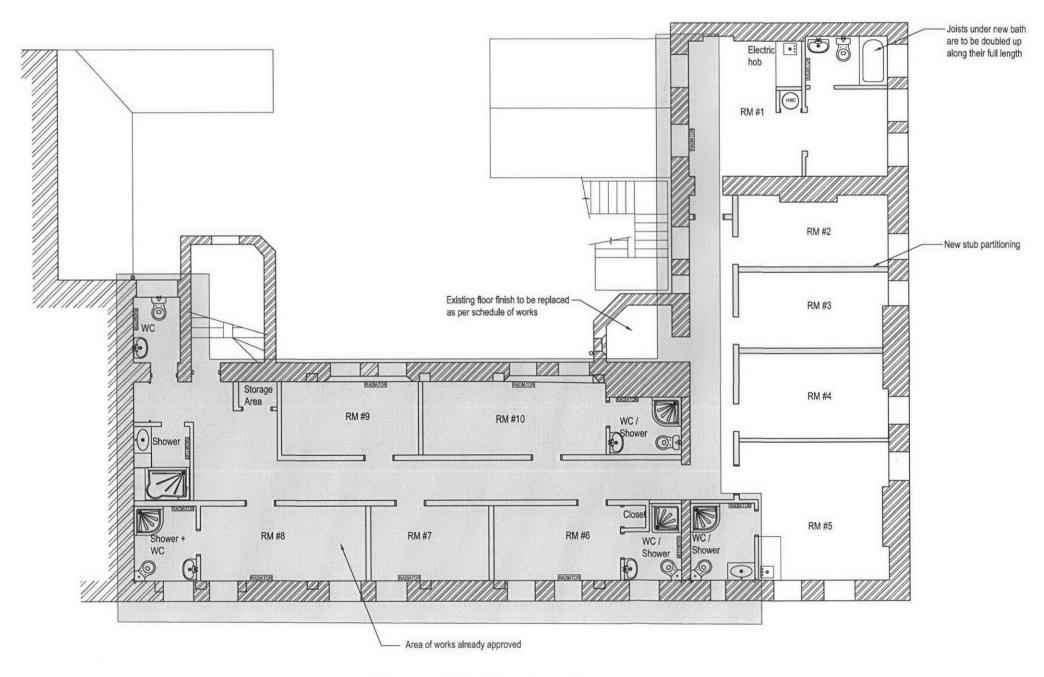

Proposed First Floor Layout 1:100 @ A3

NOTES

- 1. This drawing is to be read in conjunction with all relevant AKSWard drawings and specification(s) prefixed L101414
- All setting out to be in accordance with the Architects drawings. Any discrepancies between the Engineers and the Architects drawings to be referred to the Architect before proceeding. Dimensions must not be scaled.