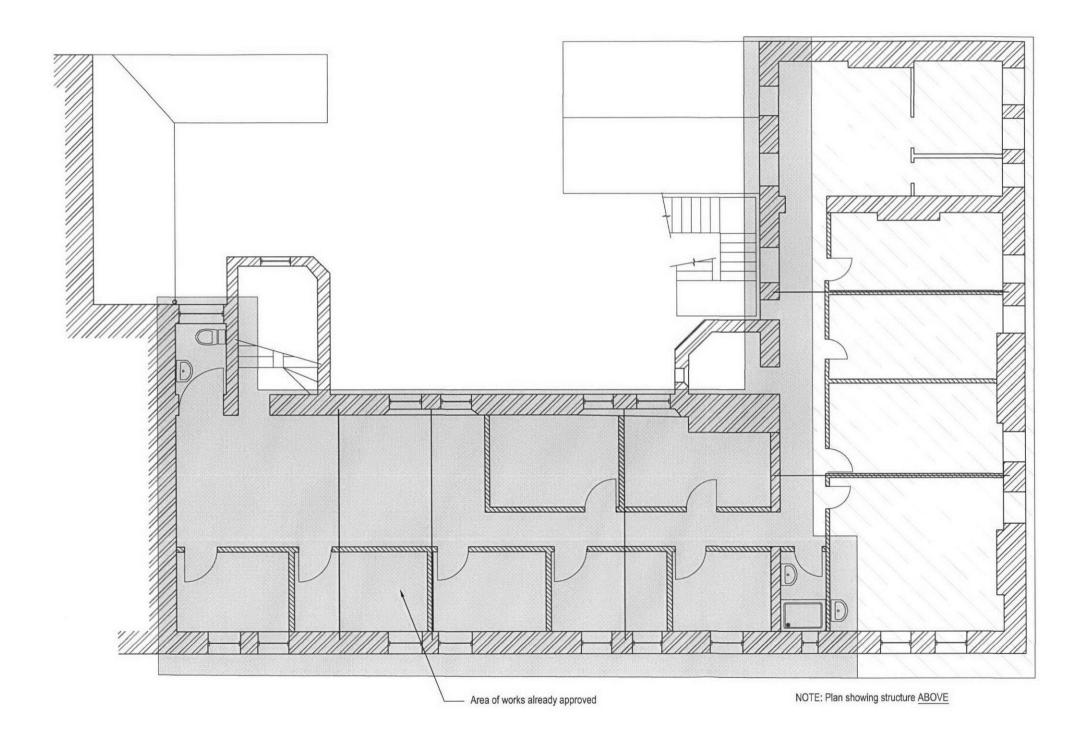

EXTENT OF STRIP OUT

| P1   | Tender issue | TM  | MW   | 16.11.07 |
|------|--------------|-----|------|----------|
| Rev. | Amendment    | Drn | Chkd | Date     |

Drg Status Preliminary

One West Smithfield London EC1A 9JU

**EXISTING 1ST FLOOR PLAN** 

| L101414            |    |      | 107     | P1    |
|--------------------|----|------|---------|-------|
| Project No.        |    |      | Drg No. | Rev.  |
| Reviewed Final     |    |      | Date    |       |
| Reviewed Scheme MW |    | Date | Sept 08 |       |
| Scales             | A1 | NTS  | А3      | 1:100 |