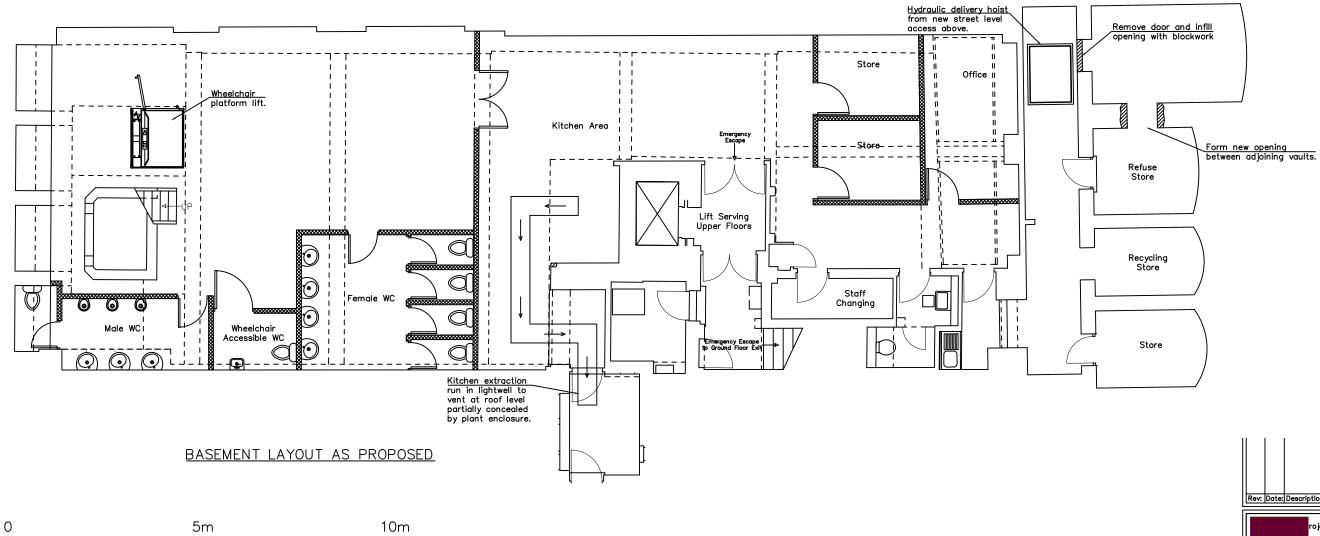

## NOTES:

No dimensions are to be scaled from this drawing. All dimensions are to be checked on site, where discrepancy occurs between specification and drawings the contract administrator must be notified.

| Rev: Date: Description:                  |                                              |                                                                                  |
|------------------------------------------|----------------------------------------------|----------------------------------------------------------------------------------|
| ρსϲ                                      | Dorland<br>14-16 Red<br>London S<br>Tel: 020 | ling Consultancy<br>J House<br>Jent Street<br>SW1Y 4PH<br>7747 8847<br>7747 8845 |
| CLIENT:<br>LCH Group                     |                                              |                                                                                  |
| PROJECT:<br>369 Euston Road, London W1   |                                              |                                                                                  |
| TITLE:<br>Basement Layout<br>as Proposed |                                              |                                                                                  |
| SCALE: @A3<br>1:100                      |                                              | DRAWN: DJG<br>CHECKED: —                                                         |
| DRAWING NU                               | IMBER:                                       | REV:                                                                             |