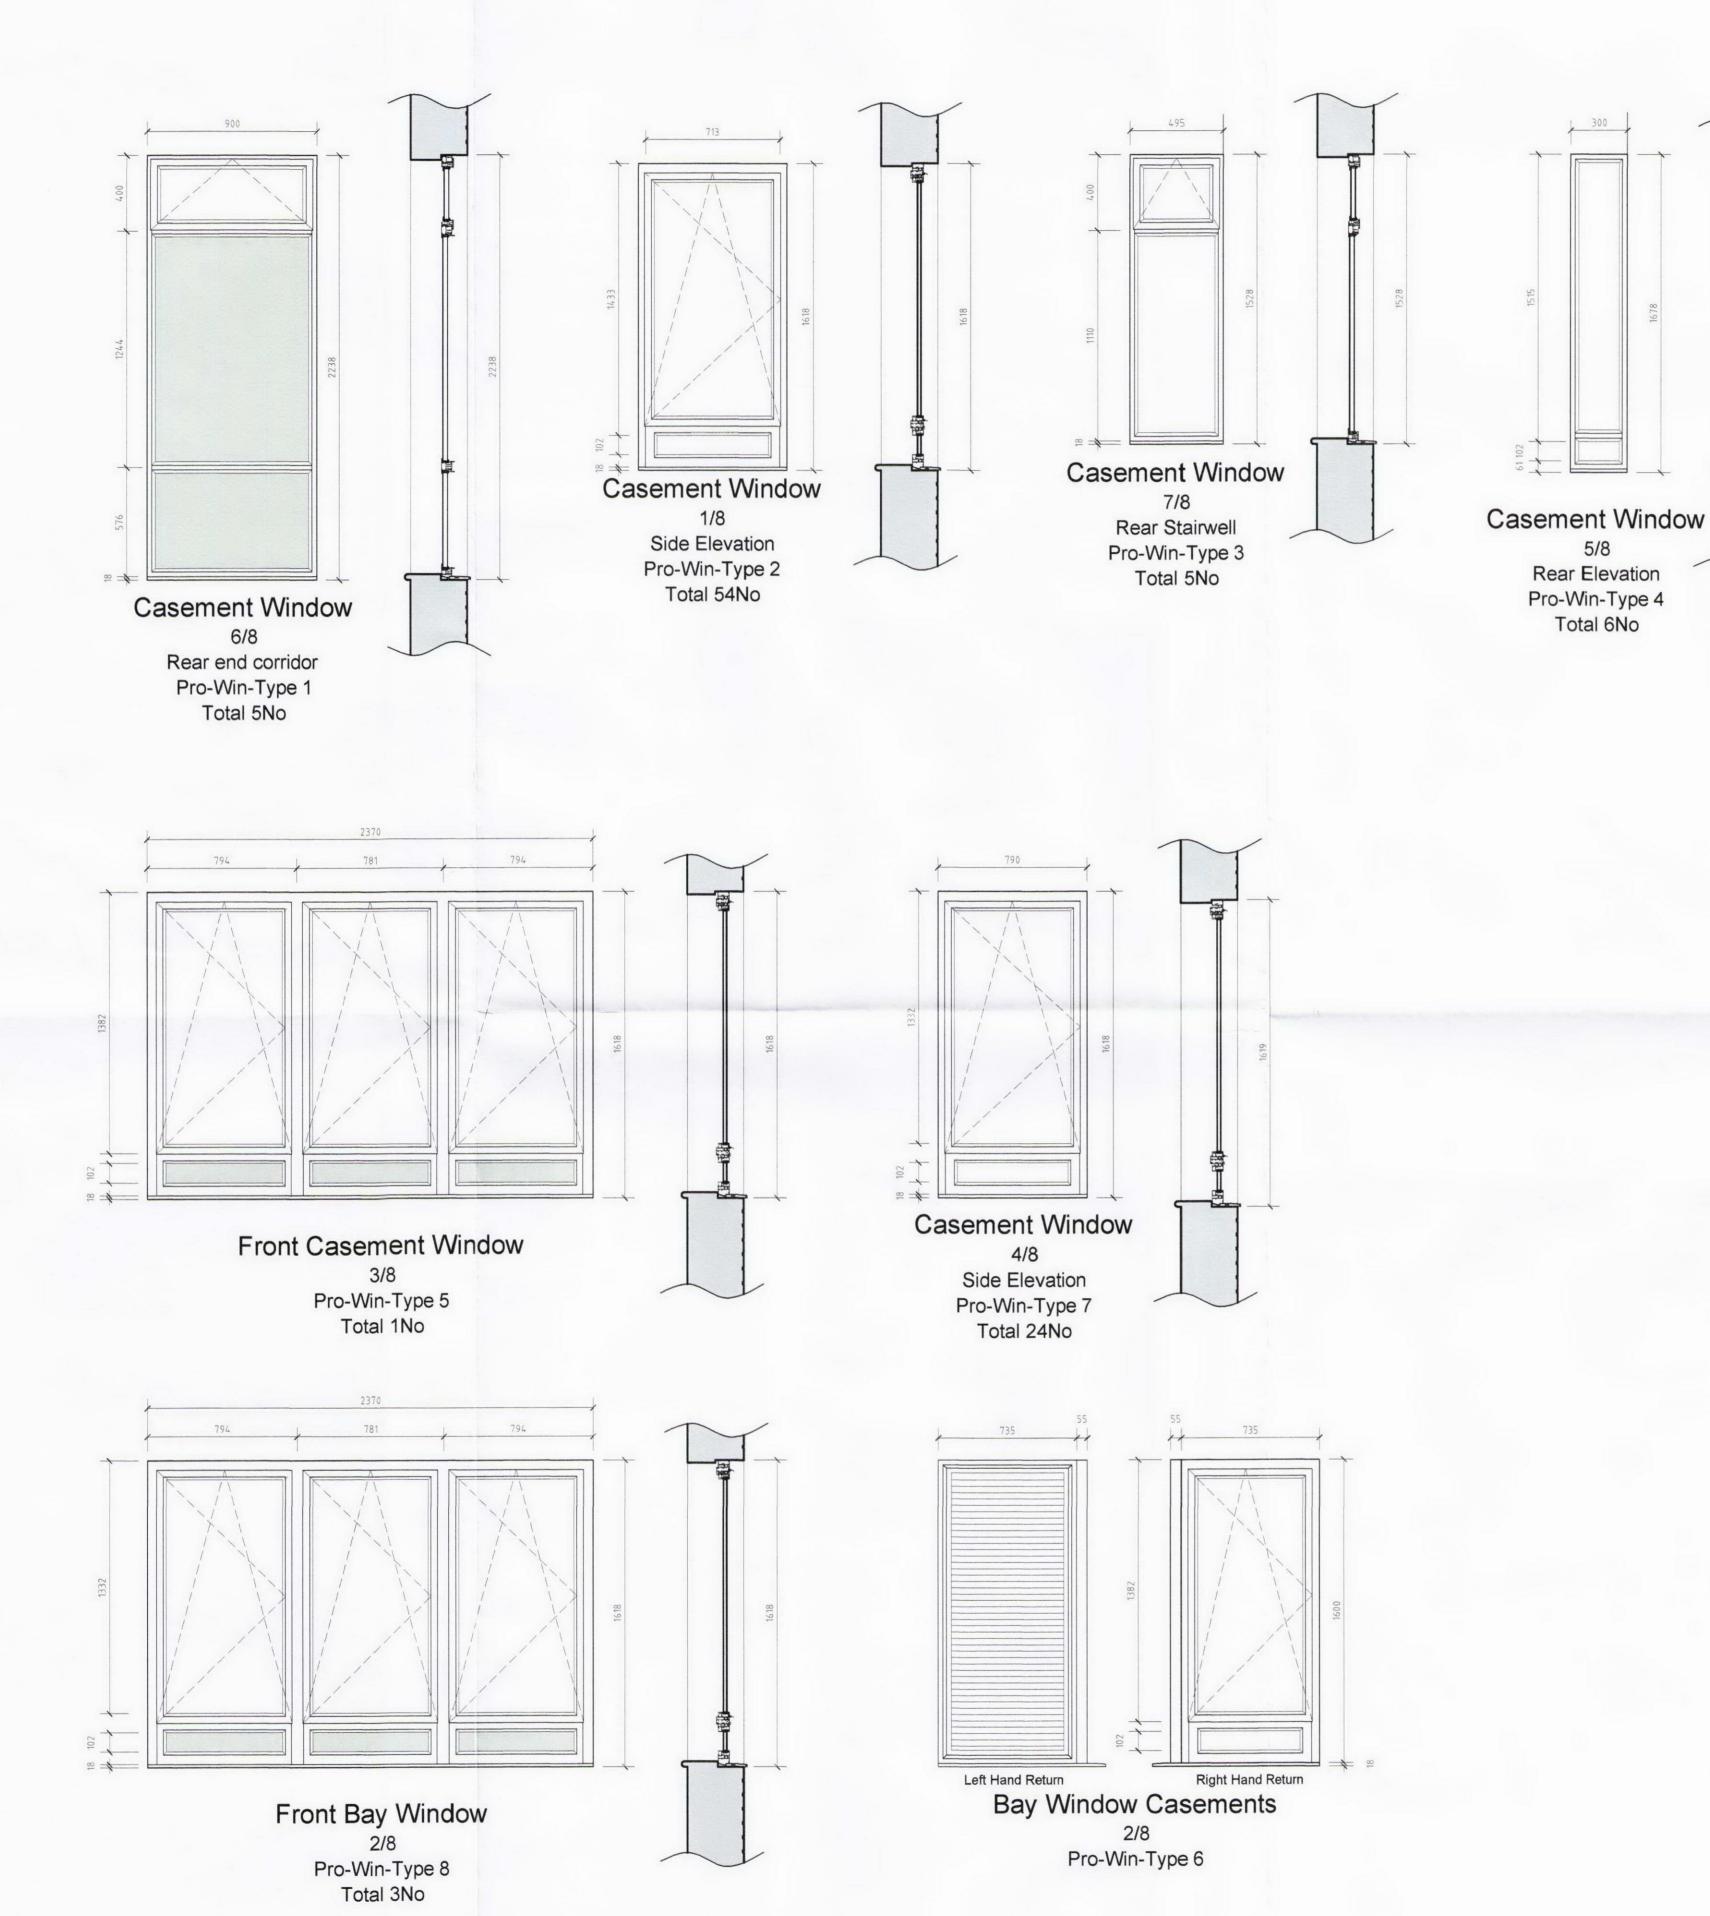

## Contractor Note:

All existing windows to be replaced with black polyester powder coated aluminium top hung casements and fitted with 'Low E' glazed units.

Gray hatch indicates solid panels shown in various locations on proposed drawings.