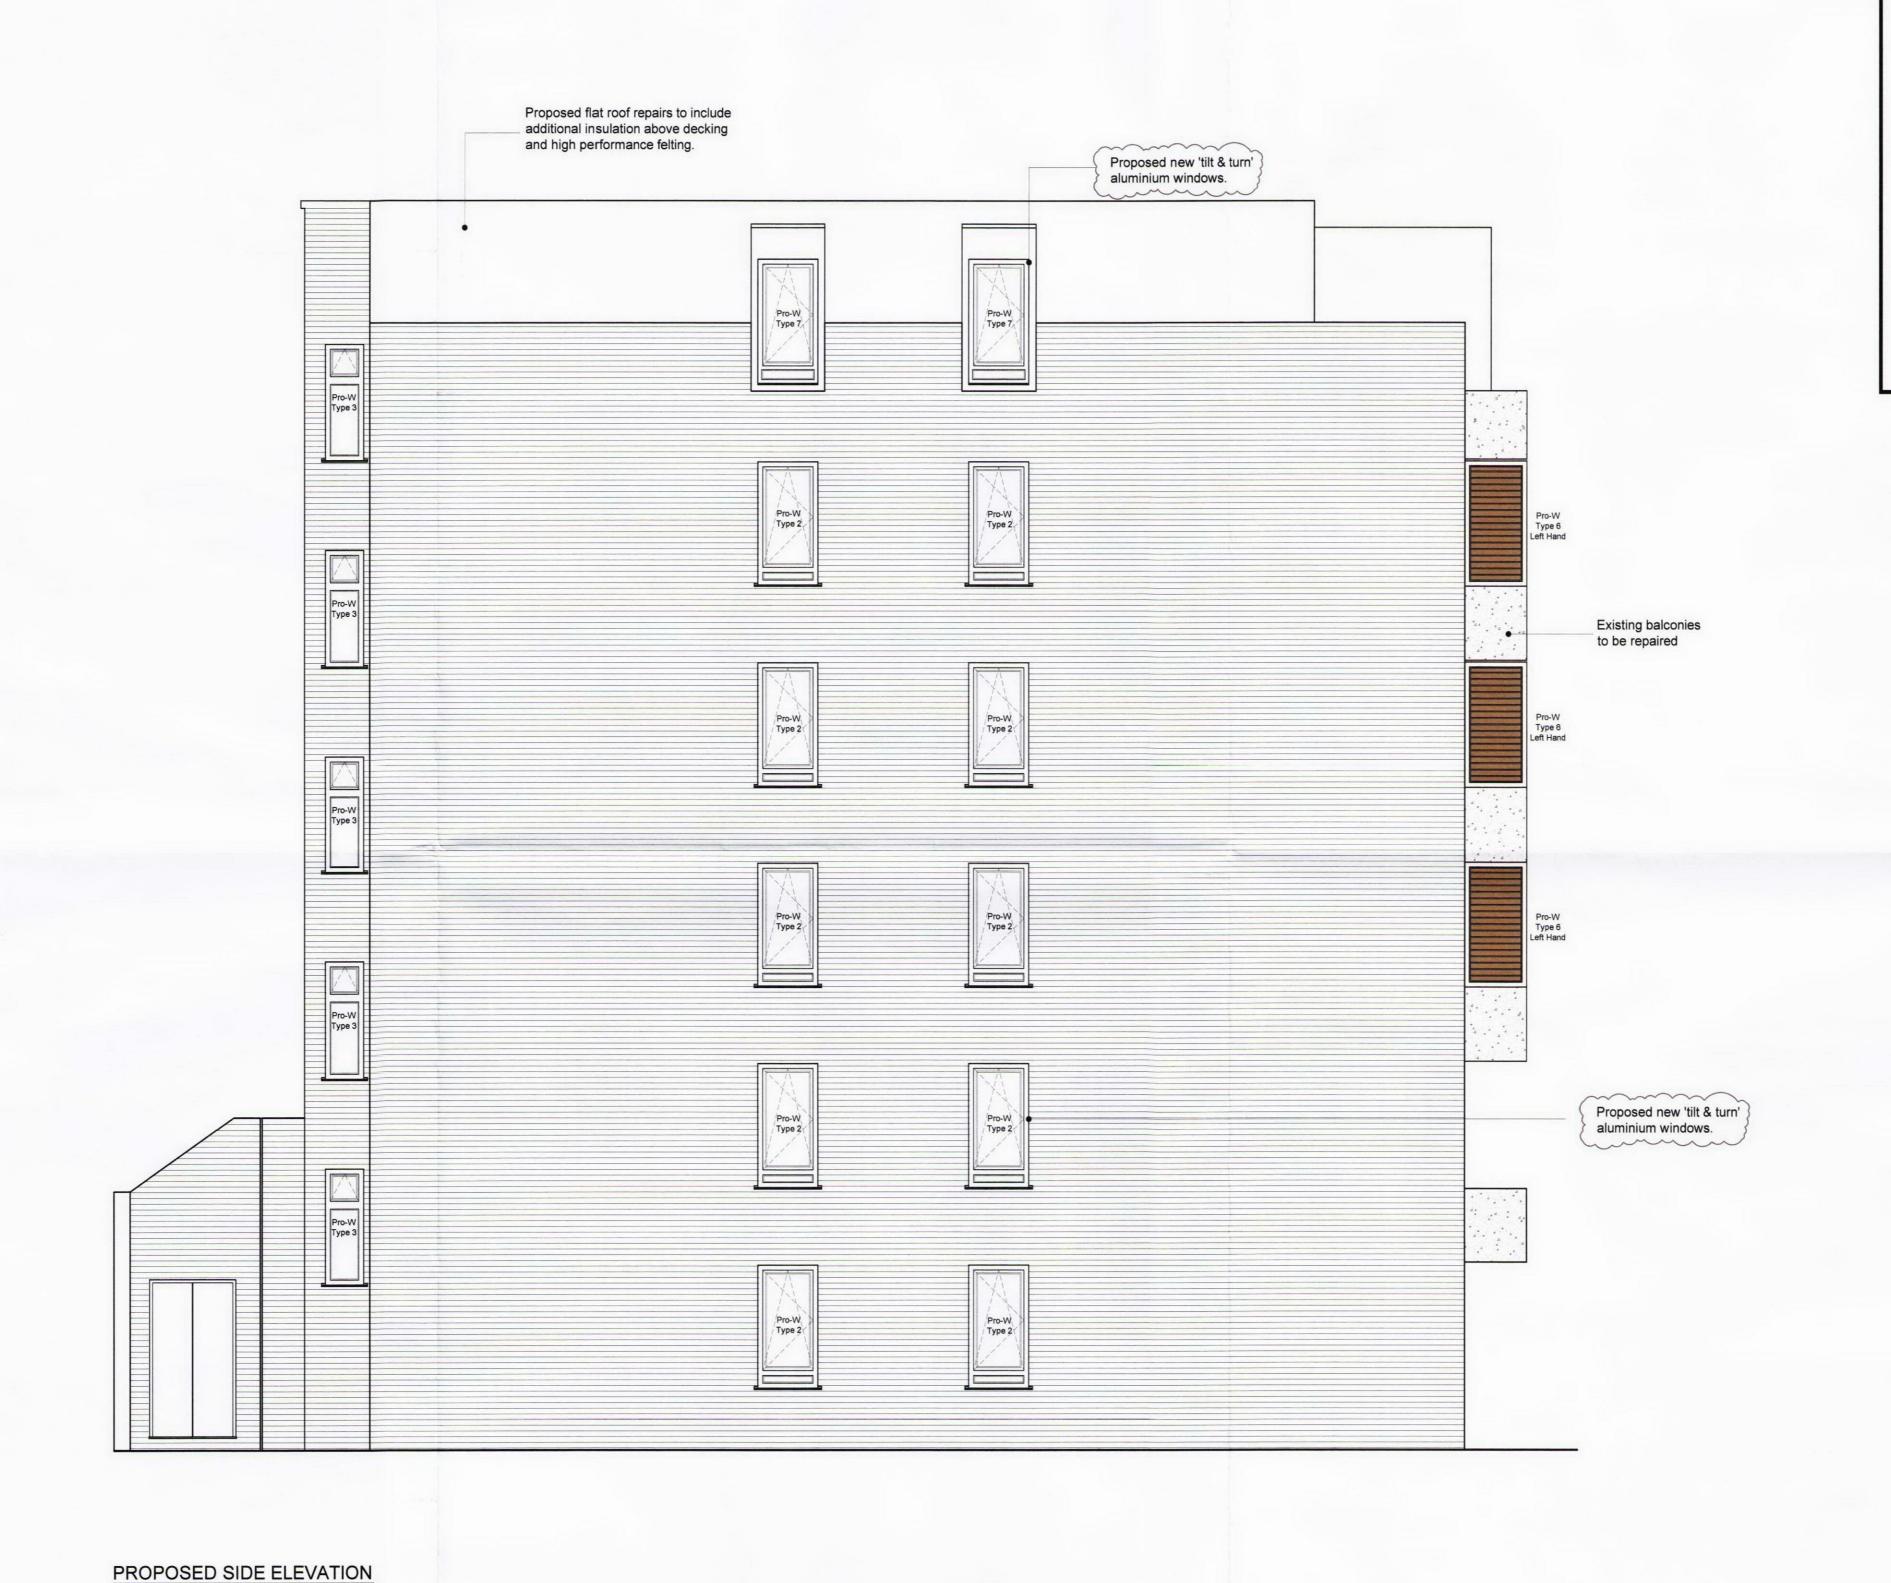

Tel: 01992 650333 Fax: 01992 650999

PROPOSED REFURBISHMENT TO 41-43 BELSIZE AVENUE

DRAWING TITLE

PROPOSED SIDE ELEVATION INDICATING WINDOW REPLACEMENT

DATE Nov 2009 DWG. No. REV. 2741.113 P3 SCALE 1:50 (A1) DRAWN BY: TAJC DATED 24/11/09 CHECKED BY: SML DATED 24/11/09 APPROVAL BY: DATED

© This drawing is copyright. Q M S 🗸 Do not scale from this drawing.

AKDP to be informed of any discrepancies. ISO 9001 REGISTERED FIRM Contractor to check all dimensions on site. TO BE READ IN CONJUNCTION WITH PROPOSED WINDOW CASEMENTS **ELEVATIONS & SECTIONS** 2741\_301 TO BE READ IN CONJUNCTION WITH WITH SPECIALIST GLAZING MANUFACTURERS FINAL DESIGNS