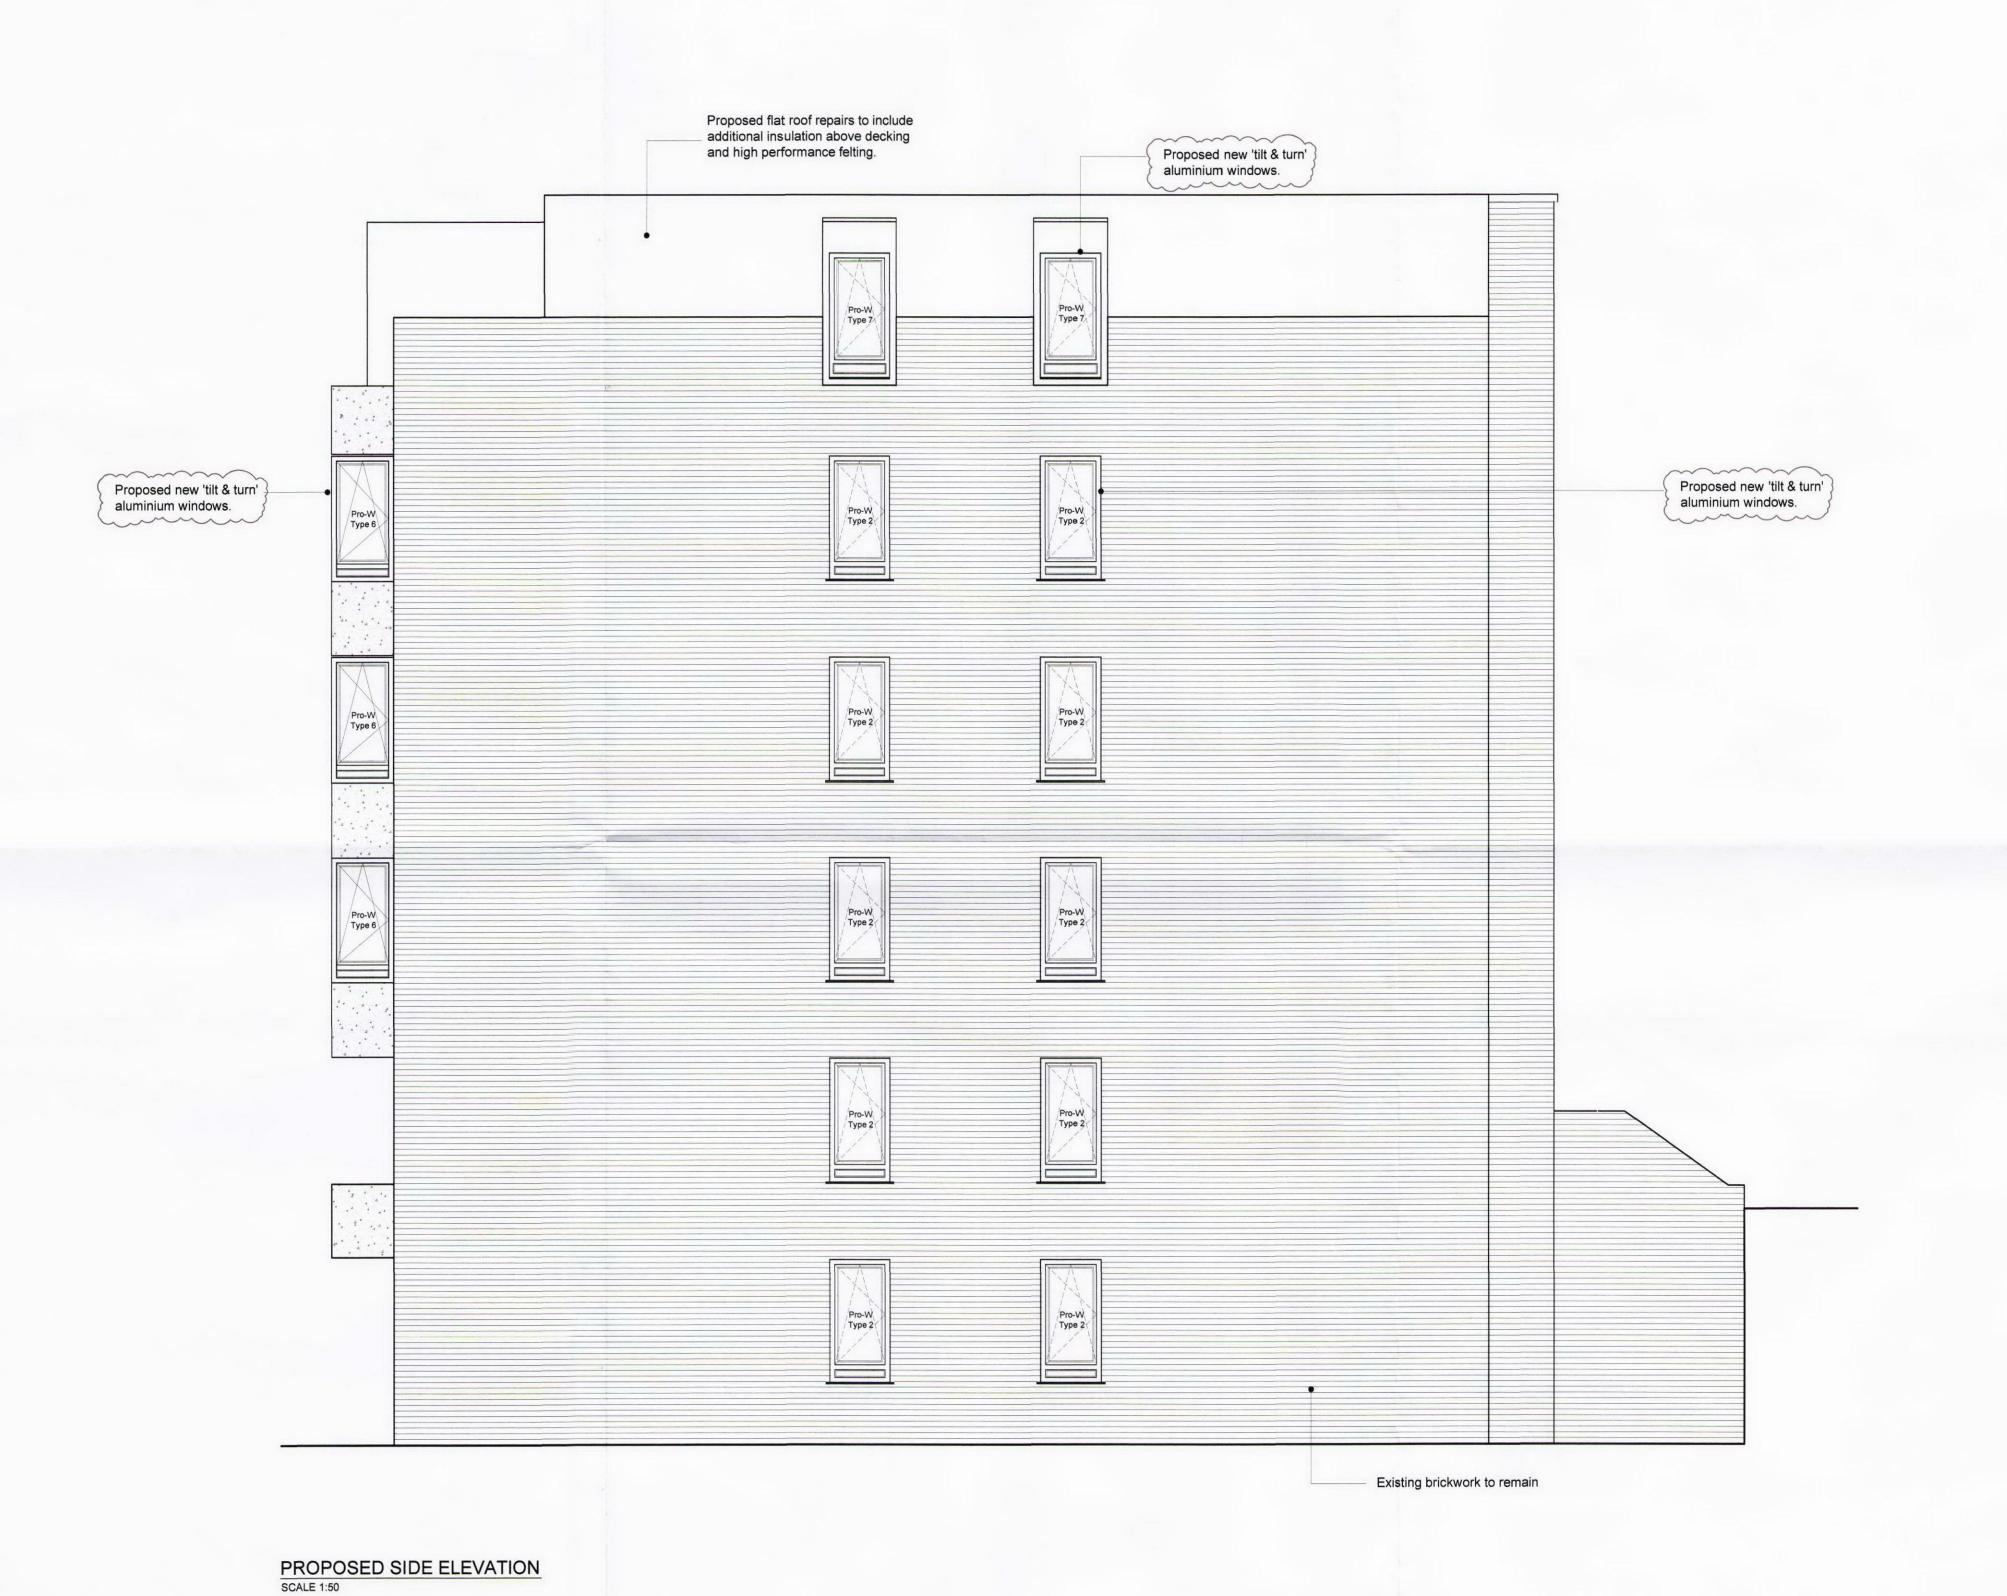

Apollo London Limited

Conquest House,
Church Street,
Waltham Abbey,
Essex EN9 1DX. Tel: 01992 650333

Fax: 01992 650999

PROPOSED REFURBISHMENT TO 41-43 BELSIZE AVENUE LONDON NW3

DRAWING TITLE

PROPOSED SIDE ELEVATION INDICATING WINDOW REPLACEMENT

NOTE:

All existing windows to be be replaced black powder coated aluminium top hung casements and glazed with low E glazed units.

Black powder coated louvre panel

Solid inset panels. See manufacturers details © This drawing is copyright.

Do not scale from this drawing. AKDP to be informed of any discrepancies. Contractor to check all dimensions on site.

TO BE READ IN CONJUNCTION WITH PROPOSED WINDOW CASEMENTS **ELEVATIONS & SECTIONS** 2741\_301