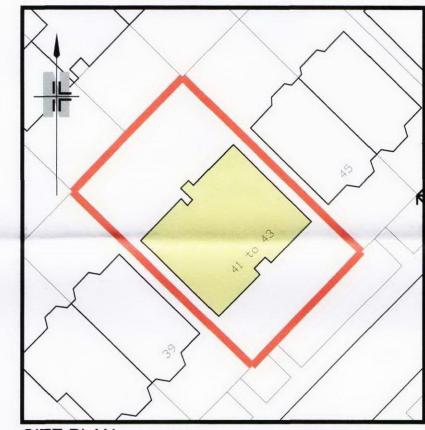

TO BE READ IN CONJUNCTION WITH WITH SPECIALIST GLAZING MANUFACTURERS FINAL DESIGNS

LOCATION PLAN
SCALE 1:1250

SITE PLAN
SCALE 1:500

PLANNING

| P3  | 17.05.10 | WINDOW TYPES 2, 4, 6, 7 & 8 CHANGED TO 'TILT AND TURN' ALUMINIUM WINDOWS. | AJC | SN  |
|-----|----------|---------------------------------------------------------------------------|-----|-----|
| P2  | 07.12.09 | PLANNING APPROVAL,<br>Local Authority's recommendations added,            | NM  | K   |
| RFV | DATE     | DESCRIPTION                                                               | BY  | API |