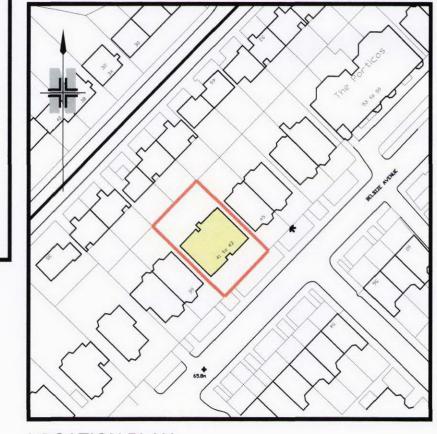

TO BE READ IN CONJUNCTION WITH WITH SPECIALIST GLAZING MANUFACTURERS FINAL DESIGNS

LOCATION PLAN
SCALE 1:1250

SITE PLAN
SCALE 1:500

PLANNING

| P3  | 17.05.10 | WINDOW TYPES 2, 4, 6, 7 & 8 CHANGED TO 'TILT AND TURN' ALUMINIUM WINDOWS. | AJC | SN  |
|-----|----------|---------------------------------------------------------------------------|-----|-----|
| P2  | 07.12.09 | PLANNING APPROVAL,<br>Local Authority's recommendations added,            | NM  | K   |
| RFV | DATE     | DESCRIPTION                                                               | BY  | API |