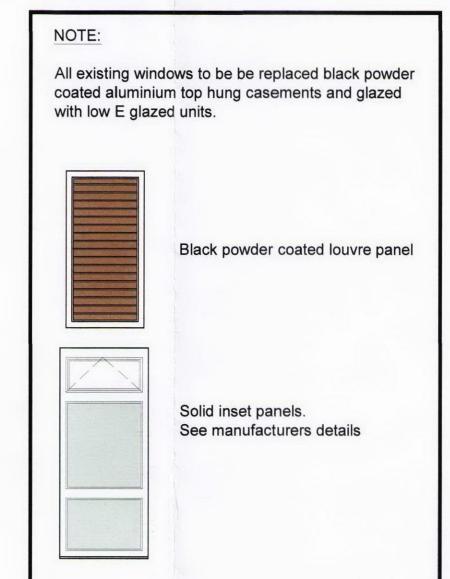

SCALE 1:500

P3 17.05.10 WINDOW TYPES 2, 4, 6, 7 & 8 CHANGED TO TILT AND TURN' ALUMINIUM WINDOWS. AJC SML P2 07.12.09 PLANNING APPROVAL, Local Authority's recommendations added, REV DATE DESCRIPTION BY APP'D