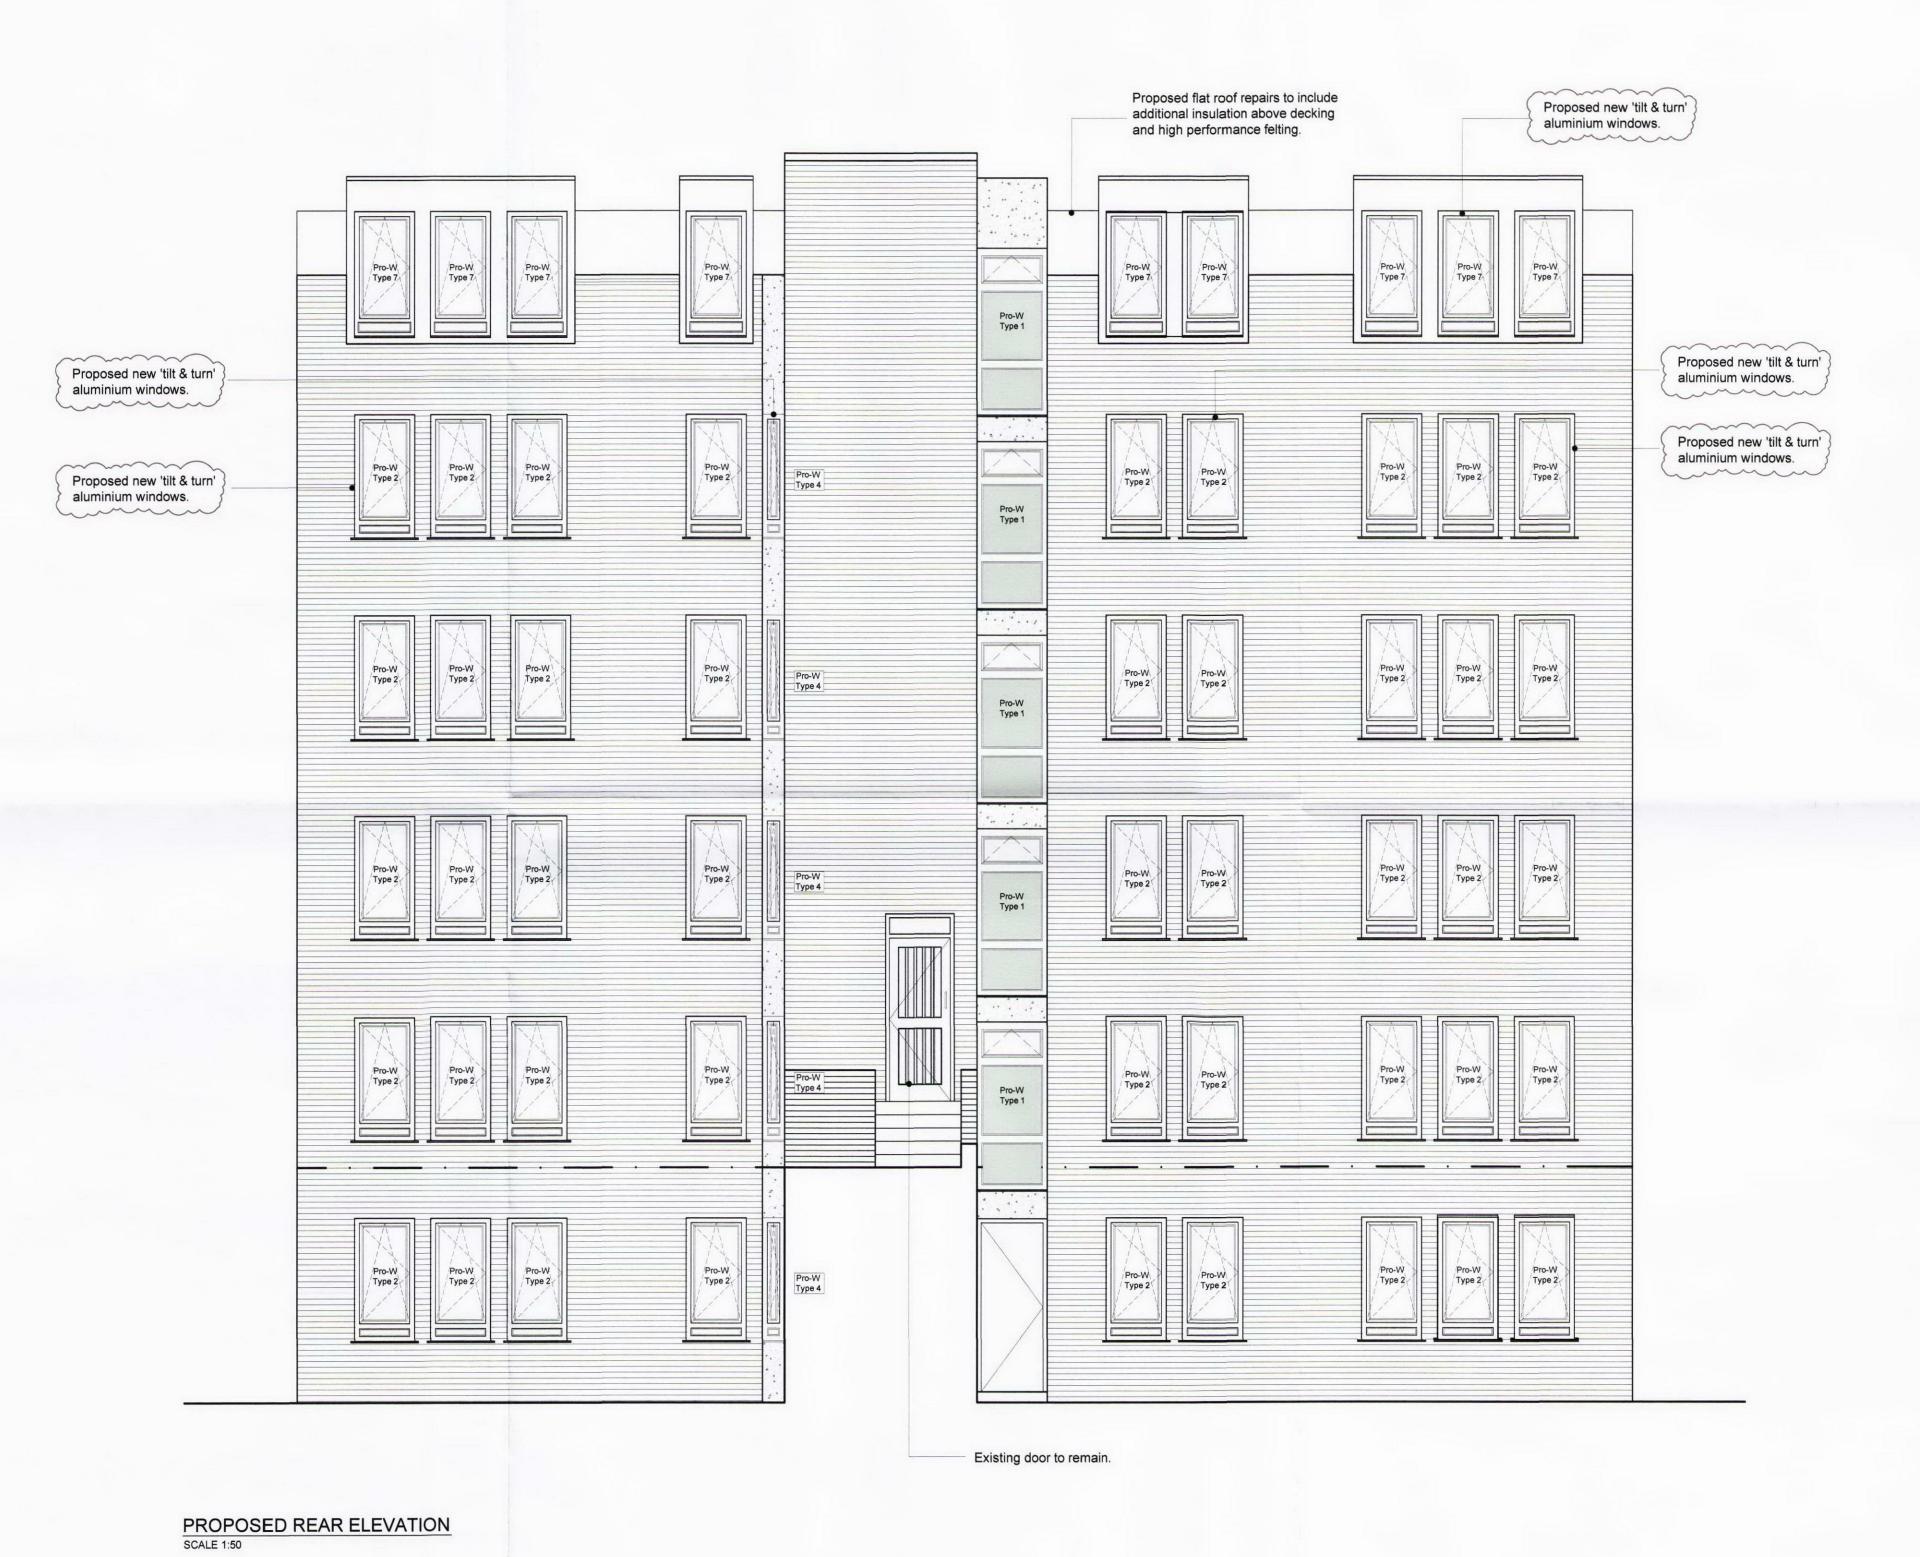

DRAWING TITLE PROPOSED REAR ELEVATION INDICATING WINDOW REPLACEMENT

DATE Nov 2009 DWG. No. REV. 2741.111 SCALE 1:50 (A1) DRAWN BY: TAJC DATED 24/11/09 CHECKED BY: SML DATED 24/11/09 APPROVAL BY: DATED

> AK DESIGN PARTNERSHIP LLP
> CHARTERED BUILDING CONSULTANCY BUILDING SURVEYORS BUILDING DESIGNERS PROJECT MANAGERS