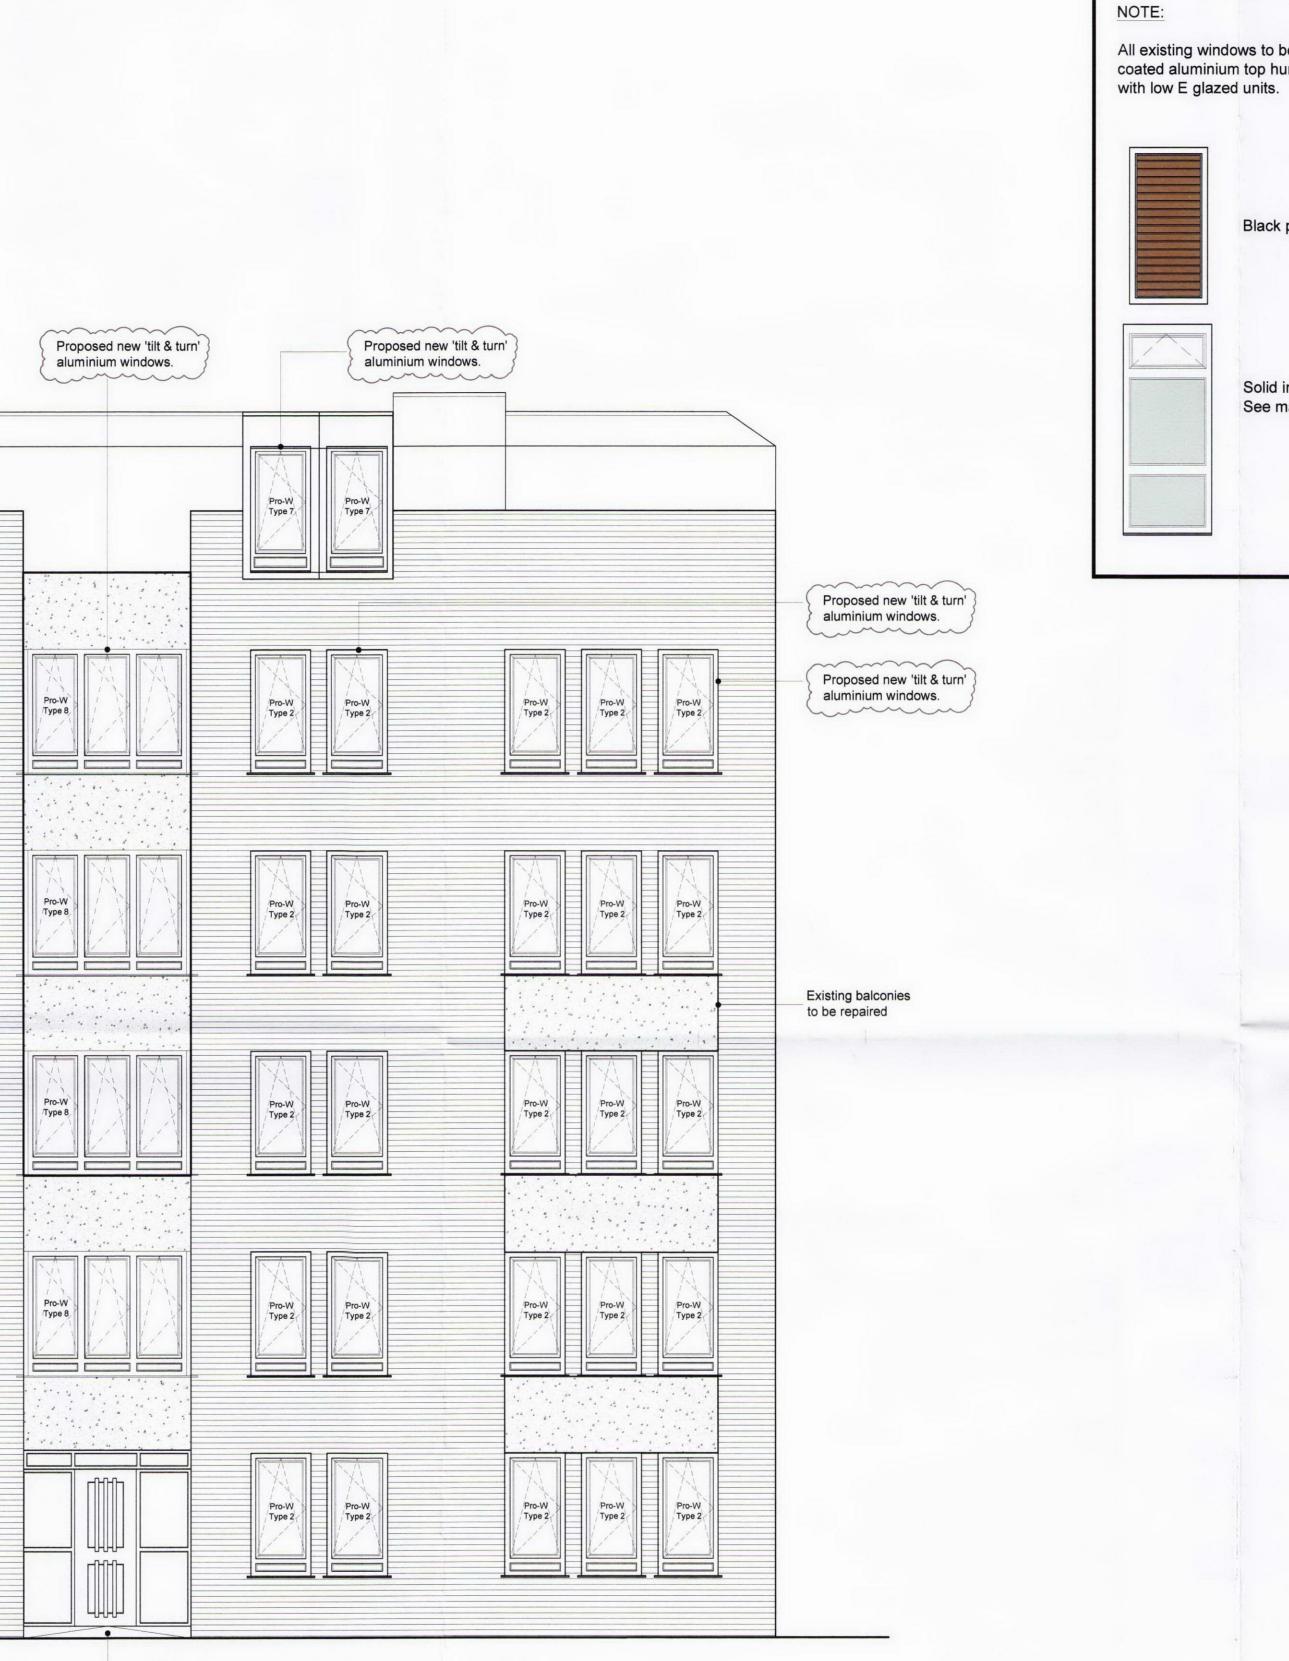

|                                      |                                    | Pro-W<br>Type 7      |
|--------------------------------------|------------------------------------|----------------------|
|                                      | Pro-W<br>Type 2<br>Type 2          | Pro-W<br>Type 2<br>U |
|                                      | Pro-W<br>Type 2<br>Pro-W<br>Type 2 | Pro-W<br>Type 2      |
| Existing balconies<br>to be repaired | Pro-W<br>Type 2<br>Pro-W<br>Type 2 | Pro-W<br>Type 2      |
|                                      | Pro-W<br>Type 2                    | Pro-W<br>Type 2      |
|                                      | Pro-W<br>Type 2                    | Pro-W<br>Type 2      |

PROPOSED FRONT ELEVATION SCALE 1:50

Existing door to remain.

All existing windows to be be replaced black powder coated aluminium top hung casements and glazed with low E glazed units.

Black powder coated louvre panel

Solid inset panels. See manufacturers details Do not scale from this drawing. AKDP to be informed of any discrepancies. Contractor to check all dimensions on site.

TO BE READ IN <u>CONJUNCTION</u> WITH PROPOSED WINDOW CASEMENTS ELEVATIONS & SECTIONS 2741\_301

PROPOSED REFURBISHMENT TO 41-43 BELSIZE AVENUE LONDON NW3

DRAWING TITLE PROPOSED FRONT ELEVATION INDICATING WINDOW REPLACEMENT

| DATE Nov 2009   |      | DWG. No.      | REV.           |  |
|-----------------|------|---------------|----------------|--|
| SCALE 1:50 (A1) |      | 2741.110      | P3             |  |
| DRAWN BY:       | TAJC | DATED 24/11/0 | DATED 24/11/09 |  |
| CHECKED BY:     | SML  | DATED 24/11/0 | 9              |  |
| APPROVAL BY:    |      | DATED         |                |  |