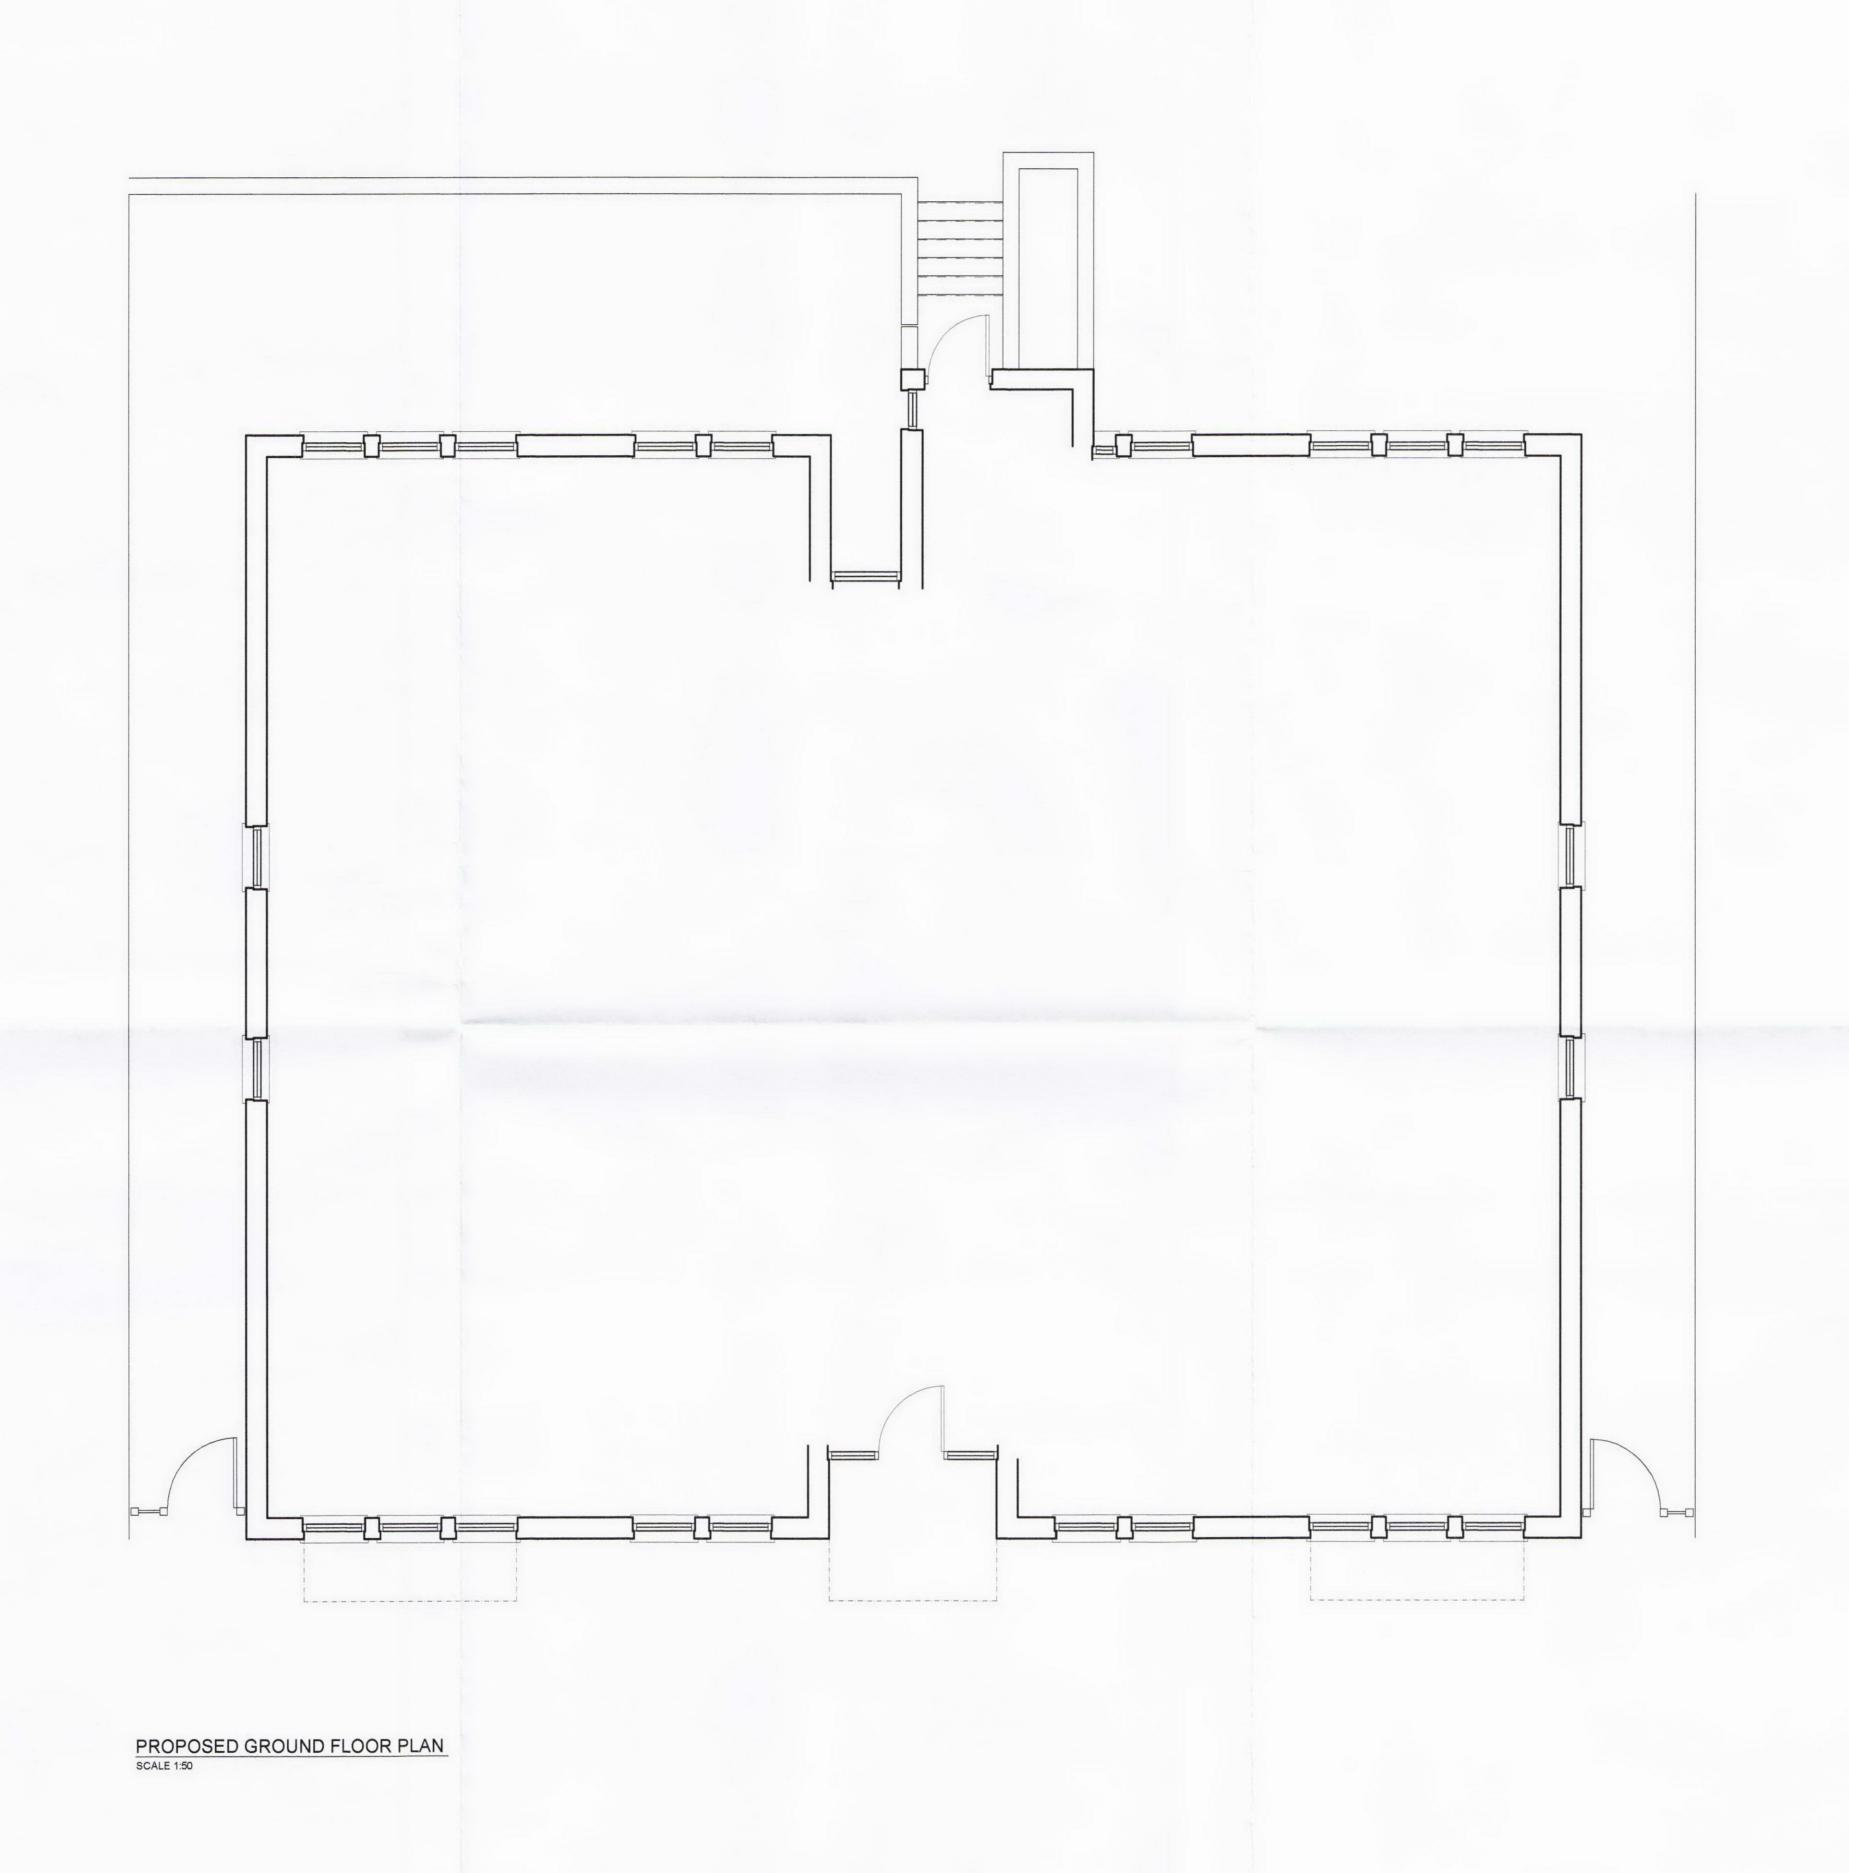

PROPOSED GROUND FLOOR PLANS

| DATE NOV 2009   | DWG. No. REV   |
|-----------------|----------------|
| SCALE 1:50 (A1) | 2741.108       |
| DRAWN BY: TAJC  | DATED 24/11/09 |
| CHECKED BY: SML | DATED 24/11/09 |
| APPROVAL BY:    | DATED          |