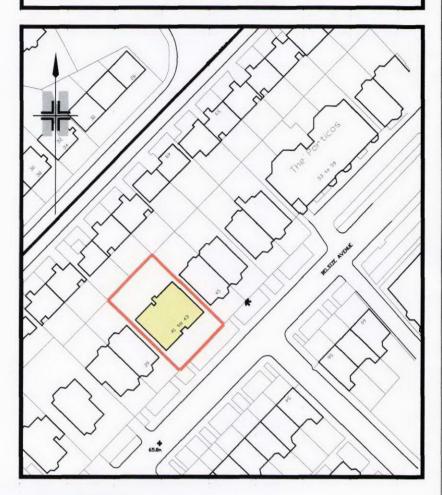

TO BE READ IN CONJUNCTION WITH EXISTING WINDOW CASEMENTS **ELEVATIONS & SECTIONS** 2741\_302

SITE PLAN
SCALE 1:1250

BY APP'D

PROJECT PROPOSED REFURBISHMENT TO 41-43 BELSIZE AVENUE LONDON NW3

DRAWING TITLE

EXISTING SIDE ELEVATION

| DATE Nov 2009      | DWG. No.     | REV. |
|--------------------|--------------|------|
| SCALE 1:50 (A1)    | 2741.107     | P2   |
| DRAWN BY: MKT/TAJC | DATED 24/11/ | 09   |
| CHECKED BY: SML    | DATED 24/11/ | 09   |
| APPROVAL BY: 00    | DATED 00     |      |