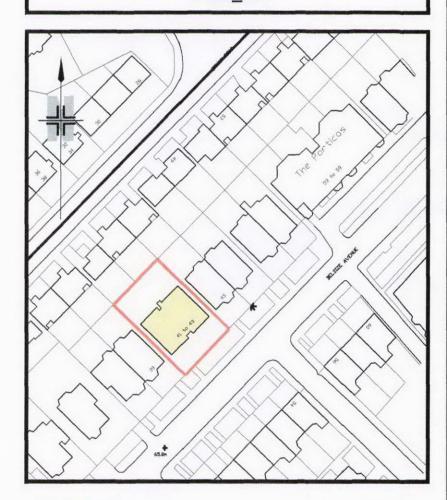

**EXISTING FRONT ELEVATION** SCALE 1:50

© This drawing is copyright.

Do not scale from this drawing.

AKDP to be informed of any discrepancies.

Contractor to check all dimensions on site.



TO BE READ IN CONJUNCTION WITH **EXISTING WINDOW CASEMENTS ELEVATIONS & SECTIONS** 2741\_302



SITE PLAN SCALE 1:1250

## PLANNING

P2 07.12.09 PLANNING APPROVAL, Local Authority's recommendations added, REV DATE DESCRIPTION



**Apollo London Limited** Conquest House, Church Street, Waltham Abbey, Essex EN9 1DX. Tel: 01992 650333

NM KS

BY APP'D

Fax: 01992 650999

PROPOSED REFURBISHMENT TO 41-43 BELSIZE AVENUE LONDON NW3

DRAWING TITLE

**EXISTING FRONT ELEVATION** 

| DATE NOV 2009      | DWG. No. REV.  |
|--------------------|----------------|
| SCALE 1:50 (A1)    | 2741.104 P2    |
| DRAWN BY: MKT/TAJC | DATED 24/11/09 |
| CHECKED BY: SML    | DATED 24/11/09 |
| APPROVAL BY: 00    | DATED 00       |

AK DESIGN PARTNERSHIP LLP
CHARTERED BUILDING CONSULTANCY
BUILDING SURVEYORS
BUILDING DESIGNERS
PROJECT MANAGERS



ROAD TEL: 01708 751772 FAX: 01708 764056 E-MAIL: office@akdesi