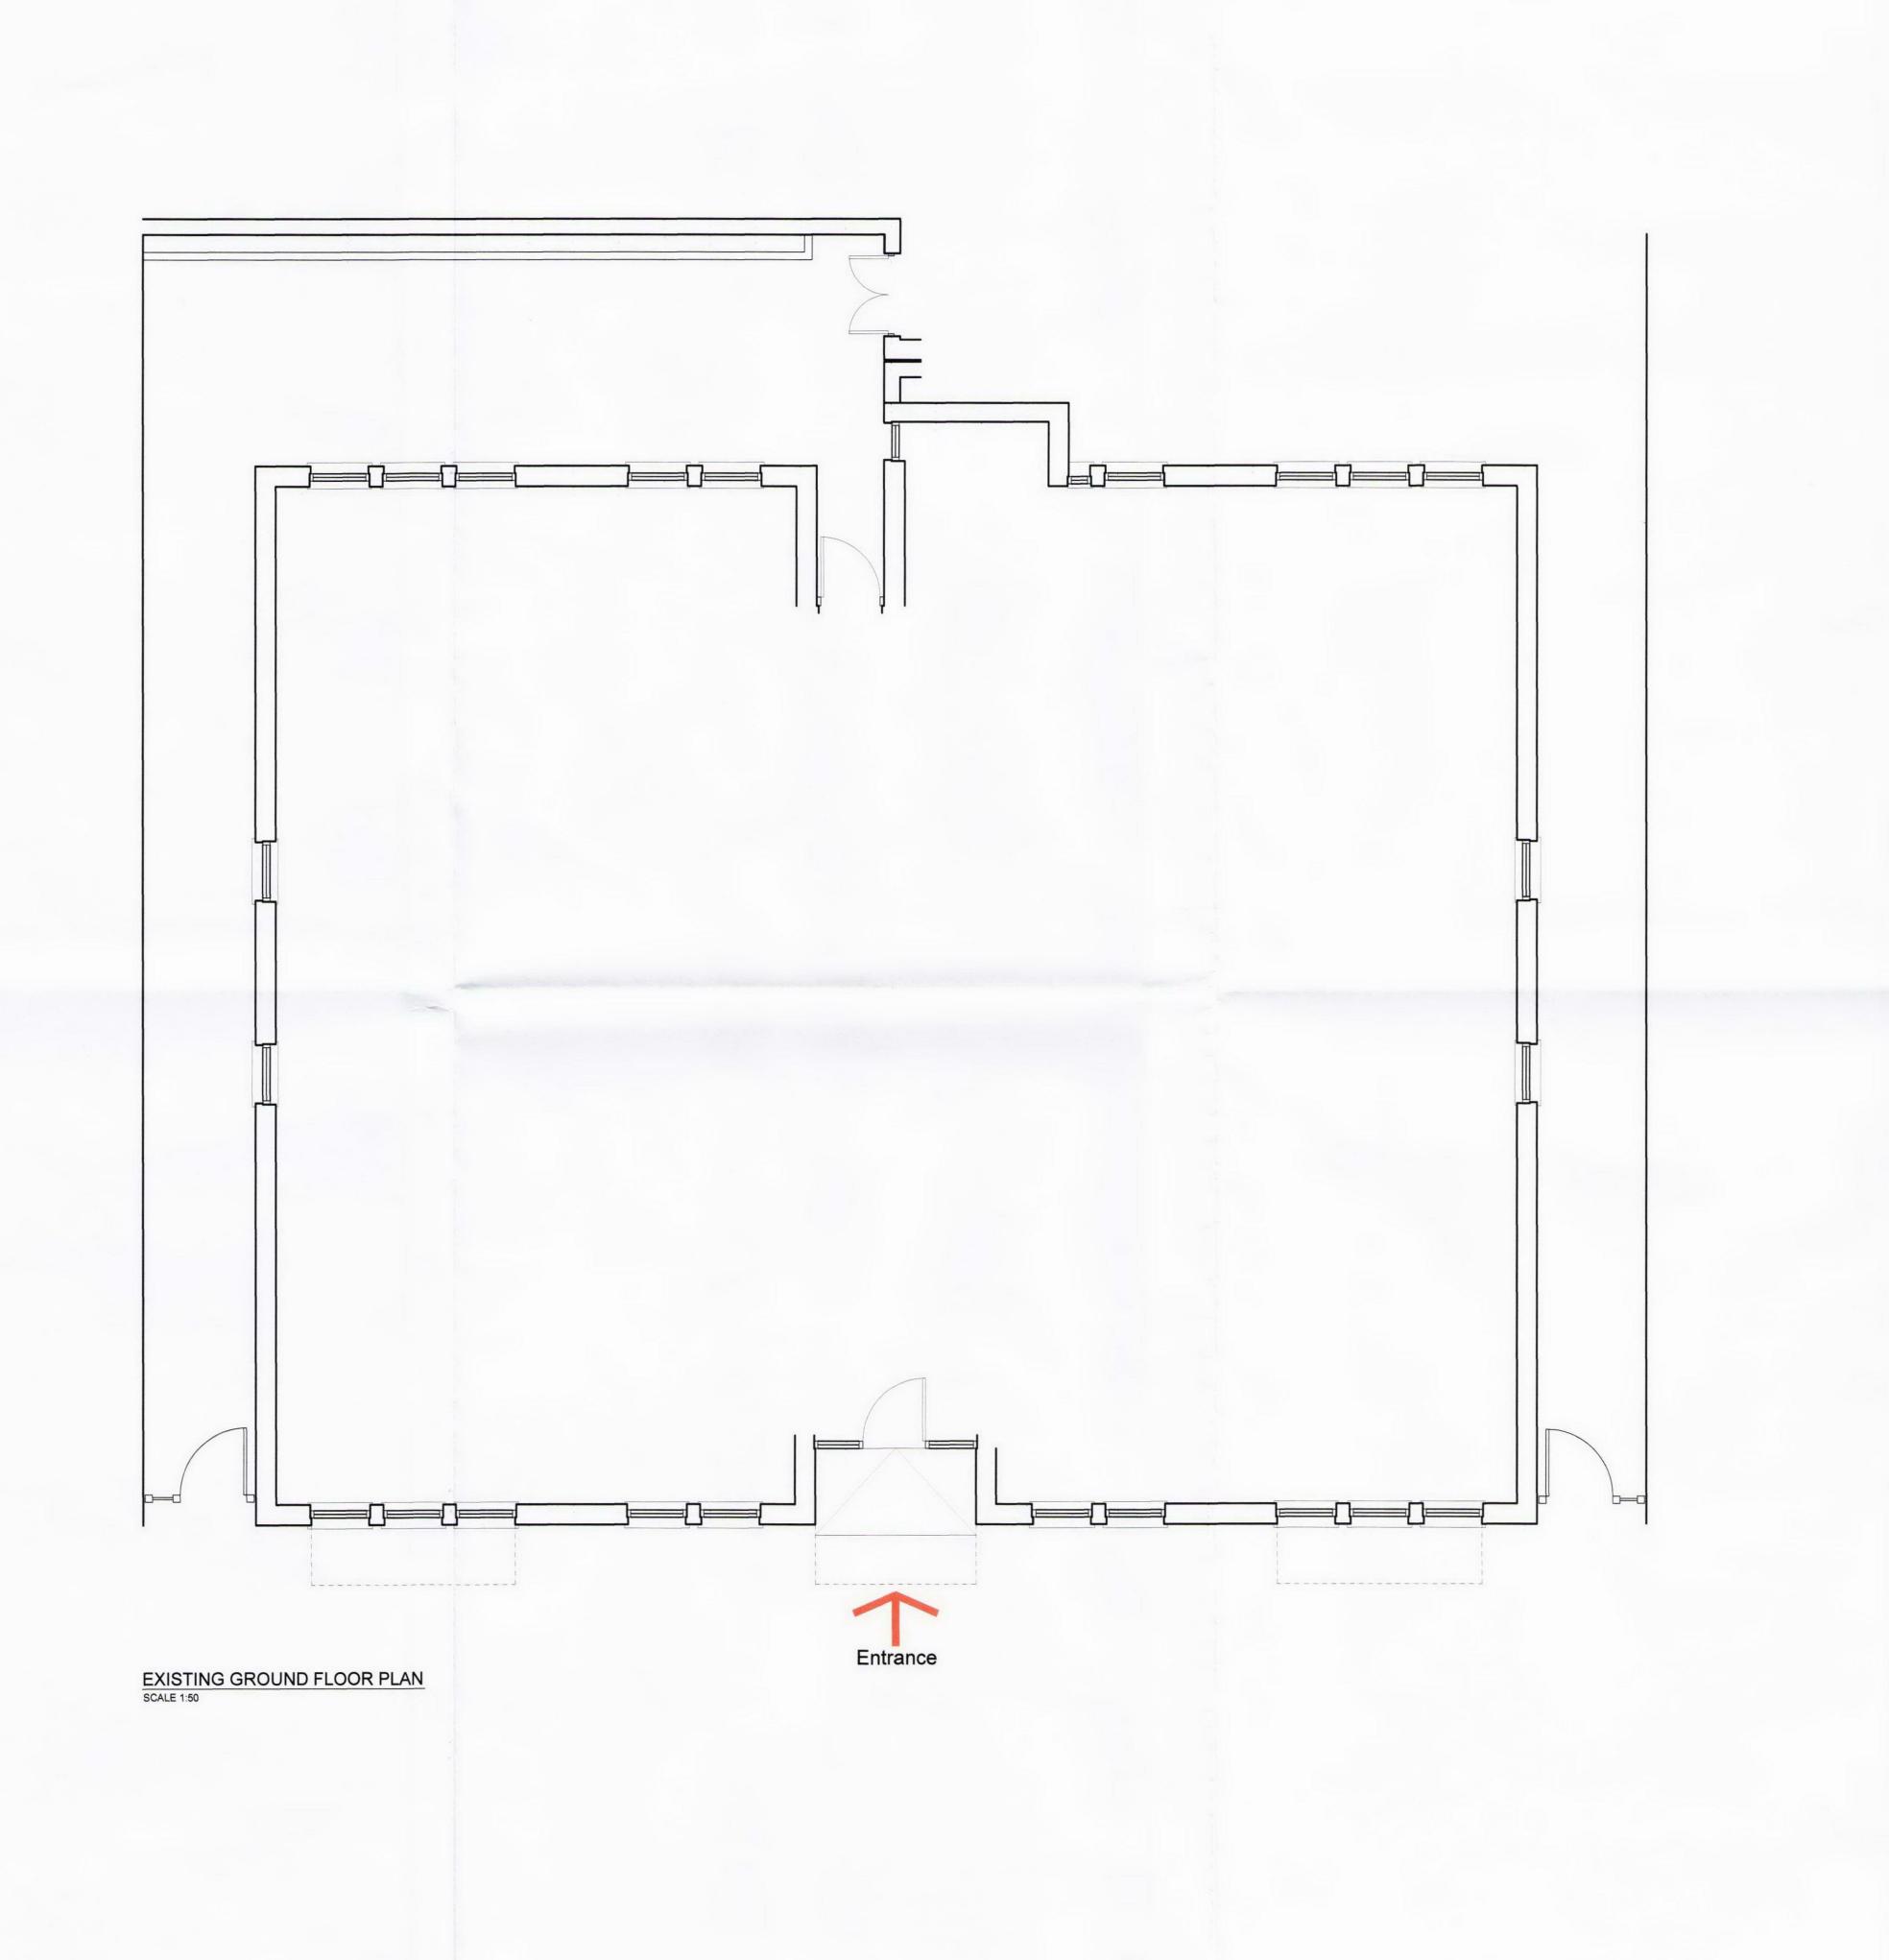

PROPOSED REFURBISHMENT TO
41-43 BELSIZE AVENUE
LONDON
NW3

EXISTING GROUND PLAN

DATE NOV 2009

SCALE 1:50 (A1)

DRAWN BY: MKT/TAJC

CHECKED BY: SML

DATED 24/11/09

AK DESIGN PARTNERS