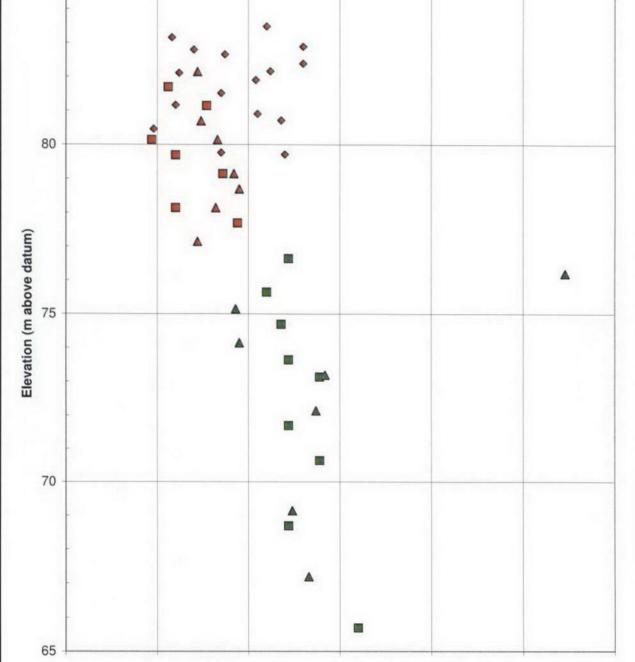

| ite:                 | OUP PLC |        |                |         | Client:           |                   |    |    | Job Number: | 241529 |
|----------------------|---------|--------|----------------|---------|-------------------|-------------------|----|----|-------------|--------|
|                      | Park,   | London |                |         |                   | sociates          |    |    | Figure:     | 5      |
|                      | 85      | 5      | <b>SPT 'N'</b> | Value ( | for <b>300</b> mr | <b>n penetra</b>  | 25 | 30 | 35          | 40     |
|                      | 80      |        | _              | -       |                   |                   |    |    |             |        |
| test (m above datum) | 75      |        |                | -       |                   |                   |    |    |             |        |
| Elevation of test (  | 75      |        |                |         |                   |                   |    |    |             |        |
|                      | 70      |        |                |         |                   |                   |    | •  |             |        |
|                      | 65      |        |                |         |                   | arth-compositions |    |    |             |        |