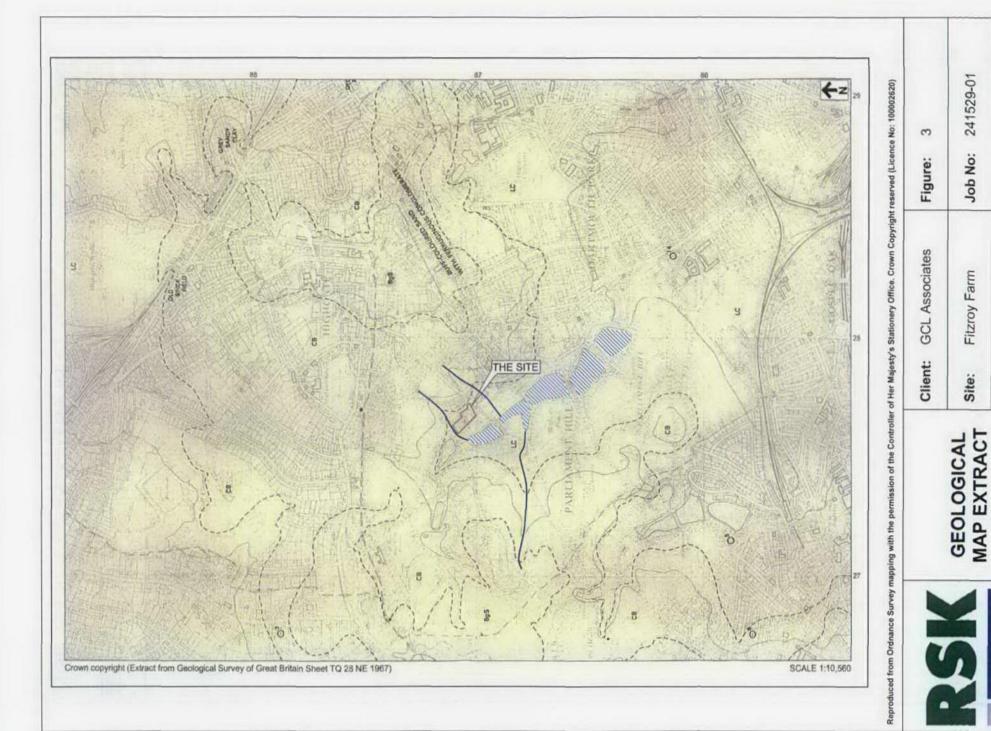

BGS

Source:

NTS

Scale:

GROUP PLC

|                            |          |            |       | С                  | lient:          |        |          | HART |                   | Number:        | 241 |
|----------------------------|----------|------------|-------|--------------------|-----------------|--------|----------|------|-------------------|----------------|-----|
|                            | , London |            |       |                    | GCL Asso        | ciates |          |      | Figur             |                |     |
|                            | Low P    | Plasticity |       | nediate<br>sticity | High<br>Plastic |        | ery High | E    | xtremel<br>Plasti | y High<br>city |     |
| <sup>70</sup> T            |          |            | TT    | T