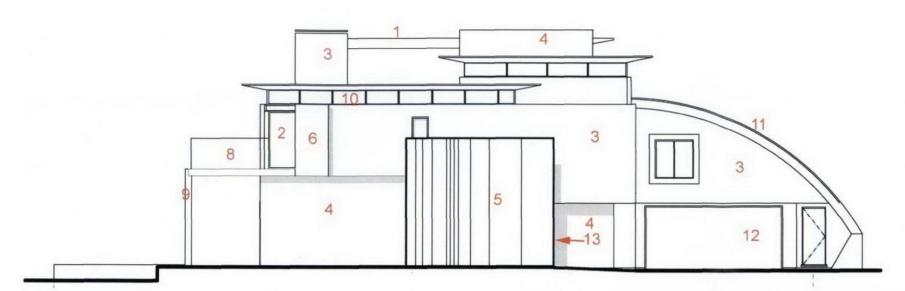

East Elevation

North East Perspective

| Project No | Project                            | Author | Drawing No. 629(PL)061 | Date 05.07.10         | tel: 020 8600 4171<br>fax: 020 6600 4181<br>mail: shhi@shi.co.uk | Spence Harris H<br>1 Vencourt Place<br>Ravenscourt Par |
|------------|------------------------------------|--------|------------------------|-----------------------|------------------------------------------------------------------|--------------------------------------------------------|
| 629        | Fitzroy Farm                       | pu     | Site Adress            | s <sub>cate</sub> n/a |                                                                  |                                                        |
|            | Status                             |        | Fitzrot Farm<br>London | Distribution n/a      | web www.shh.co.uk                                                | Hammersmith                                            |
| A          | External Finishes - East Elevation |        | N6 6HT                 |                       |                                                                  | w6 9nu                                                 |

1. Sedum roof with green zinc tray perimeter trim and off-white composite eaves soffit

2. Fixed & sliding framed double glazed doors. Frames to be grey powder coated aluminium.

3. Off-white Sto rendered masonry wall.

4. Natural stone clad masonry wall.

5. Stacked glass wall

 Stainless steel framed composite sliding shutters with closed horizontal timber slat facing.

8. Laminated frameless structural glass balustrade with minimal panels

9. Grey / White polyester powder coated Columns and beams

10. Double glazed aluminium framed high level operable windows. Frames to be grey powder coated aluminium

11. Curved green zinc roof with climbing ivy with glulam beam perimeter trim finished to match sliding shutters (no.6)

12. Garage door Up and over door stainless steel framed panels. Closed horizontal timber slats Finished to match sliding shutters (no. 6)

13. Front door Full height Solid timber and Steel door

2. Fixed & Sliding Double glazed doors with Slim profiles