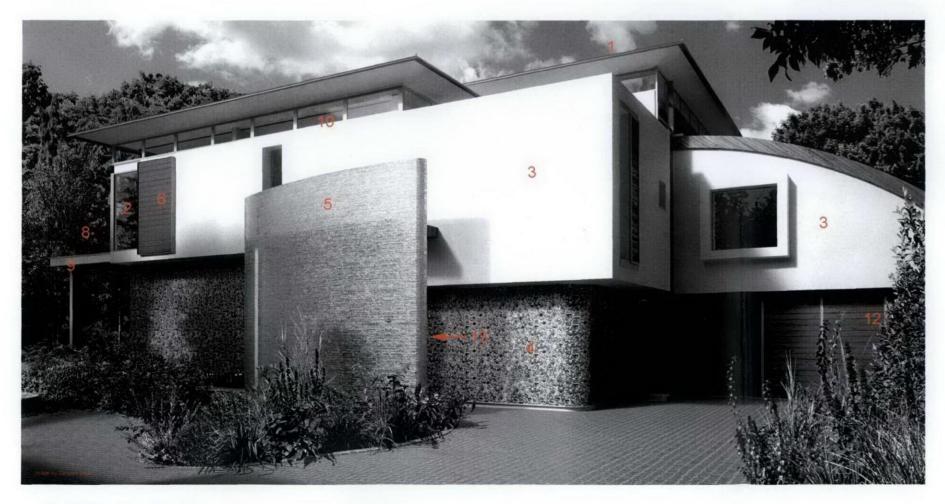

1. Sedum roof with green zinc tray perimeter trim and off-white composite eaves soffit

2. Fixed & sliding framed double glazed doors. Frames to be grey powder coated aluminium.

3. Off-white Sto rendered masonry wall.

4. Natural stone clad masonry wall.

5. Stacked glass wall

 Stainless steel framed composite sliding shutters with closed horizontal timber slat facing.

8. Laminated frameless structural glass balustrade with minimal panels

9. Grey / White polyester powder coated Columns and beams

10. Double glazed aluminium framed high level operable windows. Frames to be grey powder coated aluminium

11. Curved green zinc roof with climbing ivy with glulam beam perimeter trim finished to match sliding shutters (no.6)

12. Garage door Up and over door stainless steel framed panels. Closed horizontal timber slats Finished to match sliding shutters (no. 6)

13. Front door Full height Solid timber and Steel door

2. Fixed & Sliding Double glazed doors with Slim profiles

3. Off White Sto-Render

10. High Level Windows

13. Front Door

arris Hogan ass I Place urt Park nith